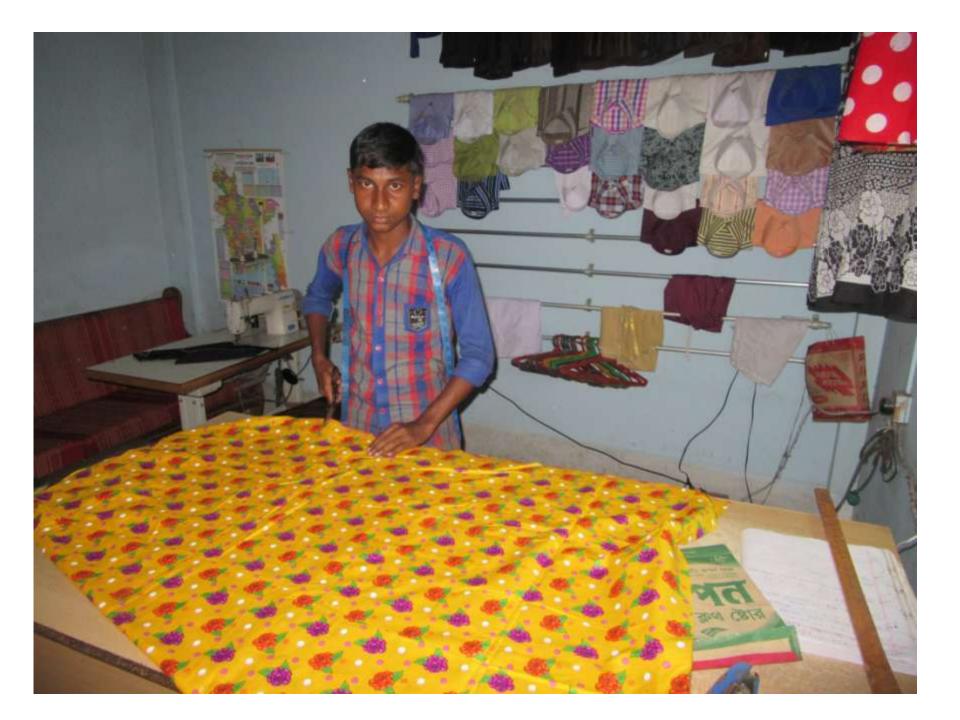

| Proposed Nobin Udyokta Business Info                 |   |                                                                                                                                                                                                                                                                                                                                                                                                           |  |  |  |  |
|------------------------------------------------------|---|-----------------------------------------------------------------------------------------------------------------------------------------------------------------------------------------------------------------------------------------------------------------------------------------------------------------------------------------------------------------------------------------------------------|--|--|--|--|
|                                                      |   |                                                                                                                                                                                                                                                                                                                                                                                                           |  |  |  |  |
| Business Name                                        | : | PARIS TAILORS                                                                                                                                                                                                                                                                                                                                                                                             |  |  |  |  |
| Location                                             | : | Balua hat, Sonatala, Bogra.                                                                                                                                                                                                                                                                                                                                                                               |  |  |  |  |
| Total Investment in BDT                              | : | BDT 165,000/-                                                                                                                                                                                                                                                                                                                                                                                             |  |  |  |  |
| Financing                                            | : | Self BDT 115,000/-(from existing business) 70%                                                                                                                                                                                                                                                                                                                                                            |  |  |  |  |
|                                                      |   | Required Investment BDT 50,000/-(as equity) 30%                                                                                                                                                                                                                                                                                                                                                           |  |  |  |  |
| Present salary/drawings<br>from business (estimates) | : | BDT 5,000/-                                                                                                                                                                                                                                                                                                                                                                                               |  |  |  |  |
| Proposed Salary                                      | : | BDT 5,000/-                                                                                                                                                                                                                                                                                                                                                                                               |  |  |  |  |
| Size of shop                                         | : | 12 ft x 10 ft= 120 square ft                                                                                                                                                                                                                                                                                                                                                                              |  |  |  |  |
| Implementation                                       | : | <ul> <li>The business is planned to be scaled up by investment in existing goods; Three Piece, Pant, Shirt, etc.</li> <li>Average 25% gain on sale.</li> <li>The business is operating by entrepreneur. Existing one employee.</li> <li>One employee will be appointed.</li> <li>The shop is rented.</li> <li>Collects goods from Bogra Bazer, Bogra</li> <li>Agreed grace period is 3 months.</li> </ul> |  |  |  |  |

Pictures