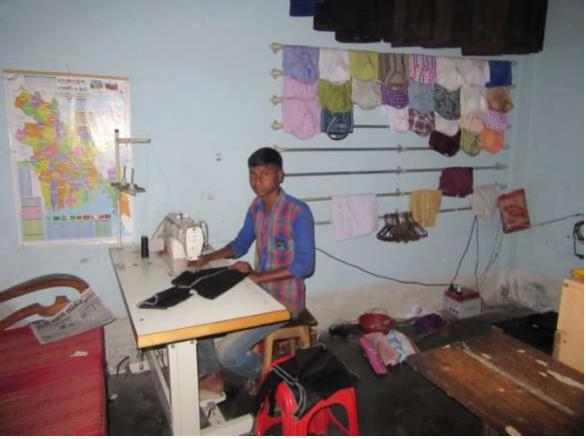

#### Proposed NU Business Name: PARIS TAILORS



Project prepared by : Probir Chandro Pramanik. Sonatala unit.Bogra Project verified by: Md. Mozaharul islam Sarker



Grameen Shakti Samajik Byabosha Ltd.

| Brief Bio of The Proposed Nobin Udyokta                                                                                                                        |       |                                                                                                                                                                                                                        |  |  |  |
|----------------------------------------------------------------------------------------------------------------------------------------------------------------|-------|---------------------------------------------------------------------------