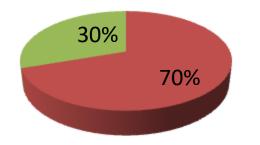

| Proposed Nobin Udyokta Business Info                 |   |                                                                                                                                                                                                                                                                                                                                                                                                           |  |  |  |  |
|------------------------------------------------------|---|-----------------------------------------------------------------------------------------------------------------------------------------------------------------------------------------------------------------------------------------------------------------------------------------------------------------------------------------------------------------------------------------------------------|--|--|--|--|
|                                                      |   |                                                                                                                                                                                                                                                                                                                                                                                                           |  |  |  |  |
| Business Name                                        | : | PARIS TAILORS                                                                                                                                                                                                                                                                                                                                                                                             |  |  |  |  |
| Location                                             | : | Balua hat, Sonatala, Bogra.                                                                                                                                                                                                                                                                                                                                                                               |  |  |  |  |
| Total Investment in BDT                              | : | BDT 165,000/-                                                                                                                                                                                                                                                                                                                                                                                             |  |  |  |  |
| Financing                                            | : | Self BDT 115,000/-(from existing business) 70%                                                                                                                                                                                                                                                                                                                                                            |  |  |  |  |
|                                                      |   | Required Investment BDT 50,000/-(as equity) 30%                                                                                                                                                                                                                                                                                                                                                           |  |  |  |  |
| Present salary/drawings<br>from business (estimates) | : | BDT 5,000/-                                                                                                                                                                                                                                                                                                                                                                                               |  |  |  |  |
| Proposed Salary                                      | : | BDT 5,000/-                                                                                                                                                                                                                                                                                                                                                                                               |  |  |  |  |
| Size of shop                                         | : | 12 ft x 10 ft= 120 square ft                                                                                                                                                                                                                                                                                                                                                                              |  |  |  |  |
| Implementation                                       | : | <ul> <li>The business is planned to be scaled up by investment in existing goods; Three Piece, Pant, Shirt, etc.</li> <li>Average 25% gain on sale.</li> <li>The business is operating by entrepreneur. Existing one employee.</li> <li>One employee will be appointed.</li> <li>The shop is rented.</li> <li>Collects goods from Bogra Bazer, Bogra</li> <li>Agreed grace period is 3 months.</li> </ul> |  |  |  |  |