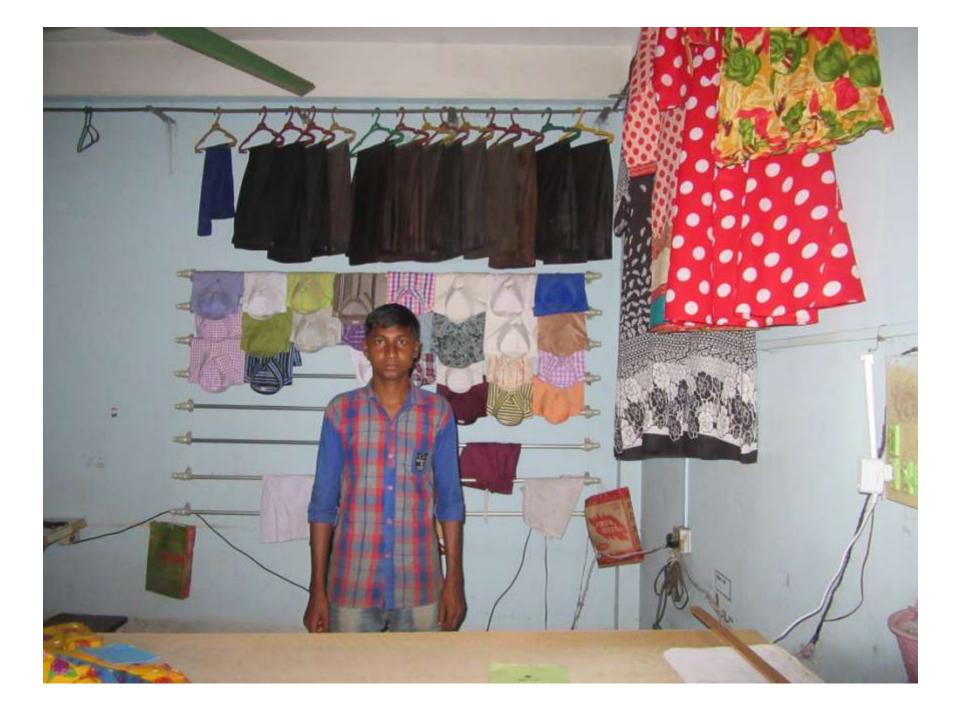

| Proposed Nobin Udyokta Business Info                 |   |                                                                                                                                                                                                                                                                                                                                                                                                           |  |  |  |  |
|------------------------------------------------------|---|-----------------------------------------------------------------------------------------------------------------------------------------------------------------------------------------------------------------------------------------------------------------------------------------------------------------------------------------------------------------------------------------------------------|--|--|--|--|
|                                                      |   |                                                                                                                                                                                                                                                                                                                                                                                                           |  |  |  |  |
| Business Name                                        | : | PARIS TAILORS                                                                                                                                                                                                                                                                                                                                                                                             |  |  |  |  |
| Location                                             | : | Balua hat, Sonatala, Bogra.                                                                                                                                                                                                                                                                                                                                                                               |  |  |  |  |
| Total Investment in BDT                              | : | BDT 165,000/-                                                                                                                                                                                                                                                                                                                                                                                             |  |  |  |  |
| Financing                                            | : | Self BDT 115,000/-(from existing business) 70%                                                                                                                                                                                                                                                                                                                                                            |  |  |  |  |
|                                                      |   | Required Investment BDT 50,000/-(as equity) 30%                                                                                                                                                                                                                                                                                                                                                           |  |  |  |  |
| Present salary/drawings<br>from business (estimates) | : | BDT 5,000/-                                                                                                                                                                                                                                                                                                                                                                                               |  |  |  |  |
| Proposed Salary                                      | : | BDT 5,000/-                                                                                                                                                                                                                                                                                                                                                                                               |  |  |  |  |
| Size of shop                                         | : | 12 ft x 10 ft= 120 square ft                                                                                                                                                                                                                                                                                                                                                                              |  |  |  |  |
| Implementation                                       | : | <ul> <li>The business is planned to be scaled up by investment in existing goods; Three Piece, Pant, Shirt, etc.</li> <li>Average 25% gain on sale.</li> <li>The business is operating by entrepreneur. Existing one employee.</li> <li>One employee will be appointed.</li> <li>The shop is rented.</li> <li>Collects goods from Bogra Bazer, Bogra</li> <li>Agreed grace period is 3 months.</li> </ul> |  |  |  |  |

Pictures