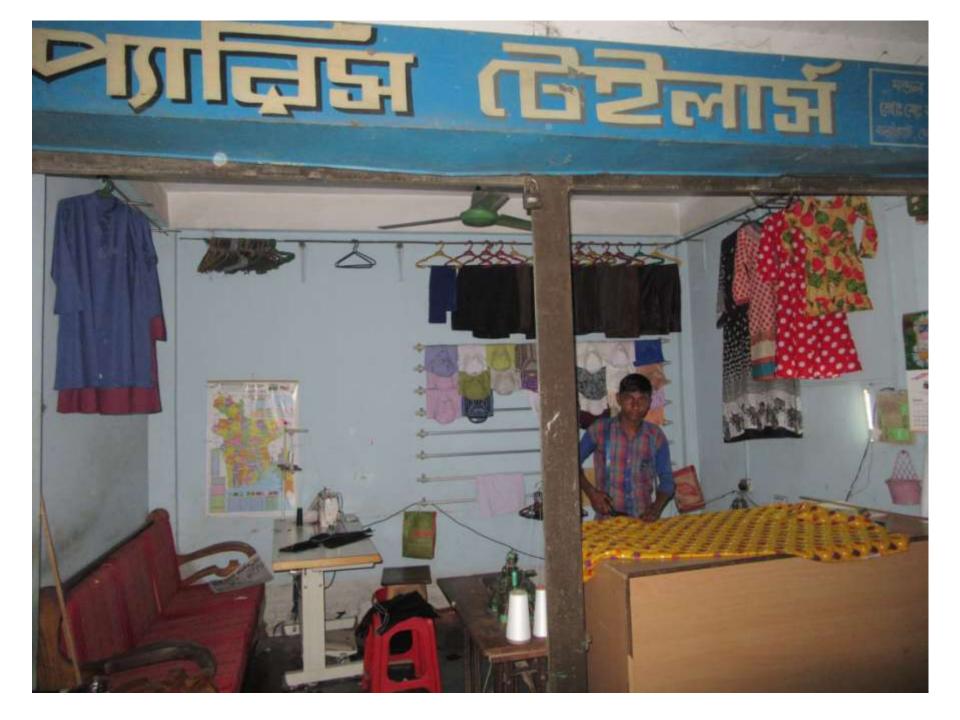

| Proposed Nobin Udyokta Business Info                 |   |                                                                                                                                                                                                                                                                                                                                                                                                           |  |  |  |  |
|------------------------------------------------------|---|-----------------------------------------------------------------------------------------------------------------------------------------------------------------------------------------------------------------------------------------------------------------------------------------------------------------------------------------------------------------------------------------------------------|--|--|--|--|
|                                                      |   |                                                                                                                                                                                                                                                                                                                                                                                                           |  |  |  |  |
| Business Name                                        | : | PARIS TAILORS                                                                                                                                                                                                                                                                                                                                                                                             |  |  |  |  |
| Location                                             | : | Balua hat, Sonatala, Bogra.                                                                                                                                                                                                                                                                                                                                                                               |  |  |  |  |
| Total Investment in BDT                              | : | BDT 165,000/-                                                                                                                                                                                                                                                                                                                                                                                             |  |  |  |  |
| Financing                                            | : | Self BDT 115,000/-(from existing business) 70%                                                                                                                                                                                                                                                                                                                                                            |  |  |  |  |
|                                                      |   | Required Investment BDT 50,000/-(as equity) 30%                                                                                                                                                                                                                                                                                                                                                           |  |  |  |  |
| Present salary/drawings<br>from business (estimates) | : | BDT 5,000/-                                                                                                                                                                                                                                                                                                                                                                                               |  |  |  |  |
| Proposed Salary                                      | : | BDT 5,000/-                                                                                                                                                                                                                                                                                                                                                                                               |  |  |  |  |
| Size of shop                                         | : | 12 ft x 10 ft= 120 square ft                                                                                                                                                                                                                                                                                                                                                                              |  |  |  |  |
| Implementation                                       | : | <ul> <li>The business is planned to be scaled up by investment in existing goods; Three Piece, Pant, Shirt, etc.</li> <li>Average 25% gain on sale.</li> <li>The business is operating by entrepreneur. Existing one employee.</li> <li>One employee will be appointed.</li> <li>The shop is rented.</li> <li>Collects goods from Bogra Bazer, Bogra</li> <li>Agreed grace period is 3 months.</li> </ul> |  |  |  |  |

Pictures