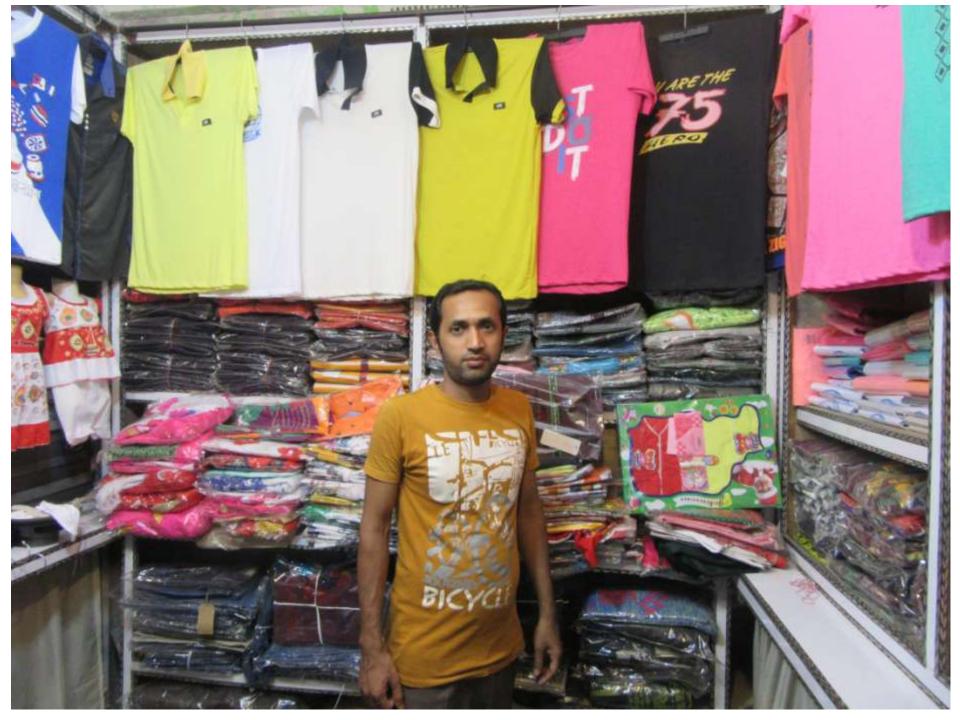

# Pictures

| Propos | ed Nobin Udyokta Business Info |
|--------|--------------------------------|
|        | ANIANIDA CADRAENITO            |

| 1 Toposca Hobiii Gayokta Basiiicss iiiio          |   |                                                                                                                                                                                                                                                                                                                                                                                                                                                     |  |  |  |
|---------------------------------------------------|---|-----------------------------------------------------------------------------------------------------------------------------------------------------------------------------------------------------------------------------------------------------------------------------------------------------------------------------------------------------------------------------------------------------------------------------------------------------|--|--|--|
| Business Name                                     | : | ANANDA GARMENTS                                                                                                                                                                                                                                                                                                                                                                                                                                     |  |  |  |
| Location                                          | : | Balua hat, Sonatala, Bogra.                                                                                                                                                                                                                                                                                                                                                                                                                         |  |  |  |
| Total Investment in BDT                           | : | BDT 180,000/-                                                                                                                                                                                                                                                                                                                                                                                                                                       |  |  |  |
| Financing                                         | : | Self BDT 130,000/-(from existing business) 72%                                                                                                                                                                                                                                                                                                                                                                                                      |  |  |  |
|                                                   |   | Required Investment BDT 50,000/-(as equity) 28%                                                                                                                                                                                                                                                                                                                                                                                                     |  |  |  |
| Present salary/drawings from business (estimates) | : | BDT 5,000/-                                                                                                                                                                                                                                                                                                                                                                                                                                         |  |  |  |
| Proposed Salary                                   | : | BDT 5,000/-                                                                                                                                                                                                                                                                                                                                                                                                                                         |  |  |  |
| Size of shop                                      | : | 08 ft x 10 ft= 80 square ft                                                                                                                                                                                                                                                                                                                                                                                                                         |  |  |  |
| Implementation                                    | : | <ul> <li>The business is planned to be scaled up by investment in existing goods; Panjabi, Pant, Shirt, Ganji, Three Piece, Shirt Set, Ganji Set, Orna etc.</li> <li>Average 20% gain on sale.</li> <li>The business is operating by entrepreneur. Existing no employee.</li> <li>One employee will be appointed.</li> <li>The shop is rented.</li> <li>Collects goods from Bogra Bazer, Bogra</li> <li>Agreed grace period is 3 months.</li> </ul> |  |  |  |