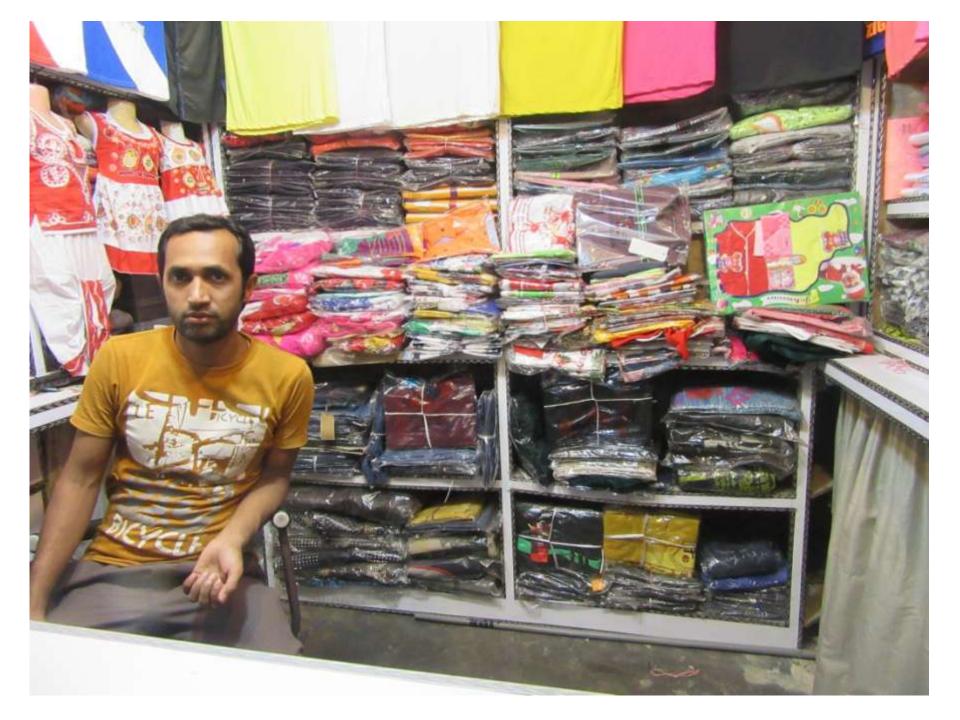

# Pictures

| Propos | ed Nobin Udyokta Business Info |
|--------|--------------------------------|
|        | ANIANIDA CADRAENITO            |

| 1 Toposca Hobiii Gayokta Basiiicss iiiio          |   |                                                                                                                                                                                                                                                                                                                                                                                                                                                     |  |  |  |
|---------------------------------------------------|---|-----------------------------------------------------------------------------------------------------------------------------------------------------------------------------------------------------------------------------------------------------------------------------------------------------------------------------------------------------------------------------------------------------------------------------------------------------|--|--|--|
| Business Name                                     | : | ANANDA GARMENTS                                                                                                                                                                                                                                                                                                                                                                                                                                     |  |  |  |
| Location                                          | : | Balua hat, Sonatala, Bogra.                                                                                                                                                                                                                                                                                                                                                                                                                         |  |  |  |
| Total Investment in BDT                           | : | BDT 180,000/-                                                                                                                                                                                                                                                                                                                                                                                                                                       |  |  |  |
| Financing                                         | : | Self BDT 130,000/-(from existing business) 72%                                                                                                                                                                                                                                                                                                                                                                                                      |  |  |  |
|                                                   |   | Required Investment BDT 50,000/-(as equity) 28%                                                                                                                                                                                                                                                                                                                                                                                                     |  |  |  |
| Present salary/drawings from business (estimates) | : | BDT 5,000/-                                                                                                                                                                                                                                                                                                                                                                                                                                         |  |  |  |
| Proposed Salary                                   | : | BDT 5,000/-                                                                                                                                                                                                                                                                                                                                                                                                                                         |  |  |  |
| Size of shop                                      | : | 08 ft x 10 ft= 80 square ft                                                                                                                                                                                                                                                                                                                                                                                                                         |  |  |  |
| Implementation                                    | : | <ul> <li>The business is planned to be scaled up by investment in existing goods; Panjabi, Pant, Shirt, Ganji, Three Piece, Shirt Set, Ganji Set, Orna etc.</li> <li>Average 20% gain on sale.</li> <li>The business is operating by entrepreneur. Existing no employee.</li> <li>One employee will be appointed.</li> <li>The shop is rented.</li> <li>Collects goods from Bogra Bazer, Bogra</li> <li>Agreed grace period is 3 months.</li> </ul> |  |  |  |