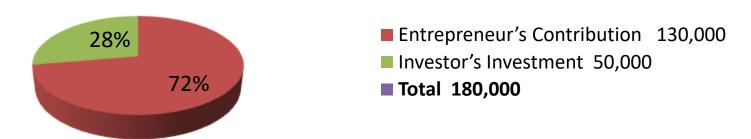

| Propos | ed Nobin Udyokta Business Info |
|--------|--------------------------------|
|        | ANIANIDA CADRAENITO            |

| 1 Toposca Hobiii Gayokta Basiiicss iiiio          |   |                                                                                                                                                                                                                                                                                                                                                                                                                                                     |  |  |  |
|---------------------------------------------------|---|-----------------------------------------------------------------------------------------------------------------------------------------------------------------------------------------------------------------------------------------------------------------------------------------------------------------------------------------------------------------------------------------------------------------------------------------------------|--|--|--|
| Business Name                                     | : | ANANDA GARMENTS                                                                                                                                                                                                                                                                                                                                                                                                                                     |  |  |  |
| Location                                          | : | Balua hat, Sonatala, Bogra.                                                                                                                                                                                                                                                                                                                                                                                                                         |  |  |  |
| Total Investment in BDT                           | : | BDT 180,000/-                                                                                                                                                                                                                                                                                                                                                                                                                                       |  |  |  |
| Financing                                         | : | Self BDT 130,000/-(from existing business) 72%                                                                                                                                                                                                                                                                                                                                                                                                      |  |  |  |
|                                                   |   | Required Investment BDT 50,000/-(as equity) 28%                                                                                                                                                                                                                                                                                                                                                                                                     |  |  |  |
| Present salary/drawings from business (estimates) | : | BDT 5,000/-                                                                                                                                                                                                                                                                                                                                                                                                                                         |  |  |  |
| Proposed Salary                                   | : | BDT 5,000/-                                                                                                                                                                                                                                                                                                                                                                                                                                         |  |  |  |
| Size of shop                                      | : | 08 ft x 10 ft= 80 square ft                                                                                                                                                                                                                                                                                                                                                                                                                         |  |  |  |
| Implementation                                    | : | <ul> <li>The business is planned to be scaled up by investment in existing goods; Panjabi, Pant, Shirt, Ganji, Three Piece, Shirt Set, Ganji Set, Orna etc.</li> <li>Average 20% gain on sale.</li> <li>The business is operating by entrepreneur. Existing no employee.</li> <li>One employee will be appointed.</li> <li>The shop is rented.</li> <li>Collects goods from Bogra Bazer, Bogra</li> <li>Agreed grace period is 3 months.</li> </ul> |  |  |  |