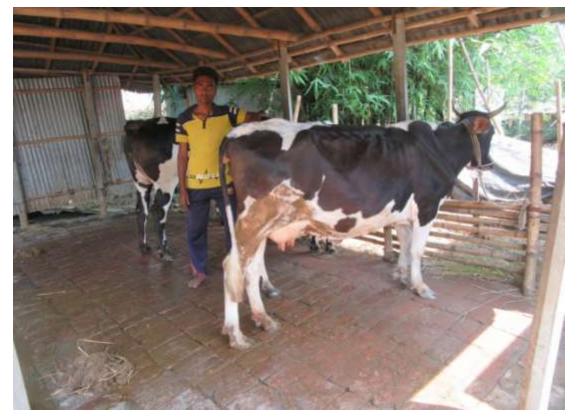

| Proposed Nobin Udyokta Business Info              |   |                                                                                                                                                                                                                                                                                                                                                                                  |  |  |  |  |
|---------------------------------------------------|---|----------------------------------------------------------------------------------------------------------------------------------------------------------------------------------------------------------------------------------------------------------------------------------------------------------------------------------------------------------------------------------|--|--|--|--|
| Business Name                                     | : | M/S NAYON DAIRY FARM                                                                                                                                                                                                                                                                                                                                                             |  |  |  |  |
| Location                                          | : | Sardhankuti, Gobtali, Bogra.                                                                                                                                                                                                                                                                                                                                                     |  |  |  |  |
| Total Investment in BDT                           | : | BDT 670,000/-                                                                                                                                                                                                                                                                                                                                                                    |  |  |  |  |
| Financing                                         | : | Self BDT 600,000/-(from existing business) 90%                                                                                                                                                                                                                                                                                                                                   |  |  |  |  |
|                                                   |   | Required Investment BDT 70,000/-(as equity) 10%                                                                                                                                                                                                                                                                                                                                  |  |  |  |  |
| Present salary/drawings from business (estimates) | : | BDT 5,000/-                                                                                                                                                                                                                                                                                                                                                                      |  |  |  |  |
| Proposed Salary                                   | : | BDT 5,000/-                                                                                                                                                                                                                                                                                                                                                                      |  |  |  |  |
| Size of shop                                      | : | 30 ft x 15 ft= 450 square ft                                                                                                                                                                                                                                                                                                                                                     |  |  |  |  |
| Implementation                                    | : | <ul> <li>The business is planned to be scaled up by investment in existing goods; Caw, etc.</li> <li>Average 60% gain on sale.</li> <li>The business is operating by entrepreneur. Existing no employee.</li> <li>One employee will be appointed.</li> <li>The shop is own.</li> <li>Collects goods from Bogra Bazer, Bogra</li> <li>Agreed grace period is 3 months.</li> </ul> |  |  |  |  |

# Pictures