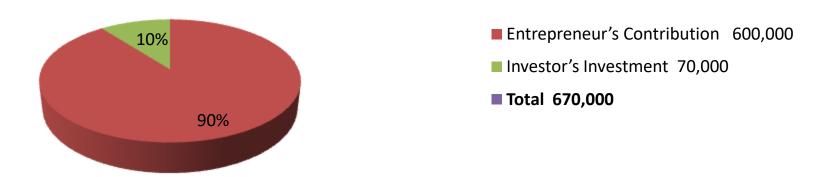

| Proposed Nobin Udyokta Business Info              |   |                                                                                                                                                                                                                                                                                                                                                                                  |  |  |  |  |
|---------------------------------------------------|---|----------------------------------------------------------------------------------------------------------------------------------------------------------------------------------------------------------------------------------------------------------------------------------------------------------------------------------------------------------------------------------|--|--|--|--|
| Business Name                                     | : | M/S NAYON DAIRY FARM                                                                                                                                                                                                                                                                                                                                                             |  |  |  |  |
| Location                                          | : | Sardhankuti, Gobtali, Bogra.                                                                                                                                                                                                                                                                                                                                                     |  |  |  |  |
| Total Investment in BDT                           | : | BDT 670,000/-                                                                                                                                                                                                                                                                                                                                                                    |  |  |  |  |
| Financing                                         | : | Self BDT 600,000/-(from existing business) 90%                                                                                                                                                                                                                                                                                                                                   |  |  |  |  |
|                                                   |   | Required Investment BDT 70,000/-(as equity) 10%                                                                                                                                                                                                                                                                                                                                  |  |  |  |  |
| Present salary/drawings from business (estimates) | : | BDT 5,000/-                                                                                                                                                                                                                                                                                                                                                                      |  |  |  |  |
| Proposed Salary                                   | : | BDT 5,000/-                                                                                                                                                                                                                                                                                                                                                                      |  |  |  |  |
| Size of shop                                      | : | 30 ft x 15 ft= 450 square ft                                                                                                                                                                                                                                                                                                                                                     |  |  |  |  |
| Implementation                                    | : | <ul> <li>The business is planned to be scaled up by investment in existing goods; Caw, etc.</li> <li>Average 60% gain on sale.</li> <li>The business is operating by entrepreneur. Existing no employee.</li> <li>One employee will be appointed.</li> <li>The shop is own.</li> <li>Collects goods from Bogra Bazer, Bogra</li> <li>Agreed grace period is 3 months.</li> </ul> |  |  |  |  |

| Investment Breakdown |      |               |         |     |               |        |          |  |
|----------------------|------|---------------|---------|-----|---------------|--------|----------|--|
| Existing             |      |               |         |     | Proposed      |        |          |  |
| Particulars          | Qty. | Unit<br>Price | Amount  | Qty | Unit<br>Price | Amount | Proposed |  |
|                      |      | Pilce         | (BDT)   |     | Pilce         | (BDT)  | Total    |  |
| Cow                  | 4    | 150000        | 600,000 | 1   | 70,000        | 70,000 | 670,000  |  |
| Bull                 | 0    | 0             | 0       | 0   | 0             | 0      | 0        |  |
| Total                | 4    | 150000        | 600000  | 1   | 70000         | 70000  | 670000   |  |