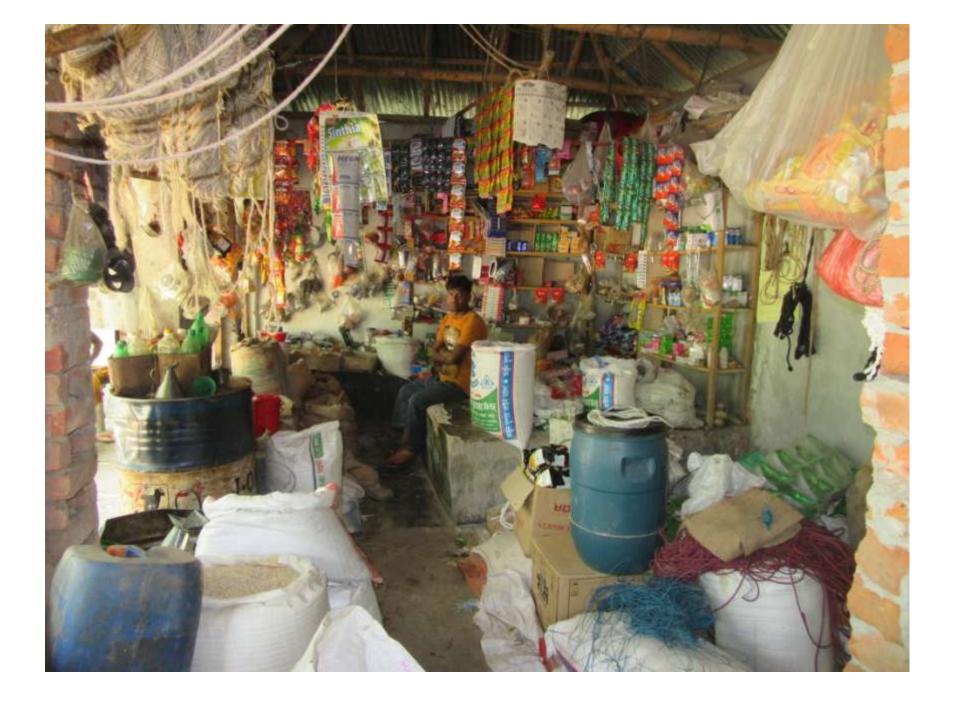

## **Proposed Nobin Udyokta Business Info**

| Business Name                                        | : | SALEK TRADERS                                                                                                                                                                                                                                                                                                                                                                                                                     |
|------------------------------------------------------|---|-----------------------------------------------------------------------------------------------------------------------------------------------------------------------------------------------------------------------------------------------------------------------------------------------------------------------------------------------------------------------------------------------------------------------------------|
| Location                                             | : | Telehata, sukhanpukur, Gobtali, Bogra.                                                                                                                                                                                                                                                                                                                                                                                            |
| Total Investment in BDT                              | : | BDT 150,000/-                                                                                                                                                                                                                                                                                                                                                                                                                     |
| Financing                                            | : | Self BDT 100,000/-(from existing business) 71%<br>Required Investment BDT 50,000/-(as equity) 29%                                                                                                                                                                                                                                                                                                                                 |
| Present salary/drawings<br>from business (estimates) | : | BDT 5,000/-                                                                                                                                                                                                                                                                                                                                                                                                                       |
| Proposed Salary                                      | : | BDT 5,000/-                                                                                                                                                                                                                                                                                                                                                                                                                       |
| Size of shop                                         | : | 12 ft x 15 ft= 180 square ft                                                                                                                                                                                                                                                                                                                                                                                                      |
| Implementation                                       | : | <ul> <li>The business is planned to be scaled up by investment in existing goods; Rice, Dal, Sugar, Atta, Oil, Bhushi, Detergent, Soap etc.</li> <li>Average 12% gain on sale.</li> <li>The business is operating by entrepreneur. Existing no employee.</li> <li>None employee will be appointed.</li> <li>The shop is own.</li> <li>Collects goods from Bogra Bazer, Bogra</li> <li>Agreed grace period is 3 months.</li> </ul> |

Pictures