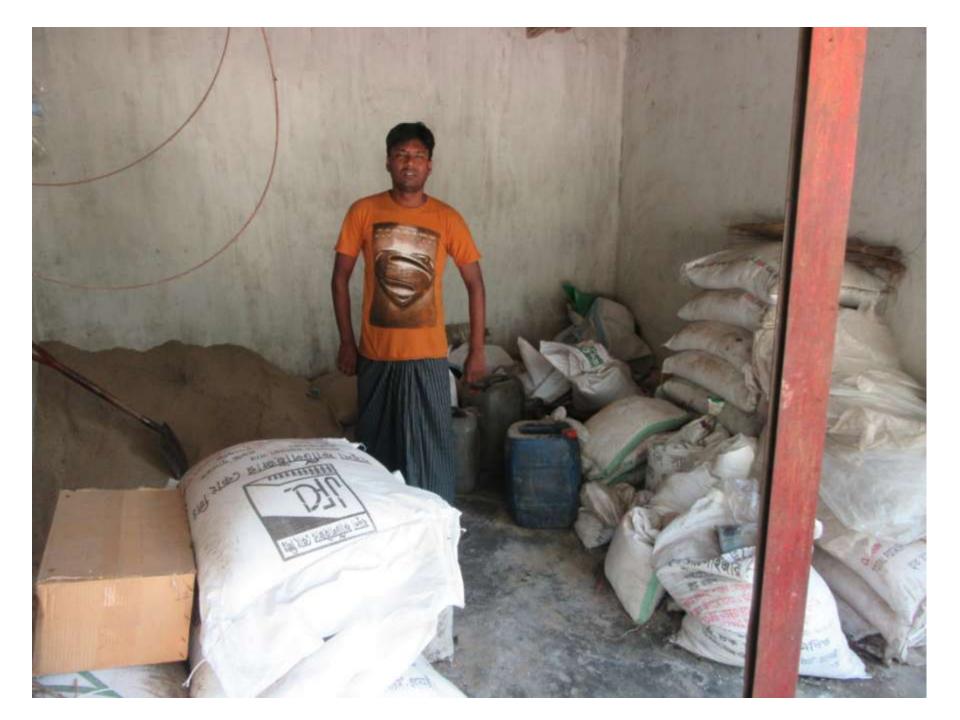

## **Proposed Nobin Udyokta Business Info**

| Business Name                                        | : | SALEK TRADERS                                                                                                                                                                                                                                                                                                                                                                                                                     |
|------------------------------------------------------|---|-----------------------------------------------------------------------------------------------------------------------------------------------------------------------------------------------------------------------------------------------------------------------------------------------------------------------------------------------------------------------------------------------------------------------------------|
| Location                                             | : | Telehata, sukhanpukur, Gobtali, Bogra.                                                                                                                                                                                                                                                                                                                                                                                            |
| Total Investment in BDT                              | : | BDT 150,000/-                                                                                                                                                                                                                                                                                                                                                                                                                     |
| Financing                                            | : | Self BDT 100,000/-(from existing business) 71%<br>Required Investment BDT 50,000/-(as equity) 29%                                                                                                                                                                                                                                                                                                                                 |
| Present salary/drawings<br>from business (estimates) | : | BDT 5,000/-                                                                                                                                                                                                                                                                                                                                                                                                                       |
| Proposed Salary                                      | : | BDT 5,000/-                                                                                                                                                                                                                                                                                                                                                                                                                       |
| Size of shop                                         | : | 12 ft x 15 ft= 180 square ft                                                                                                                                                                                                                                                                                                                                                                                                      |
| Implementation                                       | : | <ul> <li>The business is planned to be scaled up by investment in existing goods; Rice, Dal, Sugar, Atta, Oil, Bhushi, Detergent, Soap etc.</li> <li>Average 12% gain on sale.</li> <li>The business is operating by entrepreneur. Existing no employee.</li> <li>None employee will be appointed.</li> <li>The shop is own.</li> <li>Collects goods from Bogra Bazer, Bogra</li> <li>Agreed grace period is 3 months.</li> </ul> |

Pictures