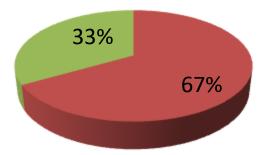

#### **Source of Finance**

- Entrepreneur's Contribution 100,000
- Investor's Investment 50,000
- Total 150,000