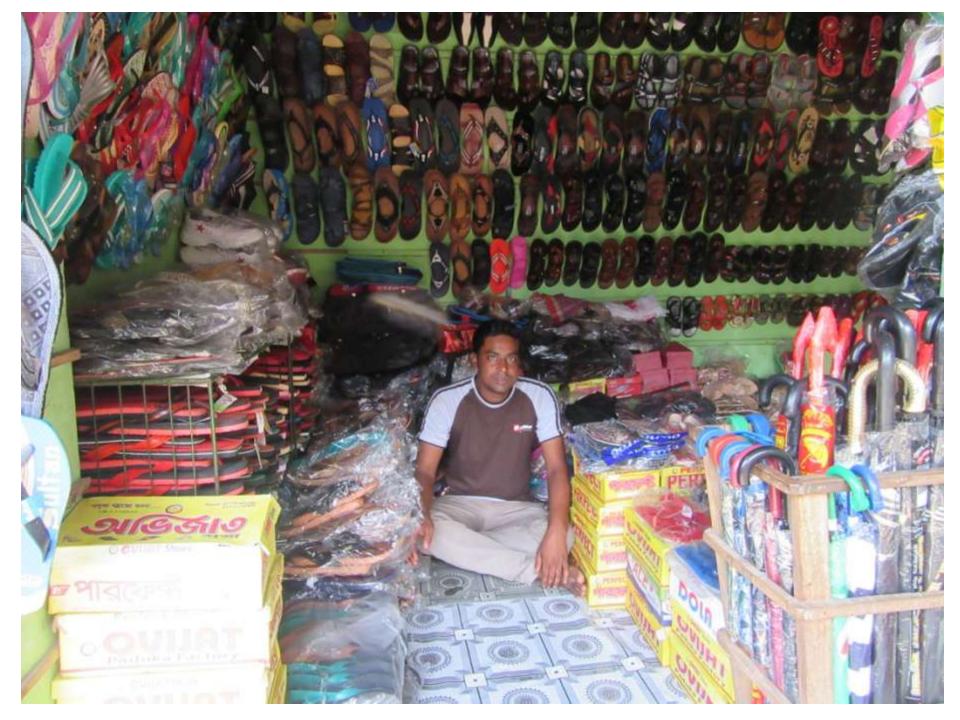

| Proposed Nobin Udyokta Business Info              |   |                                                                                                                                                                                                                                                                                                                                             |  |  |  |  |
|---------------------------------------------------|---|---------------------------------------------------------------------------------------------------------------------------------------------------------------------------------------------------------------------------------------------------------------------------------------------------------------------------------------------|--|--|--|--|
| Business Name                                     | : | M/S RAJA SHOE STORE                                                                                                                                                                                                                                                                                                                         |  |  |  |  |
| Location                                          | : | Sukhanpukur, Gabtoli, Bogra.                                                                                                                                                                                                                                                                                                                |  |  |  |  |
| Total Investment in BDT                           | : | BDT 170,000/-                                                                                                                                                                                                                                                                                                                               |  |  |  |  |
| Financing                                         | : | Self BDT 120,000/-(from existing business) 71%                                                                                                                                                                                                                                                                                              |  |  |  |  |
|                                                   |   | Required Investment BDT 50,000/-(as equity) 29%                                                                                                                                                                                                                                                                                             |  |  |  |  |
| Present salary/drawings from business (estimates) | : | BDT 5,000/-                                                                                                                                                                                                                                                                                                                                 |  |  |  |  |
| Proposed Salary                                   | : | BDT 5,000/-                                                                                                                                                                                                                                                                                                                                 |  |  |  |  |
| Size of shop                                      | : | 10 ft x 12 ft= 120square ft                                                                                                                                                                                                                                                                                                                 |  |  |  |  |
| Implementation                                    | : | <ul> <li>The business is planned to be scaled up by investment in existing goods; Lather Shoe, Barmij, School Bag, Umbrella, Sponj Shoe, etc.</li> <li>Average 20% gain on sale.</li> <li>The business is operating by entrepreneur. Existing no employee.</li> <li>one employee will be appointed.</li> <li>The shop is ranted.</li> </ul> |  |  |  |  |

# Pictures