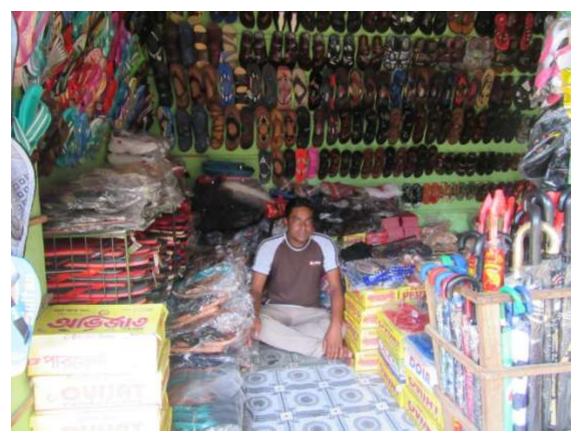

| Proposed Nobin Udyokta Business Info              |   |                                                                                                                                                                                                                                                                                                                                             |  |  |  |  |
|---------------------------------------------------|---|---------------------------------------------------------------------------------------------------------------------------------------------------------------------------------------------------------------------------------------------------------------------------------------------------------------------------------------------|--|--|--|--|
| Business Name                                     | : | M/S RAJA SHOE STORE                                                                                                                                                                                                                                                                                                                         |  |  |  |  |
| Location                                          | : | Sukhanpukur, Gabtoli, Bogra.                                                                                                                                                                                                                                                                                                                |  |  |  |  |
| Total Investment in BDT                           | : | BDT 170,000/-                                                                                                                                                                                                                                                                                                                               |  |  |  |  |
| Financing                                         | : | Self BDT 120,000/-(from existing business) 71%                                                                                                                                                                                                                                                                                              |  |  |  |  |
|                                                   |   | Required Investment BDT 50,000/-(as equity) 29%                                                                                                                                                                                                                                                                                             |  |  |  |  |
| Present salary/drawings from business (estimates) | : | BDT 5,000/-                                                                                                                                                                                                                                                                                                                                 |  |  |  |  |
| Proposed Salary                                   | : | BDT 5,000/-                                                                                                                                                                                                                                                                                                                                 |  |  |  |  |
| Size of shop                                      | : | 10 ft x 12 ft= 120square ft                                                                                                                                                                                                                                                                                                                 |  |  |  |  |
| Implementation                                    | : | <ul> <li>The business is planned to be scaled up by investment in existing goods; Lather Shoe, Barmij, School Bag, Umbrella, Sponj Shoe, etc.</li> <li>Average 20% gain on sale.</li> <li>The business is operating by entrepreneur. Existing no employee.</li> <li>one employee will be appointed.</li> <li>The shop is ranted.</li> </ul> |  |  |  |  |

# Pictures