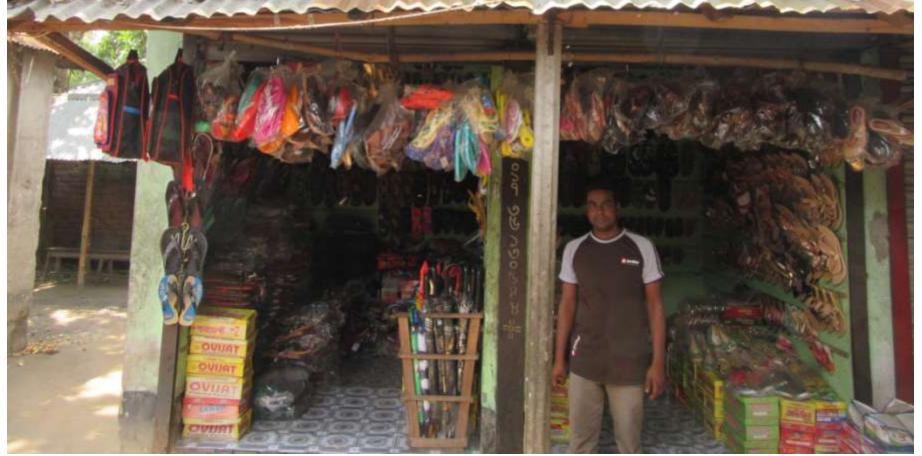

| Proposed Nobin Udyokta Business Info              |   |                                                                                                                                                                                                                                                                                                                                             |  |  |  |  |
|---------------------------------------------------|---|---------------------------------------------------------------------------------------------------------------------------------------------------------------------------------------------------------------------------------------------------------------------------------------------------------------------------------------------|--|--|--|--|
| Business Name                                     | : | M/S RAJA SHOE STORE                                                                                                                                                                                                                                                                                                                         |  |  |  |  |
| Location                                          | : | Sukhanpukur, Gabtoli, Bogra.                                                                                                                                                                                                                                                                                                                |  |  |  |  |
| Total Investment in BDT                           | : | BDT 170,000/-                                                                                                                                                                                                                                                                                                                               |  |  |  |  |
| Financing                                         | : | Self BDT 120,000/-(from existing business) 71%                                                                                                                                                                                                                                                                                              |  |  |  |  |
|                                                   |   | Required Investment BDT 50,000/-(as equity) 29%                                                                                                                                                                                                                                                                                             |  |  |  |  |
| Present salary/drawings from business (estimates) | : | BDT 5,000/-                                                                                                                                                                                                                                                                                                                                 |  |  |  |  |
| Proposed Salary                                   | : | BDT 5,000/-                                                                                                                                                                                                                                                                                                                                 |  |  |  |  |
| Size of shop                                      | : | 10 ft x 12 ft= 120square ft                                                                                                                                                                                                                                                                                                                 |  |  |  |  |
| Implementation                                    | : | <ul> <li>The business is planned to be scaled up by investment in existing goods; Lather Shoe, Barmij, School Bag, Umbrella, Sponj Shoe, etc.</li> <li>Average 20% gain on sale.</li> <li>The business is operating by entrepreneur. Existing no employee.</li> <li>one employee will be appointed.</li> <li>The shop is ranted.</li> </ul> |  |  |  |  |

# Pictures