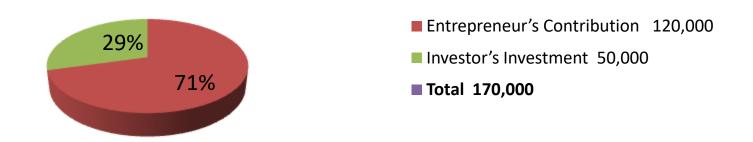

| Proposed Nobin Udyokta Business Info              |   |                                                                                                                                                                                                                                                                                                                                             |  |  |  |  |
|---------------------------------------------------|---|---------------------------------------------------------------------------------------------------------------------------------------------------------------------------------------------------------------------------------------------------------------------------------------------------------------------------------------------|--|--|--|--|
| Business Name                                     | : | M/S RAJA SHOE STORE                                                                                                                                                                                                                                                                                                                         |  |  |  |  |
| Location                                          | : | Sukhanpukur, Gabtoli, Bogra.                                                                                                                                                                                                                                                                                                                |  |  |  |  |
| Total Investment in BDT                           | : | BDT 170,000/-                                                                                                                                                                                                                                                                                                                               |  |  |  |  |
| Financing                                         | : | Self BDT 120,000/-(from existing business) 71%                                                                                                                                                                                                                                                                                              |  |  |  |  |
|                                                   |   | Required Investment BDT 50,000/-(as equity) 29%                                                                                                                                                                                                                                                                                             |  |  |  |  |
| Present salary/drawings from business (estimates) | : | BDT 5,000/-                                                                                                                                                                                                                                                                                                                                 |  |  |  |  |
| Proposed Salary                                   | : | BDT 5,000/-                                                                                                                                                                                                                                                                                                                                 |  |  |  |  |
| Size of shop                                      | : | 10 ft x 12 ft= 120square ft                                                                                                                                                                                                                                                                                                                 |  |  |  |  |
| Implementation                                    | : | <ul> <li>The business is planned to be scaled up by investment in existing goods; Lather Shoe, Barmij, School Bag, Umbrella, Sponj Shoe, etc.</li> <li>Average 20% gain on sale.</li> <li>The business is operating by entrepreneur. Existing no employee.</li> <li>one employee will be appointed.</li> <li>The shop is ranted.</li> </ul> |  |  |  |  |

| Investment Breakdown |      |       |        |     |          |        |          |  |
|----------------------|------|-------|--------|-----|----------|--------|----------|--|
| Existing             |      |       |        |     | Proposed |        |          |  |
| Particulars          | Qty. | Unit  | Amount | Qty | Unit     | Amount | Proposed |  |
|                      |      | Price | (BDT)  |     | Price    | (BDT)  | Total    |  |
| Shoe lader           | 100  | 300   | 30,000 | 50  | 300      | 15,000 | 45,000   |  |
| Barmiz               | 150  | 150   | 22,500 | 100 | 150      | 15,000 | 37,500   |  |
| School Bage          | 50   | 300   | 15,000 | 20  | 300      | 6,000  | 21,000   |  |
| Umbrella             | 15   | 25    | 375    | 40  | 250      | 10,000 | 10,375   |  |
| Shoe                 | 200  | 30    | 6,000  | 100 | 30       | 3,000  | 9,000    |  |
| Others               | 1    | 6125  | 6,125  | 1   | 1000     | 1,000  | 7,125    |  |
| Security             | 1    | 40000 | 40,000 | 1   | 0        | 0      | 40,000   |  |
| Total                | 517  | 46930 | 120000 | 313 | 2030     | 50000  | 170000   |  |