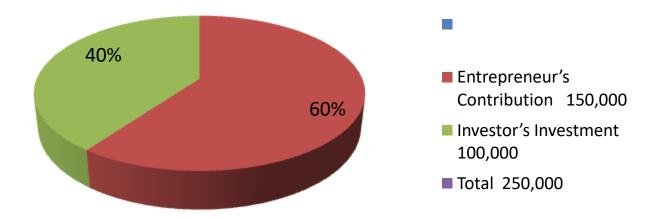

| Proposed Nobin Udyokta Business Info              |   |                                                                                                                                                                                                                                                                                                           |  |  |  |
|---------------------------------------------------|---|-----------------------------------------------------------------------------------------------------------------------------------------------------------------------------------------------------------------------------------------------------------------------------------------------------------|--|--|--|
| Business Name                                     | : | SREE NAYON KUMAR ROY                                                                                                                                                                                                                                                                                      |  |  |  |
| Location                                          | : | Vill: Madhapara, P.O: Shabgram, P.S Bodra Shadar, Dist: Bogra                                                                                                                                                                                                                                             |  |  |  |
| Total Investment in BDT                           | : | BDT 250,000/-                                                                                                                                                                                                                                                                                             |  |  |  |
| Financing                                         | : | Self BDT 150,000 (from existing business) 60% Required Investment BDT 100,000 (as equity) 40%                                                                                                                                                                                                             |  |  |  |
| Present salary/drawings from business (estimates) | : | BDT 5,000                                                                                                                                                                                                                                                                                                 |  |  |  |
| Proposed Salary                                   | : | BDT 5,000                                                                                                                                                                                                                                                                                                 |  |  |  |
| Size of shop                                      | : | 56 ft x 10 ft = 560 square ft                                                                                                                                                                                                                                                                             |  |  |  |
| Implementation                                    | : | <ul> <li>The business is planned to be scaled up by investment in existing goods like; Cheaps sales.</li> <li>The shop is in own rented.</li> <li>Thebusiness is operating by entrepreneur. Existing 01 employee.</li> <li>Collects goods from Bogra</li> <li>Agreed grace period is 3 months.</li> </ul> |  |  |  |

| Investment Breakdown |      |                   |         |                   |          |          |         |  |
|----------------------|------|-------------------|---------|-------------------|----------|----------|---------|--|
| Existing             |      |                   |         |                   | Proposed |          |         |  |
| Particulars          | Qty. | <b>Unit Price</b> | Qty     | <b>Unit Price</b> | Amount   | Proposed |         |  |
|                      |      |                   | (BDT)   |                   |          | (BDT)    | Total   |  |
| Flours               |      |                   | 25,000  | 100               | 1000     | 100,000  | 125,000 |  |
| Cheaps               |      |                   | 25,000  | 0                 |          | 0        | 25000   |  |
| Chemical             |      |                   | 0       | 0                 | 0        | 0        |         |  |
| Security             |      |                   | 100,000 | 0                 | 0        | 0        | 100,000 |  |
| Others               | 0    | 0                 | 0       | 0                 | 0        | 0        | 0       |  |
| Total                | 481  |                   | 150,000 | 1                 | 48,600   | 100,000  | 250,000 |  |