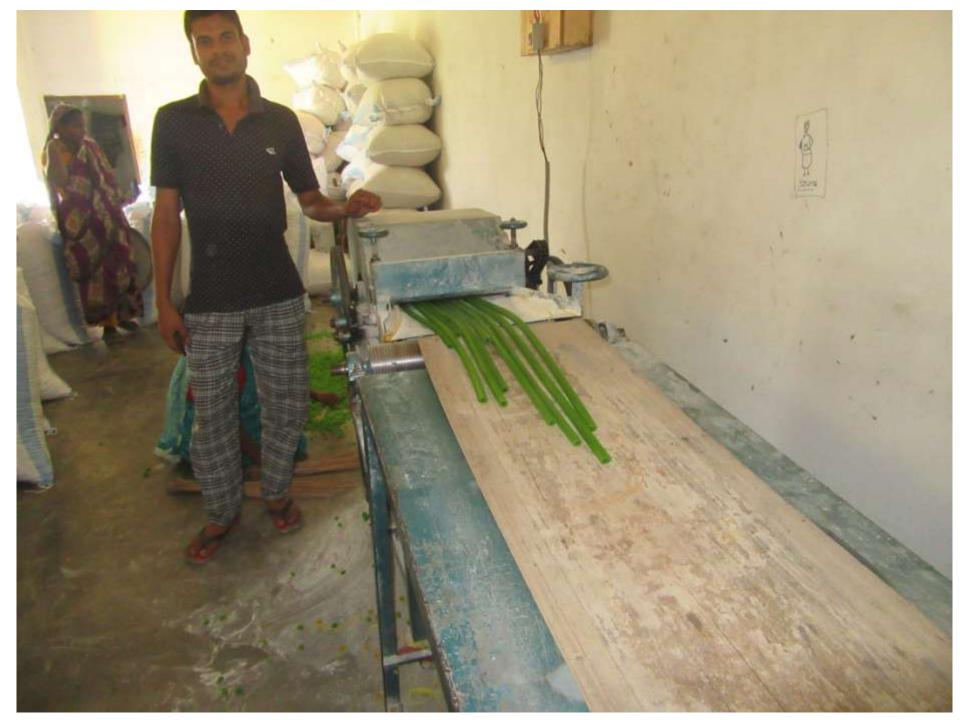

| С            | C            | 0            |
| 2.3 | Investment Pay Back (Including Ownership Tr. Fee) | 40,000       | 40,000       | 40,000       |
|     | Total Cash Outflow                                | 140,000      | 40,000       | 40,000       |
| 3   | Net Cash Surplus                                  | 888,800      | 1,885,600    | 2,995,800    |

### **SWOT ANALYSIS**

# Strength

Employment: Self: 01 Family:0 Others:11

Others:0Experience & Skill: 04 Years

Quality goods & services;

Skill and experience;

### **W**EAKNESS

Lack of Capital/Investment

## **O**PPORTUNITIES

Huge demand in the community

Location of shop:Vill: Madhapara, P.O:

Shabgram, P.S Bodra Shadar, Dist: Bogra

Regular customers;

### THREATS

Theft

Fire

Political unrest

# Pictures















# **FAMILY PICTURE**