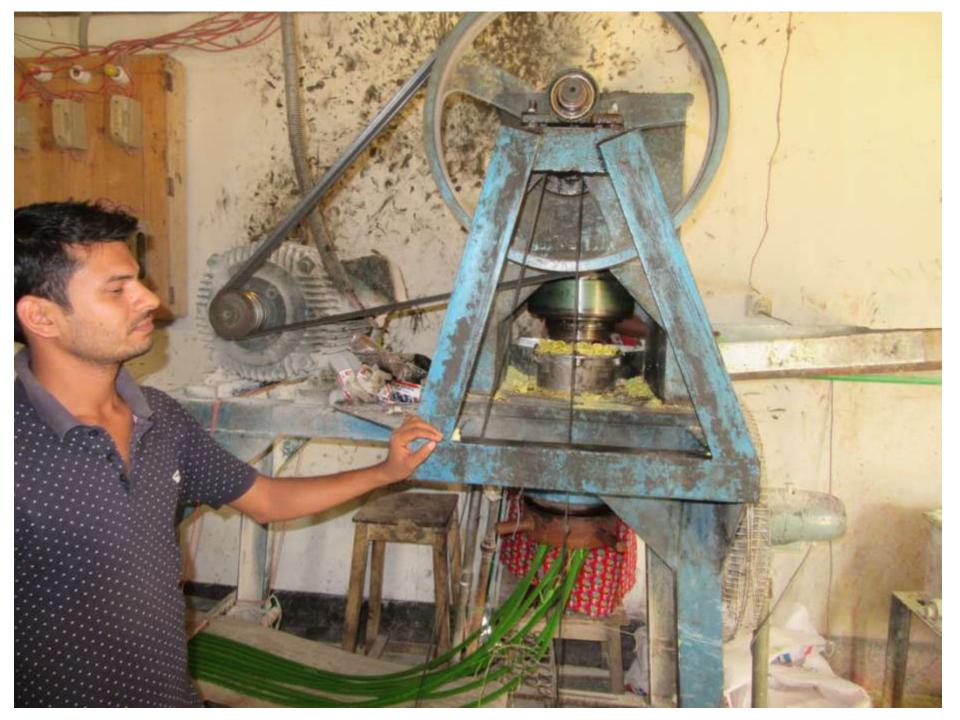

| С            | C            | 0            |
| 2.3 | Investment Pay Back (Including Ownership Tr. Fee) | 40,000       | 40,000       | 40,000       |
|     | Total Cash Outflow                                | 140,000      | 40,000       | 40,000       |
| 3   | Net Cash Surplus                                  | 888,800      | 1,885,600    | 2,995,800    |

### **SWOT ANALYSIS**

# Strength

Employment: Self: 01 Family:0 Others:11

Others:0Experience & Skill: 04 Years

Quality goods & services;

Skill and experience;

### **W**EAKNESS

Lack of Capital/Investment

## **O**PPORTUNITIES

Huge demand in the community

Location of shop:Vill: Madhapara, P.O:

Shabgram, P.S Bodra Shadar, Dist: Bogra

Regular customers;

### THREATS

Theft

Fire

Political unrest

# Pictures















# **FAMILY PICTURE**