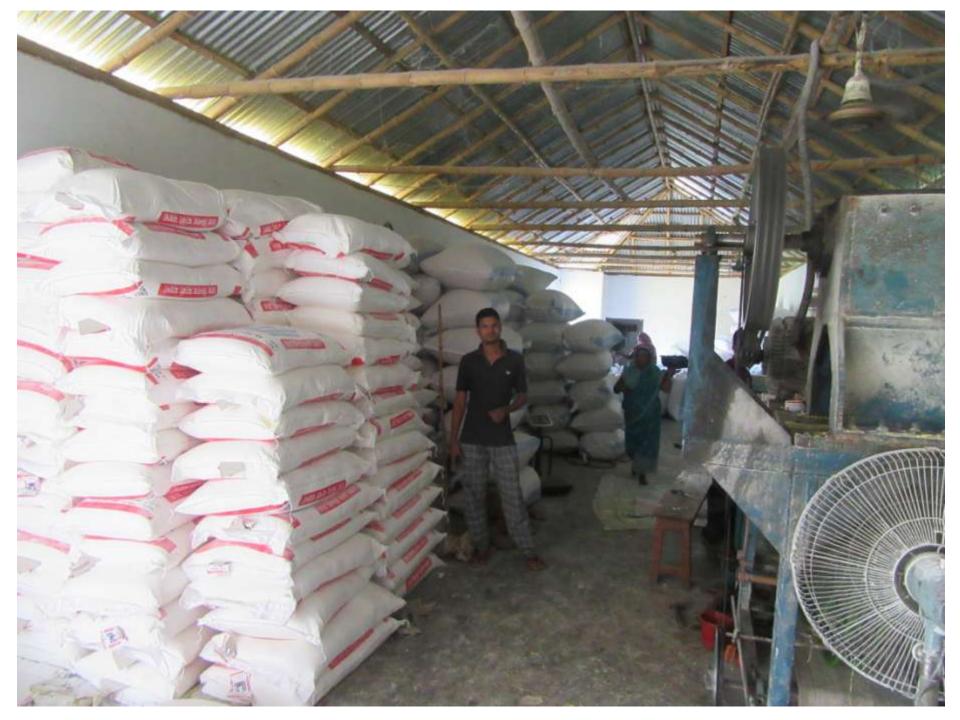

| С            | C            | 0            |
| 2.3 | Investment Pay Back (Including Ownership Tr. Fee) | 40,000       | 40,000       | 40,000       |
|     | Total Cash Outflow                                | 140,000      | 40,000       | 40,000       |
| 3   | Net Cash Surplus                                  | 888,800      | 1,885,600    | 2,995,800    |

### **SWOT ANALYSIS**

# Strength

Employment: Self: 01 Family:0 Others:11

Others:0Experience & Skill: 04 Years

Quality goods & services;

Skill and experience;

### **W**EAKNESS

Lack of Capital/Investment

## **O**PPORTUNITIES

Huge demand in the community

Location of shop:Vill: Madhapara, P.O:

Shabgram, P.S Bodra Shadar, Dist: Bogra

Regular customers;

### THREATS

Theft

Fire

Political unrest

# Pictures















# **FAMILY PICTURE**