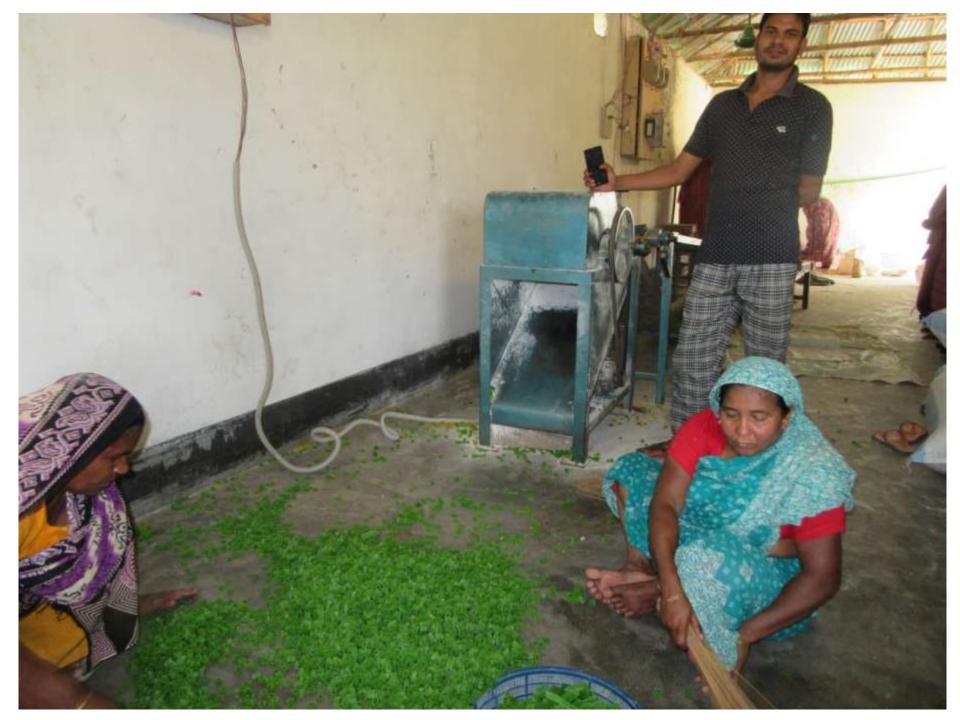

| С            | C            | 0            |
| 2.3 | Investment Pay Back (Including Ownership Tr. Fee) | 40,000       | 40,000       | 40,000       |
|     | Total Cash Outflow                                | 140,000      | 40,000       | 40,000       |
| 3   | Net Cash Surplus                                  | 888,800      | 1,885,600    | 2,995,800    |

### **SWOT ANALYSIS**

# Strength

Employment: Self: 01 Family:0 Others:11

Others:0Experience & Skill: 04 Years

Quality goods & services;

Skill and experience;

### **W**EAKNESS

Lack of Capital/Investment

## **O**PPORTUNITIES

Huge demand in the community

Location of shop:Vill: Madhapara, P.O:

Shabgram, P.S Bodra Shadar, Dist: Bogra

Regular customers;

### THREATS

Theft

Fire

Political unrest

# Pictures















# **FAMILY PICTURE**