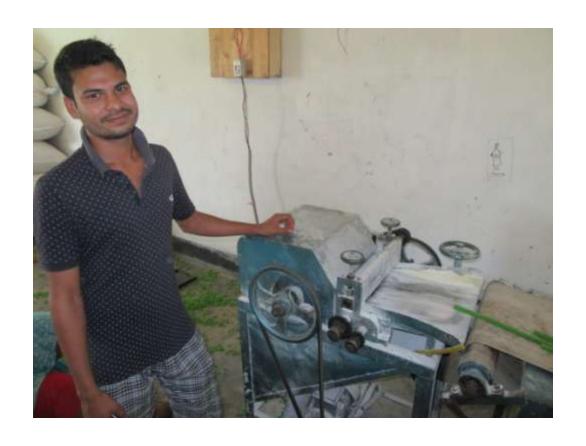

#### **Proposed NU Business Name: NOYON CHIPS MILS**



Project identification and prepared by: Md Obaidullah Bogra Shadar Unit, Bogra Project verified by: Md Muzaharul Islam Sarkar



| Brief Bio of The Proposed Nobin Udyokta                                                                           |    |                                                                                                                                                                                                         |  |  |  |
|-------------------------------------------------------------------------------------------------------------------|----|---------------------------------------------------------------------------------------------------------------------------------------------------------------------------------------------------------|--|--|--|
|