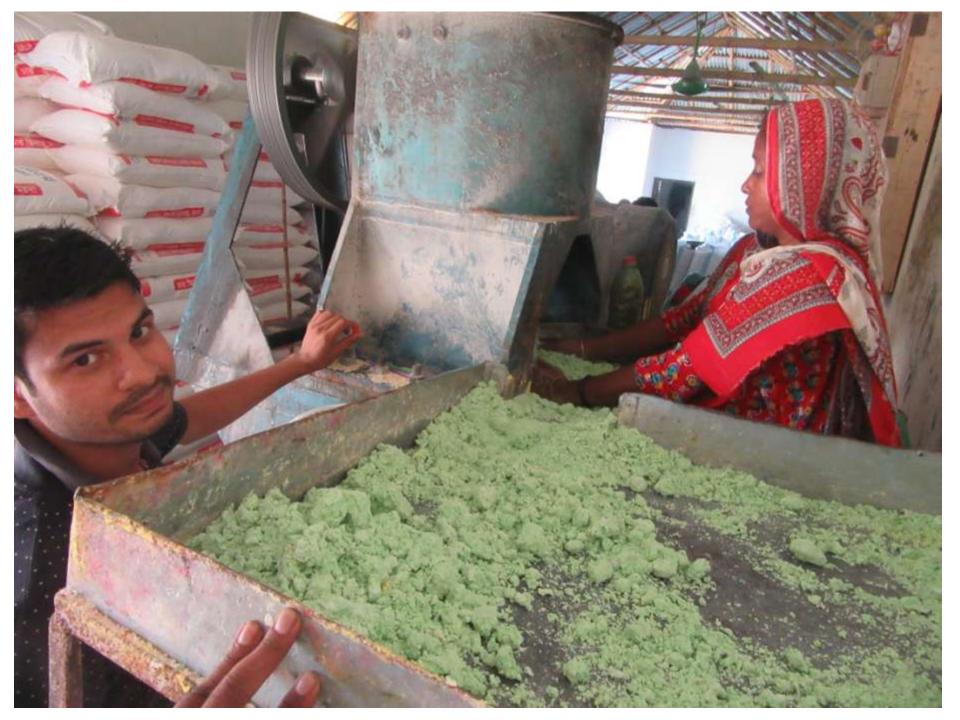

| С            | C            | 0            |
| 2.3 | Investment Pay Back (Including Ownership Tr. Fee) | 40,000       | 40,000       | 40,000       |
|     | Total Cash Outflow                                | 140,000      | 40,000       | 40,000       |
| 3   | Net Cash Surplus                                  | 888,800      | 1,885,600    | 2,995,800    |

### **SWOT ANALYSIS**

# Strength

Employment: Self: 01 Family:0 Others:11

Others:0Experience & Skill: 04 Years

Quality goods & services;

Skill and experience;

### **W**EAKNESS

Lack of Capital/Investment

## **O**PPORTUNITIES

Huge demand in the community

Location of shop:Vill: Madhapara, P.O:

Shabgram, P.S Bodra Shadar, Dist: Bogra

Regular customers;

### THREATS

Theft

Fire

Political unrest

# Pictures















# **FAMILY PICTURE**