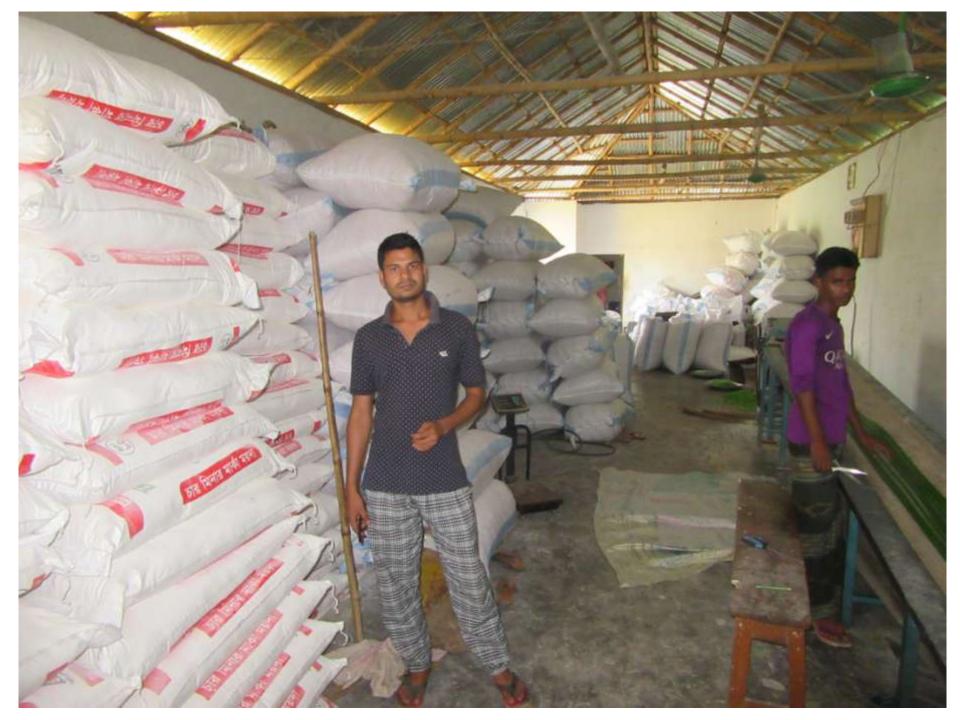

| С            | C            | 0            |
| 2.3 | Investment Pay Back (Including Ownership Tr. Fee) | 40,000       | 40,000       | 40,000       |
|     | Total Cash Outflow                                | 140,000      | 40,000       | 40,000       |
| 3   | Net Cash Surplus                                  | 888,800      | 1,885,600    | 2,995,800    |

### **SWOT ANALYSIS**

# Strength

Employment: Self: 01 Family:0 Others:11

Others:0Experience & Skill: 04 Years

Quality goods & services;

Skill and experience;

### **W**EAKNESS

Lack of Capital/Investment

## **O**PPORTUNITIES

Huge demand in the community

Location of shop:Vill: Madhapara, P.O:

Shabgram, P.S Bodra Shadar, Dist: Bogra

Regular customers;

### THREATS

Theft

Fire

Political unrest

# Pictures















# **FAMILY PICTURE**