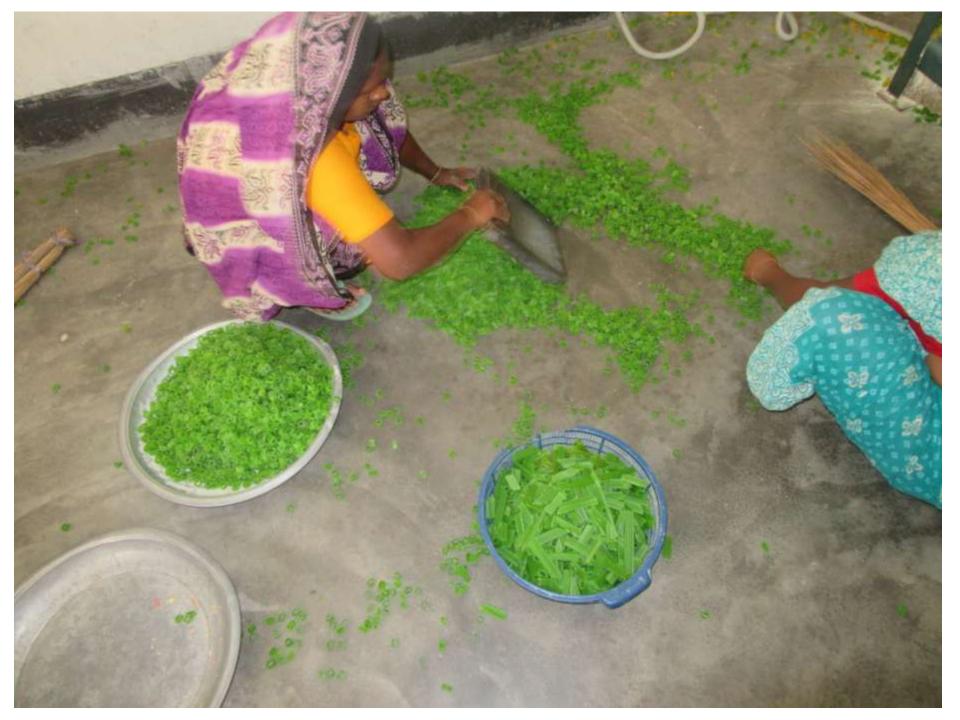

| С            | C            | 0            |
| 2.3 | Investment Pay Back (Including Ownership Tr. Fee) | 40,000       | 40,000       | 40,000       |
|     | Total Cash Outflow                                | 140,000      | 40,000       | 40,000       |
| 3   | Net Cash Surplus                                  | 888,800      | 1,885,600    | 2,995,800    |

### **SWOT ANALYSIS**

# Strength

Employment: Self: 01 Family:0 Others:11

Others:0Experience & Skill: 04 Years

Quality goods & services;

Skill and experience;

### **W**EAKNESS

Lack of Capital/Investment

## **O**PPORTUNITIES

Huge demand in the community

Location of shop:Vill: Madhapara, P.O:

Shabgram, P.S Bodra Shadar, Dist: Bogra

Regular customers;

### THREATS

Theft

Fire

Political unrest

# Pictures















# **FAMILY PICTURE**