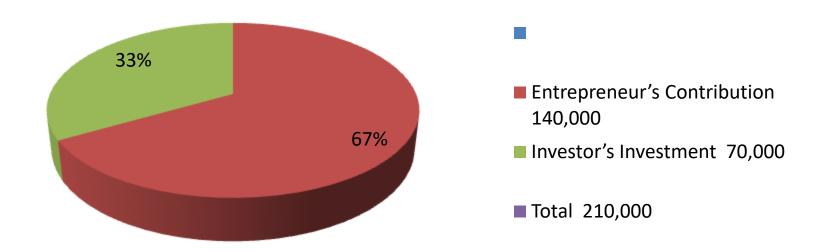

| Proposed Nobin Udyokta Business Info              |   |                                                                                                                                                                                                                                                                                                              |  |  |  |  |  |
|---------------------------------------------------|---|--------------------------------------------------------------------------------------------------------------------------------------------------------------------------------------------------------------------------------------------------------------------------------------------------------------|--|--|--|--|--|
| Business Name                                     | : | ZAKIA DAIRY FIRM                                                                                                                                                                                                                                                                                             |  |  |  |  |  |
| Location                                          | : | Gondogram, Sajahanpur,Bogra.                                                                                                                                                                                                                                                                                 |  |  |  |  |  |
| Total Investment in BDT                           | : | BDT 2,10,000/-                                                                                                                                                                                                                                                                                               |  |  |  |  |  |
| Financing                                         | : | Self BDT 1,40,000/-(from existing business) 67% Required Investment BDT 70,000/-(as equity) 33%                                                                                                                                                                                                              |  |  |  |  |  |
| Present salary/drawings from business (estimates) | : | BDT 4,000/-                                                                                                                                                                                                                                                                                                  |  |  |  |  |  |
| Proposed Salary                                   | : | BDT 4,000/-                                                                                                                                                                                                                                                                                                  |  |  |  |  |  |
| Size of shop                                      | : | 40 ft x 10 ft= 400 square ft                                                                                                                                                                                                                                                                                 |  |  |  |  |  |
| Implementation                                    | : | <ul> <li>The business is planned to be scaled up by investment in existing goods like; Milk sales.</li> <li>The business is operating by entrepreneur. Existing no employee.</li> <li>One will be appointed in the future.</li> <li>Collects goods from</li> <li>Agreed grace period is 3 months.</li> </ul> |  |  |  |  |  |

| Investment Breakdown |      |                   |         |     |                   |        |          |  |  |
|----------------------|------|-------------------|---------|-----|-------------------|--------|----------|--|--|
| Existing             |      |                   |         |     | Proposed          |        |          |  |  |
| Particulars          | Qty. | <b>Unit Price</b> | Amount  | Qty | <b>Unit Price</b> | Amount | Proposed |  |  |
|                      |      |                   | (BDT)   |     |                   | (BDT)  | Total    |  |  |
| Cow                  | 2    | 40000             | 80,000  | 1   | 70,000            | 70,000 | 150,000  |  |  |
| Heifer               | 1    | 30000             | 30,000  | 0   | 0                 | 0      | 30,000   |  |  |
| Bull                 | 1    | 30000             | 30,000  | 0   | 0                 | 0      | 30,000   |  |  |
| Total                | 4    |                   | 140,000 | 2   | 70,000            | 70,000 | 210,000  |  |  |