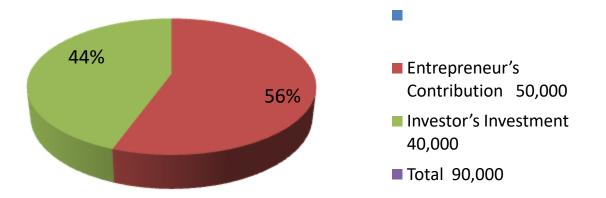

| i | Investm  |      | D. | 400  | ا م | 01440 |
|---|----------|------|----|------|-----|-------|
|   | investir | ient | DI | real | KO  | OWN   |

| Existing    |        |       |                   |        | Proposed |        |        |  |  |
|-------------|--------|-------|-------------------|--------|----------|--------|--------|--|--|
| Particulars | Amount | Qty   | <b>Unit Price</b> | Amount | Proposed |        |        |  |  |
|             |        |       | (BDT)             |        |          | (BDT)  | Total  |  |  |
| Cow         | 1      | 50000 | 50,000            | 1      | 40,000   | 40,000 | 90,000 |  |  |
|             |        |       |                   | 0      | 0        | 0      | 0      |  |  |
|             |        |       |                   | 0      | 0        | 0      | 0      |  |  |
| Total       | 1      |       | 50,000            | 1      | 40,000   | 40,000 | 90,000 |  |  |