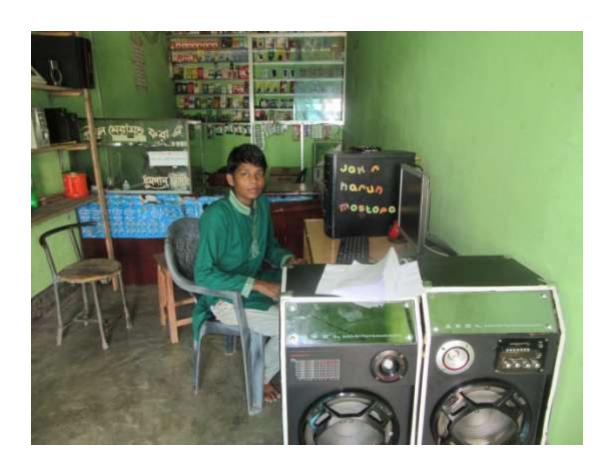

#### **Proposed NU Business Name: MOBIN ELECTRONICS**



Project identification and prepared by: Md.Mizanur rahman Bogra Shadar Unit, Bogra

Project verified by: Md. Mozaharul Islam Sarker



| Brief Bio of The Proposed Nobin Udyokta                                                                          |   |                                                                                                                                                                                                                                   |  |  |  |
|------------------------------------------------------------------------------------------------------------------|---|-----------------------------------------------------------------------------------------------------------------------------------------------------------------------------------------