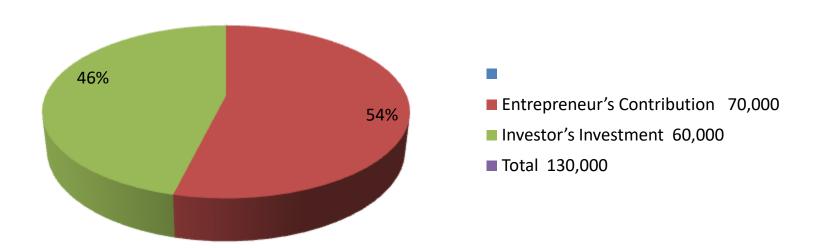

| <b>Investment Brea</b> | KO | lown |
|------------------------|----|------|
|------------------------|----|------|

|              | Exist | ing               | Proposed |     |                   |        |          |
|--------------|-------|-------------------|----------|-----|-------------------|--------|----------|
| Particulars  | Qty.  | <b>Unit Price</b> | Amount   | Qty | <b>Unit Price</b> | Amount | Proposed |
|              |       |                   | (BDT)    |     |                   | (BDT)  | Total    |
| Memory       | 20    | 300               | 6,000    | 0   | 0                 | 0      | 6,000    |
| Charger      | 50    | 70                | 3,500    | 0   | 0                 | 0      | 3,500    |
| Battary      | 100   | 250               | 25,000   | 0   | 0                 | 0      | 25,000   |
| Card rider   | 100   | 50                | 5,000    | 0   | 0                 | 0      | 5,000    |
| Power bank   | 20    | 350               | 7,000    | 0   | 0                 | 0      | 7,000    |
| Headphone    | 100   | 150               | 15,000   | 0   | 0                 | 0      | 15,000   |
| Pendrive     | 10    | 500               | 5,000    | 0   | 0                 | 0      | 5,000    |
| Others       | 1     | 3500              | 3,500    | 0   | 0                 | 0      | 3,500    |
| Sound system | 0     | 0                 | 0        | 1   | 30000             | 30,000 | 30,000   |
| Mobile       | 0     | 0                 | 0        | 20  | 1500              | 30,000 | 30,000   |
| Total        | 401   | 0                 | 70000    | 21  | 31500             | 60000  | 130000   |