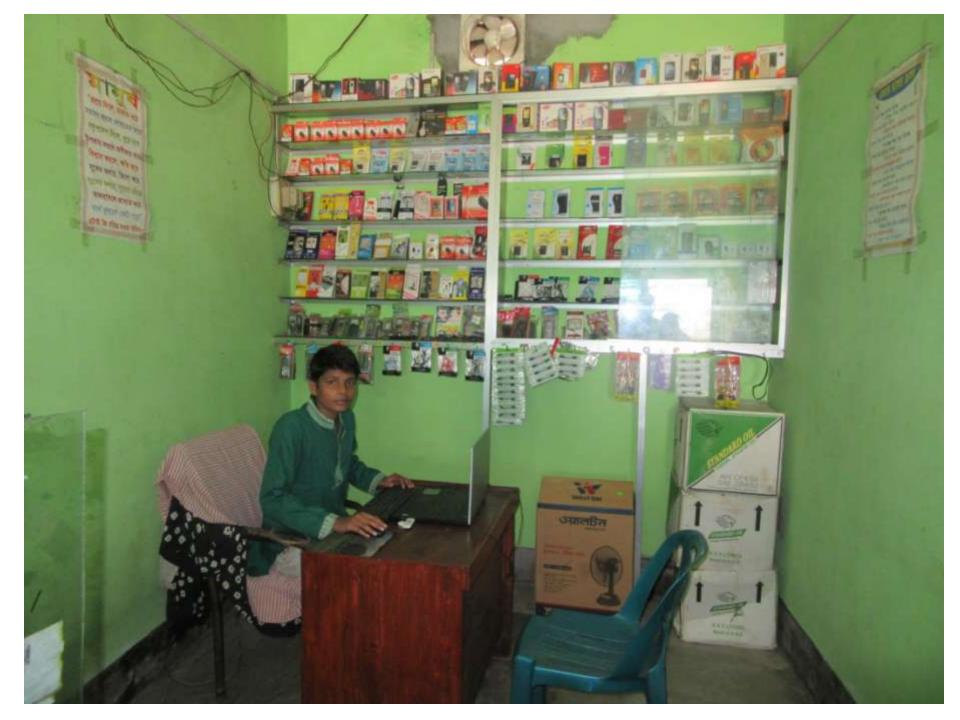

| Proposed Nobin Udyokta Business Info              |   |                                                                                                                                                                                                                                                                                                                                                                       |  |  |  |  |
|---------------------------------------------------|---|-----------------------------------------------------------------------------------------------------------------------------------------------------------------------------------------------------------------------------------------------------------------------------------------------------------------------------------------------------------------------|--|--|--|--|
| Business Name                                     | : | MOBIN ELECTRONICS                                                                                                                                                                                                                                                                                                                                                     |  |  |  |  |
| Location                                          | : | Batgari bazar, P.S: Shahjahanpur, Dist: Bogra                                                                                                                                                                                                                                                                                                                         |  |  |  |  |
| Total Investment in BDT                           | : | BDT 1,30,000/-                                                                                                                                                                                                                                                                                                                                                        |  |  |  |  |
| Financing                                         | : | Self BDT 70,000/- (from existing business) 39%                                                                                                                                                                                                                                                                                                                        |  |  |  |  |
|                                                   |   | Required Investment BDT 60,000/- (as equity) 61%                                                                                                                                                                                                                                                                                                                      |  |  |  |  |
| Present salary/drawings from business (estimates) | : | BDT 5,000                                                                                                                                                                                                                                                                                                                                                             |  |  |  |  |
| Proposed Salary                                   | : | BDT 5,000                                                                                                                                                                                                                                                                                                                                                             |  |  |  |  |
| Size of shop                                      | : | 08 ft x 20 ft= 160 square ft                                                                                                                                                                                                                                                                                                                                          |  |  |  |  |
| Security of the shop                              | : | N/A                                                                                                                                                                                                                                                                                                                                                                   |  |  |  |  |
| Implementation                                    | : | <ul> <li>The business is planned to be scaled up by investment in existing goods like; Mobile eccessories, recharge, memory card, etc.</li> <li>Average 25% gain on sales.</li> <li>The business is operating by entrepreneur. Existing no labor.</li> <li>After getting equity fund 01 labor will be appointed.</li> <li>Agreed grace period is 3 months.</li> </ul> |  |  |  |  |