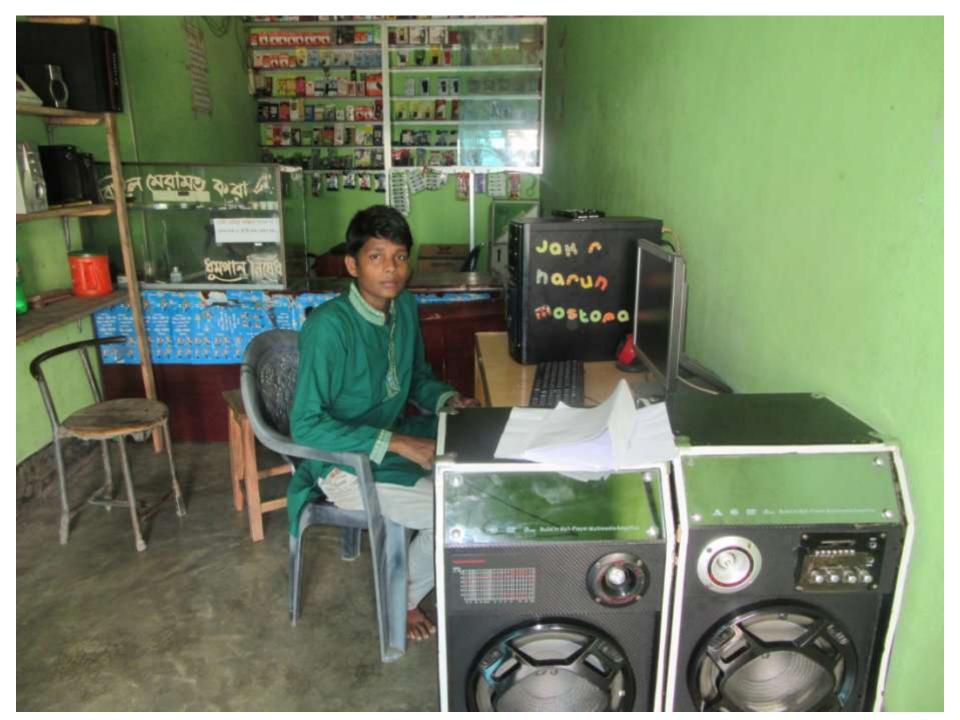

| Proposed Nobin Udyokta Business Info              |   |                                                                                                                                                                                                                                                                                                                                                                       |  |  |  |  |
|---------------------------------------------------|---|-----------------------------------------------------------------------------------------------------------------------------------------------------------------------------------------------------------------------------------------------------------------------------------------------------------------------------------------------------------------------|--|--|--|--|
| Business Name                                     | : | MOBIN ELECTRONICS                                                                                                                                                                                                                                                                                                                                                     |  |  |  |  |
| Location                                          | : | Batgari bazar, P.S: Shahjahanpur, Dist: Bogra                                                                                                                                                                                                                                                                                                                         |  |  |  |  |
| Total Investment in BDT                           | : | BDT 1,30,000/-                                                                                                                                                                                                                                                                                                                                                        |  |  |  |  |
| Financing                                         | : | Self BDT 70,000/- (from existing business) 39%                                                                                                                                                                                                                                                                                                                        |  |  |  |  |
|                                                   |   | Required Investment BDT 60,000/- (as equity) 61%                                                                                                                                                                                                                                                                                                                      |  |  |  |  |
| Present salary/drawings from business (estimates) | : | BDT 5,000                                                                                                                                                                                                                                                                                                                                                             |  |  |  |  |
| Proposed Salary                                   | : | BDT 5,000                                                                                                                                                                                                                                                                                                                                                             |  |  |  |  |
| Size of shop                                      | : | 08 ft x 20 ft= 160 square ft                                                                                                                                                                                                                                                                                                                                          |  |  |  |  |
| Security of the shop                              | : | N/A                                                                                                                                                                                                                                                                                                                                                                   |  |  |  |  |
| Implementation                                    | : | <ul> <li>The business is planned to be scaled up by investment in existing goods like; Mobile eccessories, recharge, memory card, etc.</li> <li>Average 25% gain on sales.</li> <li>The business is operating by entrepreneur. Existing no labor.</li> <li>After getting equity fund 01 labor will be appointed.</li> <li>Agreed grace period is 3 months.</li> </ul> |  |  |  |  |

# Pictures