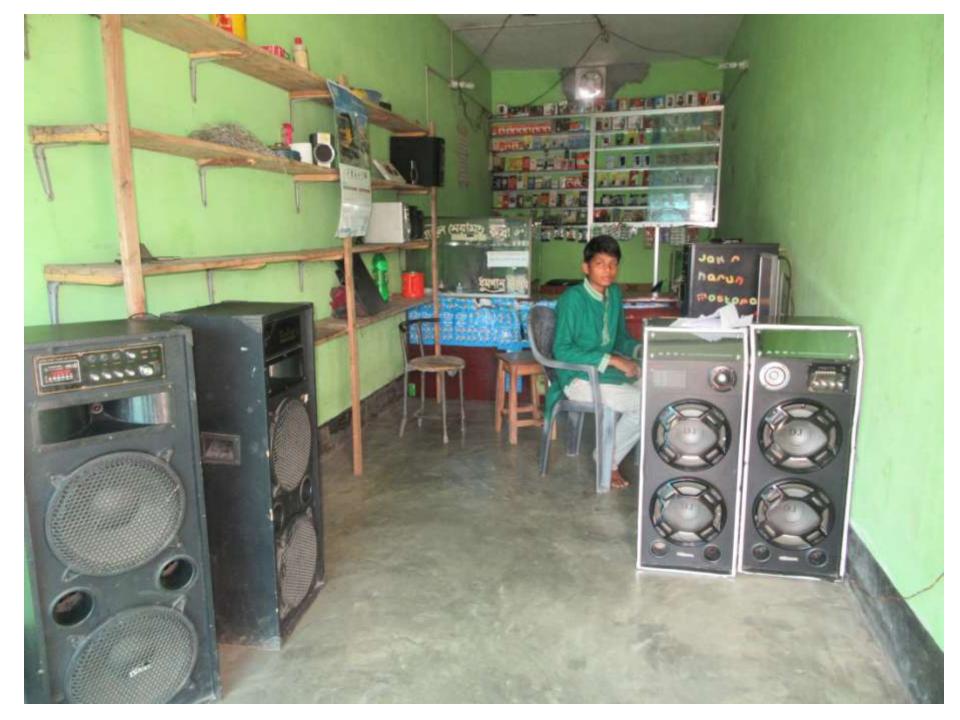

| Proposed Nobin Udyokta Business Info              |   |                                                                                                                                                                                                                                                                                                                                                                       |  |  |  |  |
|---------------------------------------------------|---|-----------------------------------------------------------------------------------------------------------------------------------------------------------------------------------------------------------------------------------------------------------------------------------------------------------------------------------------------------------------------|--|--|--|--|
| Business Name                                     | : | MOBIN ELECTRONICS                                                                                                                                                                                                                                                                                                                                                     |  |  |  |  |
| Location                                          | : | Batgari bazar, P.S: Shahjahanpur, Dist: Bogra                                                                                                                                                                                                                                                                                                                         |  |  |  |  |
| Total Investment in BDT                           | : | BDT 1,30,000/-                                                                                                                                                                                                                                                                                                                                                        |  |  |  |  |
| Financing                                         | : | Self BDT 70,000/- (from existing business) 39%                                                                                                                                                                                                                                                                                                                        |  |  |  |  |
|                                                   |   | Required Investment BDT 60,000/- (as equity) 61%                                                                                                                                                                                                                                                                                                                      |  |  |  |  |
| Present salary/drawings from business (estimates) | : | BDT 5,000                                                                                                                                                                                                                                                                                                                                                             |  |  |  |  |
| Proposed Salary                                   | : | BDT 5,000                                                                                                                                                                                                                                                                                                                                                             |  |  |  |  |
| Size of shop                                      | : | 08 ft x 20 ft= 160 square ft                                                                                                                                                                                                                                                                                                                                          |  |  |  |  |
| Security of the shop                              | : | N/A                                                                                                                                                                                                                                                                                                                                                                   |  |  |  |  |
| Implementation                                    | : | <ul> <li>The business is planned to be scaled up by investment in existing goods like; Mobile eccessories, recharge, memory card, etc.</li> <li>Average 25% gain on sales.</li> <li>The business is operating by entrepreneur. Existing no labor.</li> <li>After getting equity fund 01 labor will be appointed.</li> <li>Agreed grace period is 3 months.</li> </ul> |  |  |  |  |

# Pictures