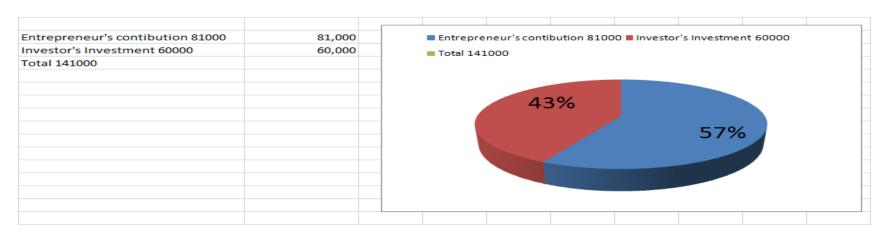

| Investment Breakdown |          |          |                       |  |  |
|----------------------|----------|----------|-----------------------|--|--|
| Particulars          | Existing | Proposed | <b>Proposed Total</b> |  |  |
| Door,                | 28,000   | 10,000   | 38,000                |  |  |
| Window,              | 15,000   | 10,000   | 25,000                |  |  |
| Khat                 | 32,000   | 20,000   | 52,000                |  |  |
| etc                  | 6,000    | 20,000   | 26,000                |  |  |
| Total                | 81,000   | 60,000   | 141,000               |  |  |