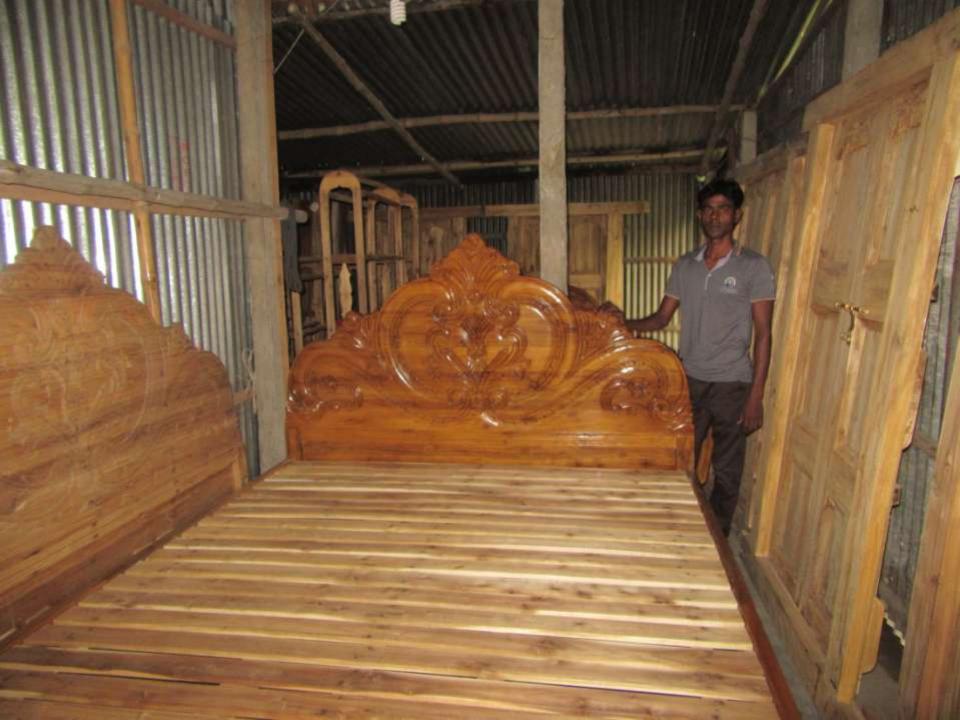

# Pictures

| Proposed Nobin Udyokta Business Info              |   |                                                                                                                                                                                                                                                                                                                                                              |  |  |  |
|---------------------------------------------------|---|--------------------------------------------------------------------------------------------------------------------------------------------------------------------------------------------------------------------------------------------------------------------------------------------------------------------------------------------------------------|--|--|--|
| Business Name                                     | : | Eva Furniture                                                                                                                                                                                                                                                                                                                                                |  |  |  |
| Location                                          | : | Suruj Bazar, Tangail                                                                                                                                                                                                                                                                                                                                         |  |  |  |
| Total Investment in BDT                           | • | BDT 151,000/-                                                                                                                                                                                                                                                                                                                                                |  |  |  |
| Financing                                         | : | Self BDT 81,000/- (from existing business 57% Required Investment BDT 60,000/- (as equity) 43 %                                                                                                                                                                                                                                                              |  |  |  |
| Present salary/drawings from business (estimates) | • | BDT 5,000                                                                                                                                                                                                                                                                                                                                                    |  |  |  |
| Proposed Salary                                   | : | BDT 5,000                                                                                                                                                                                                                                                                                                                                                    |  |  |  |
| Size of shop                                      | : | 20 ft x 10 ft= 200square ft                                                                                                                                                                                                                                                                                                                                  |  |  |  |
| Security of the shop                              | : | -                                                                                                                                                                                                                                                                                                                                                            |  |  |  |
| Implementation                                    | : | <ul> <li>The business is planned to be scaled up by investment in existing goods like ,Door,Window,Khat etc.</li> <li>The business is operating by entrepreneur. Existing no employee.</li> <li>Average 10% gain on sales.</li> <li>The shop is rented.</li> <li>Collects goods from hiraj gonj,Alenga.</li> <li>Agreed grace period is 3 months.</li> </ul> |  |  |  |