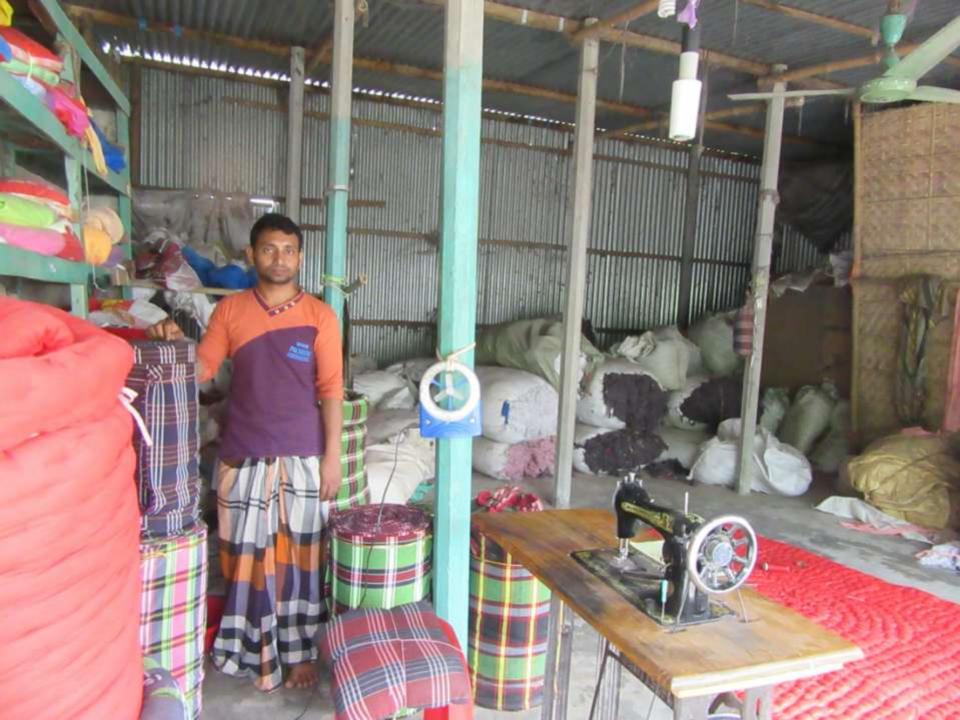

| Proposed Nobin Udyokta Business Info |   |                                              |  |  |
|--------------------------------------|---|----------------------------------------------|--|--|
| Business Name                        | : | SABBIR BEDDING                               |  |  |
| Location                             | : | Tabria Bazar Dupria Road, Nagorpur, Tangail. |  |  |
| Total Investment in BDT              | • | BDT 2,00,000/-                               |  |  |

■The Shop is rented

Required Investment BDT 70,000/-(as equity) 35%

■The business is operating by entrepreneur. Existing 03 employes.

Present salary/drawings

**Proposed Salary** 

**Implementation** 

Size of shop