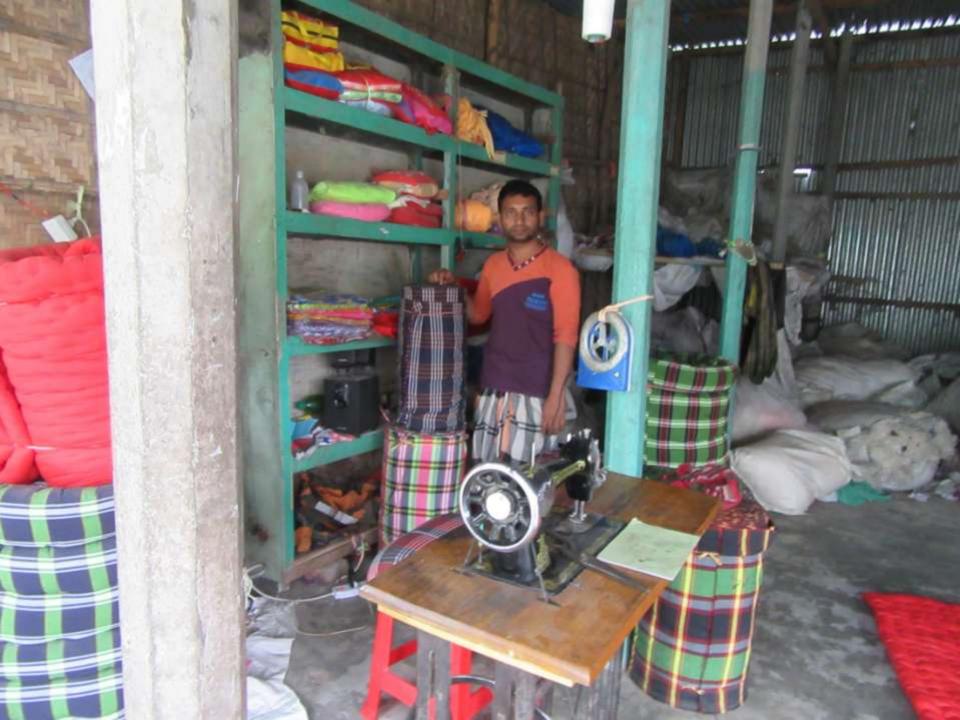

| Proposed Nobin Udyokta Business Info |   |                                              |  |  |
|--------------------------------------|---|----------------------------------------------|--|--|
| Business Name                        | : | SABBIR BEDDING                               |  |  |
| Location                             | : | Tabria Bazar Dupria Road, Nagorpur, Tangail. |  |  |
| Total Investment in BDT              | • | BDT 2,00,000/-                               |  |  |

■The Shop is rented

Required Investment BDT 70,000/-(as equity) 35%

■The business is operating by entrepreneur. Existing 03 employes.

Present salary/drawings

**Proposed Salary** 

**Implementation** 

Size of shop