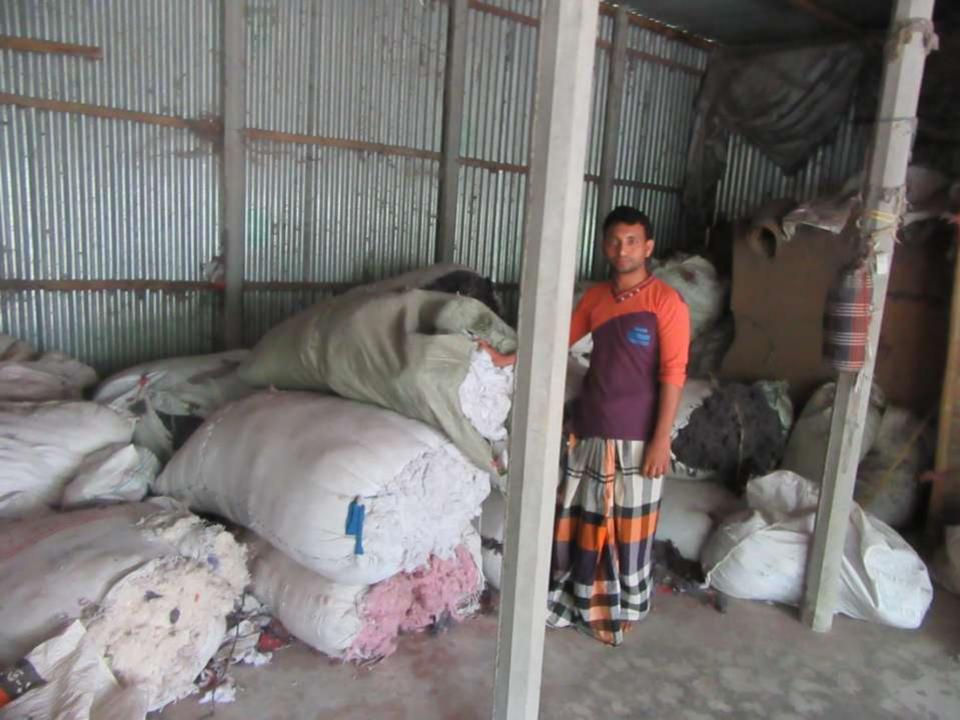

| Proposed Nobin Udyokta Business Info |   |                                              |  |  |
|--------------------------------------|---|----------------------------------------------|--|--|
| Business Name                        | : | SABBIR BEDDING                               |  |  |
| Location                             | : | Tabria Bazar Dupria Road, Nagorpur, Tangail. |  |  |
| Total Investment in BDT              | • | BDT 2,00,000/-                               |  |  |

■The Shop is rented

Required Investment BDT 70,000/-(as equity) 35%

■The business is operating by entrepreneur. Existing 03 employes.

Present salary/drawings

**Proposed Salary** 

**Implementation** 

Size of shop