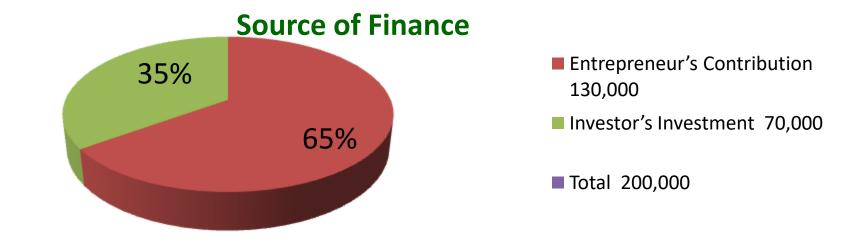

Self BDT 1,30,000/-(from existing business) 65%

BDT 5,000/-

BDT 5,000/-

40 ft x 40 ft = 1600 square ft

**■**Collects goods from Dhaka.

Agreed grace period is 3 months.

■He has run his Business.

■25% gain on sales.

■The Shop is rented

Required Investment BDT 70,000/-(as equity) 35%

■The business is operating by entrepreneur. Existing 03 employes.

Present salary/drawings

**Proposed Salary** 

**Implementation** 

Size of shop