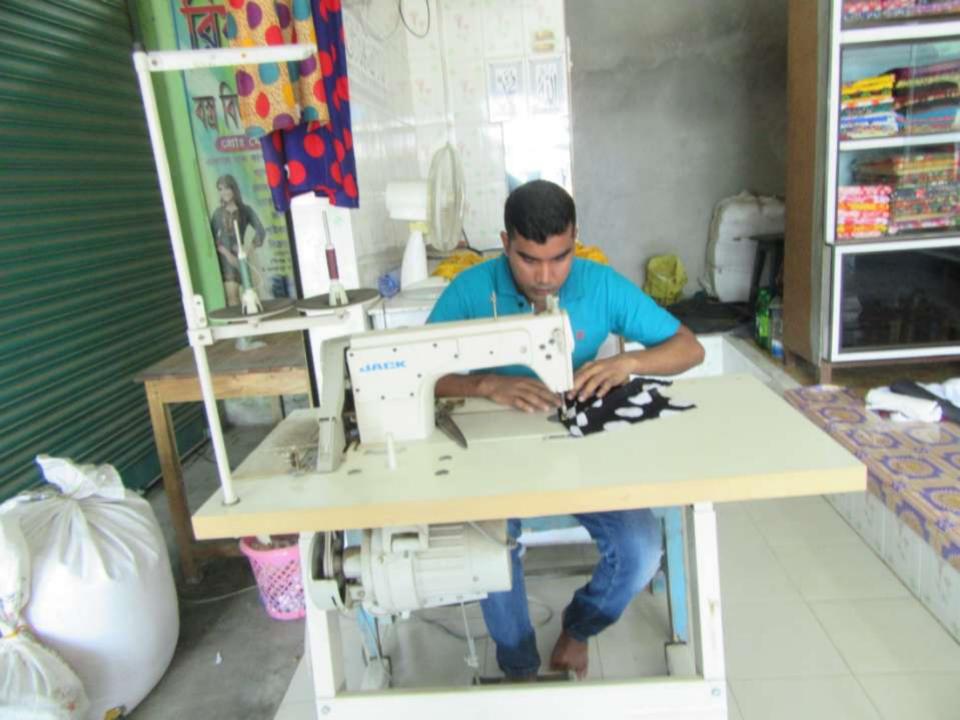

# Pictures

| Propose | ed Nobin Udyokta Business Info |
|---------|--------------------------------|
|         |                                |

| Business Name                                     | : | RUBEL TAILORS & BOSTRALOY                                                                                                                                                                                                                                        |  |  |  |
|---------------------------------------------------|---|------------------------------------------------------------------------------------------------------------------------------------------------------------------------------------------------------------------------------------------------------------------|--|--|--|
| Location                                          | : | Chowdhuri Bari Road, Nagorpur, Tangail .                                                                                                                                                                                                                         |  |  |  |
| Total Investment in BDT                           | : | BDT 6,60,000/-                                                                                                                                                                                                                                                   |  |  |  |
| Financing                                         | : | Self BDT 6,00,000/-(from existing business) 88%                                                                                                                                                                                                                  |  |  |  |
|                                                   |   | Required Investment BDT 60,000/-(as equity) 12%                                                                                                                                                                                                                  |  |  |  |
| Present salary/drawings from business (estimates) | : | BDT 5,000/-                                                                                                                                                                                                                                                      |  |  |  |
| Proposed Salary                                   | : | BDT 5,000/-                                                                                                                                                                                                                                                      |  |  |  |
| Size of shop                                      | : | 10 ft x 24 ft= 140 square ft                                                                                                                                                                                                                                     |  |  |  |
| Implementation                                    | : | <ul> <li>He has run his Business.</li> <li>The business is operating by entrepreneur. Existing no employees.</li> <li>Collects goods from Nagorpur</li> <li>15% gain on sales.</li> <li>The Shop is rented.</li> <li>Agreed grace period is 3 months.</li> </ul> |  |  |  |