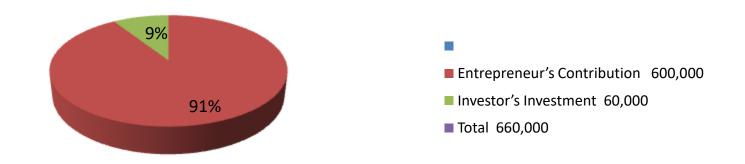

| Investment Breakdown |      |                   |         |          |            |        |          |
|----------------------|------|-------------------|---------|----------|------------|--------|----------|
| Existing             |      |                   |         | Proposed |            |        |          |
| Particulars          | Qty. | Unit Price Amount |         | Qty.     | Unit Price | Amount | Proposed |
|                      |      |                   | (BDT)   |          |            | (BDT)  | Total    |
| Sharee               | 100  | 700               | 70,000  | 14       | 700        | 10,000 | 80,000   |
| Lungi                | 50   | 350               | 17,500  | 0        | 0          | 0      | 17,500   |
| Print cloht          | 100  | 350               | 35,000  | 0        | 0          | 0      | 35,000   |
| Bed Sheet            | 30   | 400               | 12,000  | 0        | 0          | 0      | 12,000   |
| T-shirt              | 40   | 200               | 8,000   | 0        | 0          | 0      | 8,000    |
| Baby Set             | 30   | 150               | 4,500   | 0        | 0          | 0      | 4,500    |
| Long cloht           | 500  | 50                | 25,000  | 0        | 0          | 0      | 25,000   |
| Three piece          | 100  | 500               | 50,000  | 100      | 500        | 50,000 | 100,000  |
| Pant piece           | 69   | 500               | 34,500  | 0        | 0          | 0      | 34,500   |
| Veil cloth           | 20   | 500               | 10,000  | 0        | 0          | 0      | 10,000   |
| Tore Cloth           | 199  | 100               | 19,900  |          |            |        | 19,900   |
| Print long cloth     | 100  | 40                | 4,000   | 0        | 0          | 0      | 4,000    |
| One color long cloth | 240  | 40                | 9,600   | 0        | 0          | 0      | 9,600    |
| Security             | 1    | 300000            | 300,000 | 0        | 0          | 0      | 300,000  |
| Total                | 1579 |                   | 600,000 | 314      |            | 60,000 | 660,000  |