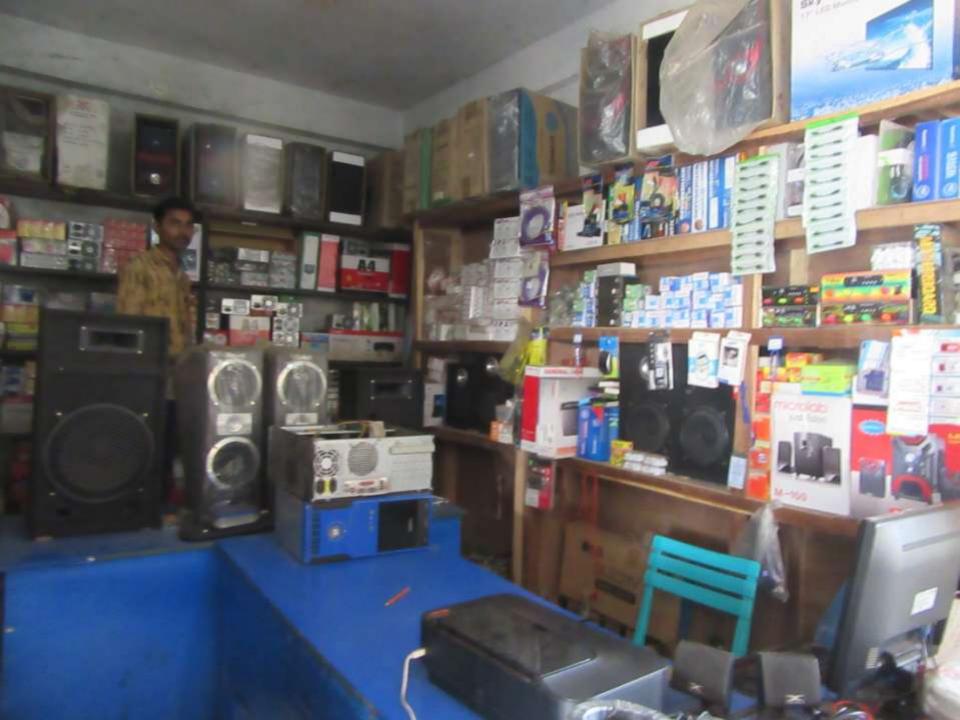

| 1 10 posedi 110 bili od yokta basilioss ililo     |   |                                                                                                                                                                                                                                                              |  |  |  |
|---------------------------------------------------|---|--------------------------------------------------------------------------------------------------------------------------------------------------------------------------------------------------------------------------------------------------------------|--|--|--|
| Business Name                                     | : | Nazrul Computer & Servicing Center                                                                                                                                                                                                                           |  |  |  |
| Location                                          | : | Tabria Bazar Dupria Road, Nagorpur,Tangail.                                                                                                                                                                                                                  |  |  |  |
| Total Investment in BDT                           | : | BDT 4,20,000/-                                                                                                                                                                                                                                               |  |  |  |
| Financing                                         | : | Self BDT 3,40,000/-(from existing business) 81%                                                                                                                                                                                                              |  |  |  |
|                                                   |   | Required Investment BDT 80,000/-(as equity) 19%                                                                                                                                                                                                              |  |  |  |
| Present salary/drawings from business (estimates) | : | BDT 5,000/-                                                                                                                                                                                                                                                  |  |  |  |
| Proposed Salary                                   | : | BDT 5,000/-                                                                                                                                                                                                                                                  |  |  |  |
| Size of shop                                      | : | 40 ft x 10 ft= 400 square ft                                                                                                                                                                                                                                 |  |  |  |
| Implementation                                    | : | <ul> <li>He has run his Business.</li> <li>The business is operating by entrepreneur. Existing 03 employes.</li> <li>Collects goods from Dhaka.</li> <li>25% gain on sales.</li> <li>The Shop is rented</li> <li>Agreed grace period is 3 months.</li> </ul> |  |  |  |

# Pictures