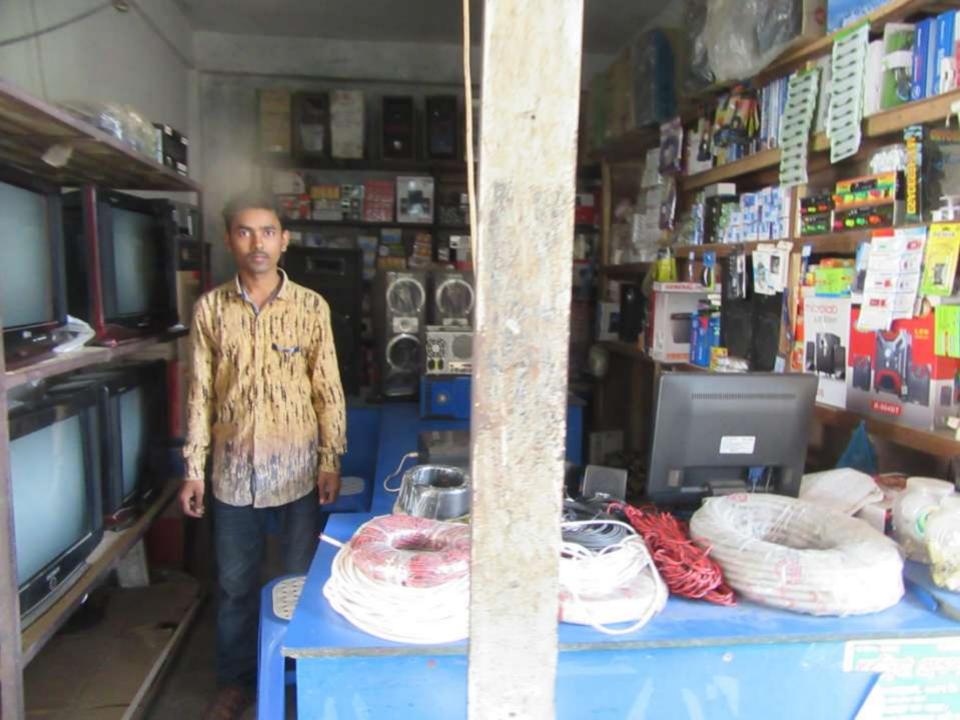

# Pictures

| 1 10 posedi 110 bili od yokta basilioss ililo     |   |                                                                                                                                                                                                                                                              |  |  |  |
|---------------------------------------------------|---|--------------------------------------------------------------------------------------------------------------------------------------------------------------------------------------------------------------------------------------------------------------|--|--|--|
| Business Name                                     | : | Nazrul Computer & Servicing Center                                                                                                                                                                                                                           |  |  |  |
| Location                                          | : | Tabria Bazar Dupria Road, Nagorpur,Tangail.                                                                                                                                                                                                                  |  |  |  |
| Total Investment in BDT                           | : | BDT 4,20,000/-                                                                                                                                                                                                                                               |  |  |  |
| Financing                                         | : | Self BDT 3,40,000/-(from existing business) 81%                                                                                                                                                                                                              |  |  |  |
|                                                   |   | Required Investment BDT 80,000/-(as equity) 19%                                                                                                                                                                                                              |  |  |  |
| Present salary/drawings from business (estimates) | : | BDT 5,000/-                                                                                                                                                                                                                                                  |  |  |  |
| Proposed Salary                                   | : | BDT 5,000/-                                                                                                                                                                                                                                                  |  |  |  |
| Size of shop                                      | : | 40 ft x 10 ft= 400 square ft                                                                                                                                                                                                                                 |  |  |  |
| Implementation                                    | : | <ul> <li>He has run his Business.</li> <li>The business is operating by entrepreneur. Existing 03 employes.</li> <li>Collects goods from Dhaka.</li> <li>25% gain on sales.</li> <li>The Shop is rented</li> <li>Agreed grace period is 3 months.</li> </ul> |  |  |  |