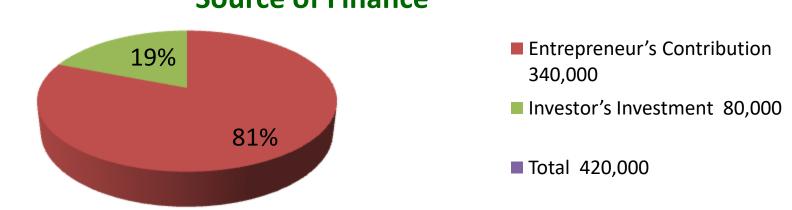

### **Investment Breakdown**

Proposed

Fxisting

|                | rioposeu |            |        |      |       |        |          |
|----------------|----------|------------|--------|------|-------|--------|----------|
|                |          |            | Amount |      | Unit  | Amount | Proposed |
| Particulars    | Qty.     | Unit Price | (BDT)  | Qty. | Price | (BDT)  | Total    |
| Tv             | 16       | 9000       | 144000 |      |       | 0      | 144000   |
| Sound Box      | 20       | 2000       | 40000  |      |       | 0      | 40000    |
| Wire           | 20       | 1000       | 20000  | 20   | 1000  | 20000  | 40000    |
| Switch         | 20       | 200        | 4000   | 20   | 200   | 4000   | 8000     |
| Bulb           | 30       | 200        | 6000   | 10   | 200   | 2000   | 8000     |
| Computer Parts |          |            | 12000  |      |       | 50000  | 62000    |
| Remort         | 4        | 1000       | 4000   |      |       |        | 4000     |
| Security       |          |            | 100000 |      |       |        | 100000   |
| Other          |          |            | 10000  |      |       | 4000   | 14000    |
| Total          | 110      |            | 340000 | 50   |       | 80,000 | 420000   |

### **Source of Finance**