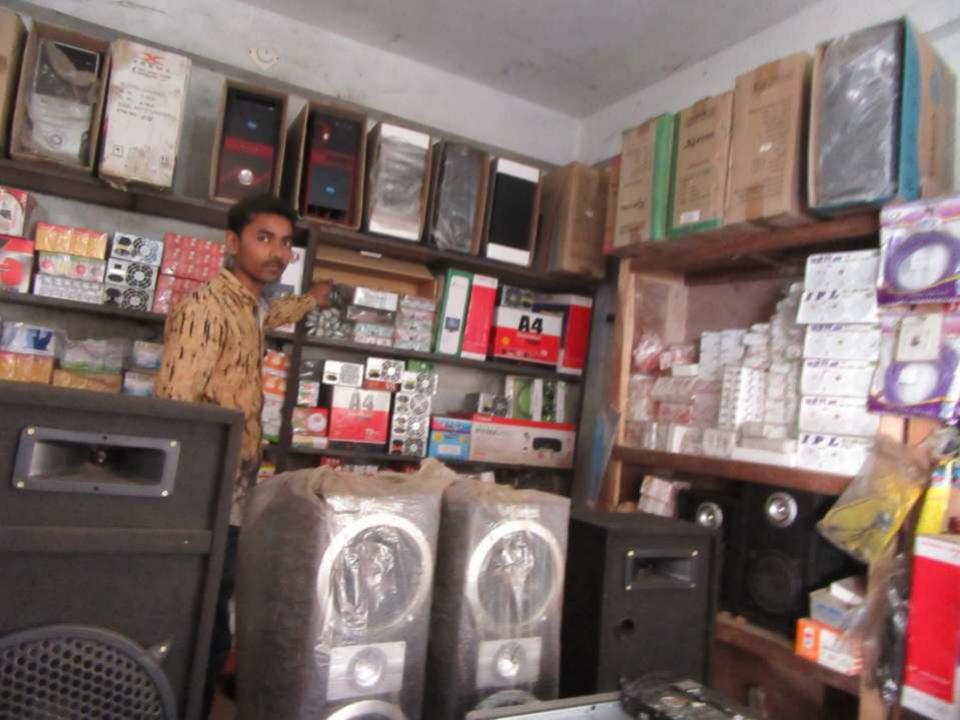

# Pictures

| 1 10 posedi 110 bili od yokta basilioss ililo     |   |                                                                                                                                                                                                                                                              |  |  |  |
|---------------------------------------------------|---|--------------------------------------------------------------------------------------------------------------------------------------------------------------------------------------------------------------------------------------------------------------|--|--|--|
| Business Name                                     | : | Nazrul Computer & Servicing Center                                                                                                                                                                                                                           |  |  |  |
| Location                                          | : | Tabria Bazar Dupria Road, Nagorpur,Tangail.                                                                                                                                                                                                                  |  |  |  |
| Total Investment in BDT                           | : | BDT 4,20,000/-                                                                                                                                                                                                                                               |  |  |  |
| Financing                                         | : | Self BDT 3,40,000/-(from existing business) 81%                                                                                                                                                                                                              |  |  |  |
|                                                   |   | Required Investment BDT 80,000/-(as equity) 19%                                                                                                                                                                                                              |  |  |  |
| Present salary/drawings from business (estimates) | : | BDT 5,000/-                                                                                                                                                                                                                                                  |  |  |  |
| Proposed Salary                                   | : | BDT 5,000/-                                                                                                                                                                                                                                                  |  |  |  |
| Size of shop                                      | : | 40 ft x 10 ft= 400 square ft                                                                                                                                                                                                                                 |  |  |  |
| Implementation                                    | : | <ul> <li>He has run his Business.</li> <li>The business is operating by entrepreneur. Existing 03 employes.</li> <li>Collects goods from Dhaka.</li> <li>25% gain on sales.</li> <li>The Shop is rented</li> <li>Agreed grace period is 3 months.</li> </ul> |  |  |  |