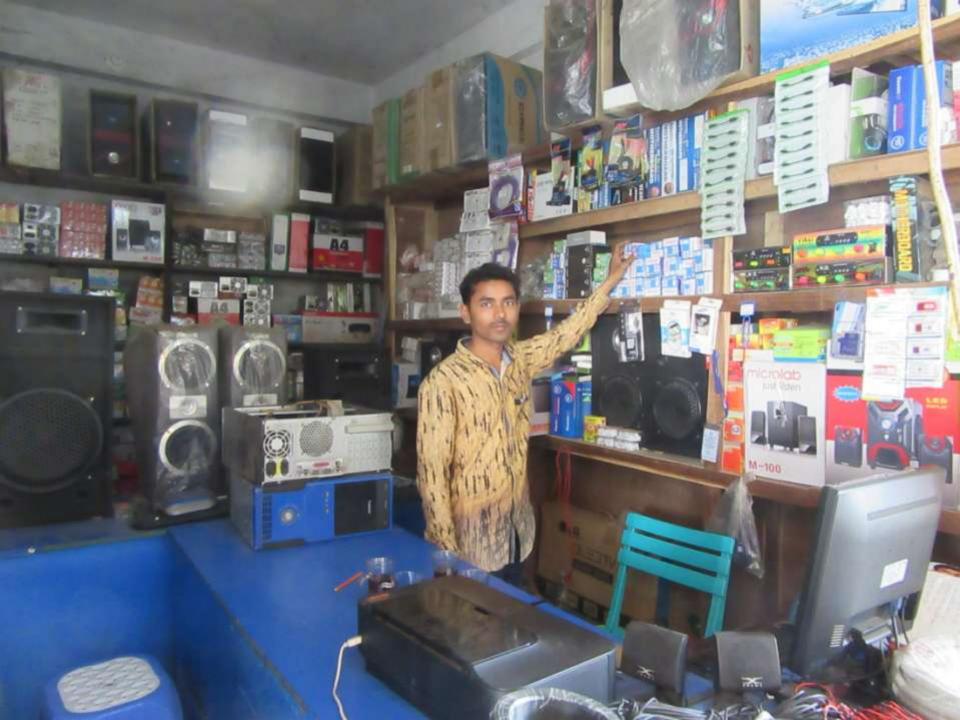

# Pictures

| 1 10 posedi 110 bili od yokta basilioss ililo     |   |                                                                                                                                                                                                                                                              |  |  |  |
|---------------------------------------------------|---|--------------------------------------------------------------------------------------------------------------------------------------------------------------------------------------------------------------------------------------------------------------|--|--|--|
| Business Name                                     | : | Nazrul Computer & Servicing Center                                                                                                                                                                                                                           |  |  |  |
| Location                                          | : | Tabria Bazar Dupria Road, Nagorpur,Tangail.                                                                                                                                                                                                                  |  |  |  |
| Total Investment in BDT                           | : | BDT 4,20,000/-                                                                                                                                                                                                                                               |  |  |  |
| Financing                                         | : | Self BDT 3,40,000/-(from existing business) 81%                                                                                                                                                                                                              |  |  |  |
|                                                   |   | Required Investment BDT 80,000/-(as equity) 19%                                                                                                                                                                                                              |  |  |  |
| Present salary/drawings from business (estimates) | : | BDT 5,000/-                                                                                                                                                                                                                                                  |  |  |  |
| Proposed Salary                                   | : | BDT 5,000/-                                                                                                                                                                                                                                                  |  |  |  |
| Size of shop                                      | : | 40 ft x 10 ft= 400 square ft                                                                                                                                                                                                                                 |  |  |  |
| Implementation                                    | : | <ul> <li>He has run his Business.</li> <li>The business is operating by entrepreneur. Existing 03 employes.</li> <li>Collects goods from Dhaka.</li> <li>25% gain on sales.</li> <li>The Shop is rented</li> <li>Agreed grace period is 3 months.</li> </ul> |  |  |  |