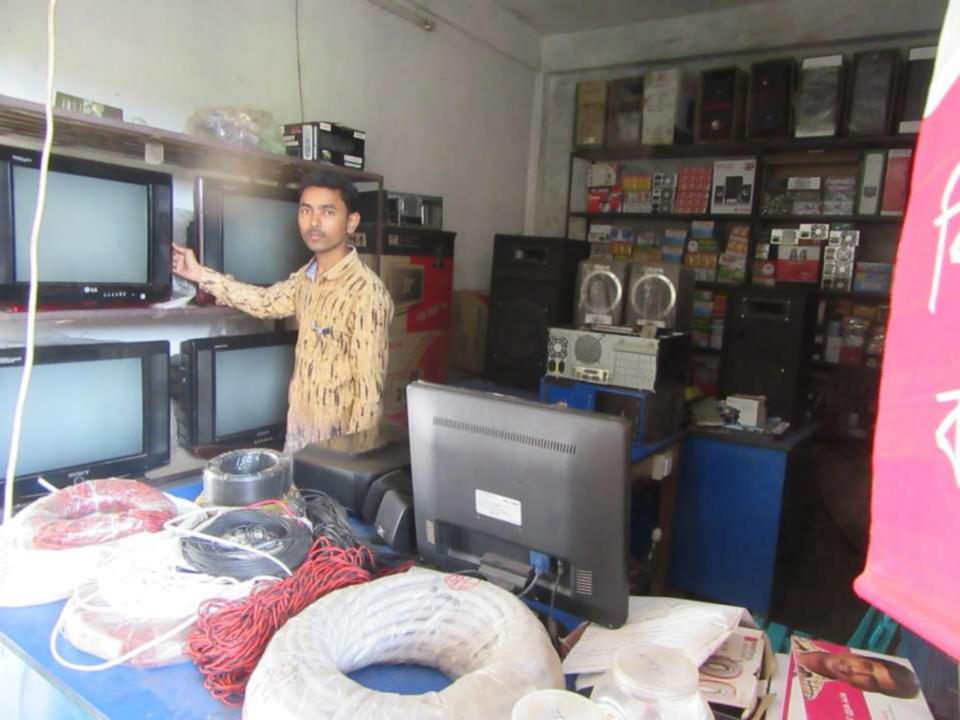

# Pictures

| 1 10 posedi 110 bili od yokta basilioss ililo     |   |                                                                                                                                                                                                                                                              |  |  |  |
|---------------------------------------------------|---|--------------------------------------------------------------------------------------------------------------------------------------------------------------------------------------------------------------------------------------------------------------|--|--|--|
| Business Name                                     | : | Nazrul Computer & Servicing Center                                                                                                                                                                                                                           |  |  |  |
| Location                                          | : | Tabria Bazar Dupria Road, Nagorpur,Tangail.                                                                                                                                                                                                                  |  |  |  |
| Total Investment in BDT                           | : | BDT 4,20,000/-                                                                                                                                                                                                                                               |  |  |  |
| Financing                                         | : | Self BDT 3,40,000/-(from existing business) 81%                                                                                                                                                                                                              |  |  |  |
|                                                   |   | Required Investment BDT 80,000/-(as equity) 19%                                                                                                                                                                                                              |  |  |  |
| Present salary/drawings from business (estimates) | : | BDT 5,000/-                                                                                                                                                                                                                                                  |  |  |  |
| Proposed Salary                                   | : | BDT 5,000/-                                                                                                                                                                                                                                                  |  |  |  |
| Size of shop                                      | : | 40 ft x 10 ft= 400 square ft                                                                                                                                                                                                                                 |  |  |  |
| Implementation                                    | : | <ul> <li>He has run his Business.</li> <li>The business is operating by entrepreneur. Existing 03 employes.</li> <li>Collects goods from Dhaka.</li> <li>25% gain on sales.</li> <li>The Shop is rented</li> <li>Agreed grace period is 3 months.</li> </ul> |  |  |  |