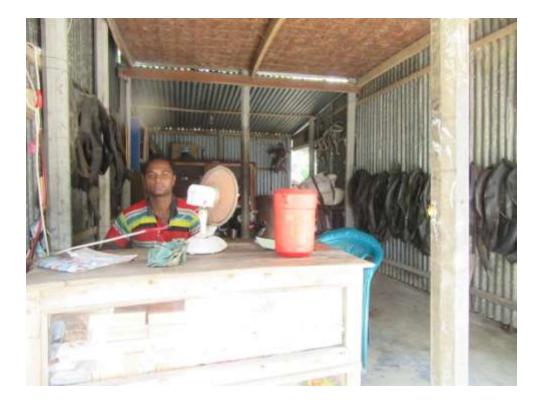

#### Proposed NU Business Name: MONJU AUTO SERVICING



Project identification and prepared by: Md Habil Uddin Nagorpur Unit, Tangail Project verified by: Mizanur Rahaman Patoary



| Brief Bio of The Proposed Nobin Udyokta                                                                                                                        |       |                                                                                                                                                                                                               |  |  |
|----------------------------------------------------------------------------------------------------------------------------------------------------------------|-------|---------------------------------------------------------------------------------------------------------------------