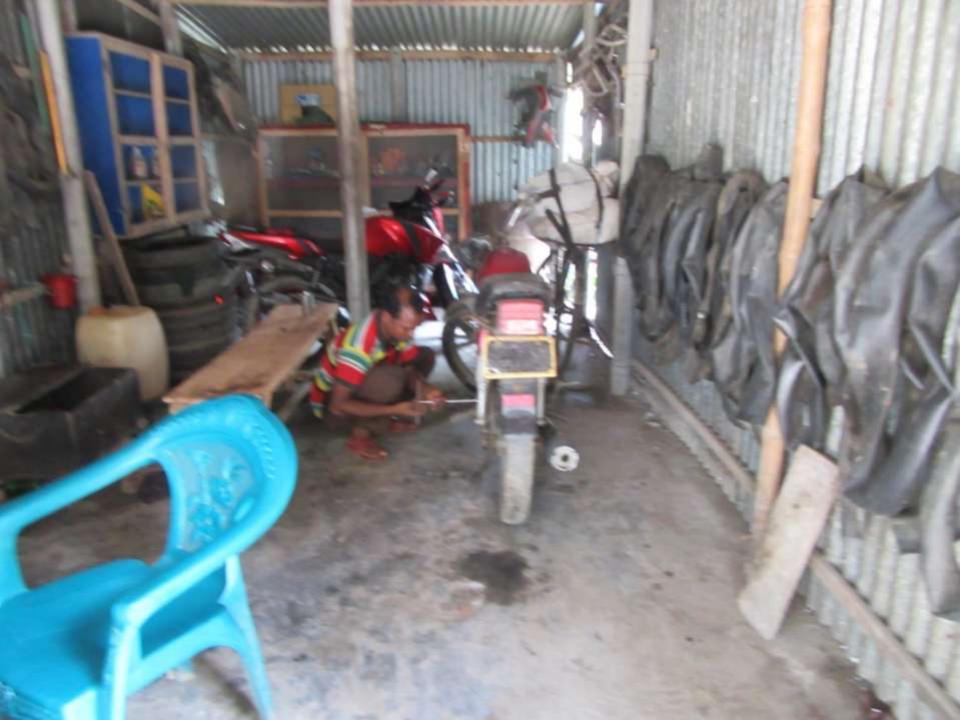

| Proposed Nobin Udyokta Business Info                 |   |                                                                                                                                                                                                                                                                  |  |  |  |
|------------------------------------------------------|---|------------------------------------------------------------------------------------------------------------------------------------------------------------------------------------------------------------------------------------------------------------------|--|--|--|
| Business Name                                        | : | MONJU AUTO SERVICING                                                                                                                                                                                                                                             |  |  |  |
| Location                                             | : | Te rasta, Dubadia Bazaar, Nagorpur, Tangail .                                                                                                                                                                                                                    |  |  |  |
| Total Investment in BDT                              | : | BDT 1,10,000/-                                                                                                                                                                                                                                                   |  |  |  |
| Financing                                            | : | Self BDT 60,000/-(from existing business) 55%                                                                                                                                                                                                                    |  |  |  |
|                                                      |   | Required Investment BDT 50,000/-(as equity) 45%                                                                                                                                                                                                                  |  |  |  |
| Present salary/drawings<br>from business (estimates) | : | BDT 5,000/-                                                                                                                                                                                                                                                      |  |  |  |
| Proposed Salary                                      | : | BDT 5,000/-                                                                                                                                                                                                                                                      |  |  |  |
| Size of shop                                         | : | 20 ft x 10 ft= 200 square ft                                                                                                                                                                                                                                     |  |  |  |
| Implementation                                       | : | <ul> <li>He has run his Business.</li> <li>The business is operating by entrepreneur. Existing no employees.</li> <li>Collects goods from Nagorpur</li> <li>20% gain on sales.</li> <li>The Shop is rented.</li> <li>Agreed grace period is 3 months.</li> </ul> |  |  |  |

Pictures