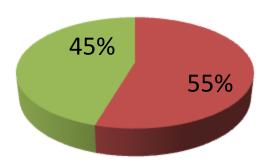

| Proposed Nobin Udyokta Business Info                 |   |                                                                                                                                                                                                                                                                  |  |  |  |
|------------------------------------------------------|---|------------------------------------------------------------------------------------------------------------------------------------------------------------------------------------------------------------------------------------------------------------------|--|--|--|
| Business Name                                        | : | MONJU AUTO SERVICING                                                                                                                                                                                                                                             |  |  |  |
| Location                                             | : | Te rasta, Dubadia Bazaar, Nagorpur, Tangail .                                                                                                                                                                                                                    |  |  |  |
| Total Investment in BDT                              | : | BDT 1,10,000/-                                                                                                                                                                                                                                                   |  |  |  |
| Financing                                            | : | Self BDT 60,000/-(from existing business) 55%                                                                                                                                                                                                                    |  |  |  |
|                                                      |   | Required Investment BDT 50,000/-(as equity) 45%                                                                                                                                                                                                                  |  |  |  |
| Present salary/drawings<br>from business (estimates) | : | BDT 5,000/-                                                                                                                                                                                                                                                      |  |  |  |
| Proposed Salary                                      | : | BDT 5,000/-                                                                                                                                                                                                                                                      |  |  |  |
| Size of shop                                         | : | 20 ft x 10 ft= 200 square ft                                                                                                                                                                                                                                     |  |  |  |
| Implementation                                       | : | <ul> <li>He has run his Business.</li> <li>The business is operating by entrepreneur. Existing no employees.</li> <li>Collects goods from Nagorpur</li> <li>20% gain on sales.</li> <li>The Shop is rented.</li> <li>Agreed grace period is 3 months.</li> </ul> |  |  |  |