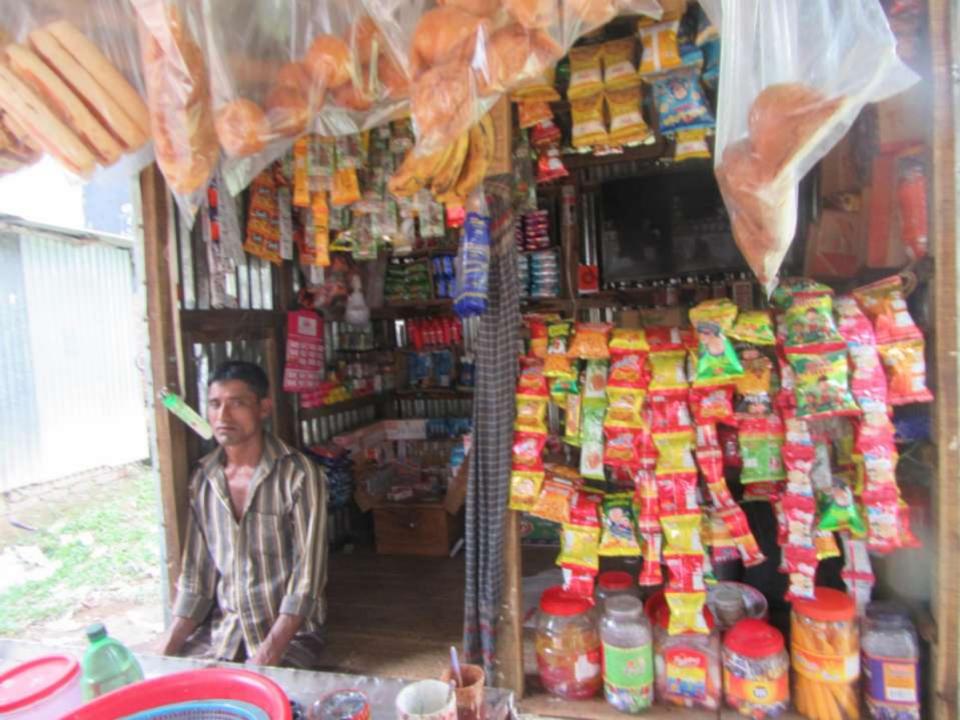

| Proposed Nobin Udyokta Business Info                 |   |                                                                                                                                                                                                                                                                                                                                                                                                                                  |  |  |
|------------------------------------------------------|---|----------------------------------------------------------------------------------------------------------------------------------------------------------------------------------------------------------------------------------------------------------------------------------------------------------------------------------------------------------------------------------------------------------------------------------|--|--|
| Business Name                                        | : | KAWSER STORE                                                                                                                                                                                                                                                                                                                                                                                                                     |  |  |
| Location                                             | : | Hazi market, Sreepur ,Gazipur                                                                                                                                                                                                                                                                                                                                                                                                    |  |  |
| Total Investment in BDT                              | : | BDT 95,000/-                                                                                                                                                                                                                                                                                                                                                                                                                     |  |  |
| Financing                                            | : | Self BDT 45,000/-(from existing business) 47%                                                                                                                                                                                                                                                                                                                                                                                    |  |  |
|                                                      |   | Required Investment BDT 50,000/-(as equity) 53%                                                                                                                                                                                                                                                                                                                                                                                  |  |  |
| Present salary/drawings<br>from business (estimates) | : | BDT 4,000/-                                                                                                                                                                                                                                                                                                                                                                                                                      |  |  |
| Proposed Salary                                      | : | BDT 4,000/-                                                                                                                                                                                                                                                                                                                                                                                                                      |  |  |
| Size of shop                                         | : | 10ft x 08ft= 80square ft                                                                                                                                                                                                                                                                                                                                                                                                         |  |  |
| Security of the shop                                 | : | -                                                                                                                                                                                                                                                                                                                                                                                                                                |  |  |
| Implementation                                       | : | <ul> <li>The business is planned to be scaled up by investment in existing goods like; Rice,oil,dal,sugar soap Juice ,Biscuit etc.</li> <li>Average 15% gain on sale.</li> <li>The business is operating by entrepreneur. Existing no employees. After getting equity fund 1 employ will be appointed.</li> <li>The shop is Rents.</li> <li>Collects goods from Hai Market.</li> <li>Agreed grace period is 3 months.</li> </ul> |  |  |