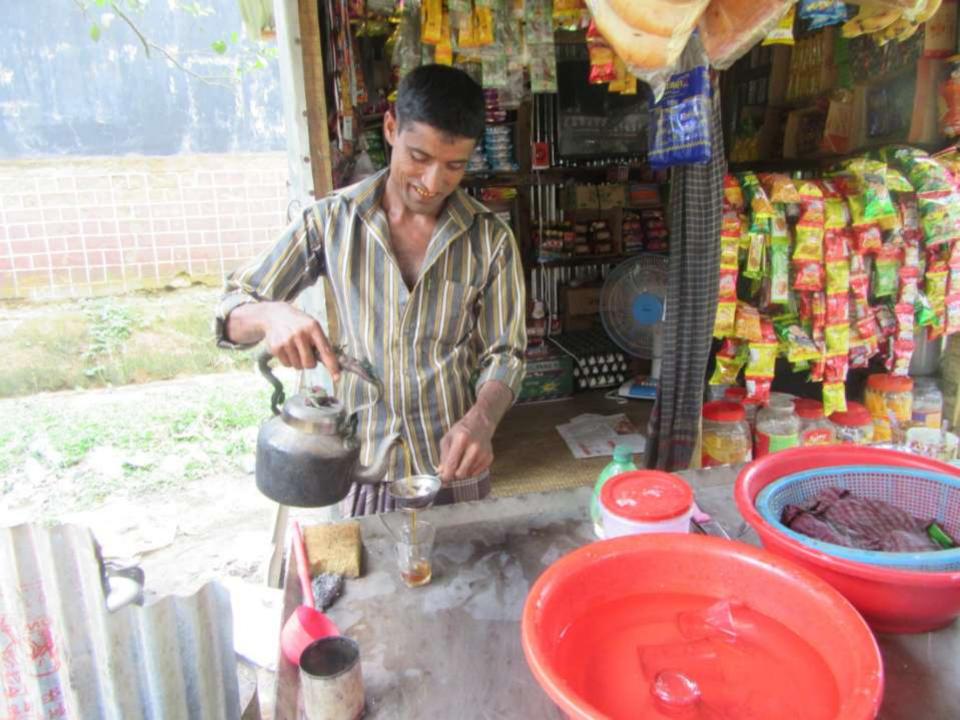

| Proposed Nobin Udyokta Business Info                 |   |                                                                                                                                                                                                                                                                                                                                                                                                                                  |  |  |
|------------------------------------------------------|---|----------------------------------------------------------------------------------------------------------------------------------------------------------------------------------------------------------------------------------------------------------------------------------------------------------------------------------------------------------------------------------------------------------------------------------|--|--|
| Business Name                                        | : | KAWSER STORE                                                                                                                                                                                                                                                                                                                                                                                                                     |  |  |
| Location                                             | : | Hazi market, Sreepur ,Gazipur                                                                                                                                                                                                                                                                                                                                                                                                    |  |  |
| Total Investment in BDT                              | : | BDT 95,000/-                                                                                                                                                                                                                                                                                                                                                                                                                     |  |  |
| Financing                                            | : | Self BDT 45,000/-(from existing business) 47%                                                                                                                                                                                                                                                                                                                                                                                    |  |  |
|                                                      |   | Required Investment BDT 50,000/-(as equity) 53%                                                                                                                                                                                                                                                                                                                                                                                  |  |  |
| Present salary/drawings<br>from business (estimates) | : | BDT 4,000/-                                                                                                                                                                                                                                                                                                                                                                                                                      |  |  |
| Proposed Salary                                      | : | BDT 4,000/-                                                                                                                                                                                                                                                                                                                                                                                                                      |  |  |
| Size of shop                                         | : | 10ft x 08ft= 80square ft                                                                                                                                                                                                                                                                                                                                                                                                         |  |  |
| Security of the shop                                 | : | -                                                                                                                                                                                                                                                                                                                                                                                                                                |  |  |
| Implementation                                       | : | <ul> <li>The business is planned to be scaled up by investment in existing goods like; Rice,oil,dal,sugar soap Juice ,Biscuit etc.</li> <li>Average 15% gain on sale.</li> <li>The business is operating by entrepreneur. Existing no employees. After getting equity fund 1 employ will be appointed.</li> <li>The shop is Rents.</li> <li>Collects goods from Hai Market.</li> <li>Agreed grace period is 3 months.</li> </ul> |  |  |