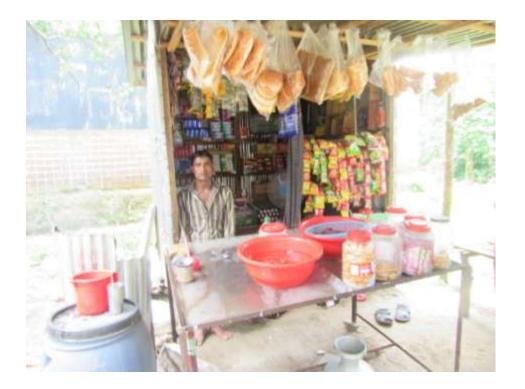

| Proposed Nobin Udyokta Business Info                 |   |                                                                                                                                                                                                                                                                                                                                                                                                                                  |  |  |
|------------------------------------------------------|---|----------------------------------------------------------------------------------------------------------------------------------------------------------------------------------------------------------------------------------------------------------------------------------------------------------------------------------------------------------------------------------------------------------------------------------|--|--|
| Business Name                                        | : | KAWSER STORE                                                                                                                                                                                                                                                                                                                                                                                                                     |  |  |
| Location                                             | : | Hazi market, Sreepur ,Gazipur                                                                                                                                                                                                                                                                                                                                                                                                    |  |  |
| Total Investment in BDT                              | : | BDT 95,000/-                                                                                                                                                                                                                                                                                                                                                                                                                     |  |  |
| Financing                                            | : | Self BDT 45,000/-(from existing business) 47%                                                                                                                                                                                                                                                                                                                                                                                    |  |  |
|                                                      |   | Required Investment BDT 50,000/-(as equity) 53%                                                                                                                                                                                                                                                                                                                                                                                  |  |  |
| Present salary/drawings<br>from business (estimates) | : | BDT 4,000/-                                                                                                                                                                                                                                                                                                                                                                                                                      |  |  |
| Proposed Salary                                      | : | BDT 4,000/-                                                                                                                                                                                                                                                                                                                                                                                                                      |  |  |
| Size of shop                                         | : | 10ft x 08ft= 80square ft                                                                                                                                                                                                                                                                                                                                                                                                         |  |  |
| Security of the shop                                 | : | -                                                                                                                                                                                                                                                                                                                                                                                                                                |  |  |
| Implementation                                       | : | <ul> <li>The business is planned to be scaled up by investment in existing goods like; Rice,oil,dal,sugar soap Juice ,Biscuit etc.</li> <li>Average 15% gain on sale.</li> <li>The business is operating by entrepreneur. Existing no employees. After getting equity fund 1 employ will be appointed.</li> <li>The shop is Rents.</li> <li>Collects goods from Hai Market.</li> <li>Agreed grace period is 3 months.</li> </ul> |  |  |