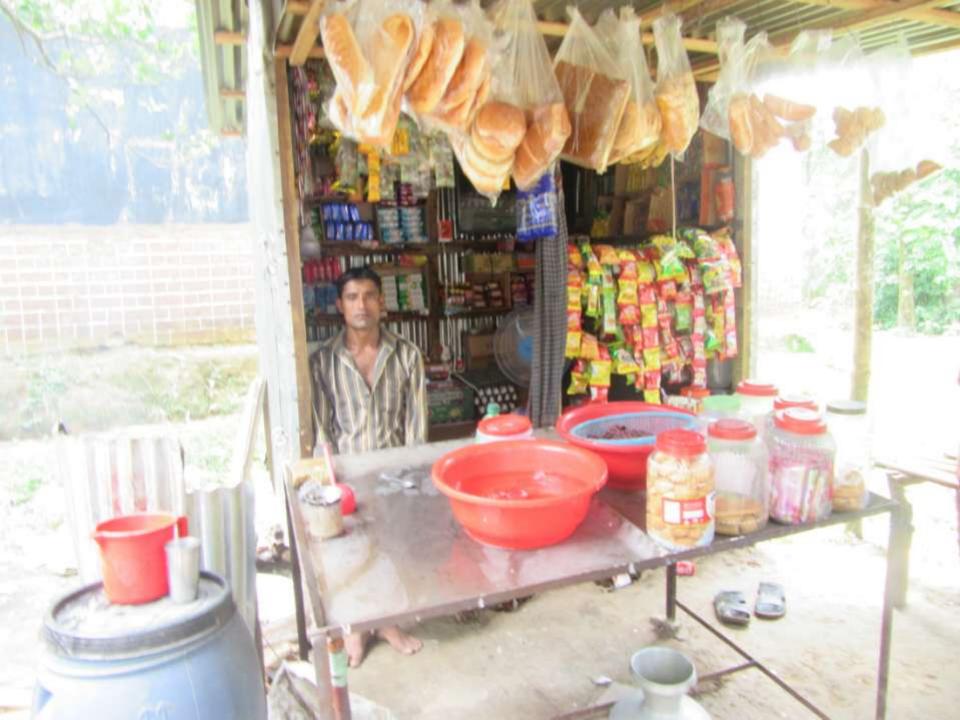

| Proposed Nobin Udyokta Business Info                 |   |                                                                                                                                                                                                                                                                                                                                                                                                                                  |  |  |
|------------------------------------------------------|---|----------------------------------------------------------------------------------------------------------------------------------------------------------------------------------------------------------------------------------------------------------------------------------------------------------------------------------------------------------------------------------------------------------------------------------|--|--|
| Business Name                                        | : | KAWSER STORE                                                                                                                                                                                                                                                                                                                                                                                                                     |  |  |
| Location                                             | : | Hazi market, Sreepur ,Gazipur                                                                                                                                                                                                                                                                                                                                                                                                    |  |  |
| Total Investment in BDT                              | : | BDT 95,000/-                                                                                                                                                                                                                                                                                                                                                                                                                     |  |  |
| Financing                                            | : | Self BDT 45,000/-(from existing business) 47%                                                                                                                                                                                                                                                                                                                                                                                    |  |  |
|                                                      |   | Required Investment BDT 50,000/-(as equity) 53%                                                                                                                                                                                                                                                                                                                                                                                  |  |  |
| Present salary/drawings<br>from business (estimates) | : | BDT 4,000/-                                                                                                                                                                                                                                                                                                                                                                                                                      |  |  |
| Proposed Salary                                      | : | BDT 4,000/-                                                                                                                                                                                                                                                                                                                                                                                                                      |  |  |
| Size of shop                                         | : | 10ft x 08ft= 80square ft                                                                                                                                                                                                                                                                                                                                                                                                         |  |  |
| Security of the shop                                 | : | -                                                                                                                                                                                                                                                                                                                                                                                                                                |  |  |
| Implementation                                       | : | <ul> <li>The business is planned to be scaled up by investment in existing goods like; Rice,oil,dal,sugar soap Juice ,Biscuit etc.</li> <li>Average 15% gain on sale.</li> <li>The business is operating by entrepreneur. Existing no employees. After getting equity fund 1 employ will be appointed.</li> <li>The shop is Rents.</li> <li>Collects goods from Hai Market.</li> <li>Agreed grace period is 3 months.</li> </ul> |  |  |