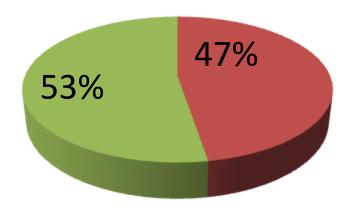

| Proposed Nobin Udyokta Business Info                 |   |                                                                                                                                                                                                                                                                                                                                                                                                                                  |  |  |
|------------------------------------------------------|---|----------------------------------------------------------------------------------------------------------------------------------------------------------------------------------------------------------------------------------------------------------------------------------------------------------------------------------------------------------------------------------------------------------------------------------|--|--|
| Business Name                                        | : | KAWSER STORE                                                                                                                                                                                                                                                                                                                                                                                                                     |  |  |
| Location                                             | : | Hazi market, Sreepur ,Gazipur                                                                                                                                                                                                                                                                                                                                                                                                    |  |  |
| Total Investment in BDT                              | : | BDT 95,000/-                                                                                                                                                                                                                                                                                                                                                                                                                     |  |  |
| Financing                                            | : | Self BDT 45,000/-(from existing business) 47%                                                                                                                                                                                                                                                                                                                                                                                    |  |  |
|                                                      |   | Required Investment BDT 50,000/-(as equity) 53%                                                                                                                                                                                                                                                                                                                                                                                  |  |  |
| Present salary/drawings<br>from business (estimates) | : | BDT 4,000/-                                                                                                                                                                                                                                                                                                                                                                                                                      |  |  |
| Proposed Salary                                      | : | BDT 4,000/-                                                                                                                                                                                                                                                                                                                                                                                                                      |  |  |
| Size of shop                                         | : | 10ft x 08ft= 80square ft                                                                                                                                                                                                                                                                                                                                                                                                         |  |  |
| Security of the shop                                 | : | -                                                                                                                                                                                                                                                                                                                                                                                                                                |  |  |
| Implementation                                       | : | <ul> <li>The business is planned to be scaled up by investment in existing goods like; Rice,oil,dal,sugar soap Juice ,Biscuit etc.</li> <li>Average 15% gain on sale.</li> <li>The business is operating by entrepreneur. Existing no employees. After getting equity fund 1 employ will be appointed.</li> <li>The shop is Rents.</li> <li>Collects goods from Hai Market.</li> <li>Agreed grace period is 3 months.</li> </ul> |  |  |