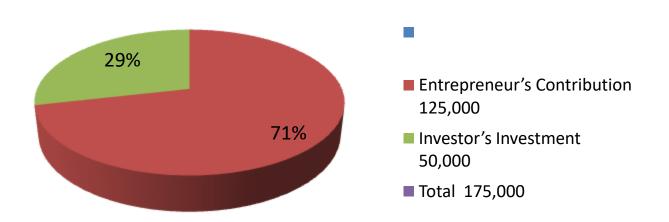

| Proposed Nobin Udyokta Business Info              |   |                                                                                                                                                                                                                                                                                                                                                                                                                   |  |  |
|---------------------------------------------------|---|-------------------------------------------------------------------------------------------------------------------------------------------------------------------------------------------------------------------------------------------------------------------------------------------------------------------------------------------------------------------------------------------------------------------|--|--|
| Business Name                                     | : | BISMILLA VAI VAI TALECOM                                                                                                                                                                                                                                                                                                                                                                                          |  |  |
| Location                                          | : | Baker Mor,M C Bazar,Sreepur Gajipur                                                                                                                                                                                                                                                                                                                                                                               |  |  |
| Total Investment in BDT                           | : | BDT 1,75,000/-                                                                                                                                                                                                                                                                                                                                                                                                    |  |  |
| Financing                                         | • | Self BDT 1,25,000/-(from existing business) 71% Required Investment BDT 50,000/-(as equity) 29%                                                                                                                                                                                                                                                                                                                   |  |  |
| Present salary/drawings from business (estimates) | : | BDT 5,000/-                                                                                                                                                                                                                                                                                                                                                                                                       |  |  |
| Proposed Salary                                   | : | BDT 5,000/-                                                                                                                                                                                                                                                                                                                                                                                                       |  |  |
| Size of shop                                      | : | 15 ft x 10 ft= 150square ft                                                                                                                                                                                                                                                                                                                                                                                       |  |  |
| Security of the shop                              | : | BDT 30,000/-                                                                                                                                                                                                                                                                                                                                                                                                      |  |  |
| Implementation                                    | : | <ul> <li>The business is planned to be scaled up by investment in existing goods like Battery, Charger, Head Fone etc.</li> <li>Average 15% gain on sale.</li> <li>The business is operating by entrepreneur. Existing No employee. After getting equity fund 1 employee will be appointed.</li> <li>The shop is rented.</li> <li>Collects goods from Mawna.</li> <li>Agreed grace period is 3 months.</li> </ul> |  |  |

| IIIVESTITIEIIT DIEAKUOWII |          |          |                |  |  |
|---------------------------|----------|----------|----------------|--|--|
| Particulars               | Existing | Proposed | Proposed Total |  |  |
| Charger                   | 3,000    | 6,000    | 9,000          |  |  |
| Batery                    | 8,000    | 30,800   | 38,800         |  |  |
| Fan                       | 4,500    | 6,750    | 11,250         |  |  |
| Caching                   | 2,750    | 0        | ,2750          |  |  |
| Holder                    | 3,000    | 0        | 3,000          |  |  |
| Eiectronis item           | 15,000   | 0        | 15,000         |  |  |
| Book,pen                  | 15,000   | 0        | 15,000         |  |  |
| Securit ,Computer         | 65,000   | 0        | 65,000         |  |  |
| Others                    | 8,750    | 6,450    | 15,200         |  |  |
| Total                     | 1,25,000 | 50,000   | 1,75,000       |  |  |