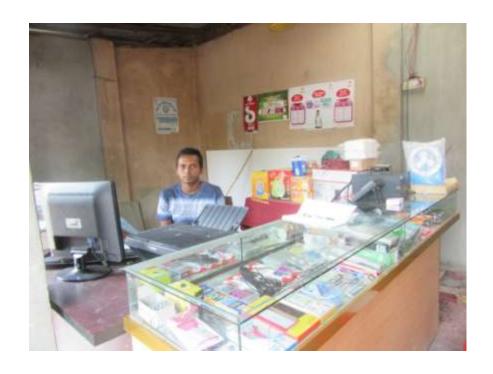

#### **Proposed NU Business Name: BISMILLA VAI VAI TALECOM**



Project identification and prepared by: Md. Hafizur Rahman, Mawna Unit, Gazipur

Project verified by: Md:Siddikur Rahman



| Brief Bio of The Proposed Nobin Udyokta                                                                                                         |   |                                                                                                                                                                                  |  |
|-------------------------------------------------------------------------------------------------------------------------------------------------|---|----------------------------------------------------------------------------------------------------------------------------------------------------------------------------------|--|
| Name