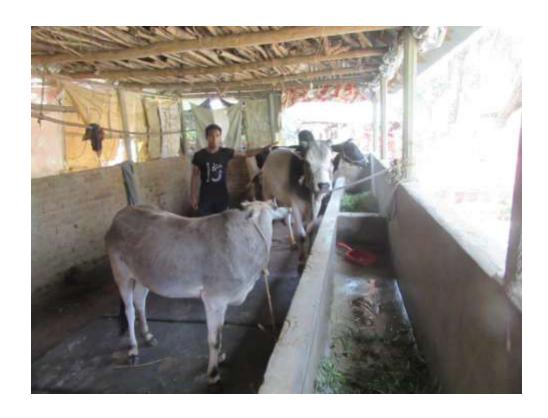

# Pictures

| Proposed Nobin Udyokta Business Info              |   |                                                                                                                                                                                                                                                                                                                               |  |  |
|---------------------------------------------------|---|-------------------------------------------------------------------------------------------------------------------------------------------------------------------------------------------------------------------------------------------------------------------------------------------------------------------------------|--|--|
| Business Name                                     | : | ALI DAIRY FARM                                                                                                                                                                                                                                                                                                                |  |  |
| Location                                          | : | Saitilea, Sreepur, Gajipur.                                                                                                                                                                                                                                                                                                   |  |  |
| Total Investment in BDT                           | : | BDT 2,60,000/-                                                                                                                                                                                                                                                                                                                |  |  |
| Financing                                         | : | Self BDT 1,80,000/- (from existing business) 72% Required Investment BDT 80,000/- (as equity) 28%                                                                                                                                                                                                                             |  |  |
| Present salary/drawings from business (estimates) | : | BDT 5,000                                                                                                                                                                                                                                                                                                                     |  |  |
| Proposed Salary                                   | : | BDT 5,000                                                                                                                                                                                                                                                                                                                     |  |  |
| Size of shop                                      | : | 25ft x 10 ft= 250 Squire ft                                                                                                                                                                                                                                                                                                   |  |  |
| Implementation                                    | : | <ul> <li>he has 03 cow,1 ox in her farm.</li> <li>Average Daily milk production is 10 liter and milk price is BDT 50.</li> <li>The business is operating by entrepreneur. Existing no employee.</li> <li>The farm is owned.</li> <li>Collects goods from Saitelia Bazar.</li> <li>Agreed grace period is 3 months.</li> </ul> |  |  |