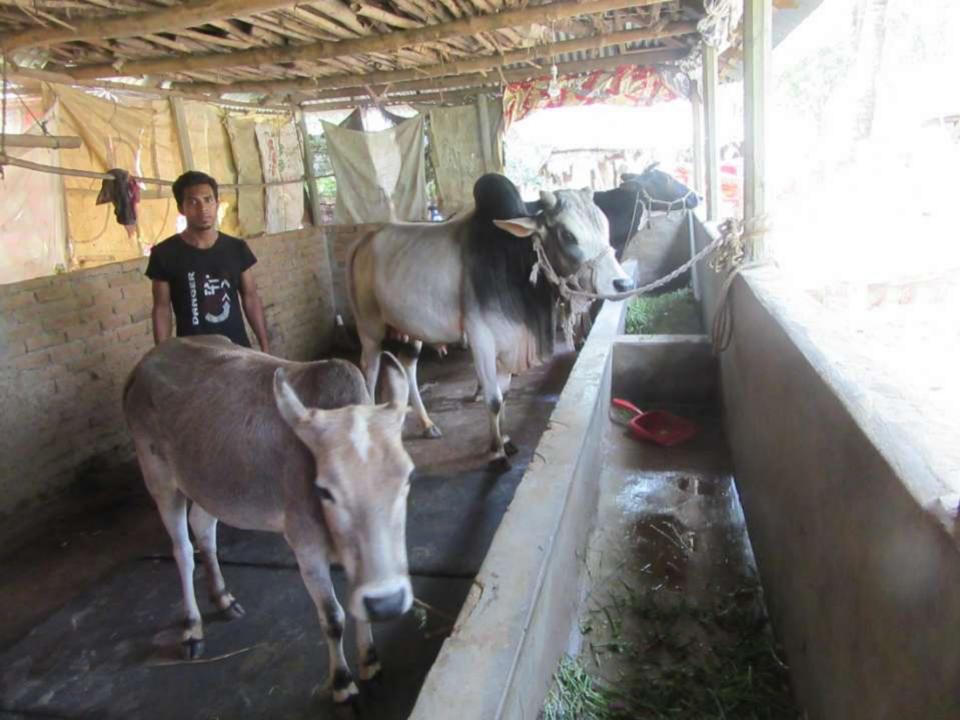

| Proposed Nobin Udyokta Business Info              |   |                                                                                                                                                                                                                                                                                                                               |  |  |
|---------------------------------------------------|---|-------------------------------------------------------------------------------------------------------------------------------------------------------------------------------------------------------------------------------------------------------------------------------------------------------------------------------|--|--|
| Business Name                                     | : | ALI DAIRY FARM                                                                                                                                                                                                                                                                                                                |  |  |
| Location                                          | : | Saitilea, Sreepur, Gajipur.                                                                                                                                                                                                                                                                                                   |  |  |
| Total Investment in BDT                           | : | BDT 2,60,000/-                                                                                                                                                                                                                                                                                                                |  |  |
| Financing                                         | : | Self BDT 1,80,000/- (from existing business) 72% Required Investment BDT 80,000/- (as equity) 28%                                                                                                                                                                                                                             |  |  |
| Present salary/drawings from business (estimates) | : | BDT 5,000                                                                                                                                                                                                                                                                                                                     |  |  |
| Proposed Salary                                   | : | BDT 5,000                                                                                                                                                                                                                                                                                                                     |  |  |
| Size of shop                                      | : | 25ft x 10 ft= 250 Squire ft                                                                                                                                                                                                                                                                                                   |  |  |
| Implementation                                    | : | <ul> <li>he has 03 cow,1 ox in her farm.</li> <li>Average Daily milk production is 10 liter and milk price is BDT 50.</li> <li>The business is operating by entrepreneur. Existing no employee.</li> <li>The farm is owned.</li> <li>Collects goods from Saitelia Bazar.</li> <li>Agreed grace period is 3 months.</li> </ul> |  |  |

| Investment Breakdown |      |        |         |          |        |        |          |
|----------------------|------|--------|---------|----------|--------|--------|----------|
| Existing             |      |        |         | Proposed |        |        |          |
| <b>Particulars</b>   | Qty. | Unit   | Amoun   | Qty.     | Unit   | Amount | Proposed |
|                      |      | Price  | t (BDT) |          | Price  | (BDT)  | Total    |
| Cow                  | 03   | 50,000 | 150,000 | 1        | 80,000 | 80,000 | 2,40,000 |
| Ох                   | 01   | 30,000 | 30,000  | 0        | 0      | 0      | 30,000   |
| Total                | 04   |        | 180,000 | 1        | 80,000 | 80,000 | 2,60,000 |