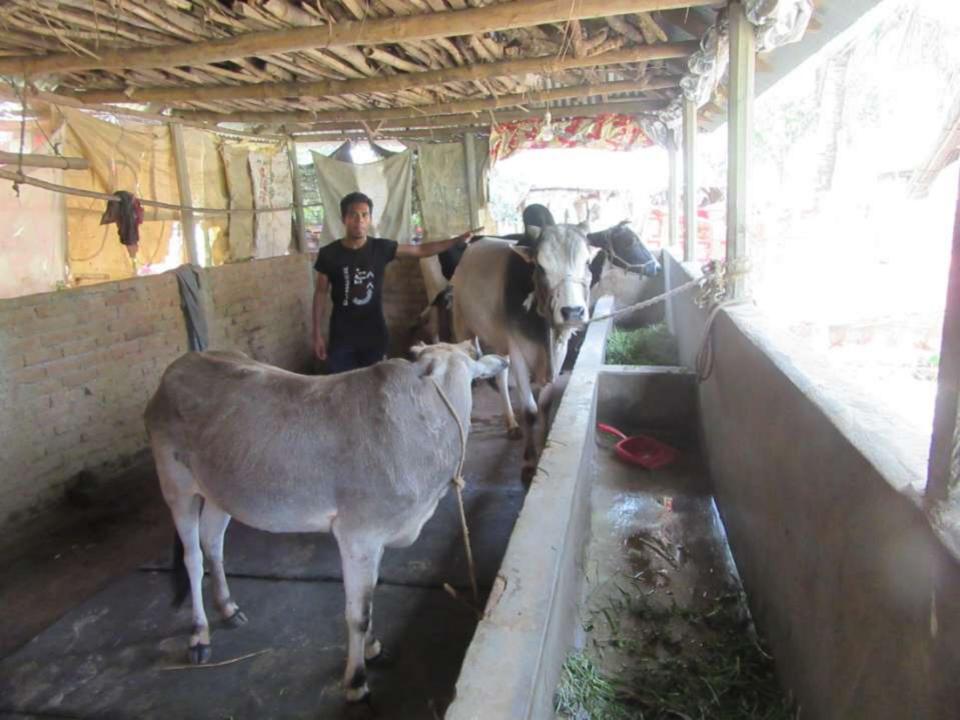

# Pictures

| Proposed Nobin Udyokta Business Info              |   |                                                                                                                                                                                                                                                                                                                               |  |  |
|---------------------------------------------------|---|-------------------------------------------------------------------------------------------------------------------------------------------------------------------------------------------------------------------------------------------------------------------------------------------------------------------------------|--|--|
| Business Name                                     | : | ALI DAIRY FARM                                                                                                                                                                                                                                                                                                                |  |  |
| Location                                          | : | Saitilea, Sreepur, Gajipur.                                                                                                                                                                                                                                                                                                   |  |  |
| Total Investment in BDT                           | : | BDT 2,60,000/-                                                                                                                                                                                                                                                                                                                |  |  |
| Financing                                         | : | Self BDT 1,80,000/- (from existing business) 72% Required Investment BDT 80,000/- (as equity) 28%                                                                                                                                                                                                                             |  |  |
| Present salary/drawings from business (estimates) | : | BDT 5,000                                                                                                                                                                                                                                                                                                                     |  |  |
| Proposed Salary                                   | : | BDT 5,000                                                                                                                                                                                                                                                                                                                     |  |  |
| Size of shop                                      | : | 25ft x 10 ft= 250 Squire ft                                                                                                                                                                                                                                                                                                   |  |  |
| Implementation                                    | : | <ul> <li>he has 03 cow,1 ox in her farm.</li> <li>Average Daily milk production is 10 liter and milk price is BDT 50.</li> <li>The business is operating by entrepreneur. Existing no employee.</li> <li>The farm is owned.</li> <li>Collects goods from Saitelia Bazar.</li> <li>Agreed grace period is 3 months.</li> </ul> |  |  |