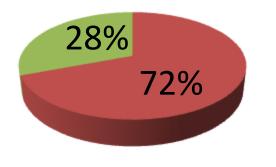

| Proposed Nobin Udyokta Business Info              |   |                                                                                                                                                                                                                                                                                                                               |  |  |
|---------------------------------------------------|---|-------------------------------------------------------------------------------------------------------------------------------------------------------------------------------------------------------------------------------------------------------------------------------------------------------------------------------|--|--|
| Business Name                                     | : | ALI DAIRY FARM                                                                                                                                                                                                                                                                                                                |  |  |
| Location                                          | : | Saitilea, Sreepur, Gajipur.                                                                                                                                                                                                                                                                                                   |  |  |
| Total Investment in BDT                           | : | BDT 2,60,000/-                                                                                                                                                                                                                                                                                                                |  |  |
| Financing                                         | : | Self BDT 1,80,000/- (from existing business) 72% Required Investment BDT 80,000/- (as equity) 28%                                                                                                                                                                                                                             |  |  |
| Present salary/drawings from business (estimates) | : | BDT 5,000                                                                                                                                                                                                                                                                                                                     |  |  |
| Proposed Salary                                   | : | BDT 5,000                                                                                                                                                                                                                                                                                                                     |  |  |
| Size of shop                                      | : | 25ft x 10 ft= 250 Squire ft                                                                                                                                                                                                                                                                                                   |  |  |
| Implementation                                    | : | <ul> <li>he has 03 cow,1 ox in her farm.</li> <li>Average Daily milk production is 10 liter and milk price is BDT 50.</li> <li>The business is operating by entrepreneur. Existing no employee.</li> <li>The farm is owned.</li> <li>Collects goods from Saitelia Bazar.</li> <li>Agreed grace period is 3 months.</li> </ul> |  |  |