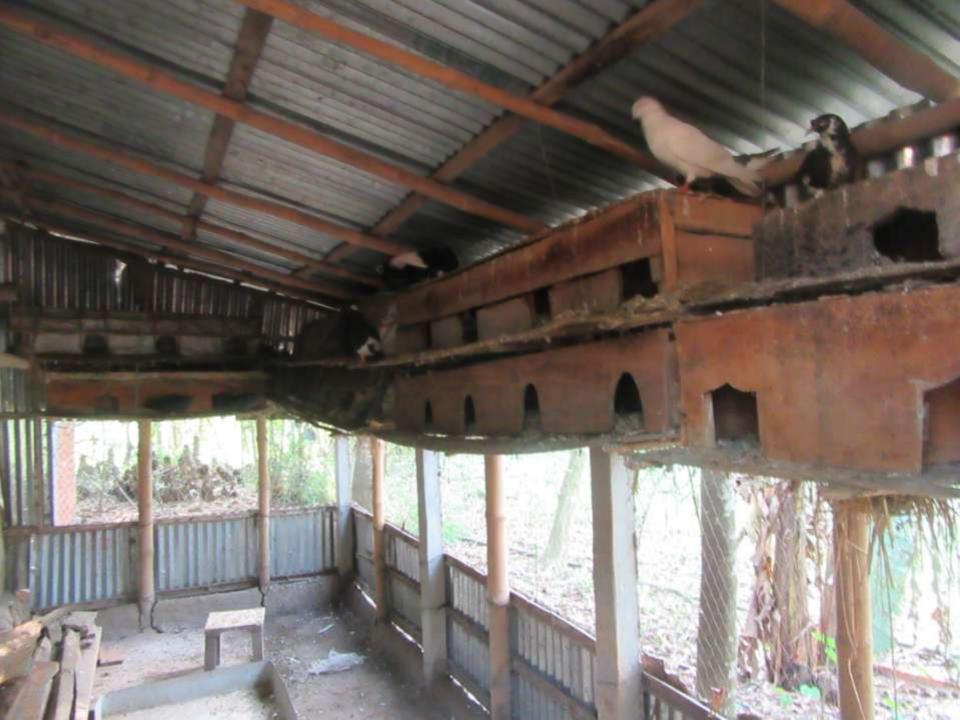

| Investment Breakdown |                      |       |         |      |          |          |         |  |
|----------------------|----------------------|-------|---------|------|----------|----------|---------|--|
| Existing             |                      |       |         |      | Proposed |          |         |  |
| <b>Particulars</b>   | Qty. Unit Amoun Qty. |       |         | Unit | Amount   | Proposed |         |  |
|                      |                      | Price | t (BDT) |      | Price    | (BDT)    | Total   |  |
| Cow                  | 01                   | 50000 | 50000   | 1    | 60000    | 60,000   | 110,000 |  |
| Ох                   | 01                   | 40000 | 40000   | 0    | 0        | 0        | 40000   |  |
| Calf                 | 2                    | 20000 | 40,000  | 0    | 0        | 0        | 40,000  |  |
| kobutor              | 25 Pair              | 800   | 20000   | 0    | 0        | 0        | 20000   |  |
| Total                | 3                    |       | 150000  | 1    | 60000    | 60,000   | 210,000 |  |

# Pictures