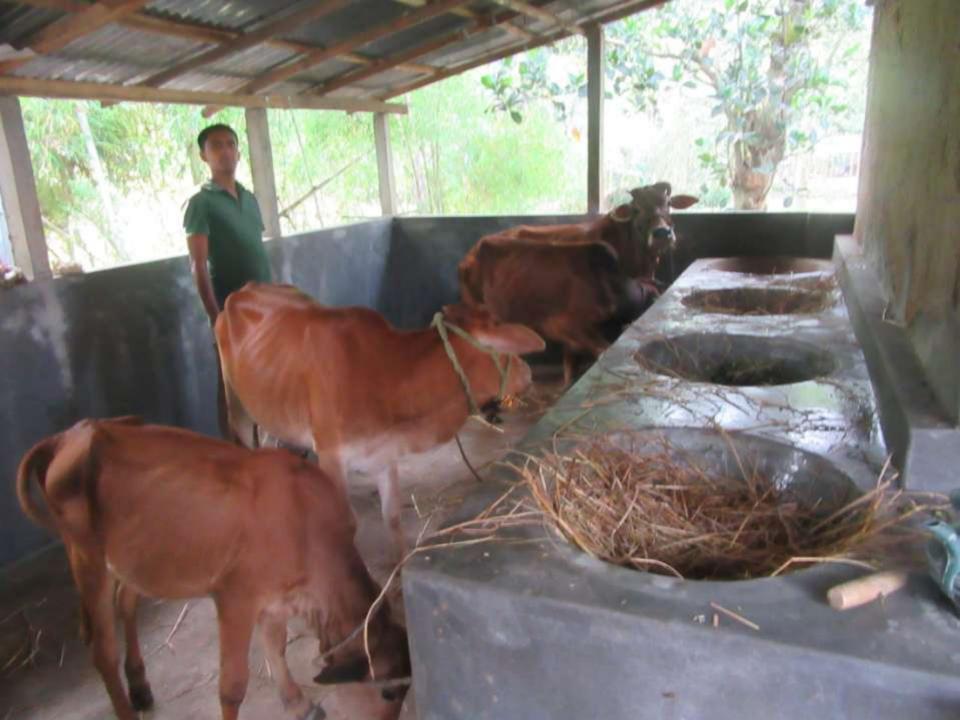

| Proposed Nobin Udyokta Business Info              |   |                                                                                                                                                                                                                                                                                                                                      |  |  |  |
|---------------------------------------------------|---|--------------------------------------------------------------------------------------------------------------------------------------------------------------------------------------------------------------------------------------------------------------------------------------------------------------------------------------|--|--|--|
| Business Name                                     | : | ALEYA DAIRY FARM                                                                                                                                                                                                                                                                                                                     |  |  |  |
| Location                                          | : | Singdige,Mawna,Sreepur, Gazipur.                                                                                                                                                                                                                                                                                                     |  |  |  |
| Total Investment in BDT                           | : | BDT 2,10,000/-                                                                                                                                                                                                                                                                                                                       |  |  |  |
| Financing                                         | : | Self BDT 1,50,000/- (from existing business) 71% Required Investment BDT 60,000/- (as equity) 29%                                                                                                                                                                                                                                    |  |  |  |
| Present salary/drawings from business (estimates) | : | BDT 5,000                                                                                                                                                                                                                                                                                                                            |  |  |  |
| Proposed Salary                                   | : | BDT 5,000                                                                                                                                                                                                                                                                                                                            |  |  |  |
| Size of shop                                      | : | 15 ft x 08 ft= 120 square ft                                                                                                                                                                                                                                                                                                         |  |  |  |
| Implementation                                    | : | <ul> <li>She has 1 cow,1 ox and 2 calf in her farm.</li> <li>Average Daily milk production is 10 liter and milk price is BDT 50.</li> <li>The business is operating by entrepreneur. Existing no employee.</li> <li>The farm is owned.</li> <li>Collects goods from Soling Mor.</li> <li>Agreed grace period is 3 months.</li> </ul> |  |  |  |

| Investment Breakdown |                      |       |         |      |          |          |         |  |
|----------------------|----------------------|-------|---------|------|----------|----------|---------|--|
| Existing             |                      |       |         |      | Proposed |          |         |  |
| <b>Particulars</b>   | Qty. Unit Amoun Qty. |       |         | Unit | Amount   | Proposed |         |  |
|                      |                      | Price | t (BDT) |      | Price    | (BDT)    | Total   |  |
| Cow                  | 01                   | 50000 | 50000   | 1    | 60000    | 60,000   | 110,000 |  |
| Ох                   | 01                   | 40000 | 40000   | 0    | 0        | 0        | 40000   |  |
| Calf                 | 2                    | 20000 | 40,000  | 0    | 0        | 0        | 40,000  |  |
| kobutor              | 25 Pair              | 800   | 20000   | 0    | 0        | 0        | 20000   |  |
| Total                | 3                    |       | 150000  | 1    | 60000    | 60,000   | 210,000 |  |