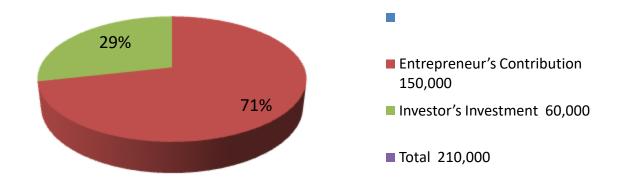

| Proposed Nobin Udyokta Business Info              |   |                                                                                                                                                                                                                                                                                                                                      |  |  |  |
|---------------------------------------------------|---|--------------------------------------------------------------------------------------------------------------------------------------------------------------------------------------------------------------------------------------------------------------------------------------------------------------------------------------|--|--|--|
| Business Name                                     | : | ALEYA DAIRY FARM                                                                                                                                                                                                                                                                                                                     |  |  |  |
| Location                                          | : | Singdige,Mawna,Sreepur, Gazipur.                                                                                                                                                                                                                                                                                                     |  |  |  |
| Total Investment in BDT                           | : | BDT 2,10,000/-                                                                                                                                                                                                                                                                                                                       |  |  |  |
| Financing                                         | : | Self BDT 1,50,000/- (from existing business) 71% Required Investment BDT 60,000/- (as equity) 29%                                                                                                                                                                                                                                    |  |  |  |
| Present salary/drawings from business (estimates) | : | BDT 5,000                                                                                                                                                                                                                                                                                                                            |  |  |  |
| Proposed Salary                                   | : | BDT 5,000                                                                                                                                                                                                                                                                                                                            |  |  |  |
| Size of shop                                      | : | 15 ft x 08 ft= 120 square ft                                                                                                                                                                                                                                                                                                         |  |  |  |
| Implementation                                    | : | <ul> <li>She has 1 cow,1 ox and 2 calf in her farm.</li> <li>Average Daily milk production is 10 liter and milk price is BDT 50.</li> <li>The business is operating by entrepreneur. Existing no employee.</li> <li>The farm is owned.</li> <li>Collects goods from Soling Mor.</li> <li>Agreed grace period is 3 months.</li> </ul> |  |  |  |

| Investment Breakdown |                      |       |         |      |          |          |         |  |
|----------------------|----------------------|-------|---------|------|----------|----------|---------|--|
| Existing             |                      |       |         |      | Proposed |          |         |  |
| <b>Particulars</b>   | Qty. Unit Amoun Qty. |       |         | Unit | Amount   | Proposed |         |  |
|                      |                      | Price | t (BDT) |      | Price    | (BDT)    | Total   |  |
| Cow                  | 01                   | 50000 | 50000   | 1    | 60000    | 60,000   | 110,000 |  |
| Ох                   | 01                   | 40000 | 40000   | 0    | 0        | 0        | 40000   |  |
| Calf                 | 2                    | 20000 | 40,000  | 0    | 0        | 0        | 40,000  |  |
| kobutor              | 25 Pair              | 800   | 20000   | 0    | 0        | 0        | 20000   |  |
| Total                | 3                    |       | 150000  | 1    | 60000    | 60,000   | 210,000 |  |