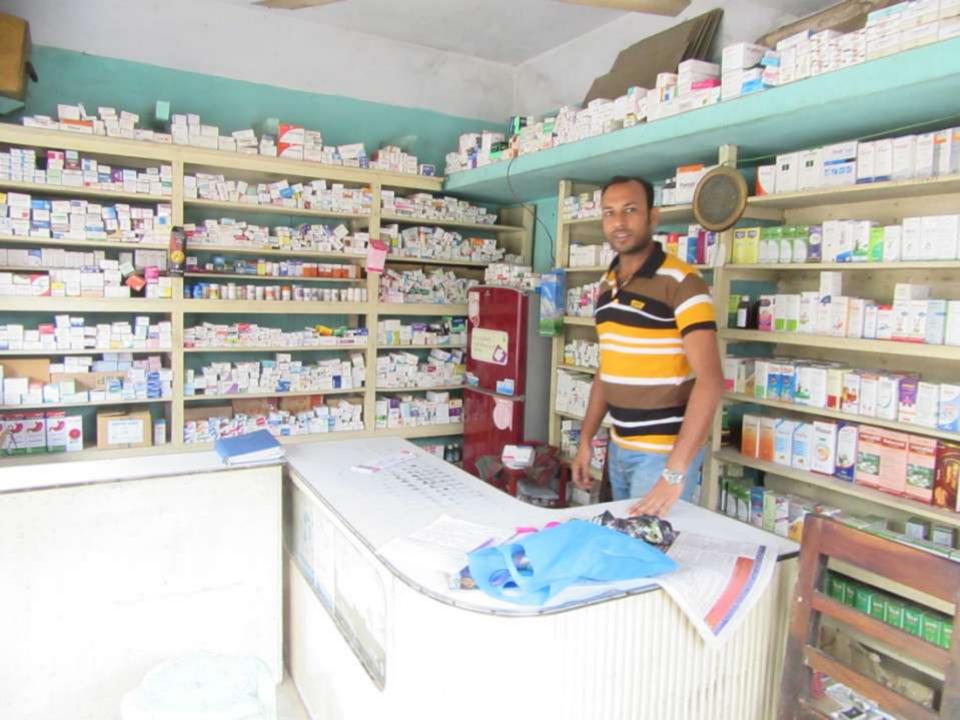

| Proposed Nobin Udyokta Business Info                 |   |                                                                                                                                                                                                                                                                                                                                            |  |  |  |
|------------------------------------------------------|---|--------------------------------------------------------------------------------------------------------------------------------------------------------------------------------------------------------------------------------------------------------------------------------------------------------------------------------------------|--|--|--|
| Business Name                                        | : | RANA MEDICAL HALL                                                                                                                                                                                                                                                                                                                          |  |  |  |
| Location                                             | : | donbari Bazar, donbari,Tangail.                                                                                                                                                                                                                                                                                                            |  |  |  |
| Total Investment in BDT                              | : | BDT 360,000                                                                                                                                                                                                                                                                                                                                |  |  |  |
| Financing                                            | : | Self BDT 300,000(from existing business) 79%                                                                                                                                                                                                                                                                                               |  |  |  |
|                                                      |   | Required Investment BDT 60,000(as equity) 21%                                                                                                                                                                                                                                                                                              |  |  |  |
| Present salary/drawings<br>from business (estimates) | : | BDT 5,000 Taka.                                                                                                                                                                                                                                                                                                                            |  |  |  |
| Proposed Salary                                      | : | BDT 5,000 Taka.                                                                                                                                                                                                                                                                                                                            |  |  |  |
| Size of shop                                         | : | 10ft x 10 ft= 100 Square ft                                                                                                                                                                                                                                                                                                                |  |  |  |
| Security of the shop                                 | : | OTaka.                                                                                                                                                                                                                                                                                                                                     |  |  |  |
| Implementation                                       | : | <ul> <li>The business is planned to be scaled up by investment in existing goods like; ACI SKF .Etc</li> <li>Average 10% gain on sale.</li> <li>The business is operating by entrepreneur. Existing No Employee.</li> <li>The madecin is Rented</li> <li>Collects goods from donbari.</li> <li>Agreed grace period is 3 months.</li> </ul> |  |  |  |

Pictures