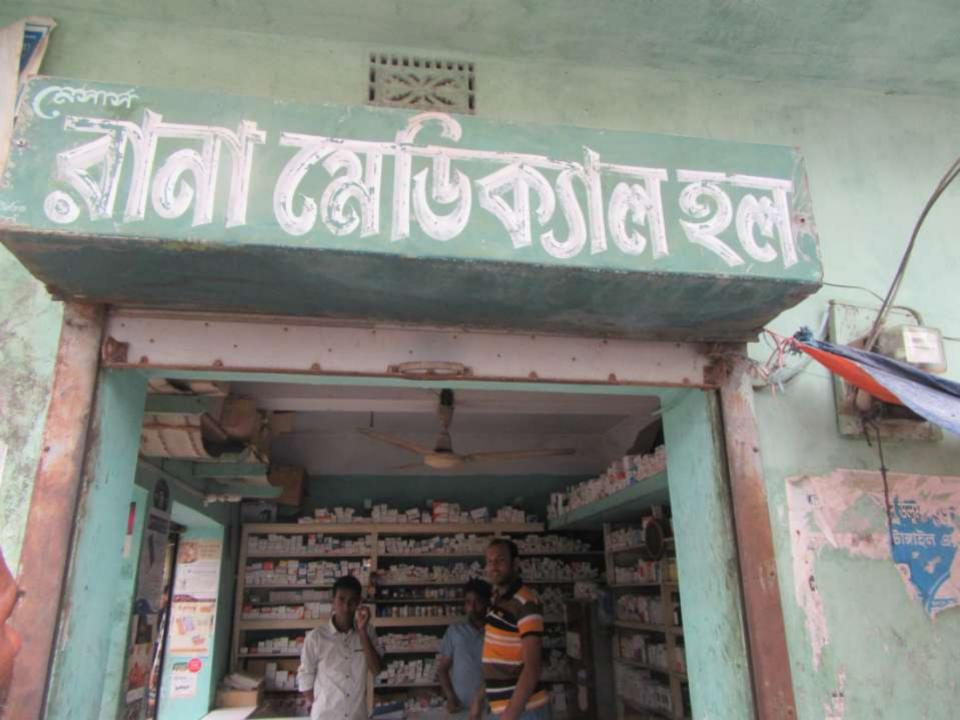

| Proposed Nobin Udyokta Business Info                 |   |                                                                                                                                                                                                                                                                                                                                            |  |  |  |
|------------------------------------------------------|---|--------------------------------------------------------------------------------------------------------------------------------------------------------------------------------------------------------------------------------------------------------------------------------------------------------------------------------------------|--|--|--|
| Business Name                                        | : | RANA MEDICAL HALL                                                                                                                                                                                                                                                                                                                          |  |  |  |
| Location                                             | : | donbari Bazar, donbari,Tangail.                                                                                                                                                                                                                                                                                                            |  |  |  |
| Total Investment in BDT                              | : | BDT 360,000                                                                                                                                                                                                                                                                                                                                |  |  |  |
| Financing                                            | : | Self BDT 300,000(from existing business) 79%                                                                                                                                                                                                                                                                                               |  |  |  |
|                                                      |   | Required Investment BDT 60,000(as equity) 21%                                                                                                                                                                                                                                                                                              |  |  |  |
| Present salary/drawings<br>from business (estimates) | : | BDT 5,000 Taka.                                                                                                                                                                                                                                                                                                                            |  |  |  |
| Proposed Salary                                      | : | BDT 5,000 Taka.                                                                                                                                                                                                                                                                                                                            |  |  |  |
| Size of shop                                         | : | 10ft x 10 ft= 100 Square ft                                                                                                                                                                                                                                                                                                                |  |  |  |
| Security of the shop                                 | : | OTaka.                                                                                                                                                                                                                                                                                                                                     |  |  |  |
| Implementation                                       | : | <ul> <li>The business is planned to be scaled up by investment in existing goods like; ACI SKF .Etc</li> <li>Average 10% gain on sale.</li> <li>The business is operating by entrepreneur. Existing No Employee.</li> <li>The madecin is Rented</li> <li>Collects goods from donbari.</li> <li>Agreed grace period is 3 months.</li> </ul> |  |  |  |

Pictures