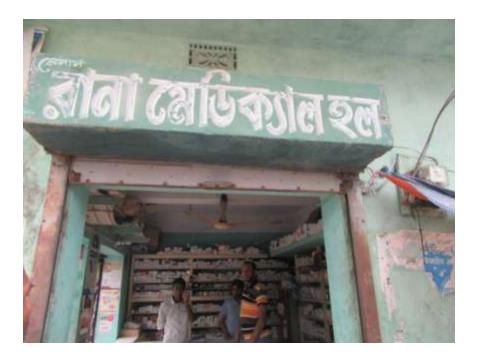

| Proposed Nobin Udyokta Business Info                 |   |                                                                                                                                                                                                                                                                                                                                            |  |  |  |
|------------------------------------------------------|---|--------------------------------------------------------------------------------------------------------------------------------------------------------------------------------------------------------------------------------------------------------------------------------------------------------------------------------------------|--|--|--|
| Business Name                                        | : | RANA MEDICAL HALL                                                                                                                                                                                                                                                                                                                          |  |  |  |
| Location                                             | : | donbari Bazar, donbari,Tangail.                                                                                                                                                                                                                                                                                                            |  |  |  |
| Total Investment in BDT                              | : | BDT 360,000                                                                                                                                                                                                                                                                                                                                |  |  |  |
| Financing                                            | : | Self BDT 300,000(from existing business) 79%                                                                                                                                                                                                                                                                                               |  |  |  |
|                                                      |   | Required Investment BDT 60,000(as equity) 21%                                                                                                                                                                                                                                                                                              |  |  |  |
| Present salary/drawings<br>from business (estimates) | : | BDT 5,000 Taka.                                                                                                                                                                                                                                                                                                                            |  |  |  |
| Proposed Salary                                      | : | BDT 5,000 Taka.                                                                                                                                                                                                                                                                                                                            |  |  |  |
| Size of shop                                         | : | 10ft x 10 ft= 100 Square ft                                                                                                                                                                                                                                                                                                                |  |  |  |
| Security of the shop                                 | : | OTaka.                                                                                                                                                                                                                                                                                                                                     |  |  |  |
| Implementation                                       | : | <ul> <li>The business is planned to be scaled up by investment in existing goods like; ACI SKF .Etc</li> <li>Average 10% gain on sale.</li> <li>The business is operating by entrepreneur. Existing No Employee.</li> <li>The madecin is Rented</li> <li>Collects goods from donbari.</li> <li>Agreed grace period is 3 months.</li> </ul> |  |  |  |

Pictures