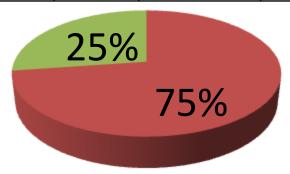

| Proposed Nobin Udyokta Business Info              |   |                                                                                                                                                                                                                                                                                                                                      |  |  |  |  |
|---------------------------------------------------|---|--------------------------------------------------------------------------------------------------------------------------------------------------------------------------------------------------------------------------------------------------------------------------------------------------------------------------------------|--|--|--|--|
| Business Name                                     | : | PRODIP DAIRY FARM                                                                                                                                                                                                                                                                                                                    |  |  |  |  |
| Location                                          | : | Islampur Bazar, donbari,Tangail.                                                                                                                                                                                                                                                                                                     |  |  |  |  |
| Total Investment in BDT                           | : | BDT 250,000                                                                                                                                                                                                                                                                                                                          |  |  |  |  |
| Financing                                         | : | Self BDT 200,000(from existing business) 75% Required Investment BDT 50,000(as equity) 25%                                                                                                                                                                                                                                           |  |  |  |  |
| Present salary/drawings from business (estimates) | : | BDT 5,000 Taka.                                                                                                                                                                                                                                                                                                                      |  |  |  |  |
| Proposed Salary                                   | : | BDT 5,000 Taka.                                                                                                                                                                                                                                                                                                                      |  |  |  |  |
| Size of shop                                      | : | 50 ft x 50 ft= 500 Square ft                                                                                                                                                                                                                                                                                                         |  |  |  |  |
| Security of the shop                              | : | 0 Taka.                                                                                                                                                                                                                                                                                                                              |  |  |  |  |
| Implementation                                    | : | <ul> <li>The business is planned to be scaled up by investment in existing goods like; cow ,Etc</li> <li>Average 40% gain on sale.</li> <li>The business is operating by entrepreneur. Existing No Employee.</li> <li>The farm is Rented</li> <li>Collects goods from Modhupur.</li> <li>Agreed grace period is 3 months.</li> </ul> |  |  |  |  |