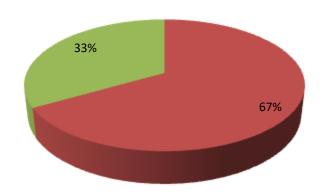

| Proposed Nobin Udyokta Business Info              |          |                                                                                                                                                                                                                                                                                                                                                   |  |  |
|---------------------------------------------------|----------|---------------------------------------------------------------------------------------------------------------------------------------------------------------------------------------------------------------------------------------------------------------------------------------------------------------------------------------------------|--|--|
| Business Name                                     | <b>:</b> | MS RAZIB TELECOM                                                                                                                                                                                                                                                                                                                                  |  |  |
| Location                                          | :        | Sitlai bazar                                                                                                                                                                                                                                                                                                                                      |  |  |
| Total Investment in BDT                           |          | BDT 1,50,000/-                                                                                                                                                                                                                                                                                                                                    |  |  |
| Financing                                         | :        | Self BDT 1,00,000/-(from existing business) 67% Required Investment BDT 50,000/-(as equity) 33%                                                                                                                                                                                                                                                   |  |  |
| Present salary/drawings from business (estimates) | :        | BDT 5,000/-                                                                                                                                                                                                                                                                                                                                       |  |  |
| Proposed Salary                                   | <b>:</b> | BDT 5,000/-                                                                                                                                                                                                                                                                                                                                       |  |  |
| Size of shop                                      | :        | 10ft x 15ft= 150square ft                                                                                                                                                                                                                                                                                                                         |  |  |
| Security of the shop                              |          |                                                                                                                                                                                                                                                                                                                                                   |  |  |
| Implementation                                    | :        | <ul> <li>The business is planned to be scaled up by investment in existing goods like; Mobile accessories etc.</li> <li>Average 10% gain on sale.</li> <li>The business is operating by entrepreneur. Existing no employee.</li> <li>Collects goods from Rajshahi.</li> <li>The shop is rent</li> <li>Agreed grace period is 3 months.</li> </ul> |  |  |