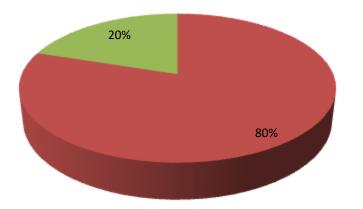

| Proposed Nobin Udyokta Business Info                 |   |                                                                                                                                                                                                                                                                                                                                                                                                                |  |  |  |  |
|------------------------------------------------------|---|----------------------------------------------------------------------------------------------------------------------------------------------------------------------------------------------------------------------------------------------------------------------------------------------------------------------------------------------------------------------------------------------------------------|--|--|--|--|
| Business Name                                        | : | M/S RABBI HASAN LIBRARY & COSMETICS                                                                                                                                                                                                                                                                                                                                                                            |  |  |  |  |
| Location                                             | : | Raja Bari                                                                                                                                                                                                                                                                                                                                                                                                      |  |  |  |  |
| Total Investment in BDT                              | : | BDT 2,50,000/-                                                                                                                                                                                                                                                                                                                                                                                                 |  |  |  |  |
| Financing                                            | : | Self BDT 2,00,000/-(from existing business) 80%<br>Required Investment BDT 50,000/-(as equity) 20%                                                                                                                                                                                                                                                                                                             |  |  |  |  |
| Present salary/drawings<br>from business (estimates) | : | BDT 5,000/-                                                                                                                                                                                                                                                                                                                                                                                                    |  |  |  |  |
| Proposed Salary                                      | : | BDT 5,000/-                                                                                                                                                                                                                                                                                                                                                                                                    |  |  |  |  |
| Size of shop                                         | : | 15ft* 15ft= 225 square ft                                                                                                                                                                                                                                                                                                                                                                                      |  |  |  |  |
| Implementation                                       | : | <ul> <li>The business is planned to be scaled up by investment in existing; Stationary &amp; Cosmatics item etc.</li> <li>Average 15% gain on sale.</li> <li>The business is operating by entrepreneur. Existing no employees. After getting equity fund no employee will be appointed.</li> <li>The shop is rent.</li> <li>Collects goods from Rajshahi.</li> <li>Agreed grace period is 3 months.</li> </ul> |  |  |  |  |