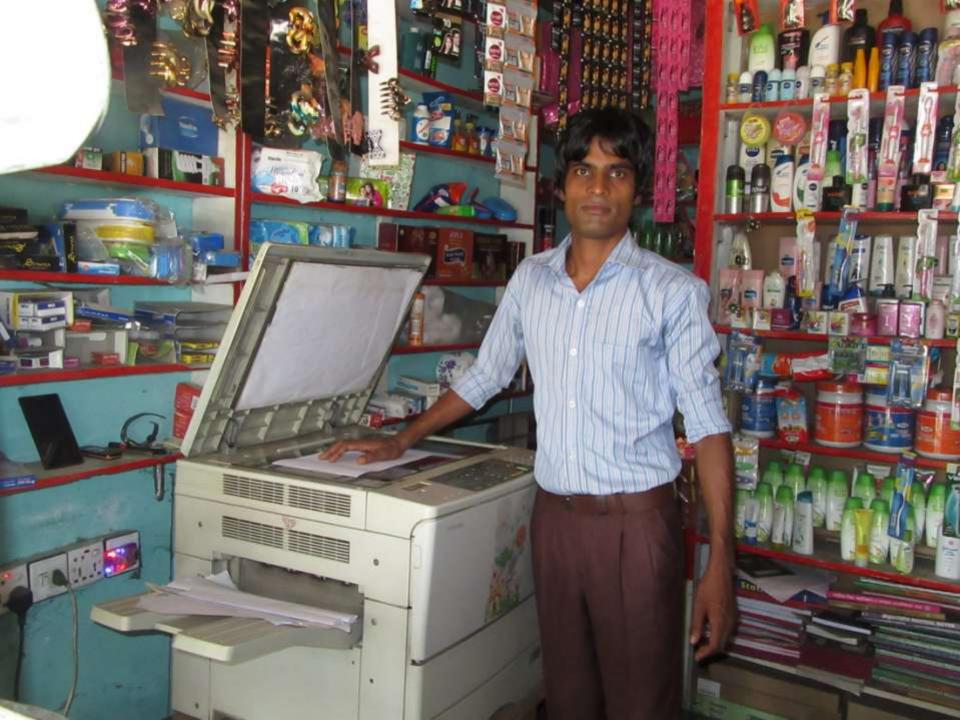

| Proposed Nobin Udyokta Business Info                 |   |                                                                                                                                                                                                                                                                                                                                                                                                                |  |  |  |  |
|------------------------------------------------------|---|----------------------------------------------------------------------------------------------------------------------------------------------------------------------------------------------------------------------------------------------------------------------------------------------------------------------------------------------------------------------------------------------------------------|--|--|--|--|
| Business Name                                        | : | M/S RABBI HASAN LIBRARY & COSMETICS                                                                                                                                                                                                                                                                                                                                                                            |  |  |  |  |
| Location                                             | : | Raja Bari                                                                                                                                                                                                                                                                                                                                                                                                      |  |  |  |  |
| Total Investment in BDT                              | : | BDT 2,50,000/-                                                                                                                                                                                                                                                                                                                                                                                                 |  |  |  |  |
| Financing                                            | : | Self BDT 2,00,000/-(from existing business) 80%<br>Required Investment BDT 50,000/-(as equity) 20%                                                                                                                                                                                                                                                                                                             |  |  |  |  |
| Present salary/drawings<br>from business (estimates) | : | BDT 5,000/-                                                                                                                                                                                                                                                                                                                                                                                                    |  |  |  |  |
| Proposed Salary                                      | : | BDT 5,000/-                                                                                                                                                                                                                                                                                                                                                                                                    |  |  |  |  |
| Size of shop                                         | : | 15ft* 15ft= 225 square ft                                                                                                                                                                                                                                                                                                                                                                                      |  |  |  |  |
| Implementation                                       | : | <ul> <li>The business is planned to be scaled up by investment in existing; Stationary &amp; Cosmatics item etc.</li> <li>Average 15% gain on sale.</li> <li>The business is operating by entrepreneur. Existing no employees. After getting equity fund no employee will be appointed.</li> <li>The shop is rent.</li> <li>Collects goods from Rajshahi.</li> <li>Agreed grace period is 3 months.</li> </ul> |  |  |  |  |