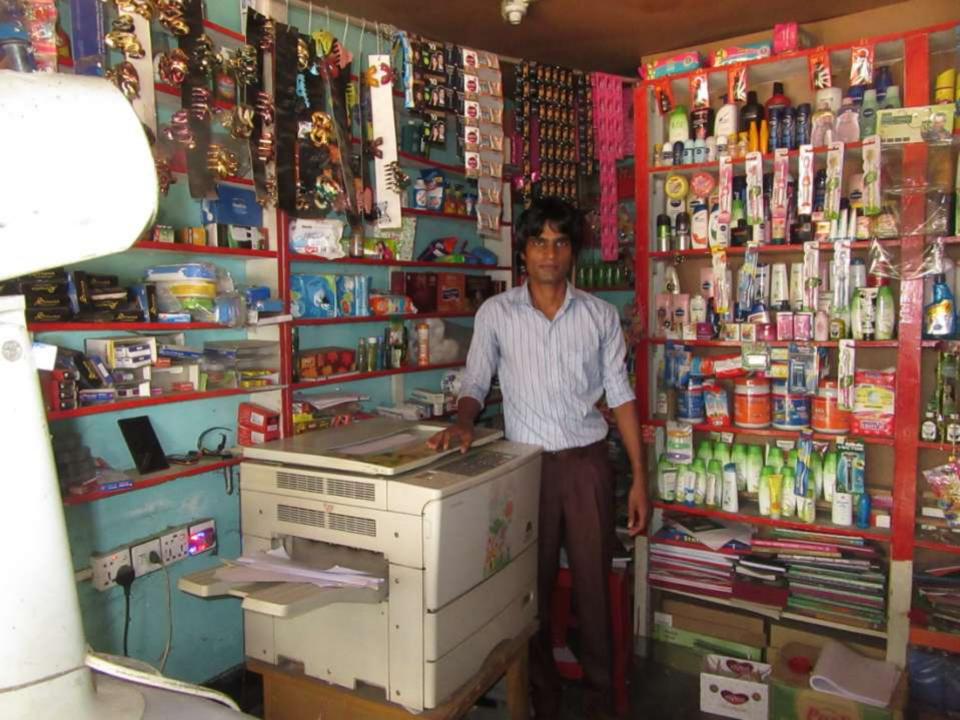

| Proposed Nobin Udyokta Business Info                 |   |                                                                                                                                                                                                                                                                                                                                                                                                                |  |  |  |  |
|------------------------------------------------------|---|----------------------------------------------------------------------------------------------------------------------------------------------------------------------------------------------------------------------------------------------------------------------------------------------------------------------------------------------------------------------------------------------------------------|--|--|--|--|
| Business Name                                        | : | M/S RABBI HASAN LIBRARY & COSMETICS                                                                                                                                                                                                                                                                                                                                                                            |  |  |  |  |
| Location                                             | : | Raja Bari                                                                                                                                                                                                                                                                                                                                                                                                      |  |  |  |  |
| Total Investment in BDT                              | : | BDT 2,50,000/-                                                                                                                                                                                                                                                                                                                                                                                                 |  |  |  |  |
| Financing                                            | : | Self BDT 2,00,000/-(from existing business) 80%<br>Required Investment BDT 50,000/-(as equity) 20%                                                                                                                                                                                                                                                                                                             |  |  |  |  |
| Present salary/drawings<br>from business (estimates) | : | BDT 5,000/-                                                                                                                                                                                                                                                                                                                                                                                                    |  |  |  |  |
| Proposed Salary                                      | : | BDT 5,000/-                                                                                                                                                                                                                                                                                                                                                                                                    |  |  |  |  |
| Size of shop                                         | : | 15ft* 15ft= 225 square ft                                                                                                                                                                                                                                                                                                                                                                                      |  |  |  |  |
| Implementation                                       | : | <ul> <li>The business is planned to be scaled up by investment in existing; Stationary &amp; Cosmatics item etc.</li> <li>Average 15% gain on sale.</li> <li>The business is operating by entrepreneur. Existing no employees. After getting equity fund no employee will be appointed.</li> <li>The shop is rent.</li> <li>Collects goods from Rajshahi.</li> <li>Agreed grace period is 3 months.</li> </ul> |  |  |  |  |