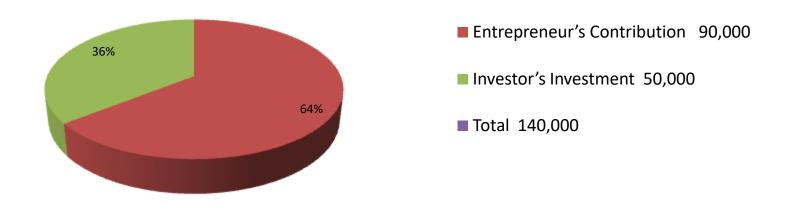

| Investment Breakdown |          |          |        |  |  |  |
|----------------------|----------|----------|--------|--|--|--|
| Particulars          | Existing | Proposed | Total  |  |  |  |
| Cow                  | 90000    |          | 90000  |  |  |  |
| Feed and calf of cow |          | 50000    | 50000  |  |  |  |
|                      |          |          |        |  |  |  |
|                      | 90000    | 50,000   | 140000 |  |  |  |