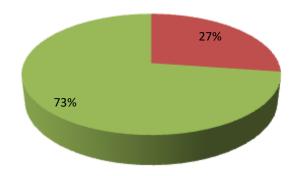

| Proposed Nobin Udyokta Business Info                 |   |                                                                                                                                                                                                                                                                                                                                                                                          |  |  |  |  |
|------------------------------------------------------|---|------------------------------------------------------------------------------------------------------------------------------------------------------------------------------------------------------------------------------------------------------------------------------------------------------------------------------------------------------------------------------------------|--|--|--|--|
| Business Name                                        | : | NAZMUL KUTIR SHILPO                                                                                                                                                                                                                                                                                                                                                                      |  |  |  |  |
| Location                                             | : | Rokhitpara, Bagmara, Rajshahi                                                                                                                                                                                                                                                                                                                                                            |  |  |  |  |
| Total Investment in BDT                              | : | BDT 55,000/-                                                                                                                                                                                                                                                                                                                                                                             |  |  |  |  |
| Financing                                            | : | Self BDT 15,000/-(from existing business) 27%<br>Required Investment BDT 40,000/-(as equity) 73%                                                                                                                                                                                                                                                                                         |  |  |  |  |
| Present salary/drawings<br>from business (estimates) | : | BDT 5,000/-                                                                                                                                                                                                                                                                                                                                                                              |  |  |  |  |
| Proposed Salary                                      | : | BDT 5,000/-                                                                                                                                                                                                                                                                                                                                                                              |  |  |  |  |
| Size of shop                                         | : | 15 ft x 8 ft= 120 Scft                                                                                                                                                                                                                                                                                                                                                                   |  |  |  |  |
| Implementation                                       | : | <ul> <li>The business is planned to be scaled up by investment in existing; crafts item etc.</li> <li>Average 60% gain on sale.</li> <li>The business is operating by entrepreneur. Existing No employees. After getting equity fund no employee will be appointed.</li> <li>The shop is Rent</li> <li>Collects goods from Bagmara.</li> <li>Agreed grace period is 3 months.</li> </ul> |  |  |  |  |