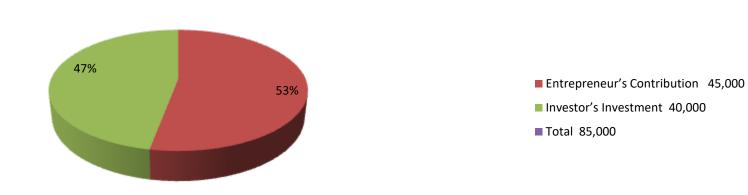

| Proposed Nobin Udyokta Business Info              |   |                                                                                                                                                                                                                                                                                                                                                                                                       |  |  |  |
|---------------------------------------------------|---|-------------------------------------------------------------------------------------------------------------------------------------------------------------------------------------------------------------------------------------------------------------------------------------------------------------------------------------------------------------------------------------------------------|--|--|--|
| Business Name                                     | : | BASH BYABOSHA                                                                                                                                                                                                                                                                                                                                                                                         |  |  |  |
| Location                                          | : | Gobindopara, Pashuria, Bagmara, Rajshahi                                                                                                                                                                                                                                                                                                                                                              |  |  |  |
| Total Investment in BDT                           | : | BDT 85,000/-                                                                                                                                                                                                                                                                                                                                                                                          |  |  |  |
| Financing                                         | : | Self BDT 45,000/-(from existing business) 53%<br>Required Investment BDT 40,000/-(as equity) 47%                                                                                                                                                                                                                                                                                                      |  |  |  |
| Present salary/drawings from business (estimates) | : | BDT 5,000/-                                                                                                                                                                                                                                                                                                                                                                                           |  |  |  |
| Proposed Salary                                   | : | BDT 5,000/-                                                                                                                                                                                                                                                                                                                                                                                           |  |  |  |
| Size of shop                                      | : | Nill                                                                                                                                                                                                                                                                                                                                                                                                  |  |  |  |
| Implementation                                    | : | <ul> <li>■The business is planned to be scaled up by investment in existing; Fish item etc.</li> <li>■Average 15% gain on sale.</li> <li>■The business is operating by entrepreneur. Existing No employees. After getting equity fund no employee will be appointed.</li> <li>■The shop is Rent</li> <li>■Collects goods from Rongpur,dinazpur.</li> <li>■Agreed grace period is 3 months.</li> </ul> |  |  |  |