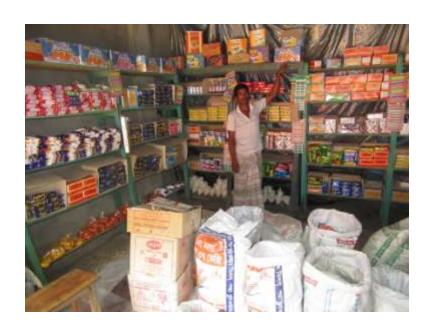

#### **Proposed NU Business Name: ALOMGIR MUDI O STORE**



Project identification and prepared by: Md. ROKON UDDIN , Mohanpur Unit, Rajshahi

Project verified by: Md. Abdul Mannan Talukder



| Brief Bio of The Proposed Nobin Udyokta                                                                                                        |         |                                                                                                                                                                                                       |  |  |  |
|------------------------------------------------------------------------------------------------------------------------------------------------|---------|-----------------------------------------------------------------------------------------------------------------------------------------------