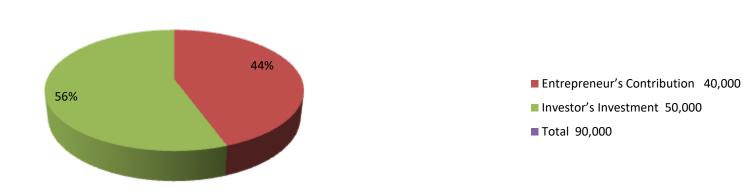

| Proposed Nobin Udyokta Business Info              |   |                                                                                                                                                                                                                                                                                                                                                                                                |  |  |  |  |
|---------------------------------------------------|---|------------------------------------------------------------------------------------------------------------------------------------------------------------------------------------------------------------------------------------------------------------------------------------------------------------------------------------------------------------------------------------------------|--|--|--|--|
| Business Name                                     | : | ALOMGIR MUDI O STORE                                                                                                                                                                                                                                                                                                                                                                           |  |  |  |  |
| Location                                          | : | Hatgangopara,Bagmara,Rajshahi                                                                                                                                                                                                                                                                                                                                                                  |  |  |  |  |
| Total Investment in BDT                           | : | BDT 90,000/-                                                                                                                                                                                                                                                                                                                                                                                   |  |  |  |  |
| Financing                                         | : | Self BDT 40,000/-(from existing business) 44% Required Investment BDT 50,000/-(as equity) 56%                                                                                                                                                                                                                                                                                                  |  |  |  |  |
| Present salary/drawings from business (estimates) | : | BDT 5,000/-                                                                                                                                                                                                                                                                                                                                                                                    |  |  |  |  |
| Proposed Salary                                   | : | BDT 5,000/-                                                                                                                                                                                                                                                                                                                                                                                    |  |  |  |  |
| Size of shop                                      | : | 9 ft x 9 ft =81 sft                                                                                                                                                                                                                                                                                                                                                                            |  |  |  |  |
| Implementation                                    | : | <ul> <li>The business is planned to be scaled up by investment in existing; Modi item etc.</li> <li>Average 12% gain on sale.</li> <li>The business is operating by entrepreneur. Existing No employees. After getting equity fund no employee will be appointed.</li> <li>The shop is No Rent</li> <li>Collects goods from Hatgangopara.</li> <li>Agreed grace period is 3 months.</li> </ul> |  |  |  |  |

| Investment Breakdown |      |               |                 |     |               |                 |               |
|----------------------|------|---------------|-----------------|-----|---------------|-----------------|---------------|
|                      |      | Proposed      |                 |     |               |                 |               |
| Particulars          | Qty. | Unit<br>Price | Amount<br>(BDT) | Qty | Unit<br>Price | Amount<br>(BDT) | Proposed Tota |
| Rice                 | 2    | 2300          | 4,600           | 10  | 2300          | 23,000          | 27,600        |
| Daul                 | 2    | 4700          | 9,400           | -   | -             | -               | 9,400         |
| Ata                  | 2    | 800           | 1,600           | 30  | 800           | 24,000          | 25,600        |
| Oill                 | 20   | 85            | 1,700           | -   | -             | -               | 1,700         |
| Sugeer               | 2    | 3000          | 6,000           | 1   | 3000          | 3,000           | 9,000         |
| Cosmetic Item        | -    | -             | 16,700          | -   | -             | -               | 16,700        |
|                      |      |               |                 |     |               |                 |               |
|                      |      |               |                 |     |               |                 |               |
| Total                | 28   |               | 40.000          | 41  |               | 50.000          | 90.0000       |