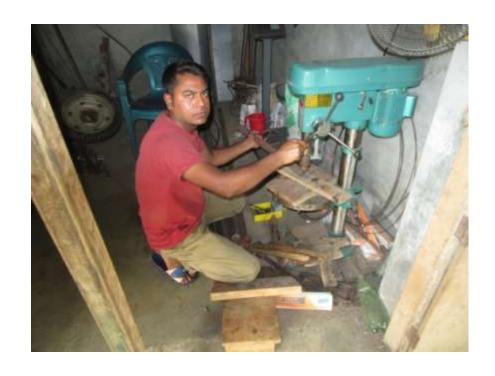

#### **Proposed NU Business Name: ZIHAD WEILDING WORKSHOP**



Project identification and prepared by: MD.Lokman Hakim ,Godagari Unit , Rajshahi

Project verified by: MD. Abdul Mannan Talukder



| Brief Bio of The Proposed Nobin Udyokta                                                                        |   |                                                                                                                                                                           |  |
|----------------------------------------------------------------------------------------------------------------|---|---------------------------------------------------------------------------------------------------------------------------------------------------------------------------|--|
| Name