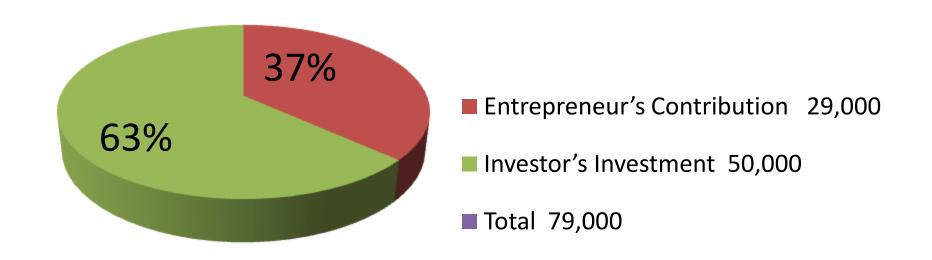

| Proposed Nobin Udyokta Business Info              |   |                                                                                                                                                                                                                                                                                |  |  |
|---------------------------------------------------|---|--------------------------------------------------------------------------------------------------------------------------------------------------------------------------------------------------------------------------------------------------------------------------------|--|--|
| Business Name                                     | : | ZIHAD OWELDING WORKSOP                                                                                                                                                                                                                                                         |  |  |
| Location                                          | : | Horisongkorpur, Godagari, Rajshahi                                                                                                                                                                                                                                             |  |  |
| Total Investment in BDT                           | : | BDT 79,000                                                                                                                                                                                                                                                                     |  |  |
| Financing                                         | : | Self BDT 29,000-(from existing business) 37% Required Investment BDT 50,000/-(as equity) 63%                                                                                                                                                                                   |  |  |
| Present salary/drawings from business (estimates) | : | BDT 5000/-                                                                                                                                                                                                                                                                     |  |  |
| Proposed Salary                                   | : | 5000/=                                                                                                                                                                                                                                                                         |  |  |
| Size of shop                                      | : | 10ft x 10ft= 100 square ft                                                                                                                                                                                                                                                     |  |  |
| Security of the shop                              | : | -                                                                                                                                                                                                                                                                              |  |  |
| Implementation                                    | : | <ul> <li>The business is planned to be scaled up by investment in existing goods like; iron.</li> <li>The business is operating by entrepreneur. Existing no employees.</li> <li>Avarage gain</li> <li>The farm is owned.</li> <li>Agreed grace period is 3 months.</li> </ul> |  |  |

| Investment Breakdown |          |          |                |  |  |
|----------------------|----------|----------|----------------|--|--|
| Particulars          | Existing | Proposed | Proposed Total |  |  |
| Iron                 | 29,000   | 50,000   | 79,000         |  |  |
|                      |          | 0        |                |  |  |
|                      |          | 0        |                |  |  |
| Total                | 29,000   | 50,000   | 79000          |  |  |