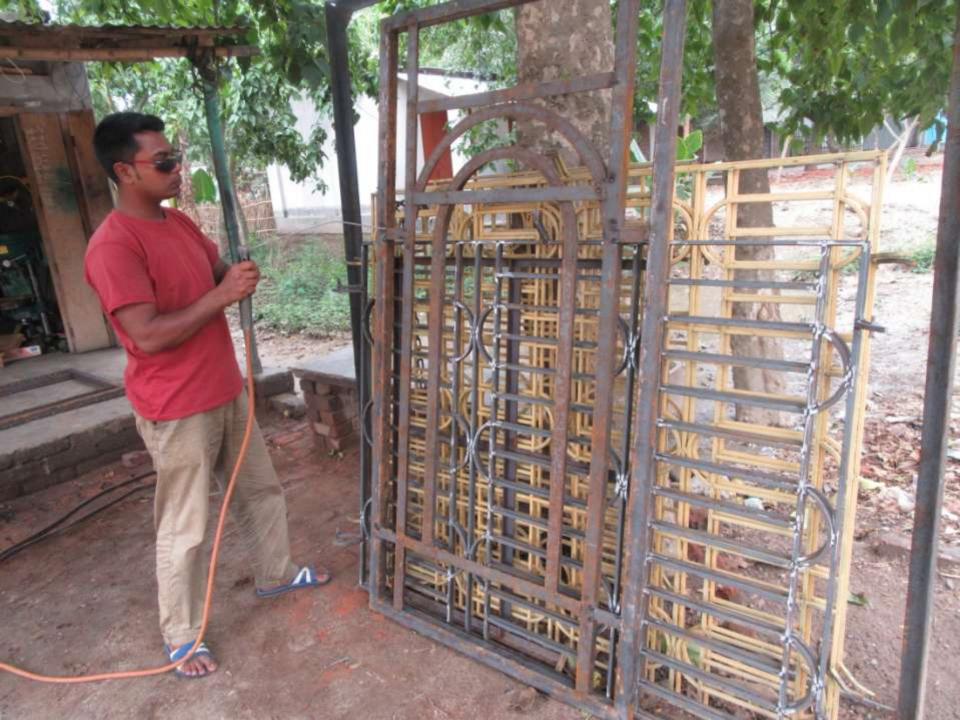

of Product                               | 50,000   |          |          |
| 2.2 | Payment of GB Loan                                |          |          |          |
| 2.3 | Investment Pay Back (Including Ownership Tr. Fee) | 20,000   | 20000    | 20000    |
|     | Total Cash Outflow                                | 70,000   | 20000    | 20000    |
| 3   | Net Cash Surplus                                  | 135900   | 288600   | 458400   |

## **SWOT ANALYSIS**

# Strength

Employment: Self: 01 Family:0 Others:0

Experience & Skill: 02Years

Skill and experience;

# WEAKNESS

Lack of Capital/Investment

## **O**PPORTUNITIES

Huge demand in the community

Location of farm: Horisongkorpur, Godagari.

Rajshahi

Regular customers;

### THREATS

Theft

Fire

Political unrest

# Pictures