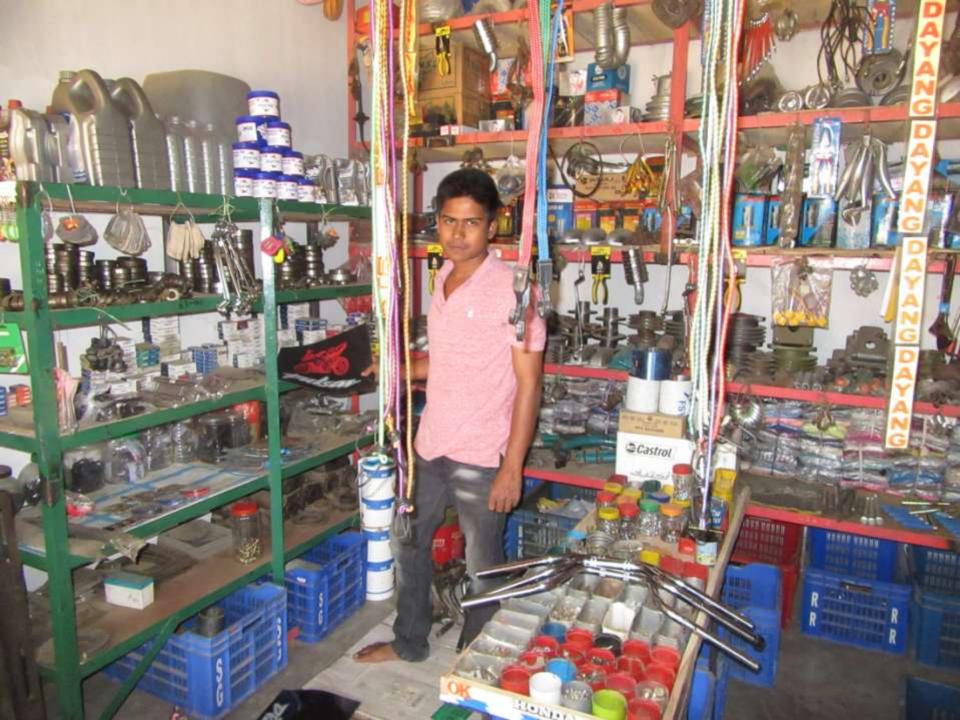

| Proposed Nobin Udyokta Business Info              |   |                                                                                                                                                                                                                                                                                     |  |  |
|---------------------------------------------------|---|-------------------------------------------------------------------------------------------------------------------------------------------------------------------------------------------------------------------------------------------------------------------------------------|--|--|
| Business Name                                     | : | : N.H. MECHINARICE AND AUTO                                                                                                                                                                                                                                                         |  |  |
| Location                                          | : | Kakonhat, Godagari, Rajshahi                                                                                                                                                                                                                                                        |  |  |
| Total Investment in BDT                           | : | BDT 433000                                                                                                                                                                                                                                                                          |  |  |
| Financing                                         | : | Self BDT 383000-(from existing business) 88% Required Investment BDT 50,000/-(as equity) 12%                                                                                                                                                                                        |  |  |
| Present salary/drawings from business (estimates) | : | BDT 5000/-                                                                                                                                                                                                                                                                          |  |  |
| Proposed Salary                                   | : | 5000/=                                                                                                                                                                                                                                                                              |  |  |
| Size of shop                                      | : | 14ft x 13ft= 182 square ft                                                                                                                                                                                                                                                          |  |  |
| Security of the shop                              | : | -                                                                                                                                                                                                                                                                                   |  |  |
| Implementation                                    | : | <ul> <li>The business is planned to be scaled up by investment in existing goods like; servicing.</li> <li>The business is operating by entrepreneur. Existing no employees.</li> <li>Average gain</li> <li>The farm is owned.</li> <li>Agreed grace period is 3 months.</li> </ul> |  |  |

# Pictures