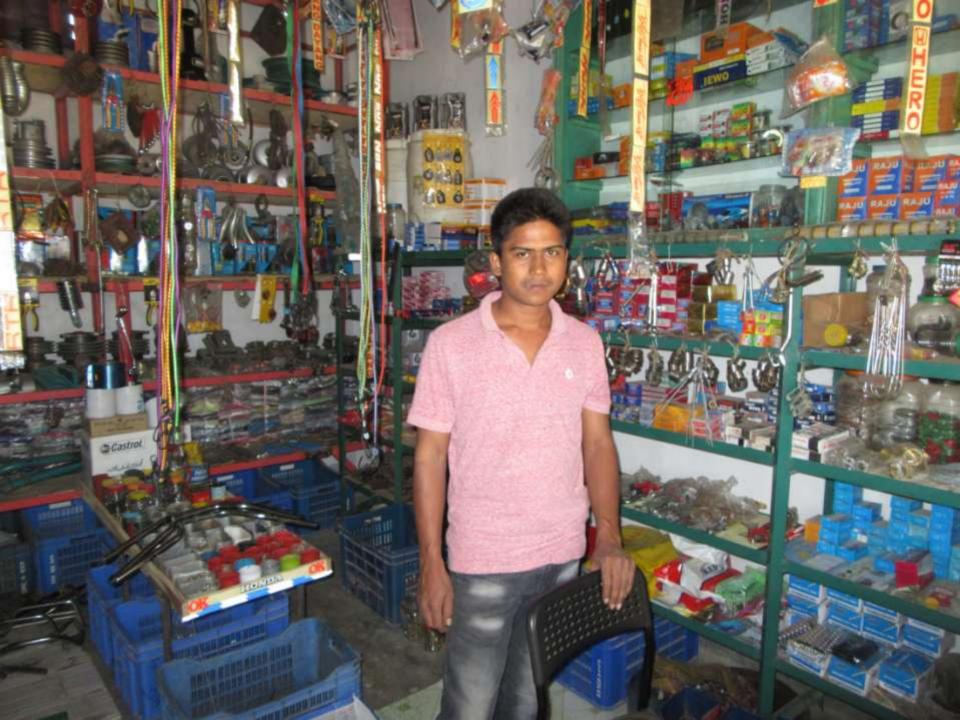

| Proposed Nobin Udyokta Business Info              |   |                                                                                                                                                                                                                                                                                     |  |  |
|---------------------------------------------------|---|-------------------------------------------------------------------------------------------------------------------------------------------------------------------------------------------------------------------------------------------------------------------------------------|--|--|
| Business Name                                     | : | : N.H. MECHINARICE AND AUTO                                                                                                                                                                                                                                                         |  |  |
| Location                                          | : | Kakonhat, Godagari, Rajshahi                                                                                                                                                                                                                                                        |  |  |
| Total Investment in BDT                           | : | BDT 433000                                                                                                                                                                                                                                                                          |  |  |
| Financing                                         | : | Self BDT 383000-(from existing business) 88% Required Investment BDT 50,000/-(as equity) 12%                                                                                                                                                                                        |  |  |
| Present salary/drawings from business (estimates) | : | BDT 5000/-                                                                                                                                                                                                                                                                          |  |  |
| Proposed Salary                                   | : | 5000/=                                                                                                                                                                                                                                                                              |  |  |
| Size of shop                                      | : | 14ft x 13ft= 182 square ft                                                                                                                                                                                                                                                          |  |  |
| Security of the shop                              | : | -                                                                                                                                                                                                                                                                                   |  |  |
| Implementation                                    | : | <ul> <li>The business is planned to be scaled up by investment in existing goods like; servicing.</li> <li>The business is operating by entrepreneur. Existing no employees.</li> <li>Average gain</li> <li>The farm is owned.</li> <li>Agreed grace period is 3 months.</li> </ul> |  |  |

# Pictures