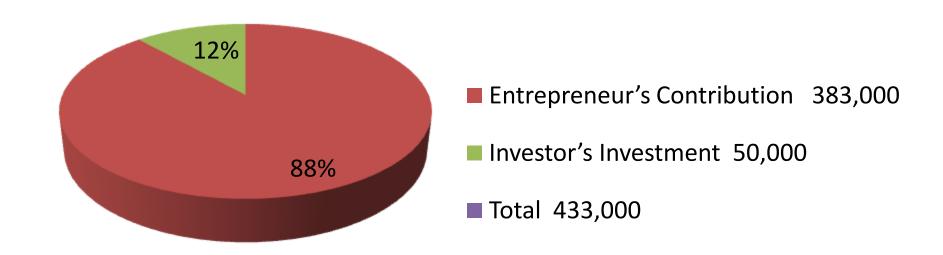

| Investment Breakdown |          |          |                |  |  |
|----------------------|----------|----------|----------------|--|--|
| Particulars          | Existing | Proposed | Proposed Total |  |  |
| sales of product     | 383000   | 50,000   | 433,000        |  |  |
|                      |          | 0        |                |  |  |
|                      |          | 0        |                |  |  |
| Total                | 383000   | 50,000   | 433000         |  |  |