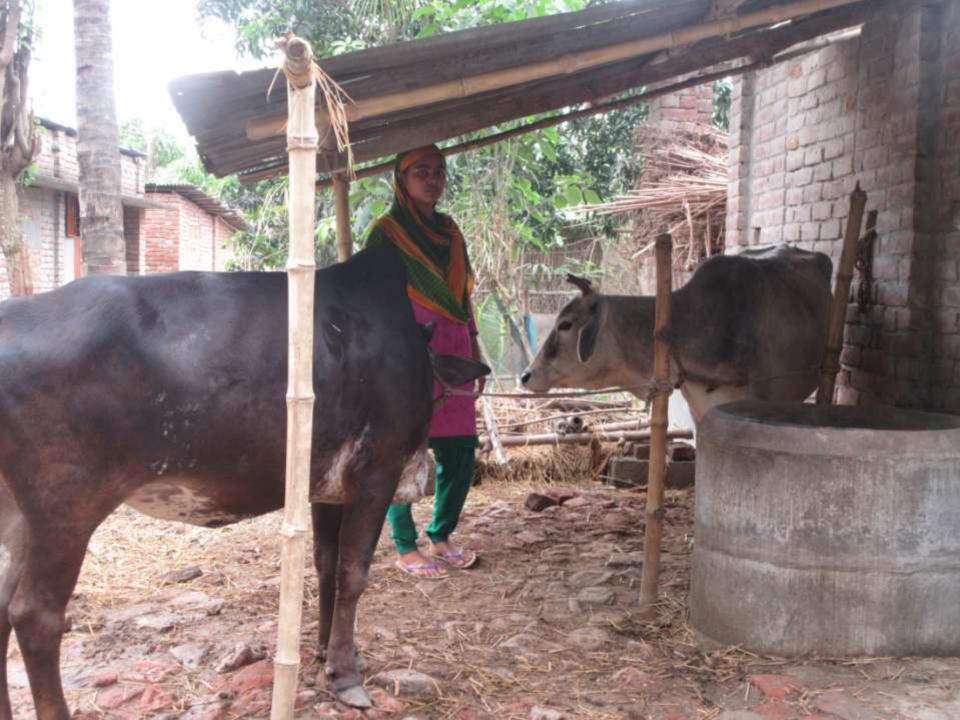

| Proposed Nobin Udyokta Business Info              |            |                                                                                                                                                                                                                                                                               |  |  |
|---------------------------------------------------|------------|-------------------------------------------------------------------------------------------------------------------------------------------------------------------------------------------------------------------------------------------------------------------------------|--|--|
| Business Name                                     | :          | MOWSUMI GORUR KHAMAR                                                                                                                                                                                                                                                          |  |  |
| Location                                          | :          | Diarmahabotpur, Vatopara, Godagari, Rajshahi                                                                                                                                                                                                                                  |  |  |
| Total Investment in BDT                           | :          | BDT 1,50,000                                                                                                                                                                                                                                                                  |  |  |
| Financing                                         | :          | Self BDT 1,00,000-(from existing business) 67% Required Investment BDT 50,000/-(as equity) 33%                                                                                                                                                                                |  |  |
| Present salary/drawings from business (estimates) | :          | BDT 5000/-                                                                                                                                                                                                                                                                    |  |  |
| Proposed Salary                                   | <b>:</b>   | 5000/=                                                                                                                                                                                                                                                                        |  |  |
| Size of shop                                      | <u> </u> : | 15ft x 10ft= 150 square ft                                                                                                                                                                                                                                                    |  |  |
| Security of the shop                              | :          | -                                                                                                                                                                                                                                                                             |  |  |
| Implementation                                    | :          | <ul> <li>The business is planned to be scaled up by investment in existing goods like; cow.</li> <li>The business is operating by entrepreneur. Existing no employees.</li> <li>Avarage gain</li> <li>The farm is owned.</li> <li>Agreed grace period is 3 months.</li> </ul> |  |  |

# Pictures