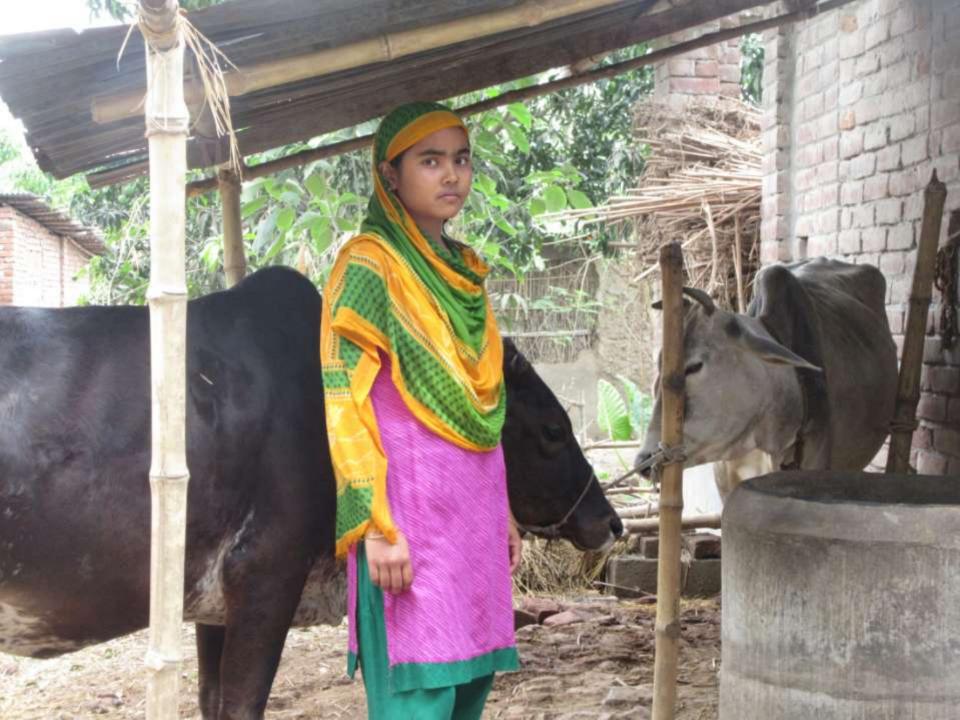

# Pictures

| Proposed Nobin Udyokta Business Info              |            |                                                                                                                                                                                                                                                                               |  |  |
|---------------------------------------------------|------------|-------------------------------------------------------------------------------------------------------------------------------------------------------------------------------------------------------------------------------------------------------------------------------|--|--|
| Business Name                                     | :          | MOWSUMI GORUR KHAMAR                                                                                                                                                                                                                                                          |  |  |
| Location                                          | :          | Diarmahabotpur, Vatopara, Godagari, Rajshahi                                                                                                                                                                                                                                  |  |  |
| Total Investment in BDT                           | :          | BDT 1,50,000                                                                                                                                                                                                                                                                  |  |  |
| Financing                                         | :          | Self BDT 1,00,000-(from existing business) 67% Required Investment BDT 50,000/-(as equity) 33%                                                                                                                                                                                |  |  |
| Present salary/drawings from business (estimates) | :          | BDT 5000/-                                                                                                                                                                                                                                                                    |  |  |
| Proposed Salary                                   | <b>:</b>   | 5000/=                                                                                                                                                                                                                                                                        |  |  |
| Size of shop                                      | <u> </u> : | 15ft x 10ft= 150 square ft                                                                                                                                                                                                                                                    |  |  |
| Security of the shop                              | :          | -                                                                                                                                                                                                                                                                             |  |  |
| Implementation                                    | :          | <ul> <li>The business is planned to be scaled up by investment in existing goods like; cow.</li> <li>The business is operating by entrepreneur. Existing no employees.</li> <li>Avarage gain</li> <li>The farm is owned.</li> <li>Agreed grace period is 3 months.</li> </ul> |  |  |