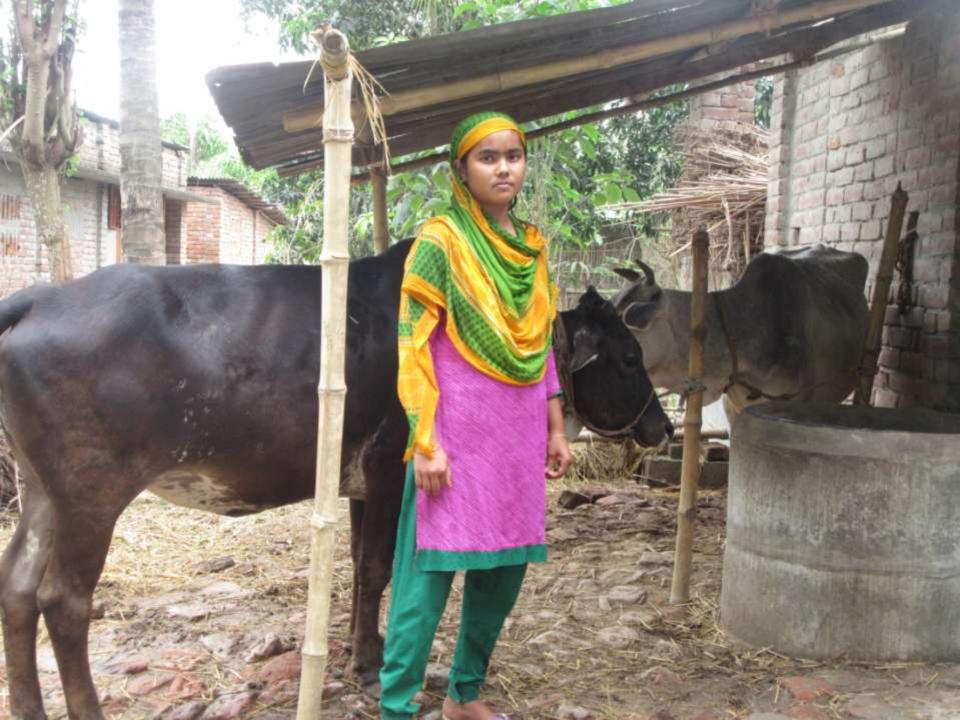

# Pictures

| Proposed Nobin Udyokta Business Info              |            |                                                                                                                                                                                                                                                                               |  |  |
|---------------------------------------------------|------------|-------------------------------------------------------------------------------------------------------------------------------------------------------------------------------------------------------------------------------------------------------------------------------|--|--|
| Business Name                                     | :          | MOWSUMI GORUR KHAMAR                                                                                                                                                                                                                                                          |  |  |
| Location                                          | :          | Diarmahabotpur, Vatopara, Godagari, Rajshahi                                                                                                                                                                                                                                  |  |  |
| Total Investment in BDT                           | :          | BDT 1,50,000                                                                                                                                                                                                                                                                  |  |  |
| Financing                                         | :          | Self BDT 1,00,000-(from existing business) 67% Required Investment BDT 50,000/-(as equity) 33%                                                                                                                                                                                |  |  |
| Present salary/drawings from business (estimates) | :          | BDT 5000/-                                                                                                                                                                                                                                                                    |  |  |
| Proposed Salary                                   | <b>:</b>   | 5000/=                                                                                                                                                                                                                                                                        |  |  |
| Size of shop                                      | <u> </u> : | 15ft x 10ft= 150 square ft                                                                                                                                                                                                                                                    |  |  |
| Security of the shop                              | :          | -                                                                                                                                                                                                                                                                             |  |  |
| Implementation                                    | :          | <ul> <li>The business is planned to be scaled up by investment in existing goods like; cow.</li> <li>The business is operating by entrepreneur. Existing no employees.</li> <li>Avarage gain</li> <li>The farm is owned.</li> <li>Agreed grace period is 3 months.</li> </ul> |  |  |