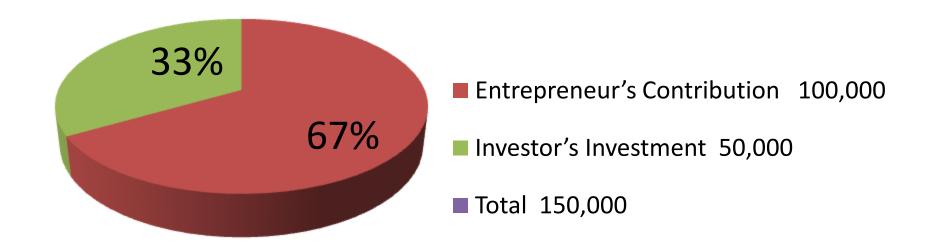

| Proposed Nobin Udyokta Business Info              |            |                                                                                                                                                                                                                                                                               |  |  |
|---------------------------------------------------|------------|-------------------------------------------------------------------------------------------------------------------------------------------------------------------------------------------------------------------------------------------------------------------------------|--|--|
| Business Name                                     | :          | MOWSUMI GORUR KHAMAR                                                                                                                                                                                                                                                          |  |  |
| Location                                          | :          | Diarmahabotpur, Vatopara, Godagari, Rajshahi                                                                                                                                                                                                                                  |  |  |
| Total Investment in BDT                           | :          | BDT 1,50,000                                                                                                                                                                                                                                                                  |  |  |
| Financing                                         | :          | Self BDT 1,00,000-(from existing business) 67% Required Investment BDT 50,000/-(as equity) 33%                                                                                                                                                                                |  |  |
| Present salary/drawings from business (estimates) | :          | BDT 5000/-                                                                                                                                                                                                                                                                    |  |  |
| Proposed Salary                                   | <b>:</b>   | 5000/=                                                                                                                                                                                                                                                                        |  |  |
| Size of shop                                      | <u> </u> : | 15ft x 10ft= 150 square ft                                                                                                                                                                                                                                                    |  |  |
| Security of the shop                              | :          | -                                                                                                                                                                                                                                                                             |  |  |
| Implementation                                    | :          | <ul> <li>The business is planned to be scaled up by investment in existing goods like; cow.</li> <li>The business is operating by entrepreneur. Existing no employees.</li> <li>Avarage gain</li> <li>The farm is owned.</li> <li>Agreed grace period is 3 months.</li> </ul> |  |  |

| Investment Breakdown |          |                |           |  |
|----------------------|----------|----------------|-----------|--|
| Particulars          | Proposed | Proposed Total |           |  |
| cow (2)              | 1,00,000 | 50,000         | 1,50,000  |  |
|                      |          | 0              |           |  |
|                      |          | 0              |           |  |
| Total                | 1,00,000 | 50,000         | 1,50,0000 |  |