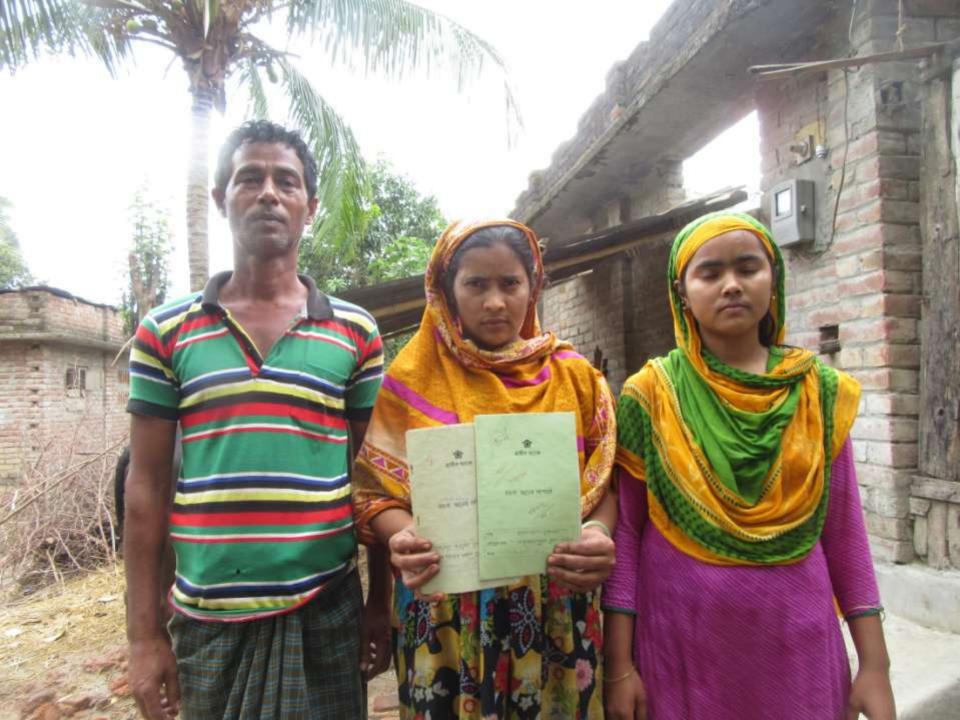

# Pictures

#### **Proposed NU Business Name: MOWSUMI GORUR KHAMAR**

Project identification and prepared by: Mr. Kabir Raksam, Godagari Unit, Rajshahi

Project verified by: MD. Abdul Mannan Talukder

| Brief Bio of The Proposed Nobin Udyokta                                                                                                         |         |                                                                                                                                                                                   |  |
|-------------------------------------------------------------------------------------------------------------------------------------------------|---------|-----------------------------------------------------------------------------------------------------------------------------------------------------------------------------------|--|
| Name                                                                                                                                            | :       | MOWSUMI KHATUN                                                                                                                                                                    |  |
| Age                                                                                                                                             | :       | 22/13/1996(20Years)                                                                                                                                                               |  |
| Education, till to date                                                                                                                         | :       | S.S.C                                                                                                                                                                             |  |
| Marital status                                                                                                                                  | •       | Married                                                                                                                                                                           |  |
| Children                                                                                                                                        | :       | no                                                                                                                                                                                |  |
| No. of siblings:                                                                                                                                | :       | 4 Sister                                                                                                                                                                          |  |
| Address                                                                                                                                         | :       | Vill: Diarmahabotpur,P.O:Vatopara,P.S: Godagari, Dist: Rajshahi                                                                                                                   |  |
| Parent's and GB related Info (i) Who is GB member (ii) Mother's name (iii) Father's name (iv) GB member's info                                  | : : : : | Mother Father MST.RUMELA BEGUM MD. ABDUL HAI Branch:Matikata,godagari,Centre #58(Female), Member ID: 5322/2, Group No:04 Member since:01-10-2003 (13 years) First loan: BDT -2000 |  |
| Further Information: (v) Who pays GB loan installment (vi) Mobile lady (vii) Grameen Education Loan (viii) Any other loan like GB, BRAC ASA etc | : : :   | Existing Loan: BDT 60000, Outstanding loan:PAID Father Yes No No                                                                                                                  |  |