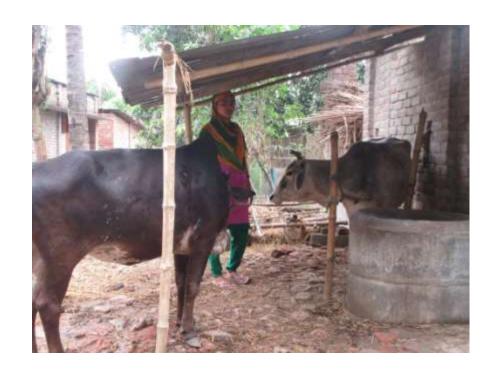

| Proposed Nobin Udyokta Business Info              |            |                                                                                                                                                                                                                                                                               |  |  |
|---------------------------------------------------|------------|-------------------------------------------------------------------------------------------------------------------------------------------------------------------------------------------------------------------------------------------------------------------------------|--|--|
| Business Name                                     | :          | MOWSUMI GORUR KHAMAR                                                                                                                                                                                                                                                          |  |  |
| Location                                          | :          | Diarmahabotpur, Vatopara, Godagari, Rajshahi                                                                                                                                                                                                                                  |  |  |
| Total Investment in BDT                           | :          | BDT 1,50,000                                                                                                                                                                                                                                                                  |  |  |
| Financing                                         | :          | Self BDT 1,00,000-(from existing business) 67% Required Investment BDT 50,000/-(as equity) 33%                                                                                                                                                                                |  |  |
| Present salary/drawings from business (estimates) | :          | BDT 5000/-                                                                                                                                                                                                                                                                    |  |  |
| Proposed Salary                                   | <b>:</b>   | 5000/=                                                                                                                                                                                                                                                                        |  |  |
| Size of shop                                      | <u> </u> : | 15ft x 10ft= 150 square ft                                                                                                                                                                                                                                                    |  |  |
| Security of the shop                              | :          | -                                                                                                                                                                                                                                                                             |  |  |
| Implementation                                    | :          | <ul> <li>The business is planned to be scaled up by investment in existing goods like; cow.</li> <li>The business is operating by entrepreneur. Existing no employees.</li> <li>Avarage gain</li> <li>The farm is owned.</li> <li>Agreed grace period is 3 months.</li> </ul> |  |  |

# Pictures