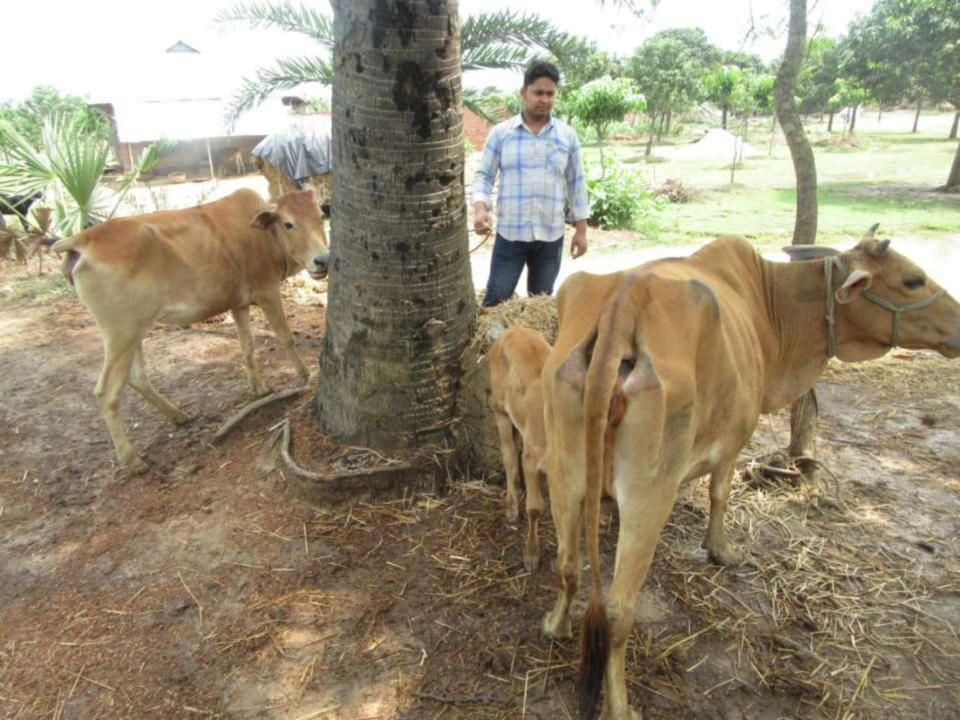

| Proposed Nobin Udyokta Business Info                 |   |                                                                                                                                                                                                                                                                               |  |  |  |
|------------------------------------------------------|---|-------------------------------------------------------------------------------------------------------------------------------------------------------------------------------------------------------------------------------------------------------------------------------|--|--|--|
| Business Name                                        | : | GOBADI POSHU O DUGDHO KHAMAR                                                                                                                                                                                                                                                  |  |  |  |
| Location                                             | : | Kakonpara, Kakonhat, Godagari, Rajshahi                                                                                                                                                                                                                                       |  |  |  |
| Total Investment in BDT                              | : | BDT 2,00,000                                                                                                                                                                                                                                                                  |  |  |  |
| Financing                                            | : | Self BDT 1,50,000-(from existing business) 75%<br>Required Investment BDT 50,000/-(as equity) 25%                                                                                                                                                                             |  |  |  |
| Present salary/drawings<br>from business (estimates) | : | BDT 5000/-                                                                                                                                                                                                                                                                    |  |  |  |
| Proposed Salary                                      | : | 5000/=                                                                                                                                                                                                                                                                        |  |  |  |
| Size of shop                                         | : | 20ft x 10ft= 200 square ft                                                                                                                                                                                                                                                    |  |  |  |
| Security of the shop                                 | : | _                                                                                                                                                                                                                                                                             |  |  |  |
| Implementation                                       | : | <ul> <li>The business is planned to be scaled up by investment in existing goods like; cow.</li> <li>The business is operating by entrepreneur. Existing no employees.</li> <li>Avarage gain</li> <li>The farm is owned.</li> <li>Agreed grace period is 3 months.</li> </ul> |  |  |  |

### **T**<sub>HREATS</sub>

Theft Fire Political unrest Pictures