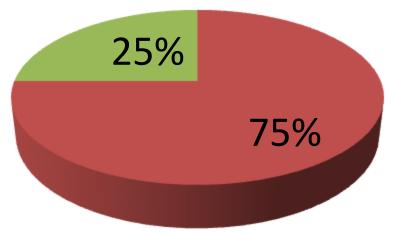

| Proposed Nobin Udyokta Business Info                 |   |                                                                                                                                                                                                                                                                               |  |  |  |
|------------------------------------------------------|---|-------------------------------------------------------------------------------------------------------------------------------------------------------------------------------------------------------------------------------------------------------------------------------|--|--|--|
| Business Name                                        | : | GOBADI POSHU O DUGDHO KHAMAR                                                                                                                                                                                                                                                  |  |  |  |
| Location                                             | : | Kakonpara, Kakonhat, Godagari, Rajshahi                                                                                                                                                                                                                                       |  |  |  |
| Total Investment in BDT                              | : | BDT 2,00,000                                                                                                                                                                                                                                                                  |  |  |  |
| Financing                                            | : | Self BDT 1,50,000-(from existing business) 75%<br>Required Investment BDT 50,000/-(as equity) 25%                                                                                                                                                                             |  |  |  |
| Present salary/drawings<br>from business (estimates) | : | BDT 5000/-                                                                                                                                                                                                                                                                    |  |  |  |
| Proposed Salary                                      | : | 5000/=                                                                                                                                                                                                                                                                        |  |  |  |
| Size of shop                                         | : | 20ft x 10ft= 200 square ft                                                                                                                                                                                                                                                    |  |  |  |
| Security of the shop                                 | : | _                                                                                                                                                                                                                                                                             |  |  |  |
| Implementation                                       | : | <ul> <li>The business is planned to be scaled up by investment in existing goods like; cow.</li> <li>The business is operating by entrepreneur. Existing no employees.</li> <li>Avarage gain</li> <li>The farm is owned.</li> <li>Agreed grace period is 3 months.</li> </ul> |  |  |  |

| Investment Breakdown |          |          |                |  |  |
|----------------------|----------|----------|----------------|--|--|
| Particulars          | Existing | Proposed | Proposed Total |  |  |
| cow (5)              | 1,50,000 | 50,000   | 2,00,000       |  |  |
|                      |          | 0        |                |  |  |
|                      |          | 0        |                |  |  |
| Total                | 150,000  | 50,000   | 2,00,000       |  |  |

#### **Source of Finance**

- Entrepreneur's Contribution 150,000
- Investor's Investment 50,000

Total 200,000

| Financial Projection (BDT)        |         |         |          |          |          |
|-----------------------------------|---------|---------|----------|----------|----------|
| Particular                        | 3 month | 6 Month | 1st Year | 2nd year | 3rd Year |
| Revenue (sales)                   |         |         |          |          |          |
| Cow sales                         | 186000  | 372000  | 744000   | 781200   | 820260   |
| Total Sales (A)                   | 186000  | 372000  | 744000   | 781200   | 820260   |
| Less. Variable Expense            |         |         |          |          | 0        |
| Cow sales                         | 150000  | 300000  | 600000   | 630000   | 661500   |
| Total variable Expense (B)        | 150000  | 300000  | 600000   | 630000   | 661500   |
| Contribution Margin (CM) [C=(A-B) | 36000   | 72000   | 144000   | 151200   | 158760   |
| Less. Fixed Expense               |         |         |          |          |          |
| Rent                              |         | 0       | 0        | 0        | 0        |
| Electricity Bill                  | 600     | 1200    | 2400     | 3000     | 3200     |
| Mobile Bill                       | 300     | 600     | 1200     | 1500     | 1800     |
| Salary (self)                     | 15000   | 30000   | 60000    | 60000    | 60000    |
| Transportation                    | 600     | 1200    | 2400     | 3000     | 3200     |
| Entertainment                     |         |         |          |          |          |
| Salary (staff)                    |         |         |          |          |          |
| Food                              | 6000    | 12000   | 24000    | 25000    | 26000    |
| Bank service Charge               |         |         | 100      | 100      | 100      |
| Total Fixed Cost                  | 22500   | 45000   | 90100    | 92600    | 94300    |
| Net Profit (E) [C-D)              | 13500   | 27000   | 53900    | 58600    | 64460    |
| Investment Payback                |         |         | 20000    | 20000    | 20000    |