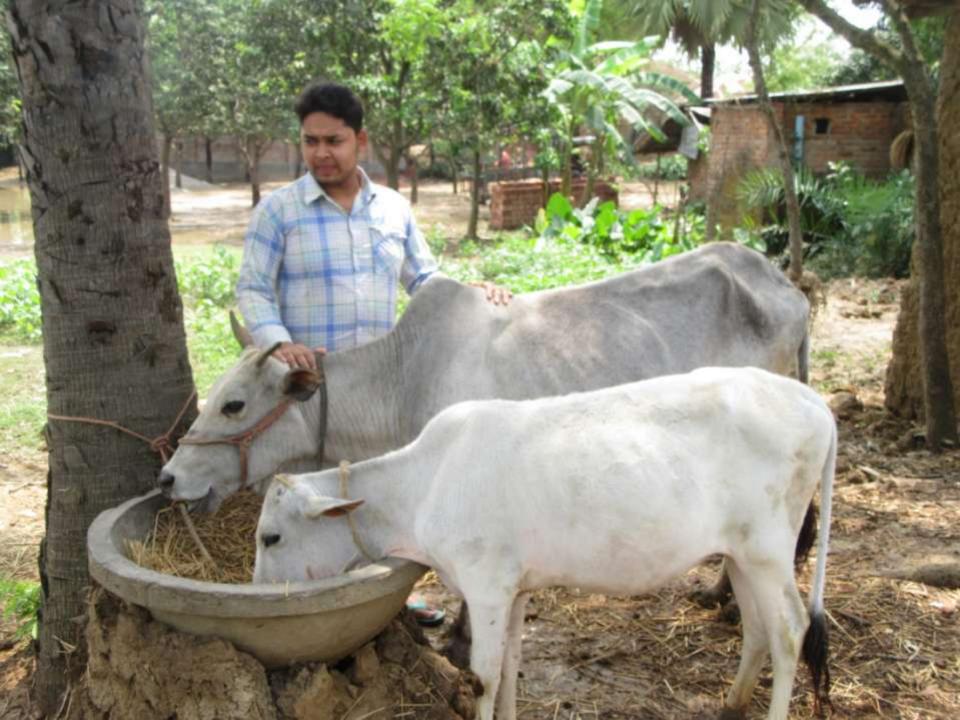

| Proposed Nobin Udyokta Business Info                 |   |                                                                                                                                                                                                                                                                               |  |  |  |
|------------------------------------------------------|---|-------------------------------------------------------------------------------------------------------------------------------------------------------------------------------------------------------------------------------------------------------------------------------|--|--|--|
| Business Name                                        | : | GOBADI POSHU O DUGDHO KHAMAR                                                                                                                                                                                                                                                  |  |  |  |
| Location                                             | : | Kakonpara, Kakonhat, Godagari, Rajshahi                                                                                                                                                                                                                                       |  |  |  |
| Total Investment in BDT                              | : | BDT 2,00,000                                                                                                                                                                                                                                                                  |  |  |  |
| Financing                                            | : | Self BDT 1,50,000-(from existing business) 75%<br>Required Investment BDT 50,000/-(as equity) 25%                                                                                                                                                                             |  |  |  |
| Present salary/drawings<br>from business (estimates) | : | BDT 5000/-                                                                                                                                                                                                                                                                    |  |  |  |
| Proposed Salary                                      | : | 5000/=                                                                                                                                                                                                                                                                        |  |  |  |
| Size of shop                                         | : | 20ft x 10ft= 200 square ft                                                                                                                                                                                                                                                    |  |  |  |
| Security of the shop                                 | : | _                                                                                                                                                                                                                                                                             |  |  |  |
| Implementation                                       | : | <ul> <li>The business is planned to be scaled up by investment in existing goods like; cow.</li> <li>The business is operating by entrepreneur. Existing no employees.</li> <li>Avarage gain</li> <li>The farm is owned.</li> <li>Agreed grace period is 3 months.</li> </ul> |  |  |  |

## **O**<sub>PPORTUNITIES</sub>

Huge demand in the community Location of farm : Kakonpara, kakonhat,Godagari. Rajshahi Regular customers;