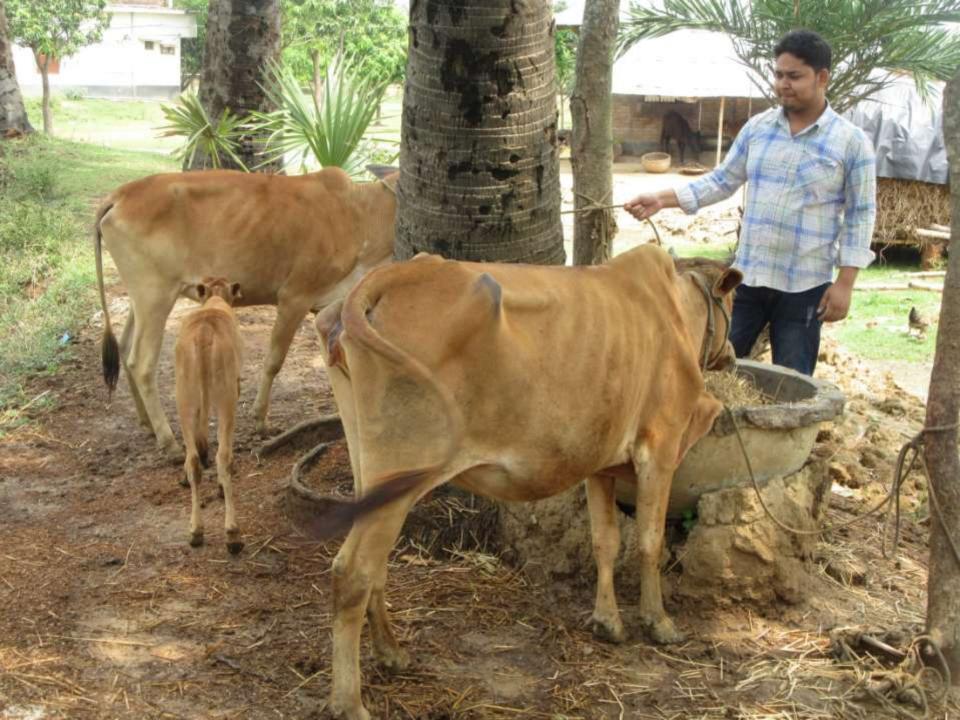

| Proposed Nobin Udyokta Business Info                 |   |                                                                                                                                                                                                                                                                               |  |  |  |
|------------------------------------------------------|---|-------------------------------------------------------------------------------------------------------------------------------------------------------------------------------------------------------------------------------------------------------------------------------|--|--|--|
| Business Name                                        | : | GOBADI POSHU O DUGDHO KHAMAR                                                                                                                                                                                                                                                  |  |  |  |
| Location                                             | : | Kakonpara, Kakonhat, Godagari, Rajshahi                                                                                                                                                                                                                                       |  |  |  |
| Total Investment in BDT                              | : | BDT 2,00,000                                                                                                                                                                                                                                                                  |  |  |  |
| Financing                                            | : | Self BDT 1,50,000-(from existing business) 75%<br>Required Investment BDT 50,000/-(as equity) 25%                                                                                                                                                                             |  |  |  |
| Present salary/drawings<br>from business (estimates) | : | BDT 5000/-                                                                                                                                                                                                                                                                    |  |  |  |
| Proposed Salary                                      | : | 5000/=                                                                                                                                                                                                                                                                        |  |  |  |
| Size of shop                                         | : | 20ft x 10ft= 200 square ft                                                                                                                                                                                                                                                    |  |  |  |
| Security of the shop                                 | : | _                                                                                                                                                                                                                                                                             |  |  |  |
| Implementation                                       | : | <ul> <li>The business is planned to be scaled up by investment in existing goods like; cow.</li> <li>The business is operating by entrepreneur. Existing no employees.</li> <li>Avarage gain</li> <li>The farm is owned.</li> <li>Agreed grace period is 3 months.</li> </ul> |  |  |  |

### **T**<sub>HREATS</sub>

Theft Fire Political unrest Pictures