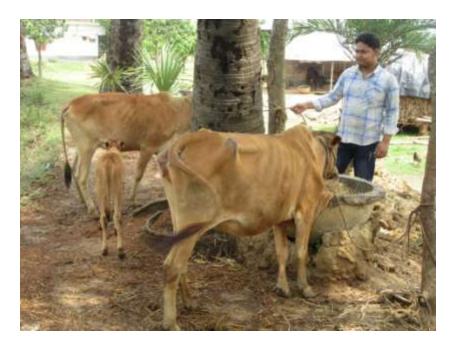

| Proposed Nobin Udyokta Business Info                 |   |                                                                                                                                                                                                                                                                               |  |  |  |
|------------------------------------------------------|---|-------------------------------------------------------------------------------------------------------------------------------------------------------------------------------------------------------------------------------------------------------------------------------|--|--|--|
| Business Name                                        | : | GOBADI POSHU O DUGDHO KHAMAR                                                                                                                                                                                                                                                  |  |  |  |
| Location                                             | : | Kakonpara, Kakonhat, Godagari, Rajshahi                                                                                                                                                                                                                                       |  |  |  |
| Total Investment in BDT                              | : | BDT 2,00,000                                                                                                                                                                                                                                                                  |  |  |  |
| Financing                                            | : | Self BDT 1,50,000-(from existing business) 75%<br>Required Investment BDT 50,000/-(as equity) 25%                                                                                                                                                                             |  |  |  |
| Present salary/drawings<br>from business (estimates) | : | BDT 5000/-                                                                                                                                                                                                                                                                    |  |  |  |
| Proposed Salary                                      | : | 5000/=                                                                                                                                                                                                                                                                        |  |  |  |
| Size of shop                                         | : | 20ft x 10ft= 200 square ft                                                                                                                                                                                                                                                    |  |  |  |
| Security of the shop                                 | : | _                                                                                                                                                                                                                                                                             |  |  |  |
| Implementation                                       | : | <ul> <li>The business is planned to be scaled up by investment in existing goods like; cow.</li> <li>The business is operating by entrepreneur. Existing no employees.</li> <li>Avarage gain</li> <li>The farm is owned.</li> <li>Agreed grace period is 3 months.</li> </ul> |  |  |  |

### **T**<sub>HREATS</sub>

Theft Fire Political unrest Pictures