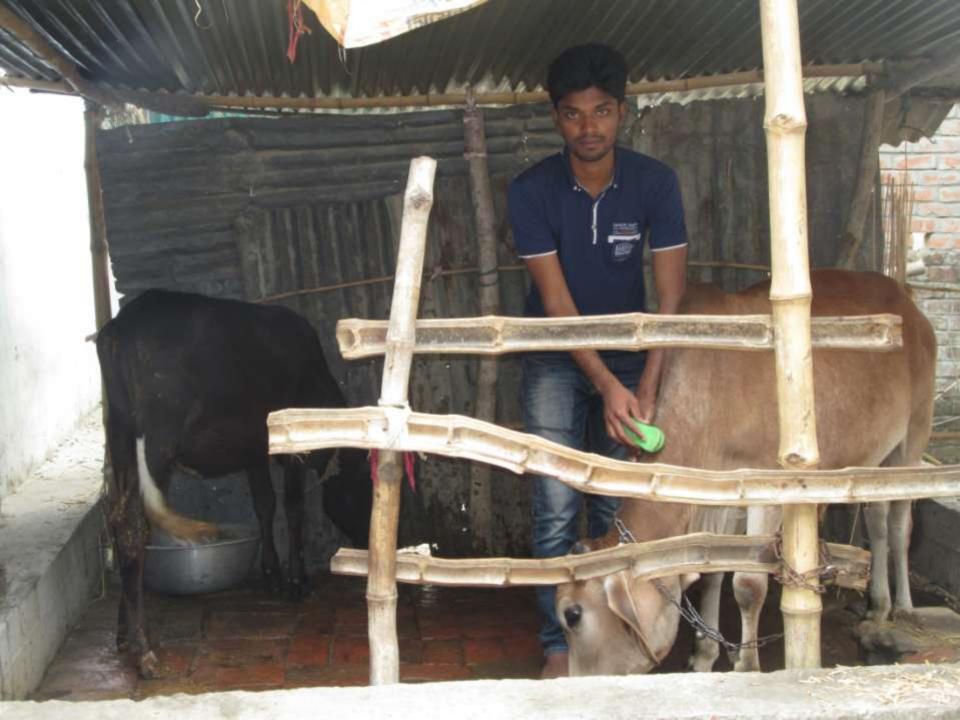

| Proposed Nobin Udyokta Business Info              |   |                                                                                                                                                                                                                                                                                               |  |  |  |
|---------------------------------------------------|---|-----------------------------------------------------------------------------------------------------------------------------------------------------------------------------------------------------------------------------------------------------------------------------------------------|--|--|--|
| Business Name                                     | : | SAYEED GORU FARM                                                                                                                                                                                                                                                                              |  |  |  |
| Location                                          | : | Goursohorpur , Charghat ,Rajshahi .                                                                                                                                                                                                                                                           |  |  |  |
| Total Investment in BDT                           | : | BDT 110,000/-                                                                                                                                                                                                                                                                                 |  |  |  |
| Financing                                         | • | Self BDT 60,000/-(from existing business)55% Required Investment BDT 50,000/-(as equity) 45%                                                                                                                                                                                                  |  |  |  |
| Present salary/drawings from business (estimates) | : | BDT 4,000/-                                                                                                                                                                                                                                                                                   |  |  |  |
| Proposed Salary                                   | : | BDT 4,000/-                                                                                                                                                                                                                                                                                   |  |  |  |
| Size of shop                                      | : | 20 ft x 20 ft= 400 square ft                                                                                                                                                                                                                                                                  |  |  |  |
| Security of the shop                              | • |                                                                                                                                                                                                                                                                                               |  |  |  |
| Implementation                                    | • | <ul> <li>The business is planned to be scaled up by investment in existing goods like; Ox Sales.</li> <li>The business is operating by entrepreneur. Existing no employees.</li> <li>The farm is own.</li> <li>Agreed grace period is 3 months.</li> <li>Average 50% gain on sale.</li> </ul> |  |  |  |

# Pictures