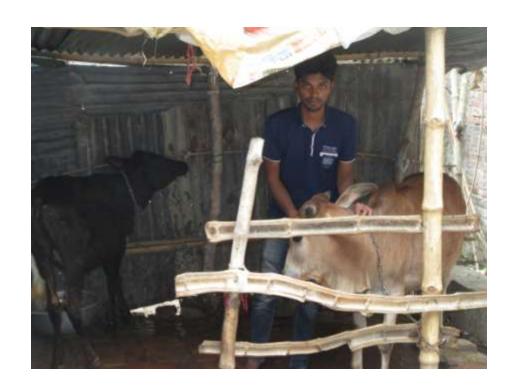

#### **Proposed NU Business Name: SAYEED GORU FARM**



Project identification and prepared by: Monoj kumar sarkar, Bagha Unit, Rajshahi

Project verified by: MD. Abdul Mannan Talukder



| Brief Bio of The Proposed Nobin Udyokta                                                                                                         |       |                                                                                                                                                                                            |  |  |
|-------------------------------------------------------------------------------------------------------------------------------------------------|-------|----------------------------------------------------------------------------------------------------------------------------------------------------------------