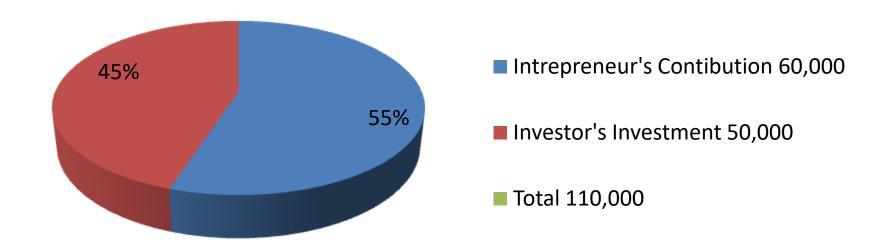

| Proposed Nobin Udyokta Business Info              |   |                                                                                                                                                                                                                                                                                               |  |  |  |
|---------------------------------------------------|---|-----------------------------------------------------------------------------------------------------------------------------------------------------------------------------------------------------------------------------------------------------------------------------------------------|--|--|--|
| Business Name                                     | : | SAYEED GORU FARM                                                                                                                                                                                                                                                                              |  |  |  |
| Location                                          | : | Goursohorpur , Charghat ,Rajshahi .                                                                                                                                                                                                                                                           |  |  |  |
| Total Investment in BDT                           | : | BDT 110,000/-                                                                                                                                                                                                                                                                                 |  |  |  |
| Financing                                         | • | Self BDT 60,000/-(from existing business)55% Required Investment BDT 50,000/-(as equity) 45%                                                                                                                                                                                                  |  |  |  |
| Present salary/drawings from business (estimates) | : | BDT 4,000/-                                                                                                                                                                                                                                                                                   |  |  |  |
| Proposed Salary                                   | : | BDT 4,000/-                                                                                                                                                                                                                                                                                   |  |  |  |
| Size of shop                                      | : | 20 ft x 20 ft= 400 square ft                                                                                                                                                                                                                                                                  |  |  |  |
| Security of the shop                              | • |                                                                                                                                                                                                                                                                                               |  |  |  |
| Implementation                                    | • | <ul> <li>The business is planned to be scaled up by investment in existing goods like; Ox Sales.</li> <li>The business is operating by entrepreneur. Existing no employees.</li> <li>The farm is own.</li> <li>Agreed grace period is 3 months.</li> <li>Average 50% gain on sale.</li> </ul> |  |  |  |

| Investment Breakdown |          |          |                |  |  |
|----------------------|----------|----------|----------------|--|--|
| Particulars          | Existing | Proposed | Proposed Total |  |  |
| Ox (2x30,000)        | 60,000   | 50,000   | 110,000        |  |  |
|                      | 0        | 0        | 0              |  |  |
| Total                | 60,000   | 50,000   | 110,000        |  |  |