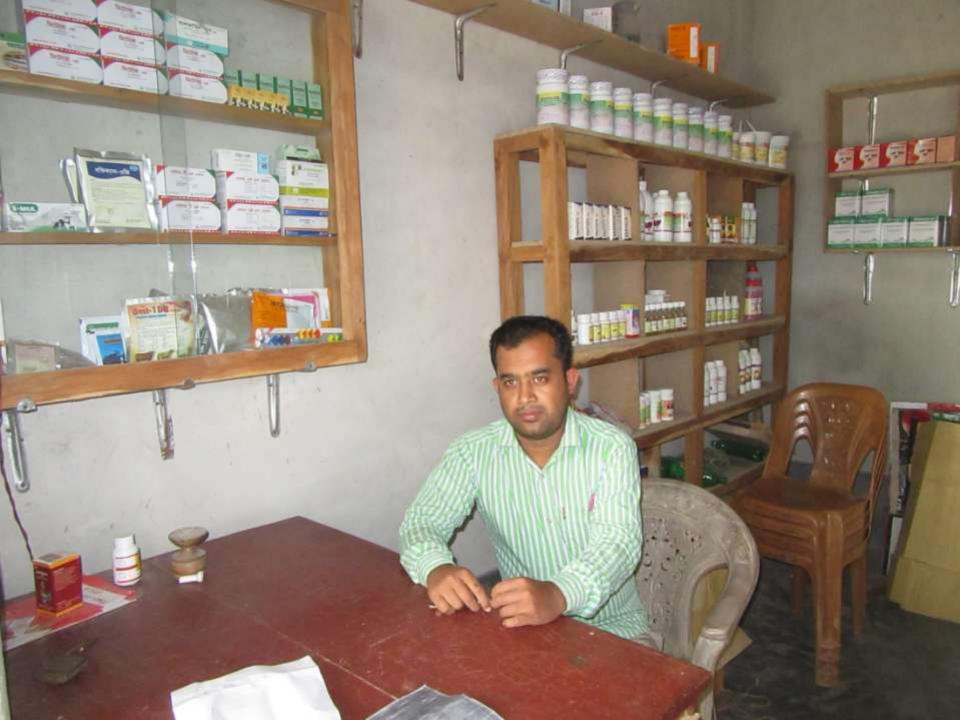

| Proposed Nobin Udyokta Business Info              |   |                                                                                                                                                                                                                                                                                                                                               |  |  |
|---------------------------------------------------|---|-----------------------------------------------------------------------------------------------------------------------------------------------------------------------------------------------------------------------------------------------------------------------------------------------------------------------------------------------|--|--|
| Business Name                                     | : | RUHI POULTRY FEED & KHADDO VANDAR                                                                                                                                                                                                                                                                                                             |  |  |
| Location                                          | : | Sorerhat Bagha,Rajshahi .                                                                                                                                                                                                                                                                                                                     |  |  |
| Total Investment in BDT                           | : | BDT 170,000/-                                                                                                                                                                                                                                                                                                                                 |  |  |
| Financing                                         | : | Self BDT 120,000/-(from existing business)71%                                                                                                                                                                                                                                                                                                 |  |  |
|                                                   |   | Required Investment BDT 50,000/-(as equity) 29%                                                                                                                                                                                                                                                                                               |  |  |
| Present salary/drawings from business (estimates) | : | BDT 5,000/-                                                                                                                                                                                                                                                                                                                                   |  |  |
| Proposed Salary                                   | : | BDT 5,000/-                                                                                                                                                                                                                                                                                                                                   |  |  |
| Size of shop                                      | : | 10 ft x 15 ft= 150 square ft                                                                                                                                                                                                                                                                                                                  |  |  |
| Security of the shop                              | : | 10,000                                                                                                                                                                                                                                                                                                                                        |  |  |
| Implementation                                    | : | <ul> <li>The business is planned to be scaled up by investment in existing goods likes; Porlitry Food Sales.</li> <li>The business is operating by entrepreneur. Existing 03 employee.</li> <li>The Shop is Rent.</li> <li>Collects goods from Natore.</li> <li>Agreed grace period is 3 months.</li> <li>Average 04% gain on sale</li> </ul> |  |  |