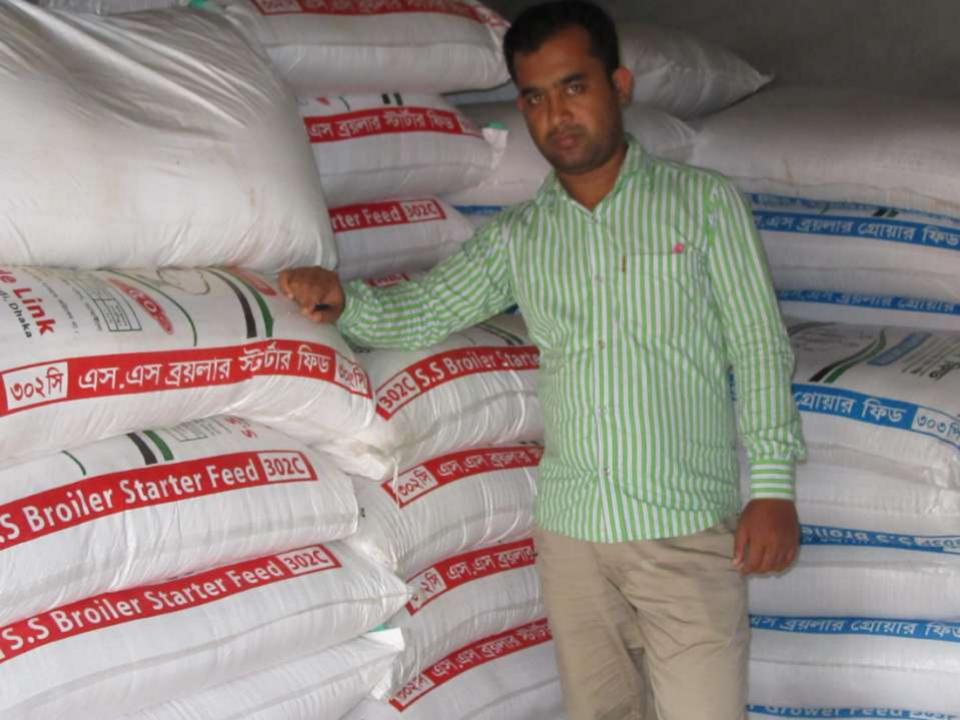

| Proposed Nobin Udyokta Business Info              |   |                                                                                                                                                                                                                                                                                                                                               |  |  |
|---------------------------------------------------|---|-----------------------------------------------------------------------------------------------------------------------------------------------------------------------------------------------------------------------------------------------------------------------------------------------------------------------------------------------|--|--|
| Business Name                                     | : | RUHI POULTRY FEED & KHADDO VANDAR                                                                                                                                                                                                                                                                                                             |  |  |
| Location                                          | : | Sorerhat Bagha,Rajshahi .                                                                                                                                                                                                                                                                                                                     |  |  |
| Total Investment in BDT                           | : | BDT 170,000/-                                                                                                                                                                                                                                                                                                                                 |  |  |
| Financing                                         | : | Self BDT 120,000/-(from existing business)71%                                                                                                                                                                                                                                                                                                 |  |  |
|                                                   |   | Required Investment BDT 50,000/-(as equity) 29%                                                                                                                                                                                                                                                                                               |  |  |
| Present salary/drawings from business (estimates) | : | BDT 5,000/-                                                                                                                                                                                                                                                                                                                                   |  |  |
| Proposed Salary                                   | : | BDT 5,000/-                                                                                                                                                                                                                                                                                                                                   |  |  |
| Size of shop                                      | : | 10 ft x 15 ft= 150 square ft                                                                                                                                                                                                                                                                                                                  |  |  |
| Security of the shop                              | : | 10,000                                                                                                                                                                                                                                                                                                                                        |  |  |
| Implementation                                    | : | <ul> <li>The business is planned to be scaled up by investment in existing goods likes; Porlitry Food Sales.</li> <li>The business is operating by entrepreneur. Existing 03 employee.</li> <li>The Shop is Rent.</li> <li>Collects goods from Natore.</li> <li>Agreed grace period is 3 months.</li> <li>Average 04% gain on sale</li> </ul> |  |  |