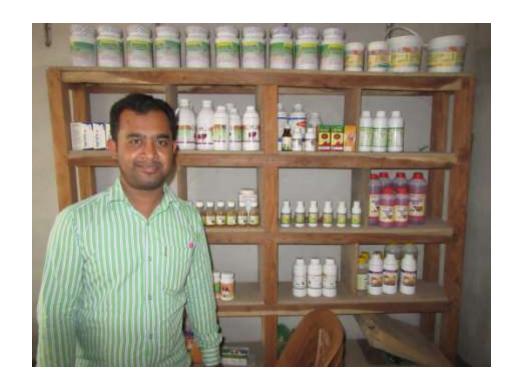

| Proposed Nobin Udyokta Business Info              |   |                                                                                                                                                                                                                                                                                                                                               |  |  |
|---------------------------------------------------|---|-----------------------------------------------------------------------------------------------------------------------------------------------------------------------------------------------------------------------------------------------------------------------------------------------------------------------------------------------|--|--|
| Business Name                                     | : | RUHI POULTRY FEED & KHADDO VANDAR                                                                                                                                                                                                                                                                                                             |  |  |
| Location                                          | : | Sorerhat Bagha,Rajshahi .                                                                                                                                                                                                                                                                                                                     |  |  |
| Total Investment in BDT                           | : | BDT 170,000/-                                                                                                                                                                                                                                                                                                                                 |  |  |
| Financing                                         | : | Self BDT 120,000/-(from existing business)71%                                                                                                                                                                                                                                                                                                 |  |  |
|                                                   |   | Required Investment BDT 50,000/-(as equity) 29%                                                                                                                                                                                                                                                                                               |  |  |
| Present salary/drawings from business (estimates) | : | BDT 5,000/-                                                                                                                                                                                                                                                                                                                                   |  |  |
| Proposed Salary                                   | : | BDT 5,000/-                                                                                                                                                                                                                                                                                                                                   |  |  |
| Size of shop                                      | : | 10 ft x 15 ft= 150 square ft                                                                                                                                                                                                                                                                                                                  |  |  |
| Security of the shop                              | : | 10,000                                                                                                                                                                                                                                                                                                                                        |  |  |
| Implementation                                    | : | <ul> <li>The business is planned to be scaled up by investment in existing goods likes; Porlitry Food Sales.</li> <li>The business is operating by entrepreneur. Existing 03 employee.</li> <li>The Shop is Rent.</li> <li>Collects goods from Natore.</li> <li>Agreed grace period is 3 months.</li> <li>Average 04% gain on sale</li> </ul> |  |  |