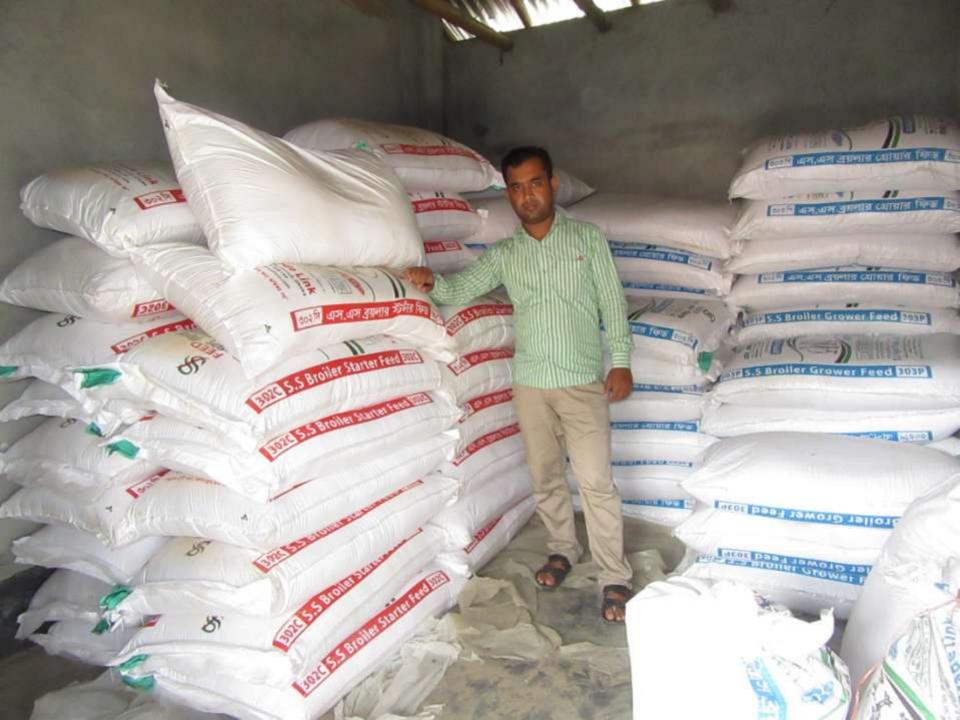

| Proposed Nobin Udyokta Business Info              |   |                                                                                                                                                                                                                                                                                                                                               |  |  |
|---------------------------------------------------|---|-----------------------------------------------------------------------------------------------------------------------------------------------------------------------------------------------------------------------------------------------------------------------------------------------------------------------------------------------|--|--|
| Business Name                                     | : | RUHI POULTRY FEED & KHADDO VANDAR                                                                                                                                                                                                                                                                                                             |  |  |
| Location                                          | : | Sorerhat Bagha,Rajshahi .                                                                                                                                                                                                                                                                                                                     |  |  |
| Total Investment in BDT                           | : | BDT 170,000/-                                                                                                                                                                                                                                                                                                                                 |  |  |
| Financing                                         | : | Self BDT 120,000/-(from existing business)71%                                                                                                                                                                                                                                                                                                 |  |  |
|                                                   |   | Required Investment BDT 50,000/-(as equity) 29%                                                                                                                                                                                                                                                                                               |  |  |
| Present salary/drawings from business (estimates) | : | BDT 5,000/-                                                                                                                                                                                                                                                                                                                                   |  |  |
| Proposed Salary                                   | : | BDT 5,000/-                                                                                                                                                                                                                                                                                                                                   |  |  |
| Size of shop                                      | : | 10 ft x 15 ft= 150 square ft                                                                                                                                                                                                                                                                                                                  |  |  |
| Security of the shop                              | : | 10,000                                                                                                                                                                                                                                                                                                                                        |  |  |
| Implementation                                    | : | <ul> <li>The business is planned to be scaled up by investment in existing goods likes; Porlitry Food Sales.</li> <li>The business is operating by entrepreneur. Existing 03 employee.</li> <li>The Shop is Rent.</li> <li>Collects goods from Natore.</li> <li>Agreed grace period is 3 months.</li> <li>Average 04% gain on sale</li> </ul> |  |  |