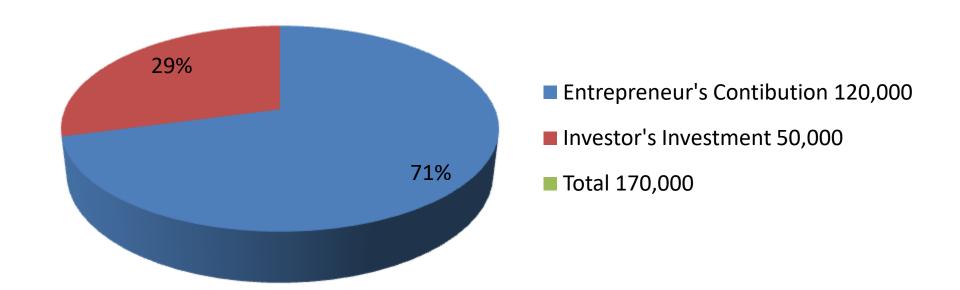

| Proposed Nobin Udyokta Business Info              |   |                                                                                                                                                                                                                                                                                                                                               |  |  |
|---------------------------------------------------|---|-----------------------------------------------------------------------------------------------------------------------------------------------------------------------------------------------------------------------------------------------------------------------------------------------------------------------------------------------|--|--|
| Business Name                                     | : | RUHI POULTRY FEED & KHADDO VANDAR                                                                                                                                                                                                                                                                                                             |  |  |
| Location                                          | : | Sorerhat Bagha,Rajshahi .                                                                                                                                                                                                                                                                                                                     |  |  |
| Total Investment in BDT                           | : | BDT 170,000/-                                                                                                                                                                                                                                                                                                                                 |  |  |
| Financing                                         | : | Self BDT 120,000/-(from existing business)71%                                                                                                                                                                                                                                                                                                 |  |  |
|                                                   |   | Required Investment BDT 50,000/-(as equity) 29%                                                                                                                                                                                                                                                                                               |  |  |
| Present salary/drawings from business (estimates) | : | BDT 5,000/-                                                                                                                                                                                                                                                                                                                                   |  |  |
| Proposed Salary                                   | : | BDT 5,000/-                                                                                                                                                                                                                                                                                                                                   |  |  |
| Size of shop                                      | : | 10 ft x 15 ft= 150 square ft                                                                                                                                                                                                                                                                                                                  |  |  |
| Security of the shop                              | : | 10,000                                                                                                                                                                                                                                                                                                                                        |  |  |
| Implementation                                    | : | <ul> <li>The business is planned to be scaled up by investment in existing goods likes; Porlitry Food Sales.</li> <li>The business is operating by entrepreneur. Existing 03 employee.</li> <li>The Shop is Rent.</li> <li>Collects goods from Natore.</li> <li>Agreed grace period is 3 months.</li> <li>Average 04% gain on sale</li> </ul> |  |  |