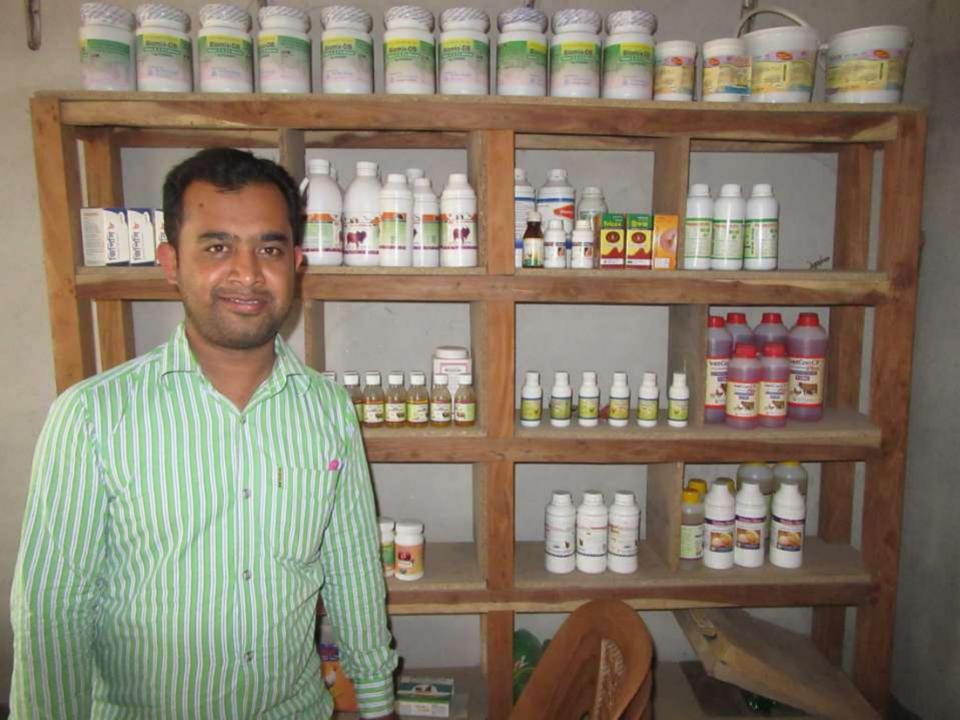

| Proposed Nobin Udyokta Business Info              |   |                                                                                                                                                                                                                                                                                                                                               |  |  |
|---------------------------------------------------|---|-----------------------------------------------------------------------------------------------------------------------------------------------------------------------------------------------------------------------------------------------------------------------------------------------------------------------------------------------|--|--|
| Business Name                                     | : | RUHI POULTRY FEED & KHADDO VANDAR                                                                                                                                                                                                                                                                                                             |  |  |
| Location                                          | : | Sorerhat Bagha,Rajshahi .                                                                                                                                                                                                                                                                                                                     |  |  |
| Total Investment in BDT                           | : | BDT 170,000/-                                                                                                                                                                                                                                                                                                                                 |  |  |
| Financing                                         | : | Self BDT 120,000/-(from existing business)71%                                                                                                                                                                                                                                                                                                 |  |  |
|                                                   |   | Required Investment BDT 50,000/-(as equity) 29%                                                                                                                                                                                                                                                                                               |  |  |
| Present salary/drawings from business (estimates) | : | BDT 5,000/-                                                                                                                                                                                                                                                                                                                                   |  |  |
| Proposed Salary                                   | : | BDT 5,000/-                                                                                                                                                                                                                                                                                                                                   |  |  |
| Size of shop                                      | : | 10 ft x 15 ft= 150 square ft                                                                                                                                                                                                                                                                                                                  |  |  |
| Security of the shop                              | : | 10,000                                                                                                                                                                                                                                                                                                                                        |  |  |
| Implementation                                    | : | <ul> <li>The business is planned to be scaled up by investment in existing goods likes; Porlitry Food Sales.</li> <li>The business is operating by entrepreneur. Existing 03 employee.</li> <li>The Shop is Rent.</li> <li>Collects goods from Natore.</li> <li>Agreed grace period is 3 months.</li> <li>Average 04% gain on sale</li> </ul> |  |  |