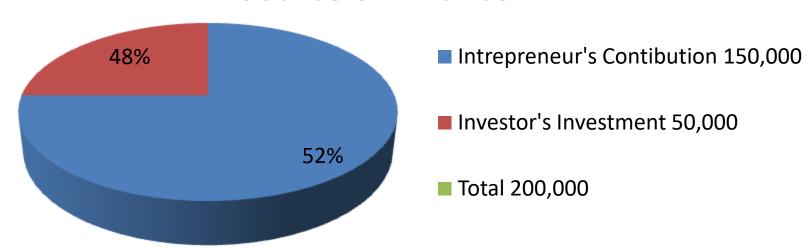

| Investment Breakdown    |          |          |                       |  |  |
|-------------------------|----------|----------|-----------------------|--|--|
| Particulars             | Existing | Proposed | <b>Proposed Total</b> |  |  |
| Sokesh (2x4,000)        | 8,000    | 20,000   | 28,000                |  |  |
| Drasing Table (5x3,000) | 15,000   | 15,000   | 30,000                |  |  |
| Miksef (2x2,500)        | 5,000    | 0        | 5,000                 |  |  |
| Box (1x2,000)           | 2,000    | 15,000   | 17,000                |  |  |
| Alna (10x800)           | 8,000    |          | 8,000                 |  |  |
| Others                  | 12,000   | 0        | 12,000                |  |  |
| Security of Shop        | 100,000  | 0        | 0                     |  |  |
| Total                   | 150,000  | 50,000   | 200,000               |  |  |