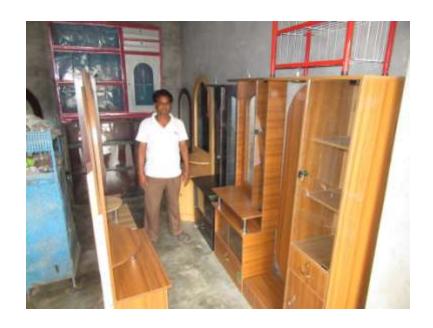

### **Proposed NU Business Name: MA STILL FUNTURE**



Project identification and prepared by: Monoj kumar sarkar, Bagha Unit, Rajshahi

Project verified by: MD. Abdul Mannan Talukder



| Brief Bio of The Proposed Nobin Udyokta                                                                                                         |       |                                                                                                                                                                                                                         |  |  |
|-------------------------------------------------------------------------------------------------------------------------------------------------|-------|-----------------------------------------------------------------------------------------------------------------------------------