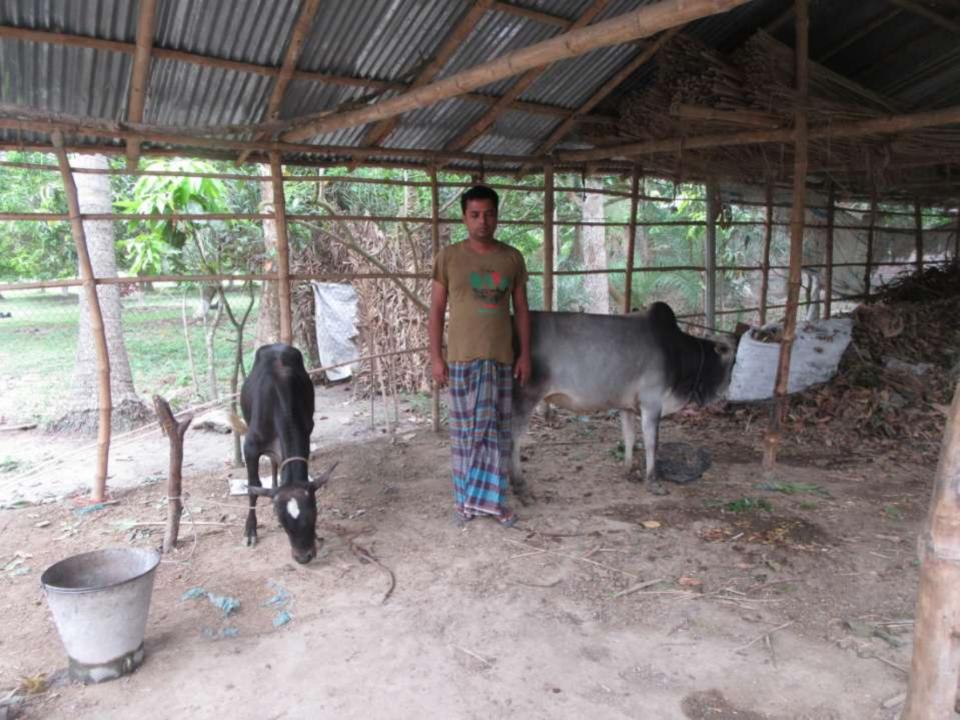

# Pictures

| Proposed Nobin Udyokta Business Info              |    |                                                                                                                                                                                                                                                                                               |  |  |  |
|---------------------------------------------------|----|-----------------------------------------------------------------------------------------------------------------------------------------------------------------------------------------------------------------------------------------------------------------------------------------------|--|--|--|
| Business Name                                     | :  | ABDULLAH GORU PALON                                                                                                                                                                                                                                                                           |  |  |  |
| Location                                          | :  | Bilmeramotpur, Charghat ,Rajshahi .                                                                                                                                                                                                                                                           |  |  |  |
| Total Investment in BDT                           | :  | BDT 130,000/-                                                                                                                                                                                                                                                                                 |  |  |  |
| Financing                                         | •  | Self BDT 80,000/-(from existing business)62% Required Investment BDT 50,000/-(as equity) 38%                                                                                                                                                                                                  |  |  |  |
| Present salary/drawings from business (estimates) | :  | BDT 4,000/-                                                                                                                                                                                                                                                                                   |  |  |  |
| Proposed Salary                                   | :  | BDT 4,000/-                                                                                                                                                                                                                                                                                   |  |  |  |
| Size of shop                                      | :  | 20 ft x 20 ft= 400 square ft                                                                                                                                                                                                                                                                  |  |  |  |
| Security of the shop                              | •  | -                                                                                                                                                                                                                                                                                             |  |  |  |
| Implementation                                    | •• | <ul> <li>The business is planned to be scaled up by investment in existing goods like; Ox Sales.</li> <li>The business is operating by entrepreneur. Existing no employees.</li> <li>The farm is own.</li> <li>Agreed grace period is 3 months.</li> <li>Average 50% gain on sale.</li> </ul> |  |  |  |