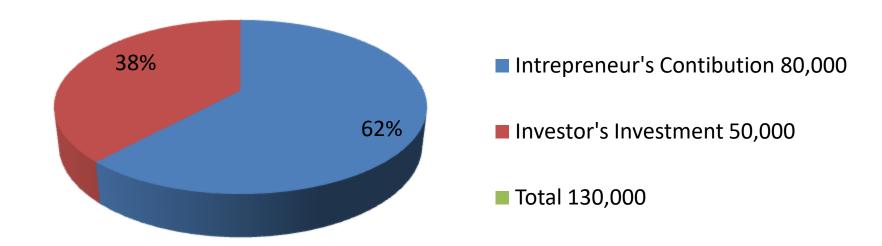

| Proposed Nobin Udyokta Business Info              |    |                                                                                                                                                                                                                                                                                               |  |  |  |
|---------------------------------------------------|----|-----------------------------------------------------------------------------------------------------------------------------------------------------------------------------------------------------------------------------------------------------------------------------------------------|--|--|--|
| Business Name                                     | :  | ABDULLAH GORU PALON                                                                                                                                                                                                                                                                           |  |  |  |
| Location                                          | :  | Bilmeramotpur, Charghat ,Rajshahi .                                                                                                                                                                                                                                                           |  |  |  |
| Total Investment in BDT                           | :  | BDT 130,000/-                                                                                                                                                                                                                                                                                 |  |  |  |
| Financing                                         | •  | Self BDT 80,000/-(from existing business)62% Required Investment BDT 50,000/-(as equity) 38%                                                                                                                                                                                                  |  |  |  |
| Present salary/drawings from business (estimates) | :  | BDT 4,000/-                                                                                                                                                                                                                                                                                   |  |  |  |
| Proposed Salary                                   | :  | BDT 4,000/-                                                                                                                                                                                                                                                                                   |  |  |  |
| Size of shop                                      | :  | 20 ft x 20 ft= 400 square ft                                                                                                                                                                                                                                                                  |  |  |  |
| Security of the shop                              | •  | -                                                                                                                                                                                                                                                                                             |  |  |  |
| Implementation                                    | •• | <ul> <li>The business is planned to be scaled up by investment in existing goods like; Ox Sales.</li> <li>The business is operating by entrepreneur. Existing no employees.</li> <li>The farm is own.</li> <li>Agreed grace period is 3 months.</li> <li>Average 50% gain on sale.</li> </ul> |  |  |  |

| Investment Breakdown |          |          |                       |  |  |
|----------------------|----------|----------|-----------------------|--|--|
| Particulars          | Existing | Proposed | <b>Proposed Total</b> |  |  |
| Ox (2x40,000)        | 80,000   | 50,000   | 130,000               |  |  |
|                      | 0        | 0        | 0                     |  |  |
| Total                | 80,000   | 50,000   | 130,000               |  |  |