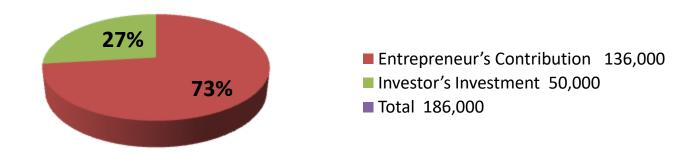

| Proposed Nobin Udyokta Business Info              |   |                                                                                                                                                                                                                                                                                                                                                                                |  |  |
|---------------------------------------------------|---|--------------------------------------------------------------------------------------------------------------------------------------------------------------------------------------------------------------------------------------------------------------------------------------------------------------------------------------------------------------------------------|--|--|
| Business Name                                     | : | SWAPAN TRADERS                                                                                                                                                                                                                                                                                                                                                                 |  |  |
| Location                                          | : | Char Ghat                                                                                                                                                                                                                                                                                                                                                                      |  |  |
| Total Investment in BDT                           | : | BDT 186,000/-                                                                                                                                                                                                                                                                                                                                                                  |  |  |
| Financing                                         | : | Self BDT 136,000 (from existing business) 73% Required Investment BDT 50,000 (as equity) 27%                                                                                                                                                                                                                                                                                   |  |  |
| Present salary/drawings from business (estimates) | : | BDT 5,000                                                                                                                                                                                                                                                                                                                                                                      |  |  |
| Proposed Salary                                   | : | BDT 5,000                                                                                                                                                                                                                                                                                                                                                                      |  |  |
| Size of shop                                      | : | 10 ft x 15 ft = 150 square ft                                                                                                                                                                                                                                                                                                                                                  |  |  |
| Implementation                                    | : | <ul> <li>The business is planned to be scaled up by investment in existing goods like; Soap, Shampoo, Mastered oil, Soft drinks etc.</li> <li>15 % gain on sales</li> <li>The shop is rented.</li> <li>The business is being operated by entrepreneur. Existing no employee.</li> <li>Collects goods from Company agents.</li> <li>Agreed grace period is 3 months.</li> </ul> |  |  |