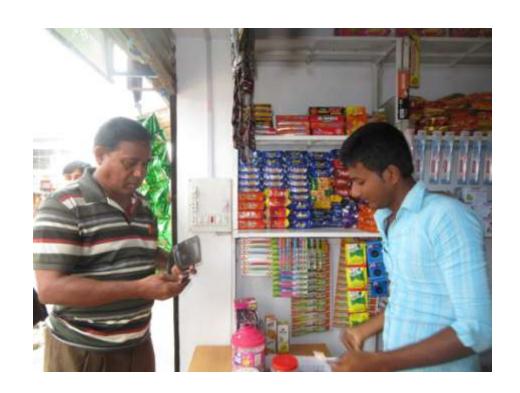

### **Proposed NU Business Name: SWAPAN TRADERS**



Project identification and prepared by: MD Shahidul islam Bagha Unit, Rajshahi

Project verified by: Abdul Mannan Talukdar



| Brief Bio of The Proposed Nobin Udyokta                                                                        |         |                                                                                                                                                                                       |  |  |  |  |  |
|----------------------------------------------------------------------------------------------------------------|---------|---------------------------------------------------------------------------------------------------------------------------------------------------------------------------------------|--|--|--|--|--|
| Name