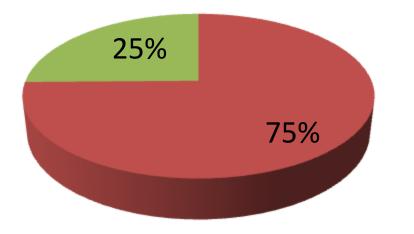

| Proposed Nobin Udyokta Business Info                 |   |                                                                                                                                                                                                                                                                                                                                       |  |  |
|------------------------------------------------------|---|---------------------------------------------------------------------------------------------------------------------------------------------------------------------------------------------------------------------------------------------------------------------------------------------------------------------------------------|--|--|
| Business Name                                        | : | MUNZUR MOTSO KHAMAR                                                                                                                                                                                                                                                                                                                   |  |  |
| Location                                             | : | Gobindonogor ,Dhopapara ,Puthia , Rajshahi .                                                                                                                                                                                                                                                                                          |  |  |
| Total Investment in BDT                              | : | BDT 198,000/-                                                                                                                                                                                                                                                                                                                         |  |  |
| Financing                                            | : | Self BDT 148,000/-(from existing business) 75%                                                                                                                                                                                                                                                                                        |  |  |
|                                                      |   | Required Investment BDT 50,000/-(as equity) 25%                                                                                                                                                                                                                                                                                       |  |  |
| Present salary/drawings<br>from business (estimates) | : | BDT 5,000/-                                                                                                                                                                                                                                                                                                                           |  |  |
| Proposed Salary                                      | : | BDT 5,000/-                                                                                                                                                                                                                                                                                                                           |  |  |
| Size of shop                                         | : | 02 biga                                                                                                                                                                                                                                                                                                                               |  |  |
| Security of the shop                                 | : | BDT 90,000                                                                                                                                                                                                                                                                                                                            |  |  |
| Implementation                                       | : | <ul> <li>Currently run a fish farm.</li> <li>Various type of fish like; Ruhi fish, Carp fish, Mrigel fish etc cultivate here.</li> <li>The business is operating by entrepreneur. Existing no employee.</li> <li>The pond is Under lies .</li> <li>Collects fish from Baneswar.r</li> <li>Agreed grace period is 3 months.</li> </ul> |  |  |

| Investment Breakdown |          |          |                       |  |  |
|----------------------|----------|----------|-----------------------|--|--|
| Particulars          | Existing | Proposed | <b>Proposed Total</b> |  |  |
| Fish                 | 58,000   | 0        | 58,000                |  |  |
| Lies                 | 0        | 40,000   | 40,000                |  |  |
| Fish Feed            | 0        | 10,000   | 10,000                |  |  |
| Security             | 90,000   | -        | 90,000                |  |  |
| Total                | 148,000  | 50,000   | 198,000               |  |  |