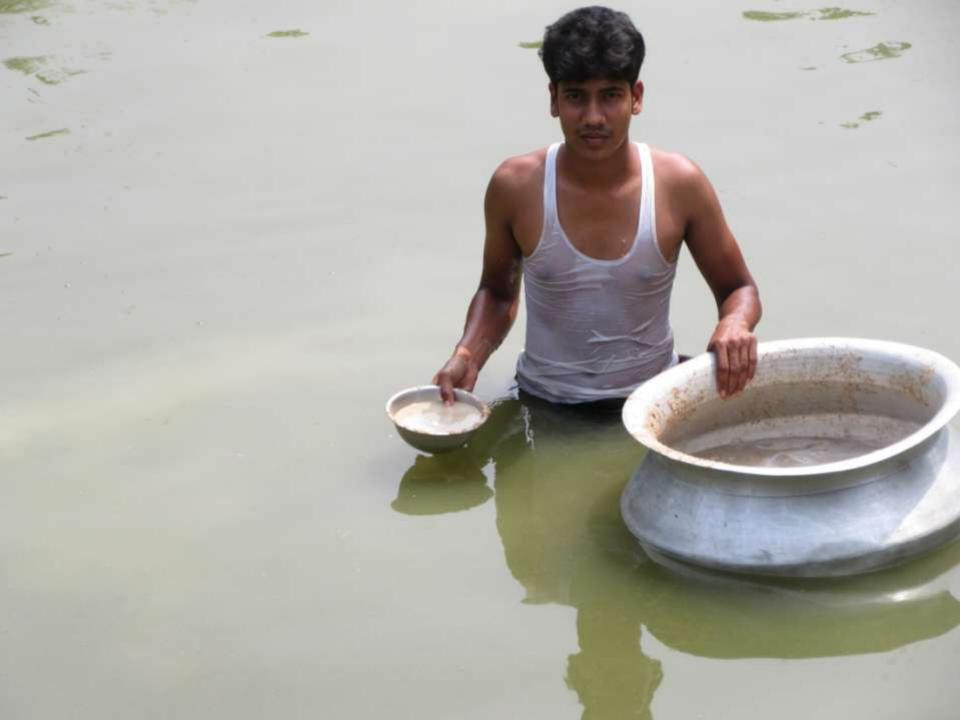

| Proposed Nobin Udyokta Business Info                 |   |                                                                                                                                                                                                                                                                                                                                       |  |  |
|------------------------------------------------------|---|---------------------------------------------------------------------------------------------------------------------------------------------------------------------------------------------------------------------------------------------------------------------------------------------------------------------------------------|--|--|
| Business Name                                        | : | MUNZUR MOTSO KHAMAR                                                                                                                                                                                                                                                                                                                   |  |  |
| Location                                             | : | Gobindonogor ,Dhopapara ,Puthia , Rajshahi .                                                                                                                                                                                                                                                                                          |  |  |
| Total Investment in BDT                              | : | BDT 198,000/-                                                                                                                                                                                                                                                                                                                         |  |  |
| Financing                                            | : | Self BDT 148,000/-(from existing business) 75%                                                                                                                                                                                                                                                                                        |  |  |
|                                                      |   | Required Investment BDT 50,000/-(as equity) 25%                                                                                                                                                                                                                                                                                       |  |  |
| Present salary/drawings<br>from business (estimates) | : | BDT 5,000/-                                                                                                                                                                                                                                                                                                                           |  |  |
| Proposed Salary                                      | : | BDT 5,000/-                                                                                                                                                                                                                                                                                                                           |  |  |
| Size of shop                                         | : | 02 biga                                                                                                                                                                                                                                                                                                                               |  |  |
| Security of the shop                                 | : | BDT 90,000                                                                                                                                                                                                                                                                                                                            |  |  |
| Implementation                                       | : | <ul> <li>Currently run a fish farm.</li> <li>Various type of fish like; Ruhi fish, Carp fish, Mrigel fish etc cultivate here.</li> <li>The business is operating by entrepreneur. Existing no employee.</li> <li>The pond is Under lies .</li> <li>Collects fish from Baneswar.r</li> <li>Agreed grace period is 3 months.</li> </ul> |  |  |