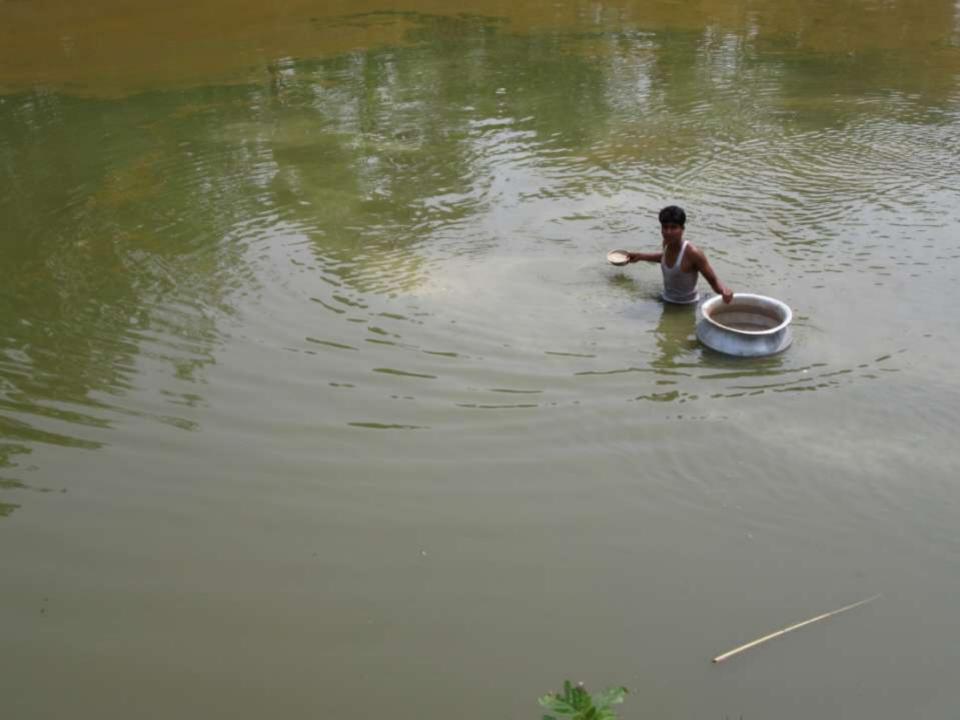

| Proposed Nobin Udyokta Business Info                 |   |                                                                                                                                                                                                                                                                                                                                       |  |  |
|------------------------------------------------------|---|---------------------------------------------------------------------------------------------------------------------------------------------------------------------------------------------------------------------------------------------------------------------------------------------------------------------------------------|--|--|
| Business Name                                        | : | MUNZUR MOTSO KHAMAR                                                                                                                                                                                                                                                                                                                   |  |  |
| Location                                             | : | Gobindonogor ,Dhopapara ,Puthia , Rajshahi .                                                                                                                                                                                                                                                                                          |  |  |
| Total Investment in BDT                              | : | BDT 198,000/-                                                                                                                                                                                                                                                                                                                         |  |  |
| Financing                                            | : | Self BDT 148,000/-(from existing business) 75%                                                                                                                                                                                                                                                                                        |  |  |
|                                                      |   | Required Investment BDT 50,000/-(as equity) 25%                                                                                                                                                                                                                                                                                       |  |  |
| Present salary/drawings<br>from business (estimates) | : | BDT 5,000/-                                                                                                                                                                                                                                                                                                                           |  |  |
| Proposed Salary                                      | : | BDT 5,000/-                                                                                                                                                                                                                                                                                                                           |  |  |
| Size of shop                                         | : | 02 biga                                                                                                                                                                                                                                                                                                                               |  |  |
| Security of the shop                                 | : | BDT 90,000                                                                                                                                                                                                                                                                                                                            |  |  |
| Implementation                                       | : | <ul> <li>Currently run a fish farm.</li> <li>Various type of fish like; Ruhi fish, Carp fish, Mrigel fish etc cultivate here.</li> <li>The business is operating by entrepreneur. Existing no employee.</li> <li>The pond is Under lies .</li> <li>Collects fish from Baneswar.r</li> <li>Agreed grace period is 3 months.</li> </ul> |  |  |