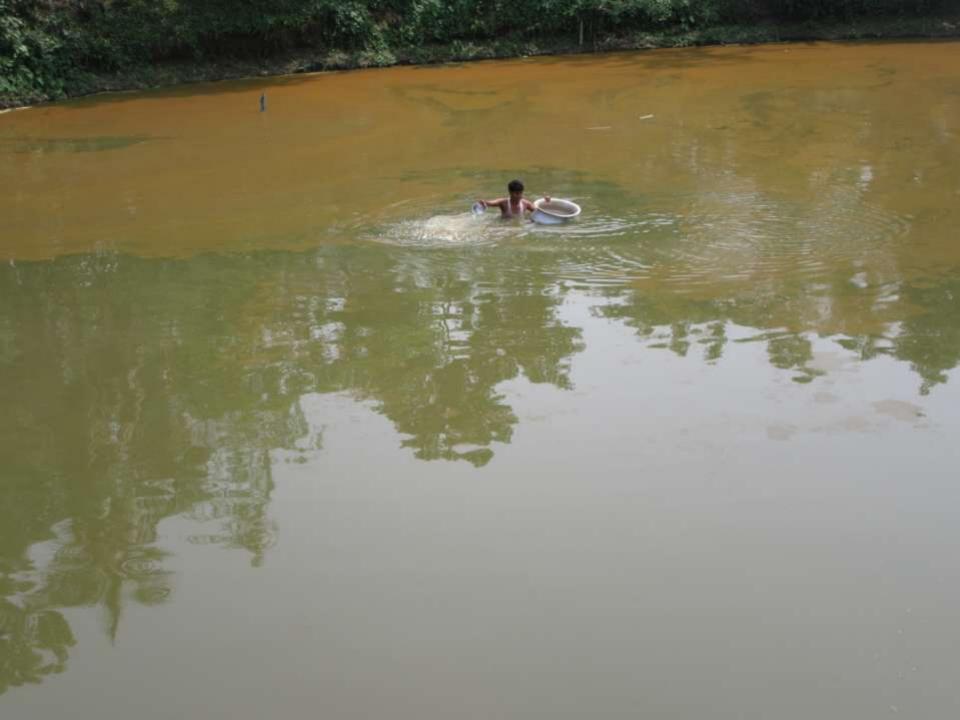

| Proposed Nobin Udyokta Business Info                 |   |                                                                                                                                                                                                                                                                                                                                       |  |  |
|------------------------------------------------------|---|---------------------------------------------------------------------------------------------------------------------------------------------------------------------------------------------------------------------------------------------------------------------------------------------------------------------------------------|--|--|
| Business Name                                        | : | MUNZUR MOTSO KHAMAR                                                                                                                                                                                                                                                                                                                   |  |  |
| Location                                             | : | Gobindonogor ,Dhopapara ,Puthia , Rajshahi .                                                                                                                                                                                                                                                                                          |  |  |
| Total Investment in BDT                              | : | BDT 198,000/-                                                                                                                                                                                                                                                                                                                         |  |  |
| Financing                                            | : | Self BDT 148,000/-(from existing business) 75%                                                                                                                                                                                                                                                                                        |  |  |
|                                                      |   | Required Investment BDT 50,000/-(as equity) 25%                                                                                                                                                                                                                                                                                       |  |  |
| Present salary/drawings<br>from business (estimates) | : | BDT 5,000/-                                                                                                                                                                                                                                                                                                                           |  |  |
| Proposed Salary                                      | : | BDT 5,000/-                                                                                                                                                                                                                                                                                                                           |  |  |
| Size of shop                                         | : | 02 biga                                                                                                                                                                                                                                                                                                                               |  |  |
| Security of the shop                                 | : | BDT 90,000                                                                                                                                                                                                                                                                                                                            |  |  |
| Implementation                                       | : | <ul> <li>Currently run a fish farm.</li> <li>Various type of fish like; Ruhi fish, Carp fish, Mrigel fish etc cultivate here.</li> <li>The business is operating by entrepreneur. Existing no employee.</li> <li>The pond is Under lies .</li> <li>Collects fish from Baneswar.r</li> <li>Agreed grace period is 3 months.</li> </ul> |  |  |

Pictures