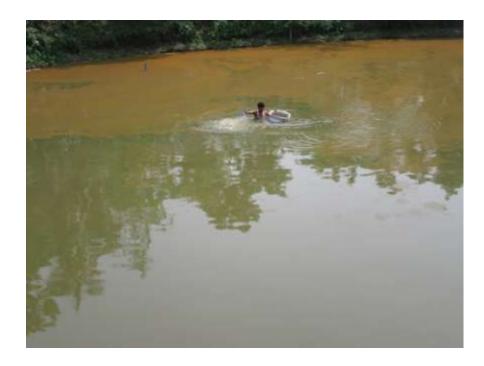

| Proposed Nobin Udyokta Business Info                 |   |                                                                                                                                                                                                                                                                                                                                       |  |  |
|------------------------------------------------------|---|---------------------------------------------------------------------------------------------------------------------------------------------------------------------------------------------------------------------------------------------------------------------------------------------------------------------------------------|--|--|
| Business Name                                        | : | MUNZUR MOTSO KHAMAR                                                                                                                                                                                                                                                                                                                   |  |  |
| Location                                             | : | Gobindonogor ,Dhopapara ,Puthia , Rajshahi .                                                                                                                                                                                                                                                                                          |  |  |
| Total Investment in BDT                              | : | BDT 198,000/-                                                                                                                                                                                                                                                                                                                         |  |  |
| Financing                                            | : | Self BDT 148,000/-(from existing business) 75%                                                                                                                                                                                                                                                                                        |  |  |
|                                                      |   | Required Investment BDT 50,000/-(as equity) 25%                                                                                                                                                                                                                                                                                       |  |  |
| Present salary/drawings<br>from business (estimates) | : | BDT 5,000/-                                                                                                                                                                                                                                                                                                                           |  |  |
| Proposed Salary                                      | : | BDT 5,000/-                                                                                                                                                                                                                                                                                                                           |  |  |
| Size of shop                                         | : | 02 biga                                                                                                                                                                                                                                                                                                                               |  |  |
| Security of the shop                                 | : | BDT 90,000                                                                                                                                                                                                                                                                                                                            |  |  |
| Implementation                                       | : | <ul> <li>Currently run a fish farm.</li> <li>Various type of fish like; Ruhi fish, Carp fish, Mrigel fish etc cultivate here.</li> <li>The business is operating by entrepreneur. Existing no employee.</li> <li>The pond is Under lies .</li> <li>Collects fish from Baneswar.r</li> <li>Agreed grace period is 3 months.</li> </ul> |  |  |

Pictures