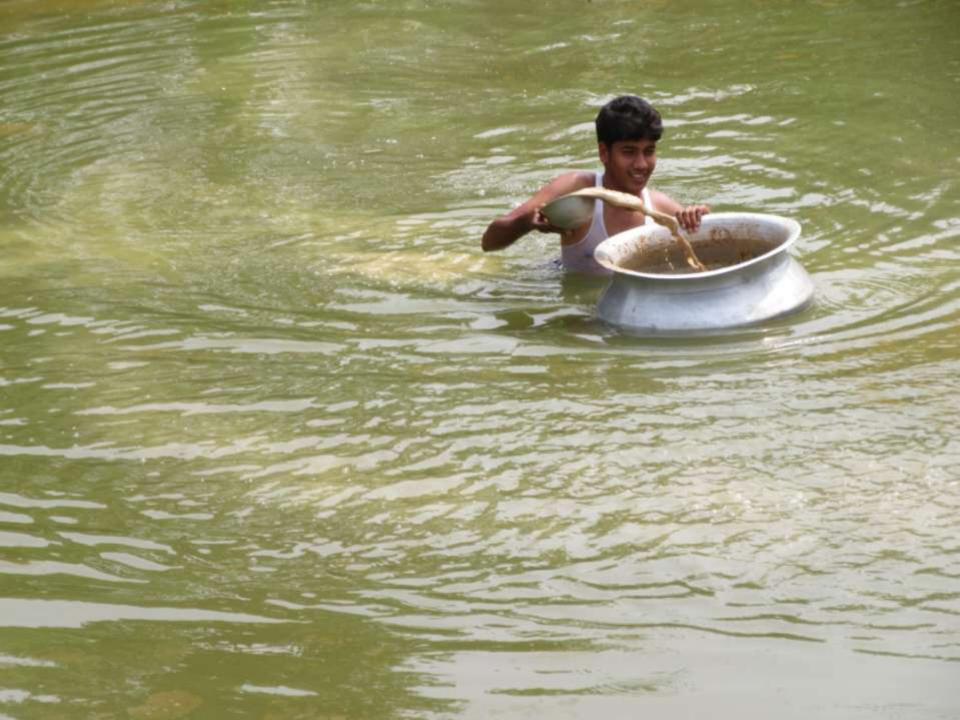

| Proposed Nobin Udyokta Business Info                 |   |                                                                                                                                                                                                                                                                                                                                       |  |  |
|------------------------------------------------------|---|---------------------------------------------------------------------------------------------------------------------------------------------------------------------------------------------------------------------------------------------------------------------------------------------------------------------------------------|--|--|
| Business Name                                        | : | MUNZUR MOTSO KHAMAR                                                                                                                                                                                                                                                                                                                   |  |  |
| Location                                             | : | Gobindonogor ,Dhopapara ,Puthia , Rajshahi .                                                                                                                                                                                                                                                                                          |  |  |
| Total Investment in BDT                              | : | BDT 198,000/-                                                                                                                                                                                                                                                                                                                         |  |  |
| Financing                                            | : | Self BDT 148,000/-(from existing business) 75%                                                                                                                                                                                                                                                                                        |  |  |
|                                                      |   | Required Investment BDT 50,000/-(as equity) 25%                                                                                                                                                                                                                                                                                       |  |  |
| Present salary/drawings<br>from business (estimates) | : | BDT 5,000/-                                                                                                                                                                                                                                                                                                                           |  |  |
| Proposed Salary                                      | : | BDT 5,000/-                                                                                                                                                                                                                                                                                                                           |  |  |
| Size of shop                                         | : | 02 biga                                                                                                                                                                                                                                                                                                                               |  |  |
| Security of the shop                                 | : | BDT 90,000                                                                                                                                                                                                                                                                                                                            |  |  |
| Implementation                                       | : | <ul> <li>Currently run a fish farm.</li> <li>Various type of fish like; Ruhi fish, Carp fish, Mrigel fish etc cultivate here.</li> <li>The business is operating by entrepreneur. Existing no employee.</li> <li>The pond is Under lies .</li> <li>Collects fish from Baneswar.r</li> <li>Agreed grace period is 3 months.</li> </ul> |  |  |

Pictures