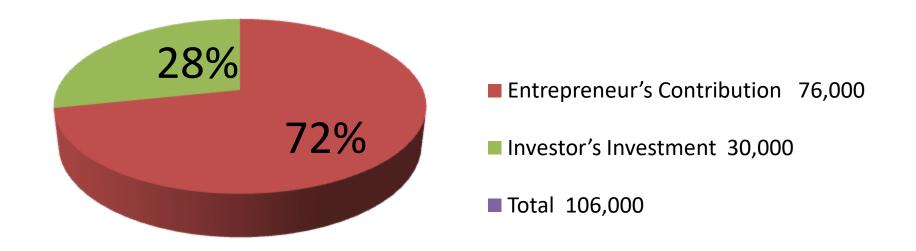

| Proposed Nobin Udyokta Business Info              |   |                                                                                                                                                                                                                                                                                                       |  |  |
|---------------------------------------------------|---|-------------------------------------------------------------------------------------------------------------------------------------------------------------------------------------------------------------------------------------------------------------------------------------------------------|--|--|
| Business Name                                     | : | DULAL NARSARY                                                                                                                                                                                                                                                                                         |  |  |
| Location                                          | : | Nowapara ,Nondonpur , Puthia , Rajshahi .                                                                                                                                                                                                                                                             |  |  |
| Total Investment in BDT                           | : | BDT 106,000/-                                                                                                                                                                                                                                                                                         |  |  |
| Financing                                         | : | Self BDT 76,000/-(from existing business) 72% Required Investment BDT 30,000/-(as equity) 28%                                                                                                                                                                                                         |  |  |
| Present salary/drawings from business (estimates) | : | BDT 5,000/-                                                                                                                                                                                                                                                                                           |  |  |
| Proposed Salary                                   | : | BDT 5,000/-                                                                                                                                                                                                                                                                                           |  |  |
| Size of shop                                      | : | 5 - kta                                                                                                                                                                                                                                                                                               |  |  |
| Security of the shop                              | : | BDT -16,000                                                                                                                                                                                                                                                                                           |  |  |
| Implementation                                    | : | <ul> <li>The business is planned to be scaled up by investment in existing goods like; Narsary Item.</li> <li>Average 50 % gain on sale.</li> <li>The business is operating by entrepreneur. Existing no employees.</li> <li>The shop is rented.</li> <li>Agreed grace period is 3 months.</li> </ul> |  |  |

| Investment Breakdown       |          |          |                |  |  |
|----------------------------|----------|----------|----------------|--|--|
| Particulars                | Existing | Proposed | Proposed Total |  |  |
| Guava Nursery (10,000x6)   | 60,000   | -        | 60,000         |  |  |
| Lease                      | -        | 15,000   | 15,000         |  |  |
| Fertilizer & Insect killer | -        | 15,000   | 15,000         |  |  |
| Security                   | 16,000   | -        | 16,000         |  |  |
| Total                      | 76,000   | 30,000   | 106,000        |  |  |