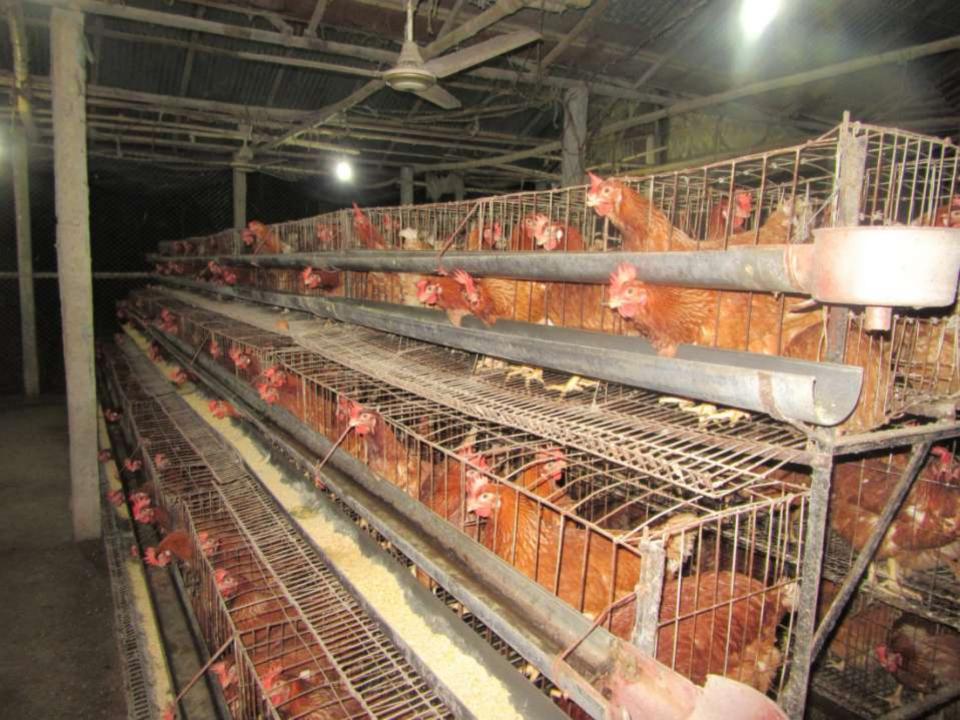

# Pictures

| Proposed Nobin Udyokta Business Info              |                                                   |                                                                                                                                                                                                                            |  |  |  |
|---------------------------------------------------|---------------------------------------------------|----------------------------------------------------------------------------------------------------------------------------------------------------------------------------------------------------------------------------|--|--|--|
| Business Name                                     | :                                                 | : VAI VAI POLTRY FARM                                                                                                                                                                                                      |  |  |  |
| Location                                          | :                                                 | Dawna Sharkar Bari                                                                                                                                                                                                         |  |  |  |
| Total Investment in BDT                           | :                                                 | BDT 5,05,000/-                                                                                                                                                                                                             |  |  |  |
| Financing                                         | : Self BDT 4,25,000/-(from existing business) 84% |                                                                                                                                                                                                                            |  |  |  |
|                                                   |                                                   | Required Investment BDT 80,000/-(as equity) 16%                                                                                                                                                                            |  |  |  |
| Present salary/drawings from business (estimates) | :                                                 | BDT 5,000/-                                                                                                                                                                                                                |  |  |  |
| Proposed Salary                                   | :                                                 | BDT 5,000/-                                                                                                                                                                                                                |  |  |  |
| Size of shop                                      | :                                                 | 48 ft x 12 ft= 576 square ft                                                                                                                                                                                               |  |  |  |
| Implementation                                    | :                                                 | <ul> <li>Currently run a paltri firm.</li> <li>Average 20% gain on sales.</li> <li>The business is operating by entrepreneur. Existing no employe.</li> <li>Collects goods from Borun.</li> <li>The shop is own</li> </ul> |  |  |  |