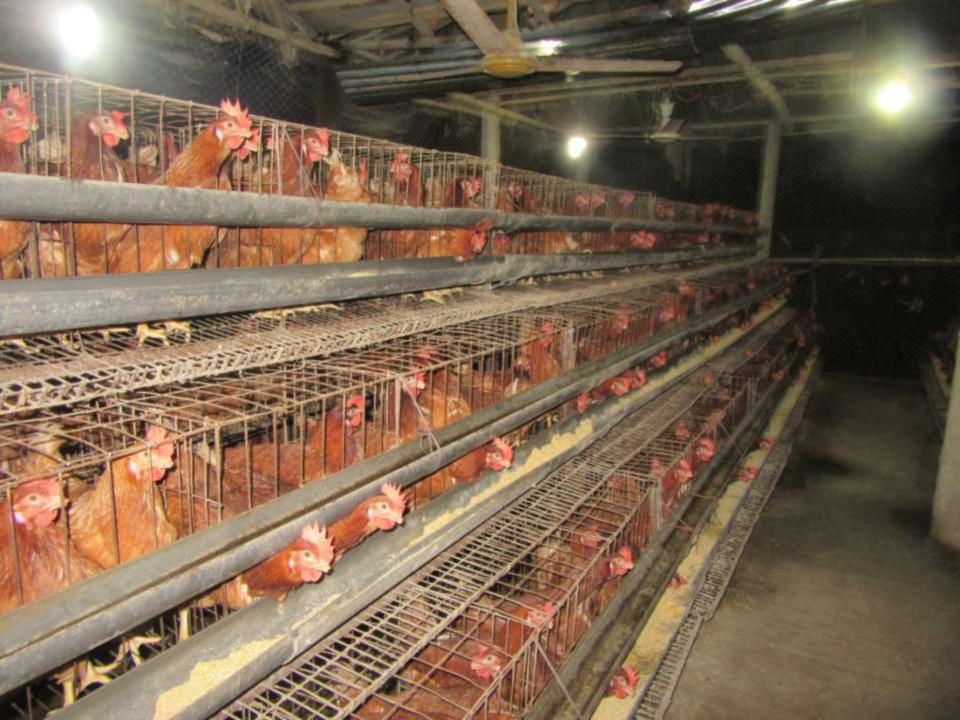

# Pictures

| Proposed Nobin Udyokta Business Info              |                                                   |                                                                                                                                                                                                                            |  |  |  |
|---------------------------------------------------|---------------------------------------------------|----------------------------------------------------------------------------------------------------------------------------------------------------------------------------------------------------------------------------|--|--|--|
| Business Name                                     | :                                                 | : VAI VAI POLTRY FARM                                                                                                                                                                                                      |  |  |  |
| Location                                          | :                                                 | Dawna Sharkar Bari                                                                                                                                                                                                         |  |  |  |
| Total Investment in BDT                           | :                                                 | BDT 5,05,000/-                                                                                                                                                                                                             |  |  |  |
| Financing                                         | : Self BDT 4,25,000/-(from existing business) 84% |                                                                                                                                                                                                                            |  |  |  |
|                                                   |                                                   | Required Investment BDT 80,000/-(as equity) 16%                                                                                                                                                                            |  |  |  |
| Present salary/drawings from business (estimates) | :                                                 | BDT 5,000/-                                                                                                                                                                                                                |  |  |  |
| Proposed Salary                                   | :                                                 | BDT 5,000/-                                                                                                                                                                                                                |  |  |  |
| Size of shop                                      | :                                                 | 48 ft x 12 ft= 576 square ft                                                                                                                                                                                               |  |  |  |
| Implementation                                    | :                                                 | <ul> <li>Currently run a paltri firm.</li> <li>Average 20% gain on sales.</li> <li>The business is operating by entrepreneur. Existing no employe.</li> <li>Collects goods from Borun.</li> <li>The shop is own</li> </ul> |  |  |  |