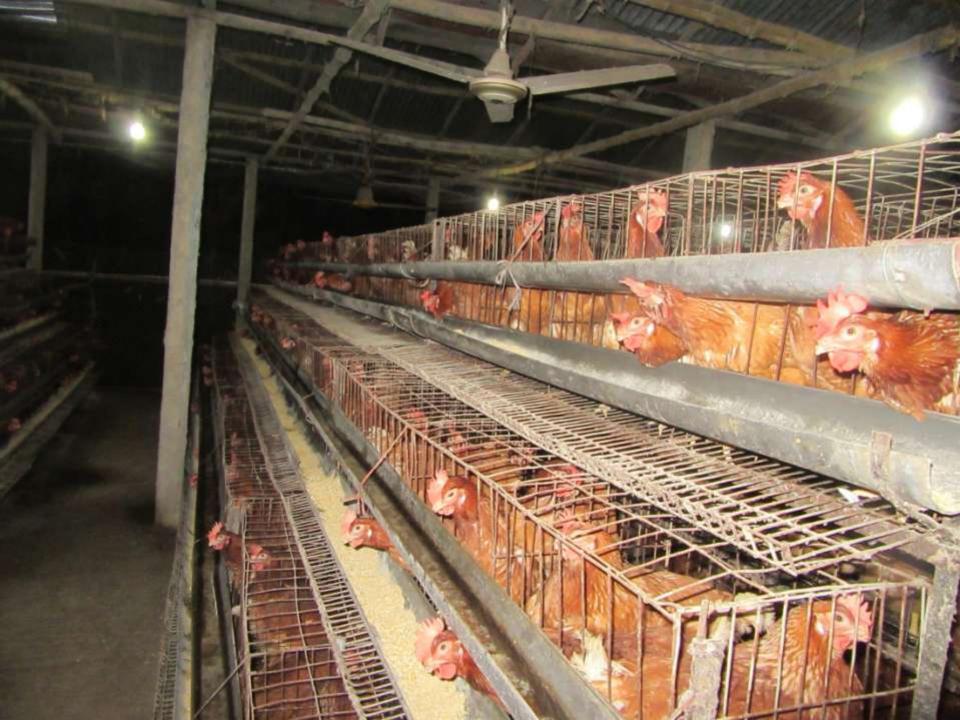

# Pictures

| Proposed Nobin Udyokta Business Info              |                                                   |                                                                                                                                                                                                                            |  |  |  |
|---------------------------------------------------|---------------------------------------------------|----------------------------------------------------------------------------------------------------------------------------------------------------------------------------------------------------------------------------|--|--|--|
| Business Name                                     | :                                                 | : VAI VAI POLTRY FARM                                                                                                                                                                                                      |  |  |  |
| Location                                          | :                                                 | Dawna Sharkar Bari                                                                                                                                                                                                         |  |  |  |
| Total Investment in BDT                           | :                                                 | BDT 5,05,000/-                                                                                                                                                                                                             |  |  |  |
| Financing                                         | : Self BDT 4,25,000/-(from existing business) 84% |                                                                                                                                                                                                                            |  |  |  |
|                                                   |                                                   | Required Investment BDT 80,000/-(as equity) 16%                                                                                                                                                                            |  |  |  |
| Present salary/drawings from business (estimates) | :                                                 | BDT 5,000/-                                                                                                                                                                                                                |  |  |  |
| Proposed Salary                                   | :                                                 | BDT 5,000/-                                                                                                                                                                                                                |  |  |  |
| Size of shop                                      | :                                                 | 48 ft x 12 ft= 576 square ft                                                                                                                                                                                               |  |  |  |
| Implementation                                    | :                                                 | <ul> <li>Currently run a paltri firm.</li> <li>Average 20% gain on sales.</li> <li>The business is operating by entrepreneur. Existing no employe.</li> <li>Collects goods from Borun.</li> <li>The shop is own</li> </ul> |  |  |  |