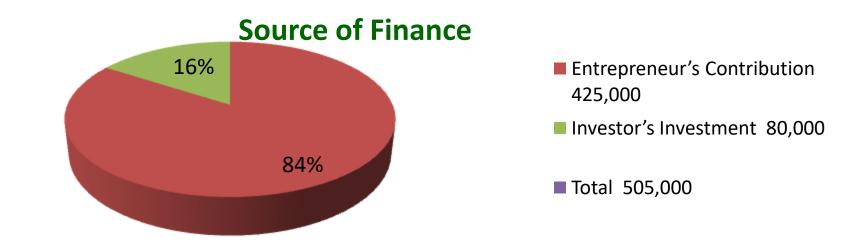

| Proposed Nobin Udyokta Business Info              |                                                   |                                                                                                                                                                                                                            |  |  |  |
|---------------------------------------------------|---------------------------------------------------|----------------------------------------------------------------------------------------------------------------------------------------------------------------------------------------------------------------------------|--|--|--|
| Business Name                                     | :                                                 | : VAI VAI POLTRY FARM                                                                                                                                                                                                      |  |  |  |
| Location                                          | :                                                 | Dawna Sharkar Bari                                                                                                                                                                                                         |  |  |  |
| Total Investment in BDT                           | :                                                 | BDT 5,05,000/-                                                                                                                                                                                                             |  |  |  |
| Financing                                         | : Self BDT 4,25,000/-(from existing business) 84% |                                                                                                                                                                                                                            |  |  |  |
|                                                   |                                                   | Required Investment BDT 80,000/-(as equity) 16%                                                                                                                                                                            |  |  |  |
| Present salary/drawings from business (estimates) | :                                                 | BDT 5,000/-                                                                                                                                                                                                                |  |  |  |
| Proposed Salary                                   | :                                                 | BDT 5,000/-                                                                                                                                                                                                                |  |  |  |
| Size of shop                                      | :                                                 | 48 ft x 12 ft= 576 square ft                                                                                                                                                                                               |  |  |  |
| Implementation                                    | :                                                 | <ul> <li>Currently run a paltri firm.</li> <li>Average 20% gain on sales.</li> <li>The business is operating by entrepreneur. Existing no employe.</li> <li>Collects goods from Borun.</li> <li>The shop is own</li> </ul> |  |  |  |