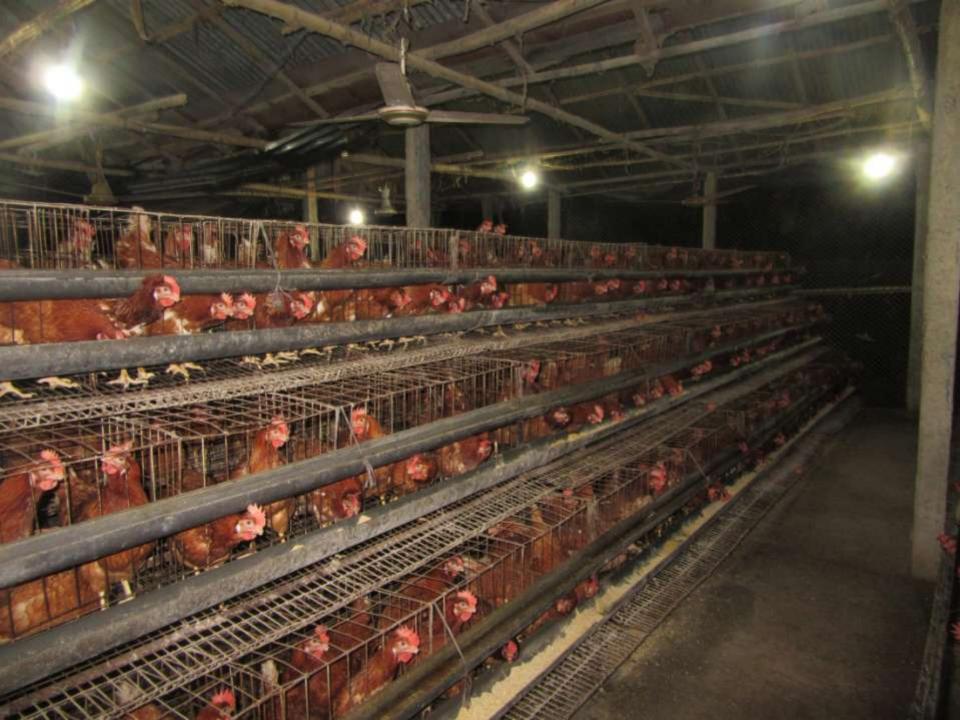

# Pictures

| Proposed Nobin Udyokta Business Info              |                                                   |                                                                                                                                                                                                                            |  |  |  |
|---------------------------------------------------|---------------------------------------------------|----------------------------------------------------------------------------------------------------------------------------------------------------------------------------------------------------------------------------|--|--|--|
| Business Name                                     | :                                                 | : VAI VAI POLTRY FARM                                                                                                                                                                                                      |  |  |  |
| Location                                          | :                                                 | Dawna Sharkar Bari                                                                                                                                                                                                         |  |  |  |
| Total Investment in BDT                           | :                                                 | BDT 5,05,000/-                                                                                                                                                                                                             |  |  |  |
| Financing                                         | : Self BDT 4,25,000/-(from existing business) 84% |                                                                                                                                                                                                                            |  |  |  |
|                                                   |                                                   | Required Investment BDT 80,000/-(as equity) 16%                                                                                                                                                                            |  |  |  |
| Present salary/drawings from business (estimates) | :                                                 | BDT 5,000/-                                                                                                                                                                                                                |  |  |  |
| Proposed Salary                                   | :                                                 | BDT 5,000/-                                                                                                                                                                                                                |  |  |  |
| Size of shop                                      | :                                                 | 48 ft x 12 ft= 576 square ft                                                                                                                                                                                               |  |  |  |
| Implementation                                    | :                                                 | <ul> <li>Currently run a paltri firm.</li> <li>Average 20% gain on sales.</li> <li>The business is operating by entrepreneur. Existing no employe.</li> <li>Collects goods from Borun.</li> <li>The shop is own</li> </ul> |  |  |  |