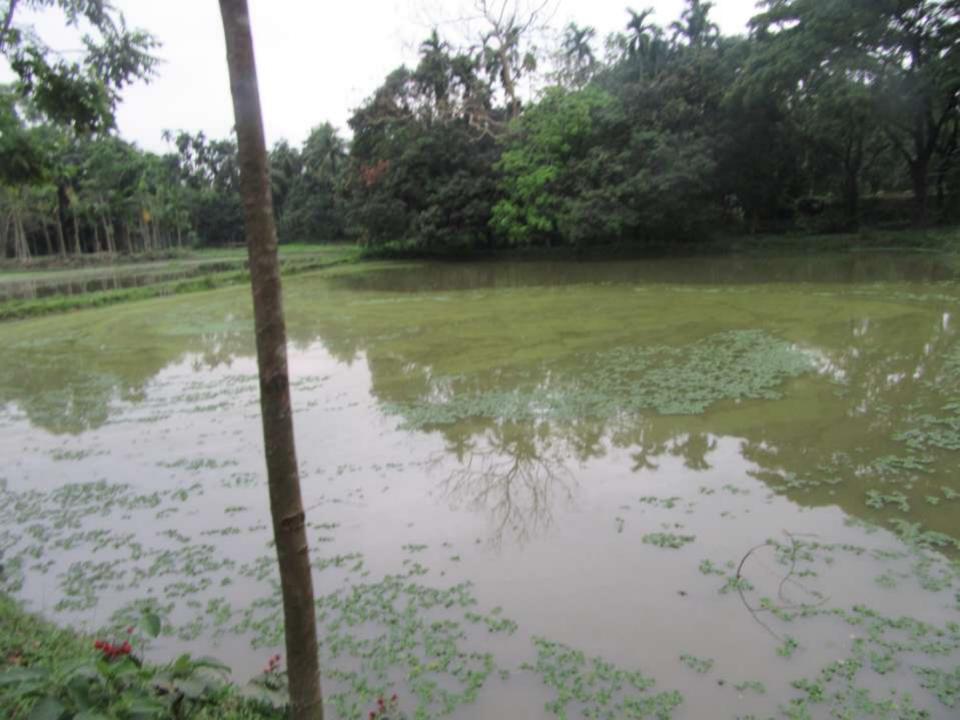

| Proposed Nobin Udyokta Business Info              |   |                                                                                                                                                                                                                                              |  |  |
|---------------------------------------------------|---|----------------------------------------------------------------------------------------------------------------------------------------------------------------------------------------------------------------------------------------------|--|--|
| Business Name                                     | : | GRAMEEN MOTSHO KHAMAR                                                                                                                                                                                                                        |  |  |
| Location                                          | : | Pan Borait, Kapasia, Gazipur                                                                                                                                                                                                                 |  |  |
| Total Investment in BDT                           | : | BDT 225,000/-                                                                                                                                                                                                                                |  |  |
| Financing                                         | : | Self BDT 145,000/-(from existing business) 64%                                                                                                                                                                                               |  |  |
|                                                   |   | Required Investment BDT 80,000/-(as equity) 36%                                                                                                                                                                                              |  |  |
| Present salary/drawings from business (estimates) | : | BDT 5,000/-                                                                                                                                                                                                                                  |  |  |
| Proposed Salary                                   | : | BDT 5,000/-                                                                                                                                                                                                                                  |  |  |
| Size of shop                                      | : | 10 ft x 80 ft= 800 square ft                                                                                                                                                                                                                 |  |  |
| Implementation                                    | : | <ul> <li>Currently run a fish farm.</li> <li>The business is operating by entrepreneur. Existing no employees.</li> <li>Collects goods from Raonat.</li> <li>The pond is under leasing.</li> <li>Agreed grace period is 3 months.</li> </ul> |  |  |

# Pictures