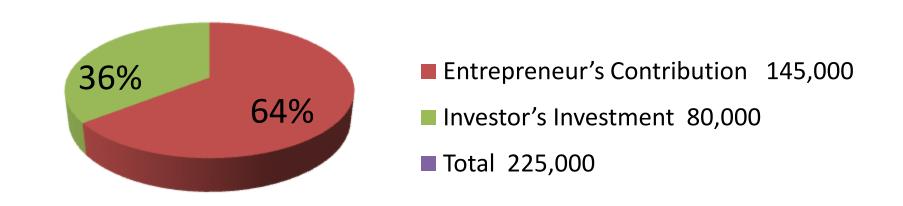

| Investment Breakdown |          |                   |              |           |       |        |          |
|----------------------|----------|-------------------|--------------|-----------|-------|--------|----------|
|                      | Proposed |                   |              |           |       |        |          |
| Particulars Qty. Un  |          | <b>Unit Price</b> | Amount (BDT) | Qty. Unit |       | Amount | Proposed |
|                      |          |                   |              |           | Price | (BDT)  | Total    |
| Mirror Carp          | 1500     | 10                | 15,000       | 0         | 0     | 0      | 15,000   |
| Ruhi Fish            | 2000     | 20                | 40,000       | 2000      | 20    | 40,000 | 80,000   |
| Carp                 | 100      | 50                | 5,000        | 500       | 50    | 25,000 | 30,000   |
| Silver Carp          | 500      | 20                | 10,000       | 250       | 20    | 5,000  | 15,000   |
| Nilotica Fish        | 3000     | 10                | 30,000       | 0         | 0     | 0      | 30,000   |
| Others Fish          | 200      | 25                | 5,000        | 0         | 0     | 0      | 5,000    |
| Security             | 1        | 30000             | 30,000       | 0         | 0     | 0      | 30,000   |
| Shorputi             | 1000     | 10                | 10,000       | 1000      | 10    | 10,000 | 20,000   |
| Total                | 8301     |                   | 145,000      | 3,750     |       | 80,000 | 225,000  |