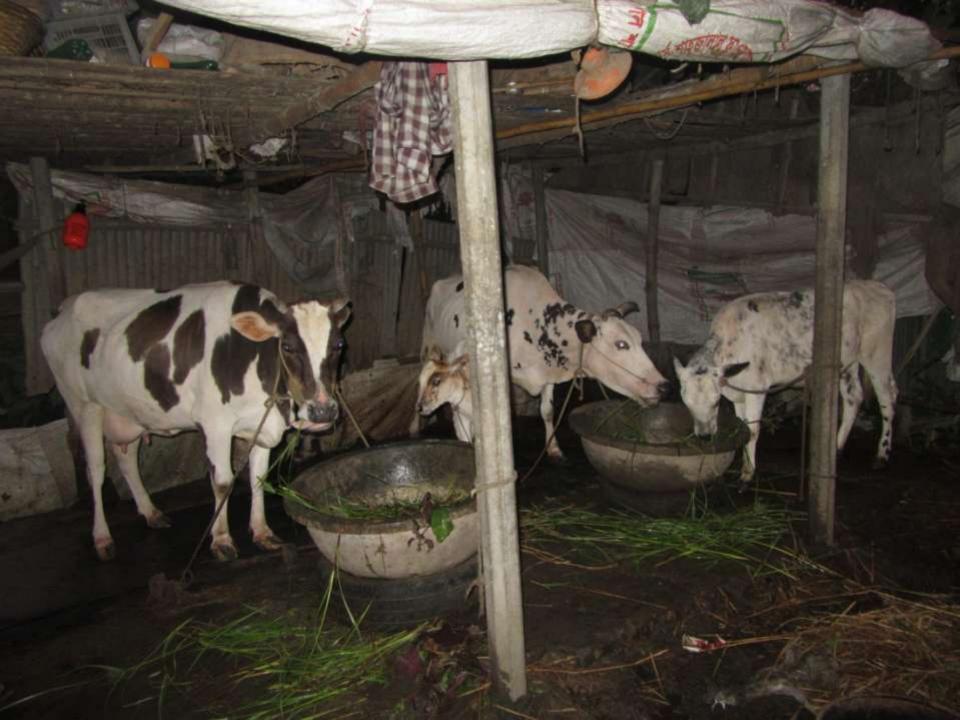

| Proposed Nobin Udyokta Business Info              |   |                                                                                                                                                                                                                                                                                                                                                    |  |  |
|---------------------------------------------------|---|----------------------------------------------------------------------------------------------------------------------------------------------------------------------------------------------------------------------------------------------------------------------------------------------------------------------------------------------------|--|--|
| Business Name                                     | : | UJJAL DAIRY FARM                                                                                                                                                                                                                                                                                                                                   |  |  |
| Location                                          |   | Safaisri, Kapashia                                                                                                                                                                                                                                                                                                                                 |  |  |
| Total Investment in BDT                           | : | BDT 5,80,000/-                                                                                                                                                                                                                                                                                                                                     |  |  |
| Financing                                         | : | Self BDT 4,80,000/- (from existing business) 83%                                                                                                                                                                                                                                                                                                   |  |  |
|                                                   |   | Required Investment BDT 1,00,000/- (as equity) 17%                                                                                                                                                                                                                                                                                                 |  |  |
| Present salary/drawings from business (estimates) | : | BDT 5,000/-                                                                                                                                                                                                                                                                                                                                        |  |  |
| Proposed Salary                                   | : | BDT 5,000/-                                                                                                                                                                                                                                                                                                                                        |  |  |
| Size of Farm                                      | : | 20 ft x 12 ft= 240 square ft                                                                                                                                                                                                                                                                                                                       |  |  |
| Implementation                                    | : | <ul> <li>He has two cows, one heifer and two calves in his farm.</li> <li>Average daily milk production is 30 liter and milk price is BDT 50/</li> <li>The business is operated by entrepreneur. Existing no employee.</li> <li>The farm is owned.</li> <li>Collects cows from Bhairab Bazer.</li> <li>Agreed grace period is 3 months.</li> </ul> |  |  |

# Pictures