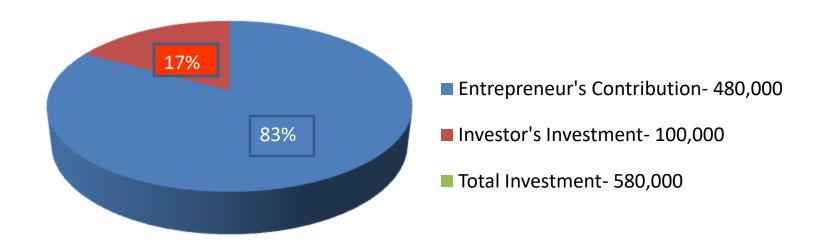

| Proposed Nobin Udyokta Business Info              |   |                                                                                                                                                                                                                                                                                                                                                    |  |  |
|---------------------------------------------------|---|----------------------------------------------------------------------------------------------------------------------------------------------------------------------------------------------------------------------------------------------------------------------------------------------------------------------------------------------------|--|--|
| Business Name                                     | : | UJJAL DAIRY FARM                                                                                                                                                                                                                                                                                                                                   |  |  |
| Location                                          |   | Safaisri, Kapashia                                                                                                                                                                                                                                                                                                                                 |  |  |
| Total Investment in BDT                           | : | BDT 5,80,000/-                                                                                                                                                                                                                                                                                                                                     |  |  |
| Financing                                         | : | Self BDT 4,80,000/- (from existing business) 83%                                                                                                                                                                                                                                                                                                   |  |  |
|                                                   |   | Required Investment BDT 1,00,000/- (as equity) 17%                                                                                                                                                                                                                                                                                                 |  |  |
| Present salary/drawings from business (estimates) | : | BDT 5,000/-                                                                                                                                                                                                                                                                                                                                        |  |  |
| Proposed Salary                                   | : | BDT 5,000/-                                                                                                                                                                                                                                                                                                                                        |  |  |
| Size of Farm                                      | : | 20 ft x 12 ft= 240 square ft                                                                                                                                                                                                                                                                                                                       |  |  |
| Implementation                                    | : | <ul> <li>He has two cows, one heifer and two calves in his farm.</li> <li>Average daily milk production is 30 liter and milk price is BDT 50/</li> <li>The business is operated by entrepreneur. Existing no employee.</li> <li>The farm is owned.</li> <li>Collects cows from Bhairab Bazer.</li> <li>Agreed grace period is 3 months.</li> </ul> |  |  |

| Investment Breakdown |      |                   |         |         |          |         |         |  |
|----------------------|------|-------------------|---------|---------|----------|---------|---------|--|
|                      | Exis | ting              |         | Propose | Proposed |         |         |  |
| Particulars          | Qty. | <b>Unit Price</b> | Amount  | Qty.    | Unit     | Amount  | Total   |  |
|                      |      |                   | (BDT)   |         | Price    | (BDT)   |         |  |
| Cow                  | 1    | 180,000           | 180,000 | 1       | 100,000  | 100,000 | 280,000 |  |
| Cow                  | 1    | 150,000           | 150,000 |         |          |         | 150,000 |  |
| Heifer               | 1    | 110,000           | 110,000 |         |          |         | 110,000 |  |
| Calf                 | 2    | 20,000            | 40,000  | 0       | 0        | 0       | 40,000  |  |
| Total                | 5    |                   | 480,000 | 1       |          | 100,000 | 580,000 |  |