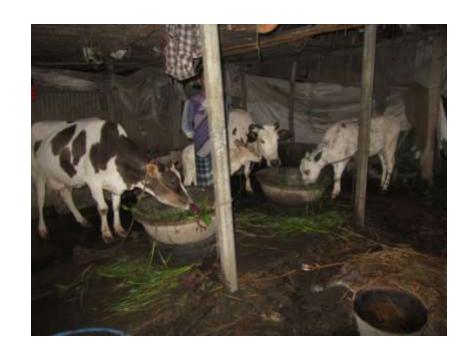

### Proposed NU Business Name: UJJAL DAIRY FARM



Project identification and prepared by: Md. Asadul Haque, KapashiaUnit, Gazipur

Project verified by: Md. Siddikur Rahman



| Brief Bio of The Proposed Nobin Udyokta        |   |                                                                    |  |  |  |
|------------------------------------------------|---|--------------------------------------------------------------------|--|--|--|
| Name                                           | : | UJJAL BANIK                                                        |  |  |  |
| Age                                            | : | 17-06-1983 (33 Y <i>ears</i> )                                     |  |  |  |
| Education, till to date                        | : | SSC                                                                |  |  |  |
| Marita