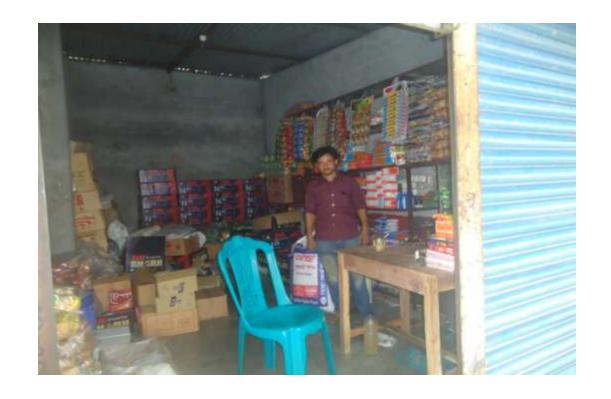

| Proposed Nobin Udyokta Business Info              |   |                                                                                                                                                                                                                                                                                                                                                  |  |  |  |
|---------------------------------------------------|---|--------------------------------------------------------------------------------------------------------------------------------------------------------------------------------------------------------------------------------------------------------------------------------------------------------------------------------------------------|--|--|--|
| Business Name                                     | : | RUPOSI BANGLA VARITIES                                                                                                                                                                                                                                                                                                                           |  |  |  |
| Location                                          | : | Bagra bazar, sreenagar, munshigonj.                                                                                                                                                                                                                                                                                                              |  |  |  |
| Total Investment in BDT                           | : | BDT 149,000/-                                                                                                                                                                                                                                                                                                                                    |  |  |  |
| Financing                                         | : | Self BDT 99,000/- (from existing business)66% Required Investment BDT 50,000/- (as equity) 34%                                                                                                                                                                                                                                                   |  |  |  |
| Present salary/drawings from business (estimates) | : | BDT 5,000/-                                                                                                                                                                                                                                                                                                                                      |  |  |  |
| Proposed Salary                                   | : | BDT 5,000/-                                                                                                                                                                                                                                                                                                                                      |  |  |  |
| Size of shop                                      | : | 15 ft x 10 ft= 150 square ft                                                                                                                                                                                                                                                                                                                     |  |  |  |
| Security of the shop                              | : | NIL                                                                                                                                                                                                                                                                                                                                              |  |  |  |
| Implementation                                    | : | <ul> <li>The business is planned to be scaled up by investment in existing goods like; coyel, solt, parasut oil, chips etc.</li> <li>Average 20% gain on sales.</li> <li>The business is operating by entrepreneur.</li> <li>The shop is rented.</li> <li>Collects goods from Mowlovibazar.</li> <li>Agreed grace period is 3 months.</li> </ul> |  |  |  |