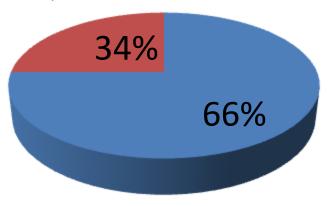

| Proposed Nobin Udyokta Business Info              |   |                                                                                                                                                                                                                                                                                                                                                  |  |  |  |
|---------------------------------------------------|---|--------------------------------------------------------------------------------------------------------------------------------------------------------------------------------------------------------------------------------------------------------------------------------------------------------------------------------------------------|--|--|--|
| Business Name                                     | : | RUPOSI BANGLA VARITIES                                                                                                                                                                                                                                                                                                                           |  |  |  |
| Location                                          | : | Bagra bazar, sreenagar, munshigonj.                                                                                                                                                                                                                                                                                                              |  |  |  |
| Total Investment in BDT                           | : | BDT 149,000/-                                                                                                                                                                                                                                                                                                                                    |  |  |  |
| Financing                                         | : | Self BDT 99,000/- (from existing business)66% Required Investment BDT 50,000/- (as equity) 34%                                                                                                                                                                                                                                                   |  |  |  |
| Present salary/drawings from business (estimates) | : | BDT 5,000/-                                                                                                                                                                                                                                                                                                                                      |  |  |  |
| Proposed Salary                                   | : | BDT 5,000/-                                                                                                                                                                                                                                                                                                                                      |  |  |  |
| Size of shop                                      | : | 15 ft x 10 ft= 150 square ft                                                                                                                                                                                                                                                                                                                     |  |  |  |
| Security of the shop                              | : | NIL                                                                                                                                                                                                                                                                                                                                              |  |  |  |
| Implementation                                    | : | <ul> <li>The business is planned to be scaled up by investment in existing goods like; coyel, solt, parasut oil, chips etc.</li> <li>Average 20% gain on sales.</li> <li>The business is operating by entrepreneur.</li> <li>The shop is rented.</li> <li>Collects goods from Mowlovibazar.</li> <li>Agreed grace period is 3 months.</li> </ul> |  |  |  |