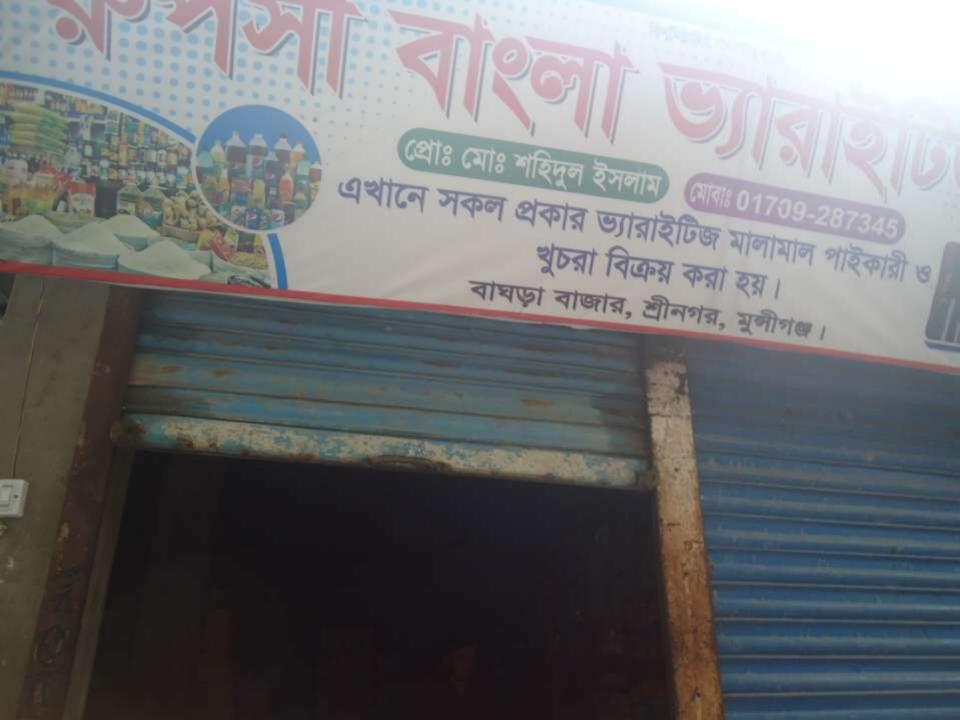

#### **Proposed NU Business Name: RUPOSI BANGLA VARITIES**

Project identification and prepared by: Md.Moshiur Rahman Sreenagar unit, Munshigonj Project verified by: Md. Shamsul Arefin

| Brief Bio of The Proposed Nobin Udyokta                                                                        |   |                                                                                                                                                                                       |  |  |  |  |  |
|----------------------------------------------------------------------------------------------------------------|---|---------------------------------------------------------------------------------------------------------------------------------------------------------------------------------------|--|--|--|--|--|
| Name                                                                                                           | : | MD SHAHIDUL ISLAM                                                                                                                                                                     |  |  |  |  |  |
| Age                                                                                                            | : | 03-11-1984 (34Y <i>ears</i> )                                                                                                                                                         |  |  |  |  |  |
| Education, till to date                                                                                        | : | Class viii                                                                                                                                                                            |  |  |  |  |  |
| Marital status                                                                                                 | : | Married                                                                                                                                                                               |  |  |  |  |  |
| Children                                                                                                       | : | 02 soons 01daughter                                                                                                                                                                   |  |  |  |  |  |
| No. of siblings:                                                                                               | : | 01 Brother 01 sister                                                                                                                                                                  |  |  |  |  |  |
| Address                                                                                                        | : | Vill: west bagraP.O ;bagraP.S: sreenagar,Dist.Munshigonj.                                                                                                                             |  |  |  |  |  |
| Parent's and GB related Info (i) Who is GB member (ii) Mother's name (iii) Father's name (iv) GB member's info |   | Mother Father  SHONABAN BIBI  DEATH-SIRAJ MIYA  Branch: Vaggokul, Centre # 37(Female),  Member ID: 2984/2, Group No: 05  Member since: 23-05-1994 (11 Years)  First loan: BDT 2,000/- |  |  |  |  |  |
| Further Information:                                                                                           |   | Outstanding loan: Nil Father& Brother                                                                                                                                                 |  |  |  |  |  |
| (v) Who pays GB loan installment (vi) Mobile lady                                                              |   | No                                                                                                                                                                                    |  |  |  |  |  |
| (vii) Grameen Education Loan                                                                                   | : | No No                                                                                                                                                                                 |  |  |  |  |  |
| (viii) Any other loan like GB,<br>BRAC ASA etc                                                                 | : | No                                                                                                                                                                                    |  |  |  |  |  |

| Proposed Nobin Udyokta Business Info              |   |                                                                                                                                                                                                                                                                                                                                                  |  |  |  |
|---------------------------------------------------|---|--------------------------------------------------------------------------------------------------------------------------------------------------------------------------------------------------------------------------------------------------------------------------------------------------------------------------------------------------|--|--|--|
| Business Name                                     | : | RUPOSI BANGLA VARITIES                                                                                                                                                                                                                                                                                                                           |  |  |  |
| Location                                          | : | Bagra bazar, sreenagar, munshigonj.                                                                                                                                                                                                                                                                                                              |  |  |  |
| Total Investment in BDT                           | : | BDT 149,000/-                                                                                                                                                                                                                                                                                                                                    |  |  |  |
| Financing                                         | : | Self BDT 99,000/- (from existing business)66% Required Investment BDT 50,000/- (as equity) 34%                                                                                                                                                                                                                                                   |  |  |  |
| Present salary/drawings from business (estimates) | : | BDT 5,000/-                                                                                                                                                                                                                                                                                                                                      |  |  |  |
| Proposed Salary                                   | : | BDT 5,000/-                                                                                                                                                                                                                                                                                                                                      |  |  |  |
| Size of shop                                      | : | 15 ft x 10 ft= 150 square ft                                                                                                                                                                                                                                                                                                                     |  |  |  |
| Security of the shop                              | : | NIL                                                                                                                                                                                                                                                                                                                                              |  |  |  |
| Implementation                                    | : | <ul> <li>The business is planned to be scaled up by investment in existing goods like; coyel, solt, parasut oil, chips etc.</li> <li>Average 20% gain on sales.</li> <li>The business is operating by entrepreneur.</li> <li>The shop is rented.</li> <li>Collects goods from Mowlovibazar.</li> <li>Agreed grace period is 3 months.</li> </ul> |  |  |  |