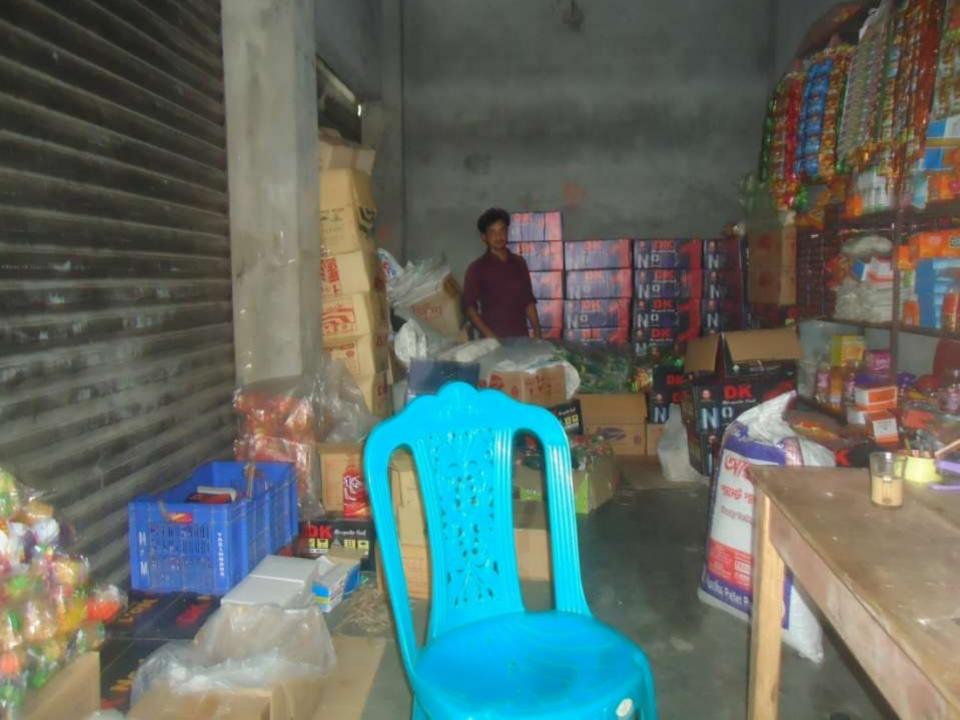

| Proposed Nobin Udyokta Business Info              |   |                                                                                                                                                                                                                                                                                                                                                  |  |  |  |
|---------------------------------------------------|---|--------------------------------------------------------------------------------------------------------------------------------------------------------------------------------------------------------------------------------------------------------------------------------------------------------------------------------------------------|--|--|--|
| Business Name                                     | : | RUPOSI BANGLA VARITIES                                                                                                                                                                                                                                                                                                                           |  |  |  |
| Location                                          | : | Bagra bazar, sreenagar, munshigonj.                                                                                                                                                                                                                                                                                                              |  |  |  |
| Total Investment in BDT                           | : | BDT 149,000/-                                                                                                                                                                                                                                                                                                                                    |  |  |  |
| Financing                                         | : | Self BDT 99,000/- (from existing business)66% Required Investment BDT 50,000/- (as equity) 34%                                                                                                                                                                                                                                                   |  |  |  |
| Present salary/drawings from business (estimates) | : | BDT 5,000/-                                                                                                                                                                                                                                                                                                                                      |  |  |  |
| Proposed Salary                                   | : | BDT 5,000/-                                                                                                                                                                                                                                                                                                                                      |  |  |  |
| Size of shop                                      | : | 15 ft x 10 ft= 150 square ft                                                                                                                                                                                                                                                                                                                     |  |  |  |
| Security of the shop                              | : | NIL                                                                                                                                                                                                                                                                                                                                              |  |  |  |
| Implementation                                    | : | <ul> <li>The business is planned to be scaled up by investment in existing goods like; coyel, solt, parasut oil, chips etc.</li> <li>Average 20% gain on sales.</li> <li>The business is operating by entrepreneur.</li> <li>The shop is rented.</li> <li>Collects goods from Mowlovibazar.</li> <li>Agreed grace period is 3 months.</li> </ul> |  |  |  |