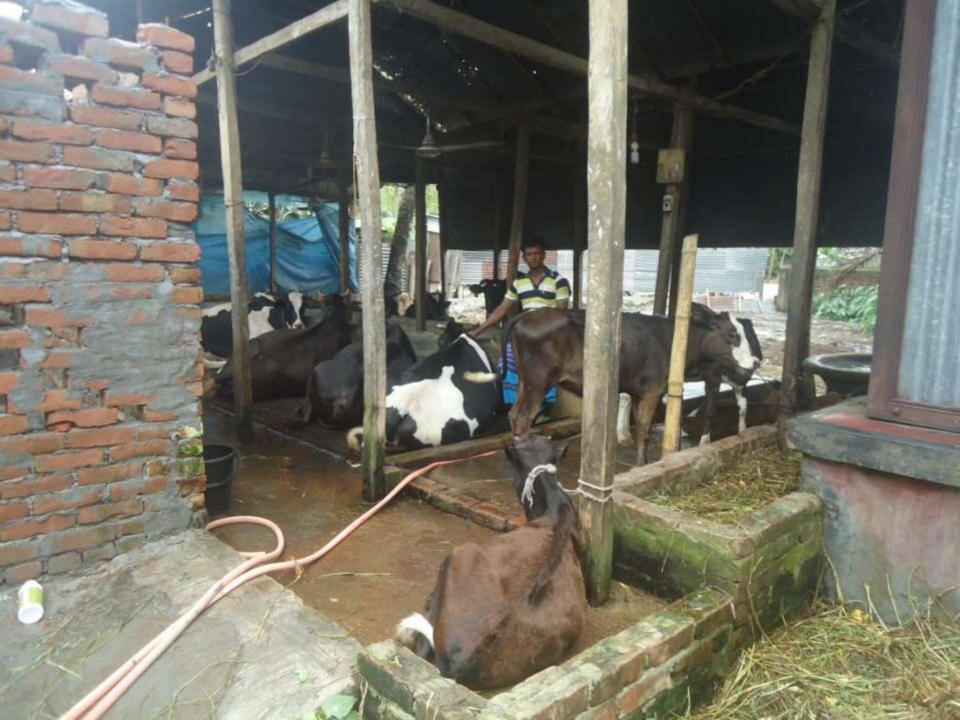

| Proposed Nobin Udyokta Business Info              |   |                                                                                                                                                                                                                                                                                                                         |  |  |  |
|---------------------------------------------------|---|-------------------------------------------------------------------------------------------------------------------------------------------------------------------------------------------------------------------------------------------------------------------------------------------------------------------------|--|--|--|
| Business Name                                     |   | MAHONA DAIRY FIRM                                                                                                                                                                                                                                                                                                       |  |  |  |
| Location                                          | : | Mandra burir dokhan, vaggokul, sreenagar.                                                                                                                                                                                                                                                                               |  |  |  |
| Total Investment in BDT                           | : | BDT 505,000/-                                                                                                                                                                                                                                                                                                           |  |  |  |
| Financing                                         | : | Self BDT 405,000/- (from existing business)80 %                                                                                                                                                                                                                                                                         |  |  |  |
|                                                   |   | Required Investment BDT 100,000/- (as equity) 20%                                                                                                                                                                                                                                                                       |  |  |  |
| Present salary/drawings from business (estimates) | : | BDT 5,000/-                                                                                                                                                                                                                                                                                                             |  |  |  |
| Proposed Salary                                   | : | BDT 5,000/-                                                                                                                                                                                                                                                                                                             |  |  |  |
| Size of shop                                      | : | 30 ft x 18 ft= 540 square ft                                                                                                                                                                                                                                                                                            |  |  |  |
| Security of the shop                              | : | Nil                                                                                                                                                                                                                                                                                                                     |  |  |  |
| Implementation                                    |   | <ul> <li>The business is planned to be scaled up by investment in existing goods like; caw,milk,calf etc.</li> <li>Average 15% gain on sales.</li> <li>The business is operating by entrepreneur.</li> <li>The firm is won.</li> <li>Collects goods from vaggokul.</li> <li>Agreed grace period is 3 months.</li> </ul> |  |  |  |

| Investment Breakdown |          |            |         |             |          |            |         |          |
|----------------------|----------|------------|---------|-------------|----------|------------|---------|----------|
|                      |          | Existing   |         | Particulars | •        |            |         | Proposed |
| Particulars          | Quantity | Unit Price | Price   |             | Quantity | Unit Price | Price   | Total    |
| caw                  | 06       | 50,000     | 300,000 |             | 02       | 50,000     | 100,000 | 400,000  |
| Calf                 | 07       | 15,000     | 105,000 |             |          |            |         | 105,000  |
| Total                |          |            | 405,000 |             |          |            | 100,000 | 505,000  |