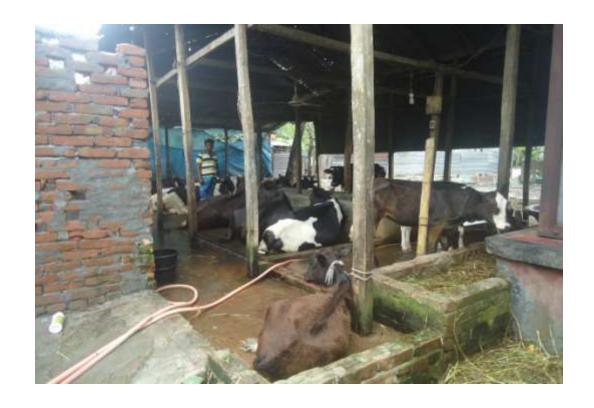

| Proposed Nobin Udyokta Business Info              |   |                                                                                                                                                                                                                                                                                                                         |  |  |  |
|---------------------------------------------------|---|-------------------------------------------------------------------------------------------------------------------------------------------------------------------------------------------------------------------------------------------------------------------------------------------------------------------------|--|--|--|
| Business Name                                     |   | MAHONA DAIRY FIRM                                                                                                                                                                                                                                                                                                       |  |  |  |
| Location                                          | : | Mandra burir dokhan, vaggokul, sreenagar.                                                                                                                                                                                                                                                                               |  |  |  |
| Total Investment in BDT                           | : | BDT 505,000/-                                                                                                                                                                                                                                                                                                           |  |  |  |
| Financing                                         | : | Self BDT 405,000/- (from existing business)80 %                                                                                                                                                                                                                                                                         |  |  |  |
|                                                   |   | Required Investment BDT 100,000/- (as equity) 20%                                                                                                                                                                                                                                                                       |  |  |  |
| Present salary/drawings from business (estimates) | : | BDT 5,000/-                                                                                                                                                                                                                                                                                                             |  |  |  |
| Proposed Salary                                   | : | BDT 5,000/-                                                                                                                                                                                                                                                                                                             |  |  |  |
| Size of shop                                      | : | 30 ft x 18 ft= 540 square ft                                                                                                                                                                                                                                                                                            |  |  |  |
| Security of the shop                              | : | Nil                                                                                                                                                                                                                                                                                                                     |  |  |  |
| Implementation                                    |   | <ul> <li>The business is planned to be scaled up by investment in existing goods like; caw,milk,calf etc.</li> <li>Average 15% gain on sales.</li> <li>The business is operating by entrepreneur.</li> <li>The firm is won.</li> <li>Collects goods from vaggokul.</li> <li>Agreed grace period is 3 months.</li> </ul> |  |  |  |

| Investment Breakdown |          |            |         |             |          |            |         |          |
|----------------------|----------|------------|---------|-------------|----------|------------|---------|----------|
|                      |          | Existing   |         | Particulars | •        |            |         | Proposed |
| Particulars          | Quantity | Unit Price | Price   |             | Quantity | Unit Price | Price   | Total    |
| caw                  | 06       | 50,000     | 300,000 |             | 02       | 50,000     | 100,000 | 400,000  |
| Calf                 | 07       | 15,000     | 105,000 |             |          |            |         | 105,000  |
| Total                |          |            | 405,000 |             |          |            | 100,000 | 505,000  |