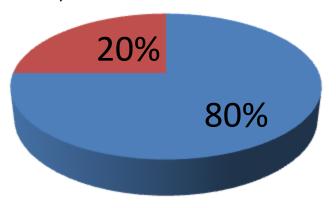

| Proposed Nobin Udyokta Business Info              |   |                                                                                                                                                                                                                                                                                                                         |  |  |  |
|---------------------------------------------------|---|-------------------------------------------------------------------------------------------------------------------------------------------------------------------------------------------------------------------------------------------------------------------------------------------------------------------------|--|--|--|
| Business Name                                     |   | MAHONA DAIRY FIRM                                                                                                                                                                                                                                                                                                       |  |  |  |
| Location                                          | : | Mandra burir dokhan, vaggokul, sreenagar.                                                                                                                                                                                                                                                                               |  |  |  |
| Total Investment in BDT                           | : | BDT 505,000/-                                                                                                                                                                                                                                                                                                           |  |  |  |
| Financing                                         | : | Self BDT 405,000/- (from existing business)80 %                                                                                                                                                                                                                                                                         |  |  |  |
|                                                   |   | Required Investment BDT 100,000/- (as equity) 20%                                                                                                                                                                                                                                                                       |  |  |  |
| Present salary/drawings from business (estimates) | : | BDT 5,000/-                                                                                                                                                                                                                                                                                                             |  |  |  |
| Proposed Salary                                   | : | BDT 5,000/-                                                                                                                                                                                                                                                                                                             |  |  |  |
| Size of shop                                      | : | 30 ft x 18 ft= 540 square ft                                                                                                                                                                                                                                                                                            |  |  |  |
| Security of the shop                              | : | Nil                                                                                                                                                                                                                                                                                                                     |  |  |  |
| Implementation                                    |   | <ul> <li>The business is planned to be scaled up by investment in existing goods like; caw,milk,calf etc.</li> <li>Average 15% gain on sales.</li> <li>The business is operating by entrepreneur.</li> <li>The firm is won.</li> <li>Collects goods from vaggokul.</li> <li>Agreed grace period is 3 months.</li> </ul> |  |  |  |