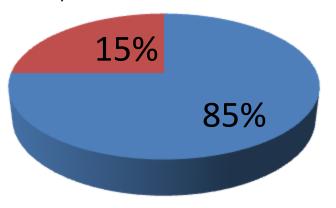

| Proposed Nobin Udyokta Business Info              |   |                                                                                                                                                                                                                                                                                                                                     |  |  |  |
|---------------------------------------------------|---|-------------------------------------------------------------------------------------------------------------------------------------------------------------------------------------------------------------------------------------------------------------------------------------------------------------------------------------|--|--|--|
| Business Name                                     | : | B.F BABU FASHION                                                                                                                                                                                                                                                                                                                    |  |  |  |
| Location                                          | : | Balasur bazar, sreenagar, munshigonj.                                                                                                                                                                                                                                                                                               |  |  |  |
| Total Investment in BDT                           | : | BDT 320,000/-                                                                                                                                                                                                                                                                                                                       |  |  |  |
| Financing                                         | : | Self BDT 270,000/- (from existing business)85%                                                                                                                                                                                                                                                                                      |  |  |  |
|                                                   |   | Required Investment BDT 50,000/- (as equity) 15%                                                                                                                                                                                                                                                                                    |  |  |  |
| Present salary/drawings from business (estimates) | : | BDT 5,000/-                                                                                                                                                                                                                                                                                                                         |  |  |  |
| Proposed Salary                                   | : | BDT 5,000/-                                                                                                                                                                                                                                                                                                                         |  |  |  |
| Size of shop                                      | : | 18 ft x 12 ft= 216 square ft                                                                                                                                                                                                                                                                                                        |  |  |  |
| Security of the shop                              | : | BDT 20,000                                                                                                                                                                                                                                                                                                                          |  |  |  |
| Implementation                                    | : | <ul> <li>The business is planned to be scaled up by investment in existing goods like; Three pic,boroka,froge,etc.</li> <li>Average 20% gain on sales.</li> <li>The business is operating by entrepreneur.</li> <li>The shop is rented.</li> <li>Collects goods from islampur.</li> <li>Agreed grace period is 3 months.</li> </ul> |  |  |  |

#### **Source of Finance**

■ Entrepreneur's contibution 270,000 ■ Investor's Investment 50,000 ■ Total 320,000

| Financial Projection (BDT)        |       |         |           |             |             |  |
|-----------------------------------|-------|---------|-----------|-------------|-------------|--|
| Particular                        | Daily | Monthly | 1st Year  | 2nd year+5% | 3rd year+5% |  |
| Revenue (sales)                   |       |         |           |             |             |  |
| Three pic,boroka,froge,etc.       | 4,500 | 135,000 | 1,620,000 | 1,701,000   | 1,786,050   |  |
|                                   |       |         |           |             |             |  |
| Total Sales (A)                   | 4,500 | 135,000 | 1,620,000 | 1,701,000   | 1,786,050   |  |
| Less. Variable Expense            |       |         |           |             |             |  |
| Three pic,boroka,froge,etc.       | 3,600 | 108,000 | 1,296,000 | 1,360,800   | 1,428,840   |  |
| Total variable Expense (B)        | 3,600 | 108,000 | 1,296,000 | 1,360,800   | 1,428,840   |  |
| Contribution Margin (CM) [C=(A-B) | 900   | 27,000  | 324,000   | 340,200     | 357,210     |  |
| Less. Fixed Expense               |       |         |           |             |             |  |
| Rent                              |       | 3,000   | 36,000    | 36,000      | 36,000      |  |
| Electricity Bill                  |       | 1500    | 18,000    | 18,900      | 19,845      |  |
| Transportation                    |       | 1,000   | 12,000    | 12,600      | 13,230      |  |
| Salary (self)                     |       | 5,000   | 60,000    | 60,000      | 60,000      |  |
| Salary(sttaf)                     |       | 4,000   | 48,000    | 48,000      | 48,000      |  |
| Entertainment                     |       | 200     | 2,400     | 2,520       | 2,646       |  |
| Gird                              |       | 150     | 1,800     | 1,800       | 1,800       |  |
| Generator                         |       | 200     | 2,400     | 2,520       | 2,646       |  |
| Mobaile bill                      |       | 200     | 2,400     | 2,520       | 2,646       |  |
| Total Fixed Cost                  |       | 15,250  | 183,000   | 184,860     | 186,813     |  |
| Net Profit (E) [C-D)              |       | 11,750  | 141,000   | 155,340     | 170,397     |  |
| Investment Payback                |       |         | 20,000    | 20,000      | 20,000      |  |