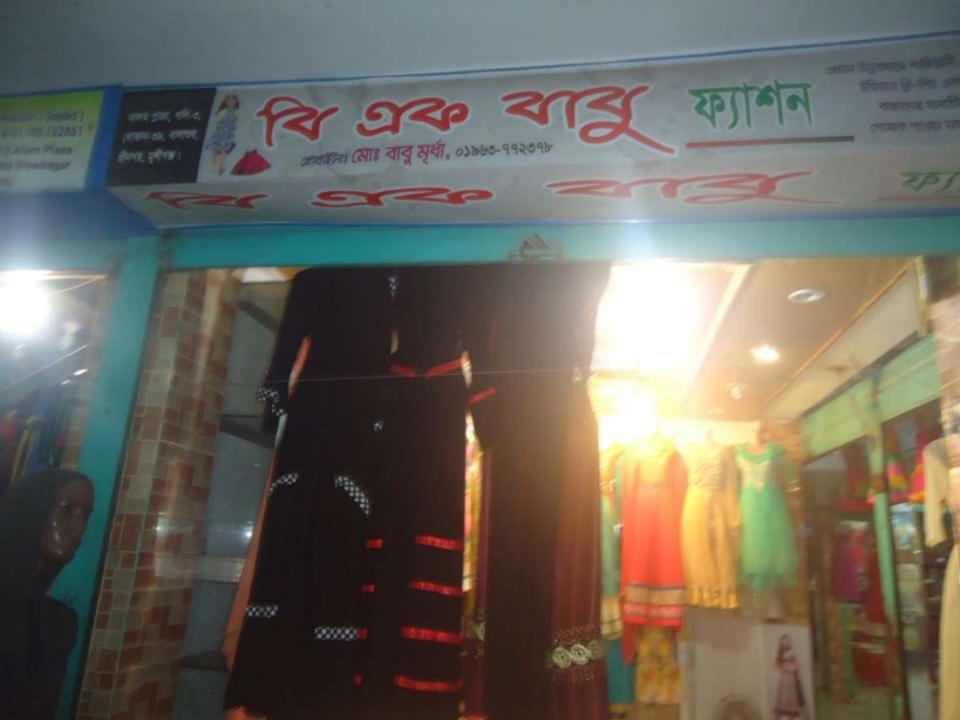

#### **Proposed NU Business Name: B.F BABU FASHION**

Project identification and prepared by: Md.Moshiur Rhaman Sreenagar unit, Munshigonj Project verified by: Md. Shamsul Arefin

| Brief Bio of The Proposed Nobin Udyokta                                                                                                         |    |                                                                                                                                                                                            |  |  |  |  |
|-------------------------------------------------------------------------------------------------------------------------------------------------|----|--------------------------------------------------------------------------------------------------------------------------------------------------------------------------------------------|--|--|--|--|
| Name                                                                                                                                            | :  | BABU MIRIDA                                                                                                                                                                                |  |  |  |  |
| Age                                                                                                                                             | :  | 28-02-1989(28Years)                                                                                                                                                                        |  |  |  |  |
| Education, till to date                                                                                                                         | •• | Class vii                                                                                                                                                                                  |  |  |  |  |
| Marital status                                                                                                                                  | •• | Married                                                                                                                                                                                    |  |  |  |  |
| Children                                                                                                                                        | :  | 01 daughter                                                                                                                                                                                |  |  |  |  |
| No. of siblings:                                                                                                                                | :  | 02 Brothers 02 sisters                                                                                                                                                                     |  |  |  |  |
| Address                                                                                                                                         | :  | Vill: south kholapara,P.O ;kholapara,P.S: sreenagar,Dist.Munshigonj.                                                                                                                       |  |  |  |  |
| Parent's and GB related Info (i) Who is GB member (ii) Mother's name (iii) Father's name (iv) GB member's info                                  |    | Mother Father  RUNU BEGUM  DEATH- ABDUR ROB MIRIDA  Branch: Shamsiddi, Centre # 29(Female),  Member ID: 5295/2, Group No: 06  Member since: 03-04-1992 (08 Years)  First loan: BDT 2,000/- |  |  |  |  |
| Further Information: (v) Who pays GB loan installment (vi) Mobile lady (vii) Grameen Education Loan (viii) Any other loan like GB, BRAC ASA etc |    | Outstanding loan: Nil Father& Brother No No No                                                                                                                                             |  |  |  |  |

| Proposed Nobin Udyokta Business Info              |   |                                                                                                                                                                                                                                                                                                                                     |  |  |  |
|---------------------------------------------------|---|-------------------------------------------------------------------------------------------------------------------------------------------------------------------------------------------------------------------------------------------------------------------------------------------------------------------------------------|--|--|--|
| Business Name                                     | : | B.F BABU FASHION                                                                                                                                                                                                                                                                                                                    |  |  |  |
| Location                                          | : | Balasur bazar, sreenagar, munshigonj.                                                                                                                                                                                                                                                                                               |  |  |  |
| Total Investment in BDT                           | : | BDT 320,000/-                                                                                                                                                                                                                                                                                                                       |  |  |  |
| Financing                                         | : | Self BDT 270,000/- (from existing business)85%                                                                                                                                                                                                                                                                                      |  |  |  |
|                                                   |   | Required Investment BDT 50,000/- (as equity) 15%                                                                                                                                                                                                                                                                                    |  |  |  |
| Present salary/drawings from business (estimates) | : | BDT 5,000/-                                                                                                                                                                                                                                                                                                                         |  |  |  |
| Proposed Salary                                   | : | BDT 5,000/-                                                                                                                                                                                                                                                                                                                         |  |  |  |
| Size of shop                                      | : | 18 ft x 12 ft= 216 square ft                                                                                                                                                                                                                                                                                                        |  |  |  |
| Security of the shop                              | : | BDT 20,000                                                                                                                                                                                                                                                                                                                          |  |  |  |
| Implementation                                    | : | <ul> <li>The business is planned to be scaled up by investment in existing goods like; Three pic,boroka,froge,etc.</li> <li>Average 20% gain on sales.</li> <li>The business is operating by entrepreneur.</li> <li>The shop is rented.</li> <li>Collects goods from islampur.</li> <li>Agreed grace period is 3 months.</li> </ul> |  |  |  |