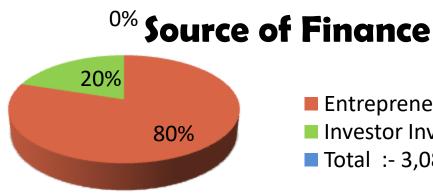

Entrepreneur's Contribution's :- 2,48,000
Investor Investment's :- 60,000
Total :- 3,08,000

| Financia                          |       |          |           |           |                      |
|-----------------------------------|-------|----------|-----------|-----------|----------------------|
| Particular                        | Daily | Monthly  | 1st Year  | 2nd Year  | 3 <sup>rd</sup> Year |
| Revenue (sales)                   |       |          |           |           |                      |
| Jewellery Item                    | 3,500 | 1,05,000 | 12,60,000 | 13,23,600 | 13,89,150            |
| Total Sales (A)                   | 3,500 | 1,05,000 | 12,60,000 | 13,23,600 | 13,89,150            |
| Less. Variable Expense            |       |          |           |           |                      |
| Jewellery Item                    | 2,800 | 84,000   | 10,08,000 | 10,58,400 | 11,11,320            |
| Total variable Expense (B)        | 2,800 | 84,000   | 10,08,000 | 10,58,400 | 11,11,320            |
| Contribution Margin (CM) [C=(A-B) | 700   | 21,000   | 2,52,000  | 2,64,600  | 2,77,830             |
| Less. Fixed Expense               | ļ     |          |           |           |                      |
| Rent                              | l     | 1,500    | 18,000    | 18,000    | 18,000               |
| Electricity Bill                  |       | 300      | 3,600     | 4,000     | 4,500                |
| Transportation                    |       | 1,500    | 18,000    | 18,500    | 19,000               |
| Salary (Self)                     |       | 5,000    | 60,000    | 60,000    | 60,000               |
| Mobile Bill                       |       | 300      | 3,600     | 3,600     | 3,600                |
| Entertainment                     |       | 300      | 3,600     | 3,700     | 3,700                |
| Generator                         |       | 300      | 3,600     | 3,600     | 3,600                |
| Guard                             |       | 150      | 1,800     | 1,800     | 1,800                |
| Total Fixed Cost                  |       | 9,350    | 1,12,200  | 1,13,200  | 1,14,200             |
| Net Profit (E) [C-D)              |       | 11,650   | 1,39,800  | 1,51,400  | 1,63,630             |
| Investment Payback                |       |          | 24,000    | 24,000    | 24,000               |