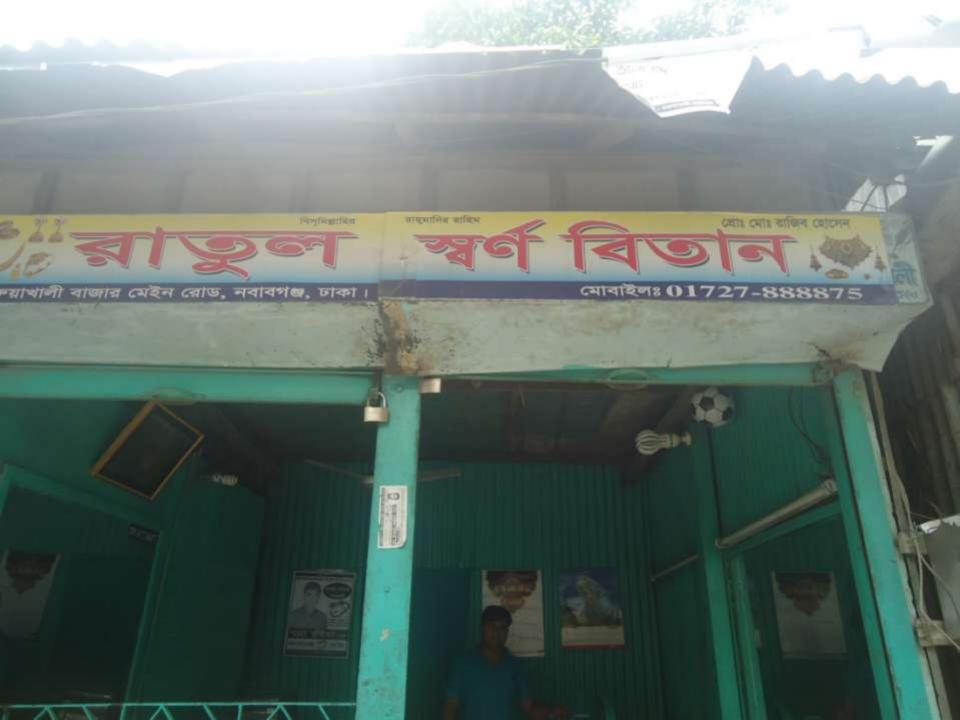

#### Proposed NU Business Name: RATUL SORNO BITAN

Project identification and prepared by: Md. Razu Ahmed, Nawabganj Unit, Dhaka

Project verified by: Md.Shamsul Arefin

| Brief Bio of The Proposed Nobin Udyokta                                                                                    |   |                                                                                                                                                                                        |  |  |  |  |  |
|----------------------------------------------------------------------------------------------------------------------------|---|----------------------------------------------------------------------------------------------------------------------------------------------------------------------------------------|--|--|--|--|--|
| Name                                                                                                                       |   | RAJIB HOSSAIN                                                                                                                                                                          |  |  |  |  |  |
| Age                                                                                                                        | : | 01-01-1989 ( 28 Years)                                                                                                                                                                 |  |  |  |  |  |
| Education, till to date                                                                                                    | : | Class 6                                                                                                                                                                                |  |  |  |  |  |
| Marital status                                                                                                             | : | Married                                                                                                                                                                                |  |  |  |  |  |
| Children                                                                                                                   | - | 1 Daughter                                                                                                                                                                             |  |  |  |  |  |
| No. of siblings:                                                                                                           |   | 06 Brothers 2 Sister                                                                                                                                                                   |  |  |  |  |  |
| Address                                                                                                                    |   | Vill: Madla, P.O: Baruakhali, P.S: Nawabganj, Dist: Dhaka                                                                                                                              |  |  |  |  |  |
| Parent's and GB related Info<br>(i) Who is GB member<br>(ii) Mother's name<br>(iii) Father's name<br>(iv) GB member's info |   | Mother Father ANWARA<br>ANWARA<br>MD.AKBAR BEPARI<br>Branch: Sikaripara, Centre # 14 (Female),<br>Member ID: 1411, Group No: 06<br>Member since: 01/01/2006<br>First Ioan: BDT 2,000/- |  |  |  |  |  |
| Further Information:                                                                                                       | - | Existing loan: BDT 10,000/- Outstanding loan: Nill<br>Mother                                                                                                                           |  |  |  |  |  |
| <ul><li>(v) Who pays GB loan installment</li><li>(vi) Mobile lady</li></ul>                                                | - | No                                                                                                                                                                                     |  |  |  |  |  |
| (vii) Grameen Education Loan                                                                                               | • | No                                                                                                                                                                                     |  |  |  |  |  |
| (viii) Any other loan like GB,<br>BRAC ASA etc                                                                             | : | No                                                                                                                                                                                     |  |  |  |  |  |

| Proposed Nobin Udyokta Business Info                 |   |                                                                                                                                                                                                                                                                                                                                             |  |  |  |  |
|------------------------------------------------------|---|---------------------------------------------------------------------------------------------------------------------------------------------------------------------------------------------------------------------------------------------------------------------------------------------------------------------------------------------|--|--|--|--|
| Business Name                                        | : | RATUL SORNO BITAN                                                                                                                                                                                                                                                                                                                           |  |  |  |  |
| Location                                             | : | Baruakhali Bazar, Nawabganj, Dhaka.                                                                                                                                                                                                                                                                                                         |  |  |  |  |
| Total Investment in BDT                              | : | BDT 3,08,000/-                                                                                                                                                                                                                                                                                                                              |  |  |  |  |
| Financing                                            | : | Self BDT 2,48,000(from existing business) 20%                                                                                                                                                                                                                                                                                               |  |  |  |  |
|                                                      |   | Required Investment BDT 60,000(as equity) 80 %                                                                                                                                                                                                                                                                                              |  |  |  |  |
| Present salary/drawings<br>from business (estimates) | : | BDT 5,000                                                                                                                                                                                                                                                                                                                                   |  |  |  |  |
| Proposed Salary                                      | : | BDT 5,000                                                                                                                                                                                                                                                                                                                                   |  |  |  |  |
| Size of shop                                         | : | 30 ft x 15 ft= 450 square ft                                                                                                                                                                                                                                                                                                                |  |  |  |  |
| Security of the shop                                 | : | Rent                                                                                                                                                                                                                                                                                                                                        |  |  |  |  |
| Implementation                                       | : | <ul> <li>The business is planned to be scaled up by investment in existing goods like; Ring,Locket, etc.</li> <li>Average 20% gain on sale.</li> <li>The business is operating by entrepreneur.</li> <li>He is doing his business in rent place.</li> <li>Collects goods from Bandura.</li> <li>Agreed grace period is 3 months.</li> </ul> |  |  |  |  |