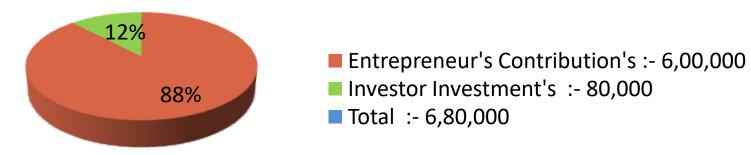

| Proposed Nobin Udyokta Business Info              |   |                                                                                                                                                                                                                                                                                                                                                       |  |  |  |  |
|---------------------------------------------------|---|-------------------------------------------------------------------------------------------------------------------------------------------------------------------------------------------------------------------------------------------------------------------------------------------------------------------------------------------------------|--|--|--|--|
| Business Name                                     | : | N.P SOUND & LIGHTING                                                                                                                                                                                                                                                                                                                                  |  |  |  |  |
| Location                                          | : | Bandura Natun Bazar, Nawabganj, Dhaka.                                                                                                                                                                                                                                                                                                                |  |  |  |  |
| Total Investment in BDT                           | : | BDT 6,80,000/-                                                                                                                                                                                                                                                                                                                                        |  |  |  |  |
| Financing                                         | : | Self BDT 6,00,000(from existing business) 88%                                                                                                                                                                                                                                                                                                         |  |  |  |  |
|                                                   |   | Required Investment BDT 80,000(as equity) 12 %                                                                                                                                                                                                                                                                                                        |  |  |  |  |
| Present salary/drawings from business (estimates) | : | BDT 5,000                                                                                                                                                                                                                                                                                                                                             |  |  |  |  |
| Proposed Salary                                   | : | BDT 5,000                                                                                                                                                                                                                                                                                                                                             |  |  |  |  |
| Size of shop                                      | : | 20 ft x 10 ft= 200 square ft                                                                                                                                                                                                                                                                                                                          |  |  |  |  |
| Security of the shop                              | : | Rent                                                                                                                                                                                                                                                                                                                                                  |  |  |  |  |
| Implementation                                    | : | <ul> <li>The business is planned to be scaled up by investment in existing goods like; DJ Sound, Lihting, Mike, etc.</li> <li>Average 25% gain on sale.</li> <li>The business is operating by entrepreneur.</li> <li>He is doing his business in rent place.</li> <li>Collects goods from Dhaka.</li> <li>Agreed grace period is 3 months.</li> </ul> |  |  |  |  |

#### **Investment Breakdown**

|                    | Proposed |          |          |      |        |               |          |
|--------------------|----------|----------|----------|------|--------|---------------|----------|
| <b>Particulars</b> | Qty.     | Unit     | Amount   | Qty. | Unit   | <b>Amount</b> | Propose  |
|                    |          | Price    | (BDT)    |      | Price  | (BDT)         | d Total  |
| Sound System       | 04 P     | 1,00,000 | 4,00,000 |      |        |               | 4,00,000 |
| DJ Light           | 01 Set   | 1,00,000 | 1,00,000 |      |        |               | 1,00,000 |
| Mike               |          |          |          | 02   | 30,000 | 60,000        | 60,000   |
| Tube Light         |          |          |          |      |        | 20,000        | 20,000   |
| Security           |          |          | 1,00,000 |      |        |               | 1,00,000 |
| Total              |          |          | 6,00,000 |      |        | 80,000        | 6,80,000 |