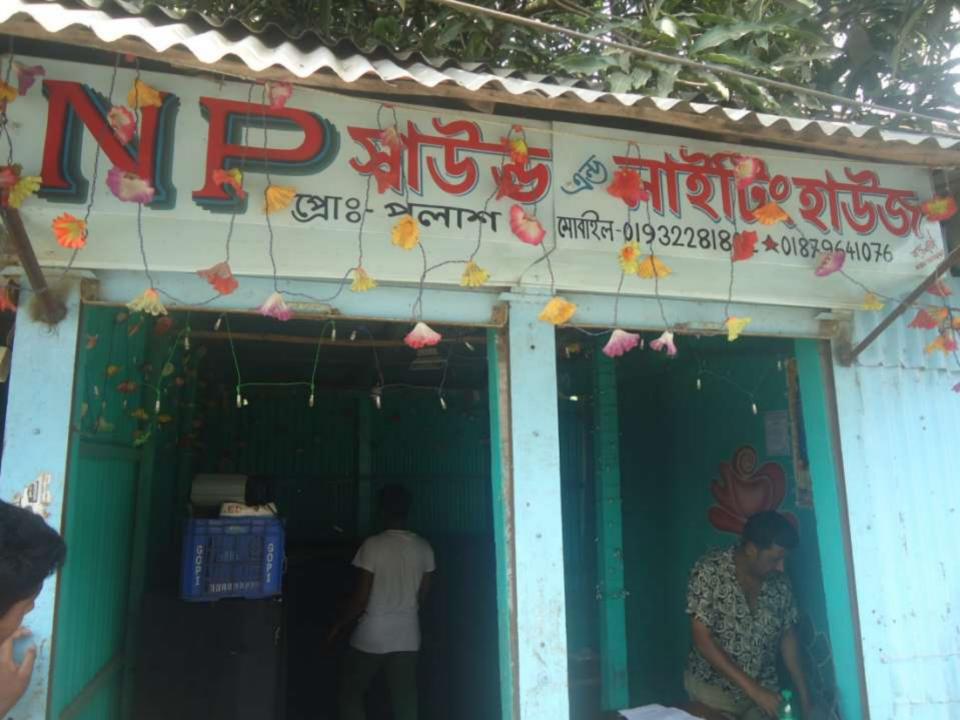

| Proposed Nobin Udyokta Business Info              |   |                                                                                                                                                                                                                                                                                                                                                       |  |  |  |  |
|---------------------------------------------------|---|-------------------------------------------------------------------------------------------------------------------------------------------------------------------------------------------------------------------------------------------------------------------------------------------------------------------------------------------------------|--|--|--|--|
| Business Name                                     | : | N.P SOUND & LIGHTING                                                                                                                                                                                                                                                                                                                                  |  |  |  |  |
| Location                                          | : | Bandura Natun Bazar, Nawabganj, Dhaka.                                                                                                                                                                                                                                                                                                                |  |  |  |  |
| Total Investment in BDT                           | : | BDT 6,80,000/-                                                                                                                                                                                                                                                                                                                                        |  |  |  |  |
| Financing                                         | : | Self BDT 6,00,000(from existing business) 88%                                                                                                                                                                                                                                                                                                         |  |  |  |  |
|                                                   |   | Required Investment BDT 80,000(as equity) 12 %                                                                                                                                                                                                                                                                                                        |  |  |  |  |
| Present salary/drawings from business (estimates) | : | BDT 5,000                                                                                                                                                                                                                                                                                                                                             |  |  |  |  |
| Proposed Salary                                   | : | BDT 5,000                                                                                                                                                                                                                                                                                                                                             |  |  |  |  |
| Size of shop                                      | : | 20 ft x 10 ft= 200 square ft                                                                                                                                                                                                                                                                                                                          |  |  |  |  |
| Security of the shop                              | : | Rent                                                                                                                                                                                                                                                                                                                                                  |  |  |  |  |
| Implementation                                    | : | <ul> <li>The business is planned to be scaled up by investment in existing goods like; DJ Sound, Lihting, Mike, etc.</li> <li>Average 25% gain on sale.</li> <li>The business is operating by entrepreneur.</li> <li>He is doing his business in rent place.</li> <li>Collects goods from Dhaka.</li> <li>Agreed grace period is 3 months.</li> </ul> |  |  |  |  |

#### **Investment Breakdown**

|                    | Proposed |          |          |      |        |               |          |
|--------------------|----------|----------|----------|------|--------|---------------|----------|
| <b>Particulars</b> | Qty.     | Unit     | Amount   | Qty. | Unit   | <b>Amount</b> | Propose  |
|                    |          | Price    | (BDT)    |      | Price  | (BDT)         | d Total  |
| Sound System       | 04 P     | 1,00,000 | 4,00,000 |      |        |               | 4,00,000 |
| DJ Light           | 01 Set   | 1,00,000 | 1,00,000 |      |        |               | 1,00,000 |
| Mike               |          |          |          | 02   | 30,000 | 60,000        | 60,000   |
| Tube Light         |          |          |          |      |        | 20,000        | 20,000   |
| Security           |          |          | 1,00,000 |      |        |               | 1,00,000 |
| Total              |          |          | 6,00,000 |      |        | 80,000        | 6,80,000 |