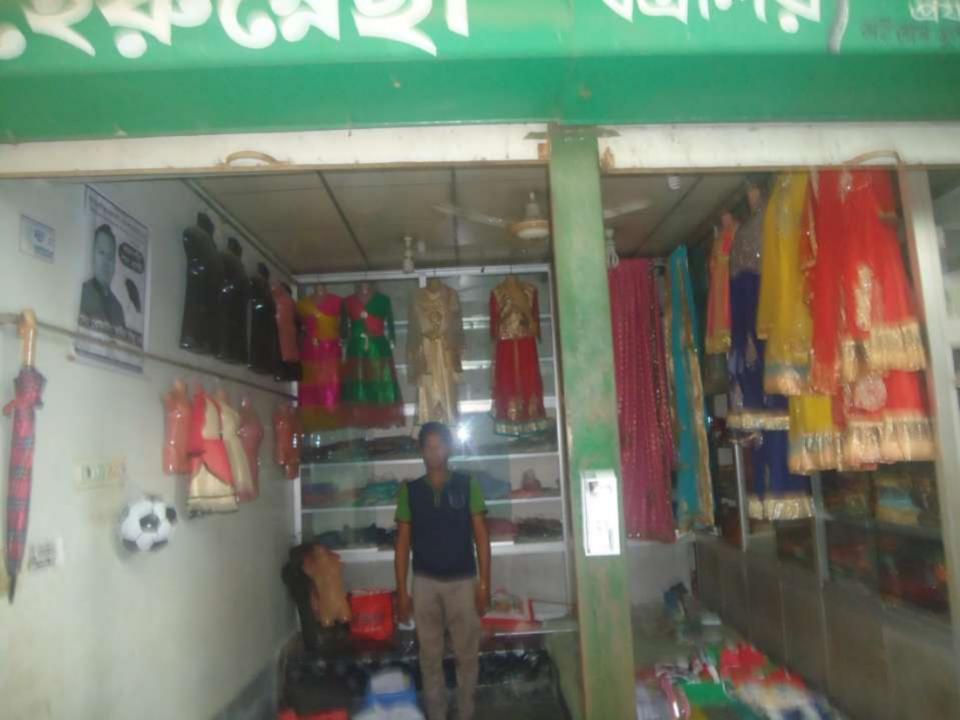

| Proposed Nobin Udyokta Business Info              |   |                                                                                                                                                                                                                                                                                                                                                  |  |  |  |  |
|---------------------------------------------------|---|--------------------------------------------------------------------------------------------------------------------------------------------------------------------------------------------------------------------------------------------------------------------------------------------------------------------------------------------------|--|--|--|--|
| Business Name                                     | : | MEHERUNNESA BOSTRALOY                                                                                                                                                                                                                                                                                                                            |  |  |  |  |
| Location                                          | : | Baruakhali Bazar, Nawabganj, Dhaka.                                                                                                                                                                                                                                                                                                              |  |  |  |  |
| Total Investment in BDT                           | : | BDT 2,50,000/-                                                                                                                                                                                                                                                                                                                                   |  |  |  |  |
| Financing                                         | : | Self BDT 2,00,000(from existing business) 80%                                                                                                                                                                                                                                                                                                    |  |  |  |  |
|                                                   |   | Required Investment BDT 50,000(as equity) 20 %                                                                                                                                                                                                                                                                                                   |  |  |  |  |
| Present salary/drawings from business (estimates) | : | : BDT 5,000                                                                                                                                                                                                                                                                                                                                      |  |  |  |  |
| Proposed Salary                                   | : | BDT 5,000                                                                                                                                                                                                                                                                                                                                        |  |  |  |  |
| Size of shop                                      | : | 15 ft x 10 ft= 300 square ft                                                                                                                                                                                                                                                                                                                     |  |  |  |  |
| Security of the shop                              | : | Rent                                                                                                                                                                                                                                                                                                                                             |  |  |  |  |
| Implementation                                    | : | <ul> <li>The business is planned to be scaled up by investment in existing goods like; Sari,Lungi,T-shirt, etc.</li> <li>Average 25% gain on sale.</li> <li>The business is operating by entrepreneur.</li> <li>He is doing his business in rent place.</li> <li>Collects goods from Dhaka.</li> <li>Agreed grace period is 3 months.</li> </ul> |  |  |  |  |