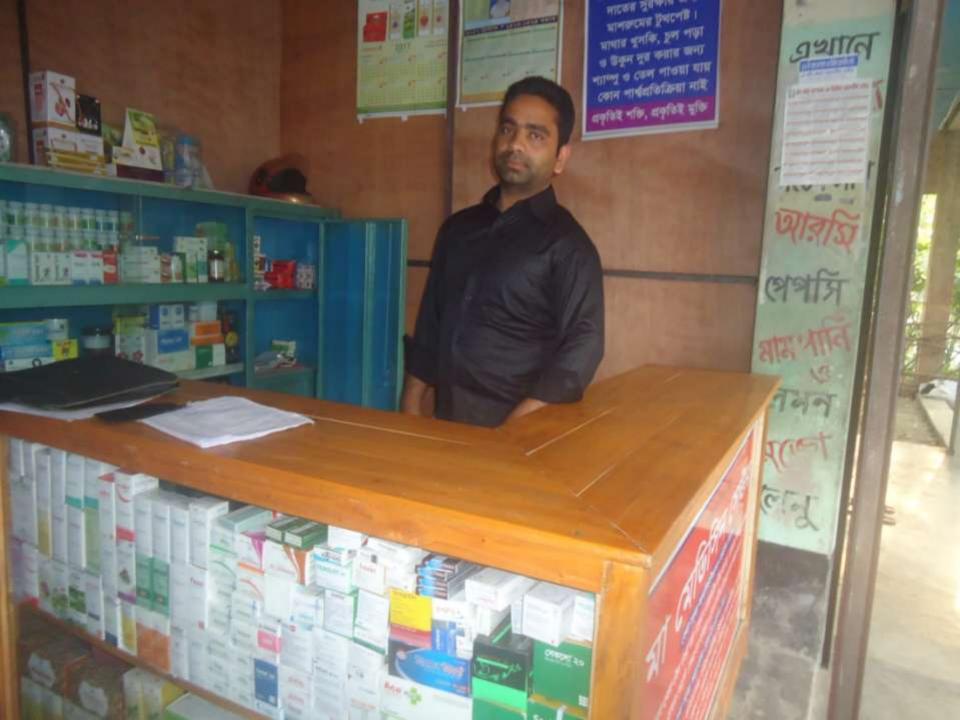

# মা মেডিসিন সেন্টার

#### সেবা সমূহঃ ফার্মাসিউটিক্যালস মেডিসিন বিভাগ

\* এখানে সকল প্রকার ঔষধ পাওয়া যায়। প্রেশার ও ডায়াবেটিস পরিক্ষা করা হয়। শ্বাসকষ্ট ও শিশুদের নেবুলাইজার (গ্যাস) দেওরা হয়। ব্যাধার ধেরাপি দেওয়া হয়।অসহায় ও মুমূর্ষ রোগীদের বিনামূল্যে রক্ত সরবরাহ করা হয়।

### সেবা সমূহঃ আয়ুর্বেদিক ইউনানী মেডিসিন বিভাগ

\* এখানে ভারাবেটিস, প্রেশার, হার্ট ব্লকেজ, সাইনোসাইটিজ, টিউমার, প্যারালাইজড, বাত ব্যাথা হাপানী, চর্ম, যৌন, পাইলস্, এলার্জি, নতুন ও পুরাতন আমাশা, মহিলাদের সাদাশ্রাব,অনিয়মিত অভুস্রাব, পৃষ্টিহীনতা,শারিরীক দুর্বলতা,মুখের ব্রন, মেছতা, চুল পরে যাওয়া. খুশকি, উকুন দুর করা সহ পুরুষ ও মহিলাদের সকল প্রকার গোপন রোগের সু-চিকিৎসা করা হয়।