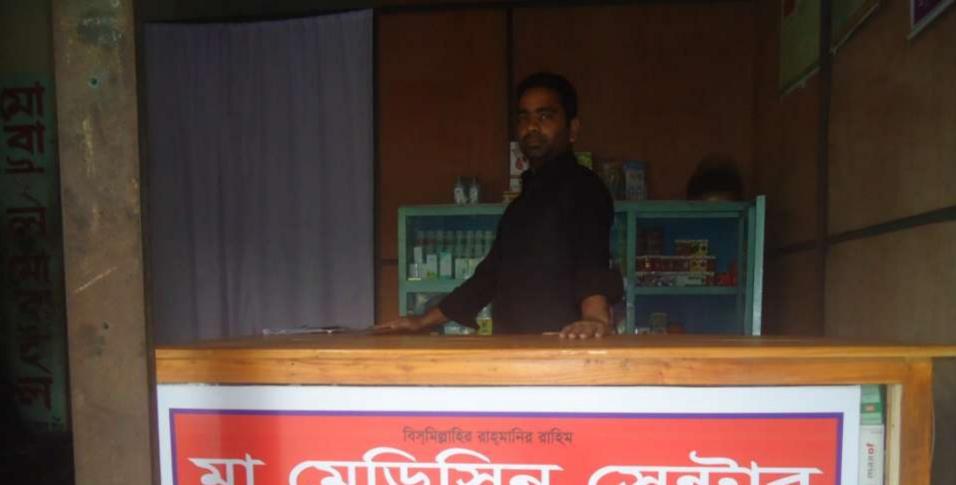

| Proposed Nobin Udyokta Business Info              |   |                                                                                                                                                                                                                                                                                                              |  |  |
|---------------------------------------------------|---|--------------------------------------------------------------------------------------------------------------------------------------------------------------------------------------------------------------------------------------------------------------------------------------------------------------|--|--|
| Business Name                                     | : | MA MEDECINE CENTRE                                                                                                                                                                                                                                                                                           |  |  |
| Location                                          | : | Sultanpur more, Nawabgonj, Dhaka.                                                                                                                                                                                                                                                                            |  |  |
| Total Investment in BDT                           | : | BDT 1,50,000/-                                                                                                                                                                                                                                                                                               |  |  |
| Financing                                         | : | Self BDT 1,00,000/-(from existing business) 66%<br>Required Investment BDT 50,000/-(as equity) 34%                                                                                                                                                                                                           |  |  |
| Present salary/drawings from business (estimates) | : | BDT 5,000/-                                                                                                                                                                                                                                                                                                  |  |  |
| Proposed Salary                                   | : | BDT 5,000/-                                                                                                                                                                                                                                                                                                  |  |  |
| Size of shop                                      | : | 12ft x 10 ft= 120 square ft                                                                                                                                                                                                                                                                                  |  |  |
| Security of the shop                              | : | 5,000                                                                                                                                                                                                                                                                                                        |  |  |
| Implementation                                    | : | <ul> <li>The business is planned to be scaled up by investment in existing goods like; Medicine</li> <li>Average 15% gain on sale.</li> <li>The business is operating by entrepreneur.</li> <li>The shop is rented.</li> <li>Collects goods from, Dhaka</li> <li>Agreed grace period is 3 months.</li> </ul> |  |  |

# মা মেডিসিন সেন্টার

#### সেবা সমূহঃ ফার্মাসিউটিক্যালস মেডিসিন বিভাগ

\* এখানে সকল প্রকার ঔষধ পাওয়া যায়। প্রেশার ও ডায়াবেটিস পরিক্ষা করা হয়। শ্বাসকষ্ট ও শিশুদের নেবুলাইজার (গ্যাস) দেওরা হয়। ব্যাধার ধেরাপি দেওয়া হয়।অসহায় ও মুমূর্ষ রোগীদের বিনামূল্যে রক্ত সরবরাহ করা হয়।

### সেবা সমূহঃ আয়ুর্বেদিক ইউনানী মেডিসিন বিভাগ

\* এখানে ভারাবেটিস, প্রেশার, হার্ট ব্লকেজ, সাইনোসাইটিজ, টিউমার, প্যারালাইজড, বাত ব্যাথা হাপানী, চর্ম, যৌন, পাইলস্, এলার্জি, নতুন ও পুরাতন আমাশা, মহিলাদের সাদাশ্রাব,অনিয়মিত অভুস্রাব, পৃষ্টিহীনতা,শারিরীক দুর্বলতা,মুখের ব্রন, মেছতা, চুল পরে যাওয়া. খুশকি, উকুন দুর করা সহ পুরুষ ও মহিলাদের সকল প্রকার গোপন রোগের সু-চিকিৎসা করা হয়।