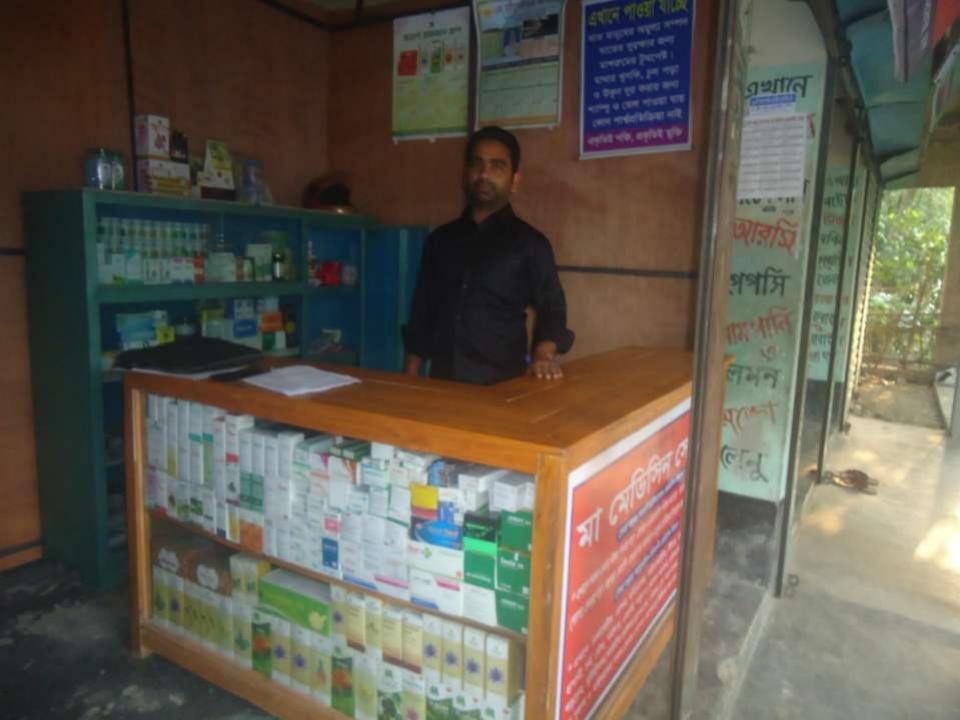

# মা মেডিসিন সেন্টার

#### সেবা সমূহঃ ফার্মাসিউটিক্যালস মেডিসিন বিভাগ

\* এখানে সকল প্রকার ঔষধ পাওয়া যায়। প্রেশার ও ডায়াবেটিস পরিক্ষা করা হয়। শ্বাসকষ্ট ও শিশুদের নেবুলাইজার (গ্যাস) দেওরা হয়। ব্যাধার ধেরাপি দেওয়া হয়।অসহায় ও মুমূর্ষ রোগীদের বিনামূল্যে রক্ত সরবরাহ করা হয়।

### সেবা সমূহঃ আয়ুর্বেদিক ইউনানী মেডিসিন বিভাগ

\* এখানে ভারাবেটিস, প্রেশার, হার্ট ব্লকেজ, সাইনোসাইটিজ, টিউমার, প্যারালাইজড, বাত ব্যাথা হাপানী, চর্ম, যৌন, পাইলস্, এলার্জি, নতুন ও পুরাতন আমাশা, মহিলাদের সাদাশ্রাব,অনিয়মিত অভুস্রাব, পৃষ্টিহীনতা,শারিরীক দুর্বলতা,মুখের ব্রন, মেছতা, চুল পরে যাওয়া. খুশকি, উকুন দুর করা সহ পুরুষ ও মহিলাদের সকল প্রকার গোপন রোগের সু-চিকিৎসা করা হয়।