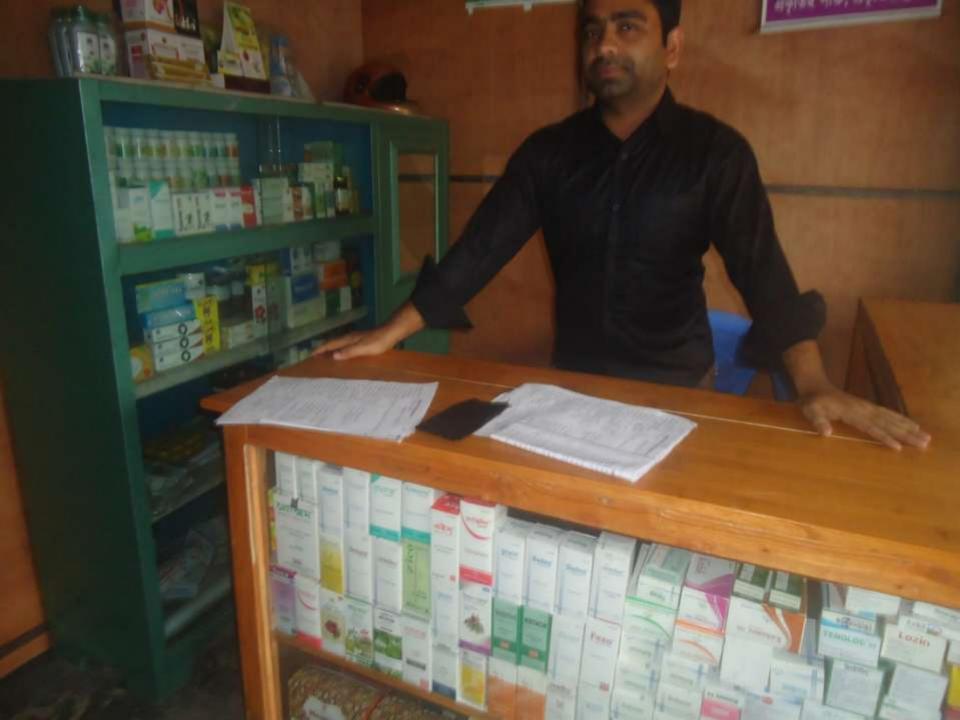

| Proposed Nobin Udyokta Business Info              |   |                                                                                                                                                                                                                                                                                                              |  |  |
|---------------------------------------------------|---|--------------------------------------------------------------------------------------------------------------------------------------------------------------------------------------------------------------------------------------------------------------------------------------------------------------|--|--|
| Business Name                                     | : | MA MEDECINE CENTRE                                                                                                                                                                                                                                                                                           |  |  |
| Location                                          | : | Sultanpur more, Nawabgonj, Dhaka.                                                                                                                                                                                                                                                                            |  |  |
| Total Investment in BDT                           | : | BDT 1,50,000/-                                                                                                                                                                                                                                                                                               |  |  |
| Financing                                         | : | Self BDT 1,00,000/-(from existing business) 66%<br>Required Investment BDT 50,000/-(as equity) 34%                                                                                                                                                                                                           |  |  |
| Present salary/drawings from business (estimates) | : | BDT 5,000/-                                                                                                                                                                                                                                                                                                  |  |  |
| Proposed Salary                                   | : | BDT 5,000/-                                                                                                                                                                                                                                                                                                  |  |  |
| Size of shop                                      | : | 12ft x 10 ft= 120 square ft                                                                                                                                                                                                                                                                                  |  |  |
| Security of the shop                              | : | 5,000                                                                                                                                                                                                                                                                                                        |  |  |
| Implementation                                    | : | <ul> <li>The business is planned to be scaled up by investment in existing goods like; Medicine</li> <li>Average 15% gain on sale.</li> <li>The business is operating by entrepreneur.</li> <li>The shop is rented.</li> <li>Collects goods from, Dhaka</li> <li>Agreed grace period is 3 months.</li> </ul> |  |  |

# মা মেডিসিন সেন্টার

#### সেবা সমূহঃ ফার্মাসিউটিক্যালস মেডিসিন বিভাগ

\* এখানে সকল প্রকার ঔষধ পাওয়া যায়। প্রেশার ও ডায়াবেটিস পরিক্ষা করা হয়। শ্বাসকষ্ট ও শিশুদের নেবুলাইজার (গ্যাস) দেওরা হয়। ব্যাধার ধেরাপি দেওয়া হয়।অসহায় ও মুমূর্ষ রোগীদের বিনামূল্যে রক্ত সরবরাহ করা হয়।

### সেবা সমূহঃ আয়ুর্বেদিক ইউনানী মেডিসিন বিভাগ

\* এখানে ভারাবেটিস, প্রেশার, হার্ট ব্লকেজ, সাইনোসাইটিজ, টিউমার, প্যারালাইজড, বাত ব্যাথা হাপানী, চর্ম, যৌন, পাইলস্, এলার্জি, নতুন ও পুরাতন আমাশা, মহিলাদের সাদাশ্রাব,অনিয়মিত অভুস্রাব, পৃষ্টিহীনতা,শারিরীক দুর্বলতা,মুখের ব্রন, মেছতা, চুল পরে যাওয়া. খুশকি, উকুন দুর করা সহ পুরুষ ও মহিলাদের সকল প্রকার গোপন রোগের সু-চিকিৎসা করা হয়।