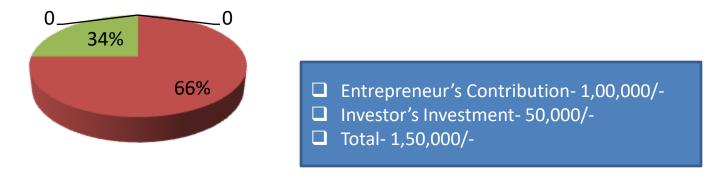

| Proposed Nobin Udyokta Business Info              |   |                                                                                                                                                                                                                                                                                                              |  |  |
|---------------------------------------------------|---|--------------------------------------------------------------------------------------------------------------------------------------------------------------------------------------------------------------------------------------------------------------------------------------------------------------|--|--|
| Business Name                                     | : | MA MEDECINE CENTRE                                                                                                                                                                                                                                                                                           |  |  |
| Location                                          | : | Sultanpur more, Nawabgonj, Dhaka.                                                                                                                                                                                                                                                                            |  |  |
| Total Investment in BDT                           | : | BDT 1,50,000/-                                                                                                                                                                                                                                                                                               |  |  |
| Financing                                         | : | Self BDT 1,00,000/-(from existing business) 66%<br>Required Investment BDT 50,000/-(as equity) 34%                                                                                                                                                                                                           |  |  |
| Present salary/drawings from business (estimates) | : | BDT 5,000/-                                                                                                                                                                                                                                                                                                  |  |  |
| Proposed Salary                                   | : | BDT 5,000/-                                                                                                                                                                                                                                                                                                  |  |  |
| Size of shop                                      | : | 12ft x 10 ft= 120 square ft                                                                                                                                                                                                                                                                                  |  |  |
| Security of the shop                              | : | 5,000                                                                                                                                                                                                                                                                                                        |  |  |
| Implementation                                    | : | <ul> <li>The business is planned to be scaled up by investment in existing goods like; Medicine</li> <li>Average 15% gain on sale.</li> <li>The business is operating by entrepreneur.</li> <li>The shop is rented.</li> <li>Collects goods from, Dhaka</li> <li>Agreed grace period is 3 months.</li> </ul> |  |  |