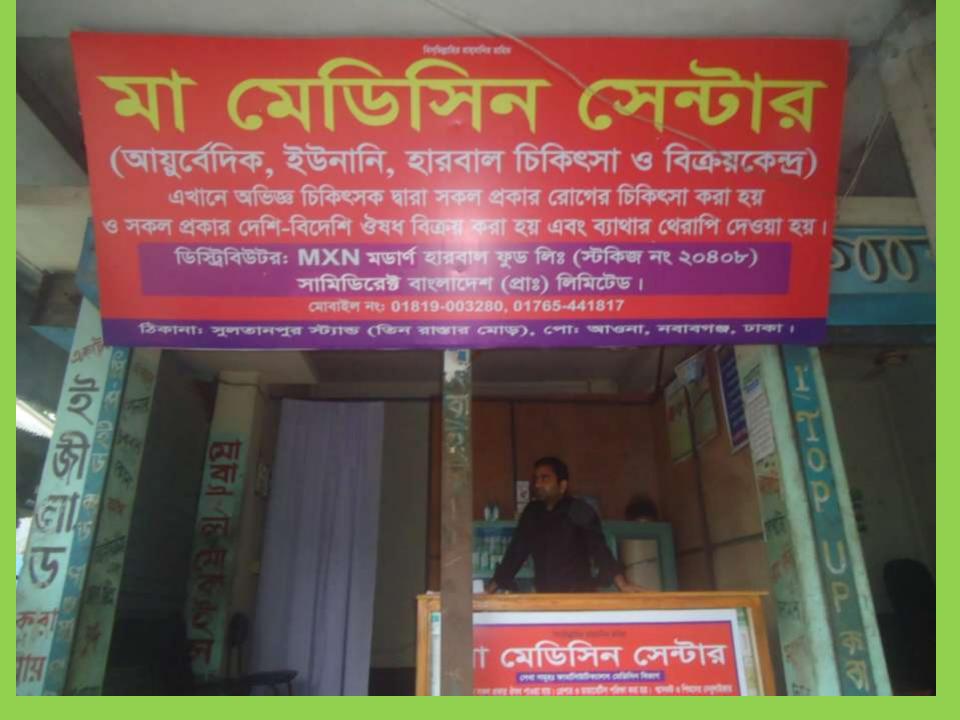

# মা মেডিসিন সেন্টার

#### সেবা সমূহঃ ফার্মাসিউটিক্যালস মেডিসিন বিভাগ

\* এখানে সকল প্রকার ঔষধ পাওয়া যায়। প্রেশার ও ডায়াবেটিস পরিক্ষা করা হয়। শ্বাসকষ্ট ও শিশুদের নেবুলাইজার (গ্যাস) দেওরা হয়। ব্যাধার ধেরাপি দেওয়া হয়।অসহায় ও মুমূর্ষ রোগীদের বিনামূল্যে রক্ত সরবরাহ করা হয়।

### সেবা সমূহঃ আয়ুর্বেদিক ইউনানী মেডিসিন বিভাগ

\* এখানে ভারাবেটিস, প্রেশার, হার্ট ব্লকেজ, সাইনোসাইটিজ, টিউমার, প্যারালাইজড, বাত ব্যাথা হাপানী, চর্ম, যৌন, পাইলস্, এলার্জি, নতুন ও পুরাতন আমাশা, মহিলাদের সাদাশ্রাব,অনিয়মিত অভুস্রাব, পৃষ্টিহীনতা,শারিরীক দুর্বলতা,মুখের ব্রন, মেছতা, চুল পরে যাওয়া. খুশকি, উকুন দুর করা সহ পুরুষ ও মহিলাদের সকল প্রকার গোপন রোগের সু-চিকিৎসা করা হয়।