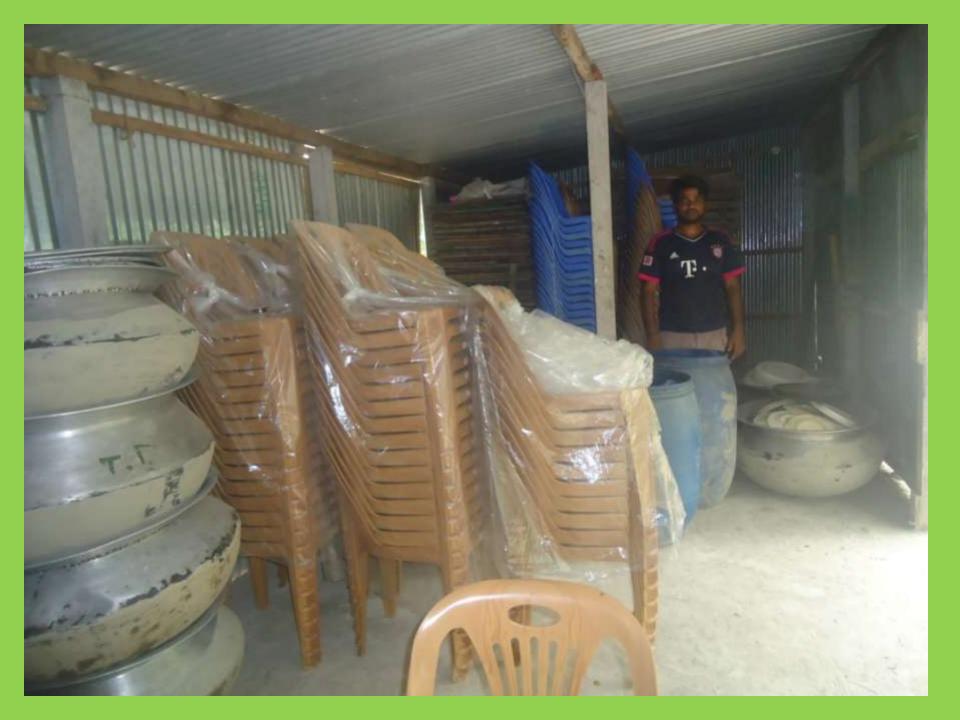

| Proposed Nobin Udyokta Business Info              |   |                                                                                                                                                                                                                                                                                                                                                   |  |  |  |  |
|---------------------------------------------------|---|---------------------------------------------------------------------------------------------------------------------------------------------------------------------------------------------------------------------------------------------------------------------------------------------------------------------------------------------------|--|--|--|--|
| Business Name                                     | : | BANDURA DECORATOR-2                                                                                                                                                                                                                                                                                                                               |  |  |  |  |
| Location                                          | : | Kumarbarilla Bazar, Nawabganj, Dhaka.                                                                                                                                                                                                                                                                                                             |  |  |  |  |
| Total Investment in BDT                           | : | BDT 3,50,000/-                                                                                                                                                                                                                                                                                                                                    |  |  |  |  |
| Financing                                         | : | Self BDT 3,00,000(from existing business) 85%                                                                                                                                                                                                                                                                                                     |  |  |  |  |
|                                                   |   | Required Investment BDT 50,000(as equity) 15 %                                                                                                                                                                                                                                                                                                    |  |  |  |  |
| Present salary/drawings from business (estimates) | : | BDT 5,000                                                                                                                                                                                                                                                                                                                                         |  |  |  |  |
| Proposed Salary                                   | : | BDT 5,000                                                                                                                                                                                                                                                                                                                                         |  |  |  |  |
| Size of shop                                      | : | 30 ft x 20 ft= 600 square ft                                                                                                                                                                                                                                                                                                                      |  |  |  |  |
| Security of the shop                              | : | Rent                                                                                                                                                                                                                                                                                                                                              |  |  |  |  |
| Implementation                                    | • | <ul> <li>The business is planned to be scaled up by investment in existing goods like; Chair, Table, Plate, etc.</li> <li>Average 25% gain on sale.</li> <li>The business is operating by entrepreneur.</li> <li>He is doing his business in rent place.</li> <li>Collects goods from Dhaka.</li> <li>Agreed grace period is 3 months.</li> </ul> |  |  |  |  |