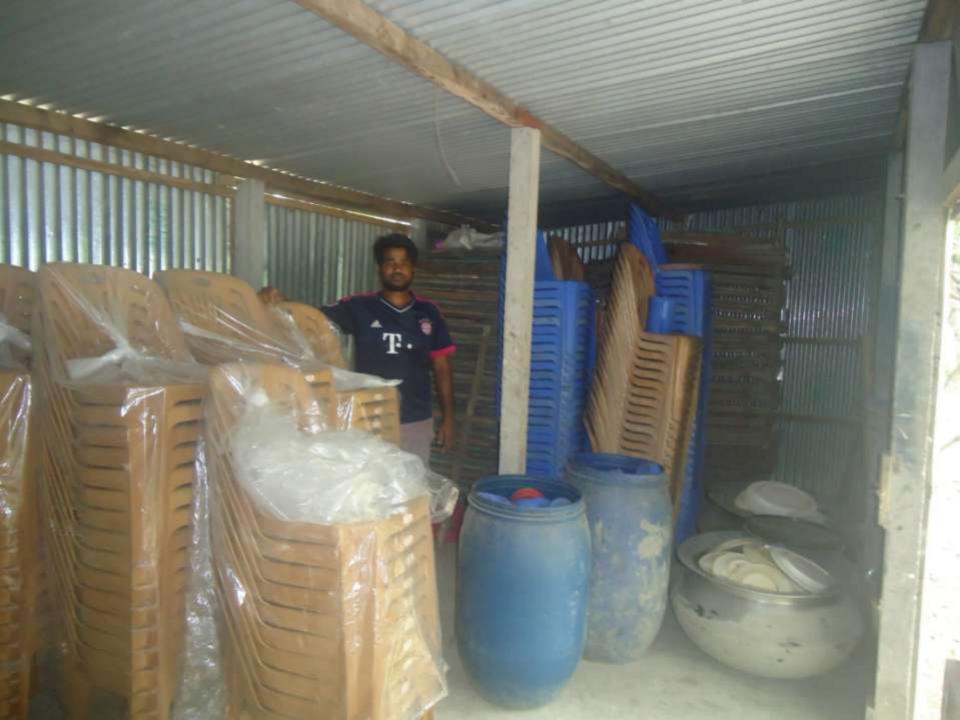

| Proposed Nobin Udyokta Business Info              |   |                                                                                                                                                                                                                                                                                                                                                   |  |  |  |  |
|---------------------------------------------------|---|---------------------------------------------------------------------------------------------------------------------------------------------------------------------------------------------------------------------------------------------------------------------------------------------------------------------------------------------------|--|--|--|--|
| Business Name                                     | : | BANDURA DECORATOR-2                                                                                                                                                                                                                                                                                                                               |  |  |  |  |
| Location                                          | : | Kumarbarilla Bazar, Nawabganj, Dhaka.                                                                                                                                                                                                                                                                                                             |  |  |  |  |
| Total Investment in BDT                           | : | BDT 3,50,000/-                                                                                                                                                                                                                                                                                                                                    |  |  |  |  |
| Financing                                         | : | Self BDT 3,00,000(from existing business) 85%                                                                                                                                                                                                                                                                                                     |  |  |  |  |
|                                                   |   | Required Investment BDT 50,000(as equity) 15 %                                                                                                                                                                                                                                                                                                    |  |  |  |  |
| Present salary/drawings from business (estimates) | : | BDT 5,000                                                                                                                                                                                                                                                                                                                                         |  |  |  |  |
| Proposed Salary                                   | : | BDT 5,000                                                                                                                                                                                                                                                                                                                                         |  |  |  |  |
| Size of shop                                      | : | 30 ft x 20 ft= 600 square ft                                                                                                                                                                                                                                                                                                                      |  |  |  |  |
| Security of the shop                              | : | Rent                                                                                                                                                                                                                                                                                                                                              |  |  |  |  |
| Implementation                                    | • | <ul> <li>The business is planned to be scaled up by investment in existing goods like; Chair, Table, Plate, etc.</li> <li>Average 25% gain on sale.</li> <li>The business is operating by entrepreneur.</li> <li>He is doing his business in rent place.</li> <li>Collects goods from Dhaka.</li> <li>Agreed grace period is 3 months.</li> </ul> |  |  |  |  |

#### **Investment Breakdown**

|                    | Proposed |       |          |      |       |        |          |
|--------------------|----------|-------|----------|------|-------|--------|----------|
| <b>Particulars</b> | Qty.     | Unit  | Amount   | Qty. | Unit  | Amount | Propose  |
|                    |          | Price | (BDT)    |      | Price | (BDT)  | d Total  |
| Chair              | 250      | 300   | 75,000   | 50   | 300   | 15,000 | 90,000   |
| Table              | 50       | 2,500 | 1,25,000 | 10   | 2,500 | 25,000 | 1,50,000 |
| Rice Pot           | 13       | 5,000 | 65,000   |      |       |        | 65,000   |
| Plate              | 300      | 60    | 18,000   |      |       |        | 18,000   |
| Others             |          |       | 17,000   |      |       | 10,000 | 27,500   |
| Total              |          |       | 3,00,000 |      |       | 50,000 | 3,50,000 |