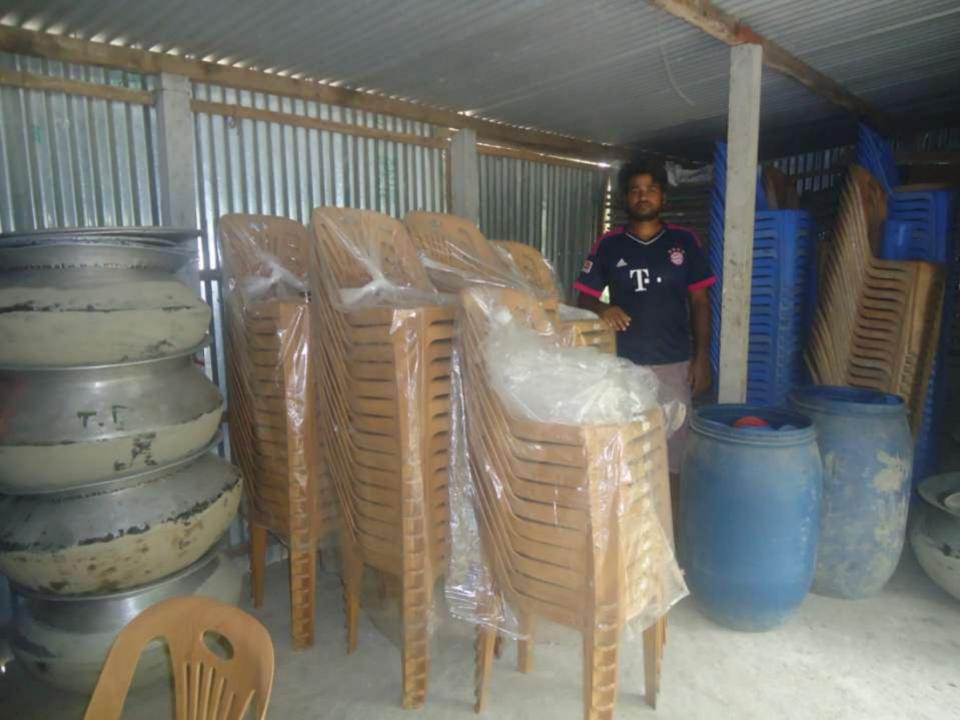

| Proposed Nobin Udyokta Business Info              |   |                                                                                                                                                                                                                                                                                                                                                   |  |  |  |  |
|---------------------------------------------------|---|---------------------------------------------------------------------------------------------------------------------------------------------------------------------------------------------------------------------------------------------------------------------------------------------------------------------------------------------------|--|--|--|--|
| Business Name                                     | : | BANDURA DECORATOR-2                                                                                                                                                                                                                                                                                                                               |  |  |  |  |
| Location                                          | : | Kumarbarilla Bazar, Nawabganj, Dhaka.                                                                                                                                                                                                                                                                                                             |  |  |  |  |
| Total Investment in BDT                           | : | BDT 3,50,000/-                                                                                                                                                                                                                                                                                                                                    |  |  |  |  |
| Financing                                         | : | Self BDT 3,00,000(from existing business) 85%                                                                                                                                                                                                                                                                                                     |  |  |  |  |
|                                                   |   | Required Investment BDT 50,000(as equity) 15 %                                                                                                                                                                                                                                                                                                    |  |  |  |  |
| Present salary/drawings from business (estimates) | : | BDT 5,000                                                                                                                                                                                                                                                                                                                                         |  |  |  |  |
| Proposed Salary                                   | : | BDT 5,000                                                                                                                                                                                                                                                                                                                                         |  |  |  |  |
| Size of shop                                      | : | 30 ft x 20 ft= 600 square ft                                                                                                                                                                                                                                                                                                                      |  |  |  |  |
| Security of the shop                              | : | Rent                                                                                                                                                                                                                                                                                                                                              |  |  |  |  |
| Implementation                                    | • | <ul> <li>The business is planned to be scaled up by investment in existing goods like; Chair, Table, Plate, etc.</li> <li>Average 25% gain on sale.</li> <li>The business is operating by entrepreneur.</li> <li>He is doing his business in rent place.</li> <li>Collects goods from Dhaka.</li> <li>Agreed grace period is 3 months.</li> </ul> |  |  |  |  |