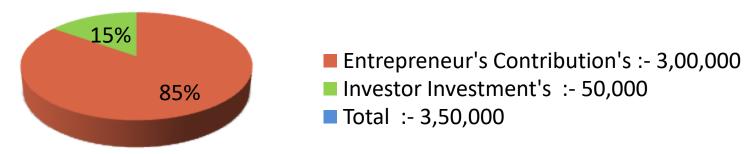

| Proposed Nobin Udyokta Business Info              |   |                                                                                                                                                                                                                                                                                                                                                   |  |  |  |  |
|---------------------------------------------------|---|---------------------------------------------------------------------------------------------------------------------------------------------------------------------------------------------------------------------------------------------------------------------------------------------------------------------------------------------------|--|--|--|--|
| Business Name                                     | : | BANDURA DECORATOR-2                                                                                                                                                                                                                                                                                                                               |  |  |  |  |
| Location                                          | : | Kumarbarilla Bazar, Nawabganj, Dhaka.                                                                                                                                                                                                                                                                                                             |  |  |  |  |
| Total Investment in BDT                           | : | BDT 3,50,000/-                                                                                                                                                                                                                                                                                                                                    |  |  |  |  |
| Financing                                         | : | Self BDT 3,00,000(from existing business) 85%                                                                                                                                                                                                                                                                                                     |  |  |  |  |
|                                                   |   | Required Investment BDT 50,000(as equity) 15 %                                                                                                                                                                                                                                                                                                    |  |  |  |  |
| Present salary/drawings from business (estimates) | : | BDT 5,000                                                                                                                                                                                                                                                                                                                                         |  |  |  |  |
| Proposed Salary                                   | : | BDT 5,000                                                                                                                                                                                                                                                                                                                                         |  |  |  |  |
| Size of shop                                      | : | 30 ft x 20 ft= 600 square ft                                                                                                                                                                                                                                                                                                                      |  |  |  |  |
| Security of the shop                              | : | Rent                                                                                                                                                                                                                                                                                                                                              |  |  |  |  |
| Implementation                                    | • | <ul> <li>The business is planned to be scaled up by investment in existing goods like; Chair, Table, Plate, etc.</li> <li>Average 25% gain on sale.</li> <li>The business is operating by entrepreneur.</li> <li>He is doing his business in rent place.</li> <li>Collects goods from Dhaka.</li> <li>Agreed grace period is 3 months.</li> </ul> |  |  |  |  |

#### **Investment Breakdown**

|                    | Proposed |       |          |      |       |        |          |
|--------------------|----------|-------|----------|------|-------|--------|----------|
| <b>Particulars</b> | Qty.     | Unit  | Amount   | Qty. | Unit  | Amount | Propose  |
|                    |          | Price | (BDT)    |      | Price | (BDT)  | d Total  |
| Chair              | 250      | 300   | 75,000   | 50   | 300   | 15,000 | 90,000   |
| Table              | 50       | 2,500 | 1,25,000 | 10   | 2,500 | 25,000 | 1,50,000 |
| Rice Pot           | 13       | 5,000 | 65,000   |      |       |        | 65,000   |
| Plate              | 300      | 60    | 18,000   |      |       |        | 18,000   |
| Others             |          |       | 17,000   |      |       | 10,000 | 27,500   |
| Total              |          |       | 3,00,000 |      |       | 50,000 | 3,50,000 |