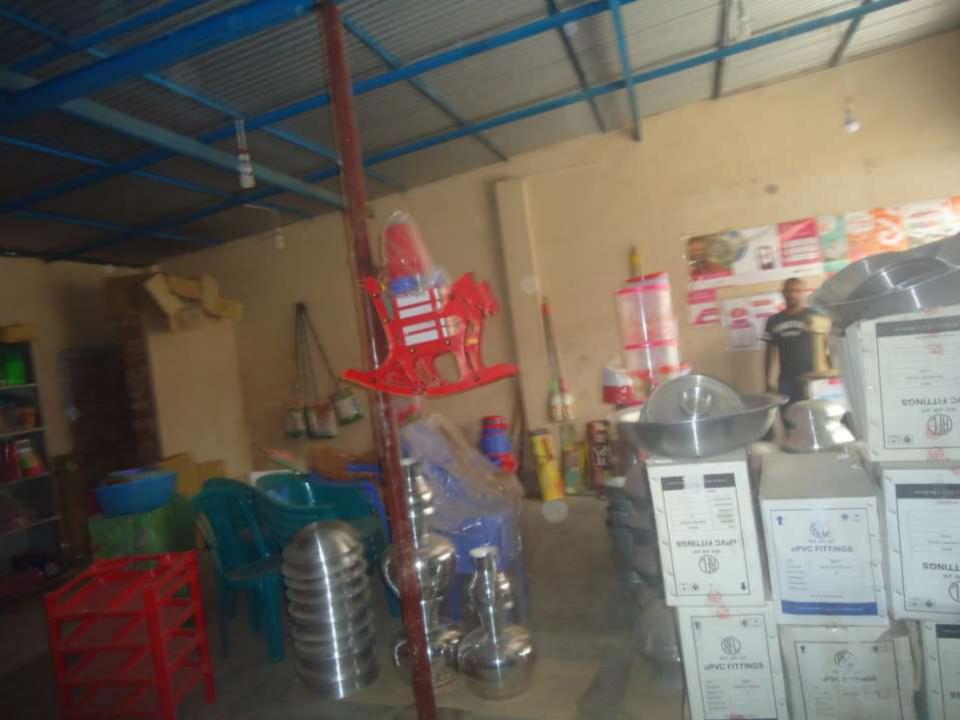

|              |              |              |
|     | Investment Pay Back      |              |              |              |
|     | (Including Ownership Tr. |              |              |              |
| 2.3 | Fee)                     | 20,000       | 20,000       | 20,000       |
|     | Total Cash Outflow       | 70,000       | 20,000       | 20,000       |
| 3   | Net Cash Surplus         | 118,240      | 245,642      | 383,889      |

### **SWOT ANALYSIS**

# Strength

Employment: Self: 0 Family:0 Others:0

Experience & Skill: 01 Years:

Quality goods & services;

Skill and experience;

# WEAKNESS

Lack of Capital/Investment

## **O**PPORTUNITIES

Huge demand in the community Location of farm; Regular customers;

### THREATS

Theft

Fire

Political unrest

# Pictures











# **FAMILY PICTURE**