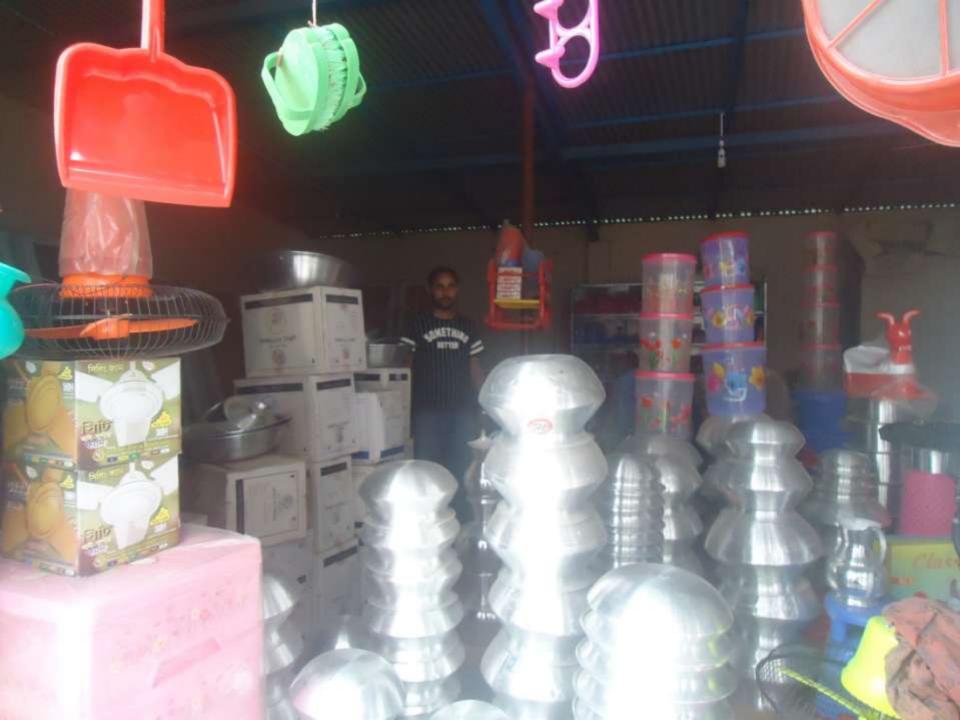

| Proposed Nobin Udyokta Business Info              |   |                                                                                                                                                                                                                                                                                      |  |  |
|---------------------------------------------------|---|--------------------------------------------------------------------------------------------------------------------------------------------------------------------------------------------------------------------------------------------------------------------------------------|--|--|
| Business Name                                     | : | SHAHA SHER ALI ENTERPRISE                                                                                                                                                                                                                                                            |  |  |
| Location                                          | : | Kharakali Bazaar, Keranigonj, Dhaka                                                                                                                                                                                                                                                  |  |  |
| Total Investment in BDT                           | : | BDT 300,000/-                                                                                                                                                                                                                                                                        |  |  |
| Financing                                         | : | Self BDT 250,000/-(from existing business) 83% Required Investment BDT 50,000/-(as equity) 17%                                                                                                                                                                                       |  |  |
| Present salary/drawings from business (estimates) | : | BDT 5,000/-                                                                                                                                                                                                                                                                          |  |  |
| Proposed Salary                                   | : | BDT 5,000/-                                                                                                                                                                                                                                                                          |  |  |
| Size of shop                                      | : | 30 ft x 30 ft= 900 square ft                                                                                                                                                                                                                                                         |  |  |
| goo<br>•Av<br>•Th                                 |   | <ul> <li>The business is planned to be scaled up by investment in existing goods like; Door, Chair, Fan etc.</li> <li>Average 15% gain on sales.</li> <li>The business is operating by entrepreneur. Existing no employees.</li> <li>Collects goods from Dhaka, Islampur.</li> </ul> |  |  |

# Pictures