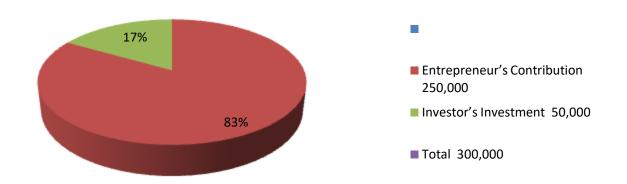

| Proposed Nobin Udyokta Business Info              |   |                                                                                                                                                                                                                                                                                      |  |  |
|---------------------------------------------------|---|--------------------------------------------------------------------------------------------------------------------------------------------------------------------------------------------------------------------------------------------------------------------------------------|--|--|
| Business Name                                     | : | SHAHA SHER ALI ENTERPRISE                                                                                                                                                                                                                                                            |  |  |
| Location                                          | : | Kharakali Bazaar, Keranigonj, Dhaka                                                                                                                                                                                                                                                  |  |  |
| Total Investment in BDT                           | : | BDT 300,000/-                                                                                                                                                                                                                                                                        |  |  |
| Financing                                         | : | Self BDT 250,000/-(from existing business) 83% Required Investment BDT 50,000/-(as equity) 17%                                                                                                                                                                                       |  |  |
| Present salary/drawings from business (estimates) | : | BDT 5,000/-                                                                                                                                                                                                                                                                          |  |  |
| Proposed Salary                                   | : | BDT 5,000/-                                                                                                                                                                                                                                                                          |  |  |
| Size of shop                                      | : | 30 ft x 30 ft= 900 square ft                                                                                                                                                                                                                                                         |  |  |
| goo<br>•Av<br>•Th                                 |   | <ul> <li>The business is planned to be scaled up by investment in existing goods like; Door, Chair, Fan etc.</li> <li>Average 15% gain on sales.</li> <li>The business is operating by entrepreneur. Existing no employees.</li> <li>Collects goods from Dhaka, Islampur.</li> </ul> |  |  |

| Investment Breakdown |      |       |          |      |                |        |          |  |
|----------------------|------|-------|----------|------|----------------|--------|----------|--|
|                      | Exis | ting  | Proposed |      |                |        |          |  |
| Particulars          | Qty. | Unit  | Amount   | Qty. | Unit Amount Pr |        | Proposed |  |
|                      |      | Price | (BDT)    |      | Price          | (BDT)  | Total    |  |
| Door                 | 30   | 2000  | 60,000   | 25   | 2000           | 50,000 | 110,000  |  |
| Chair                | 200  | 300   | 60,000   | 0    | 0              | 0      | 60,000   |  |
| Silver item          | 1    | 20000 | 20,000   |      |                |        | 20,000   |  |
| Fan                  | 20   | 1500  | 30,000   | 0    | 0              | 0      | 30,000   |  |
| Plastic Item         | 1    | 20000 | 20,000   | 0    | 0              | 0      | 20,000   |  |
| Bkash                | 1    | 50000 | 50,000   | 0    | 0              | 0      | 50,000   |  |
| Flexi                | 1    | 10000 | 10,000   | 0    | 0              | 0      | 10,000   |  |
| Total                | 254  |       | 250,000  | 26   |                | 50,000 | 300,000  |  |