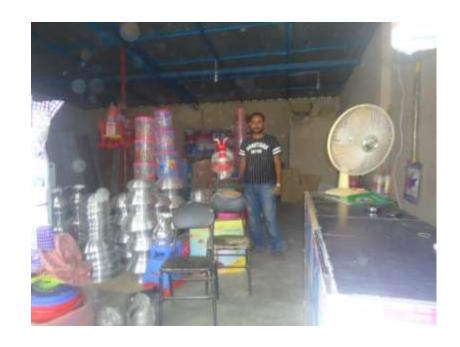

#### **Proposed NU Business Name: SHAHA SHER ALI ENTERPRISE**



Project identification and prepared by: Md Habil Uddin Shah, Keranigonj Unit, Dhaka

Project verified by: Samsul Arefin



| Brief Bio of The Proposed Nobin Udyokta                                                                        |        |                                                                                                                                                                                             |  |  |  |  |
|----------------------------------------------------------------------------------------------------------------|--------|---------------------------------------------------------------------------------------------------------------------------------------------------------------------------------------------|--|--|--|--|
| Name