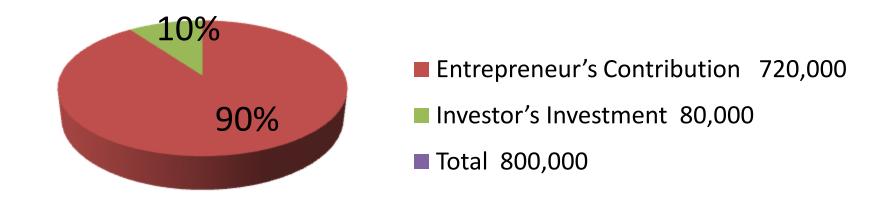

| Investment Breakdown |      |       |         |          |       |        |          |
|----------------------|------|-------|---------|----------|-------|--------|----------|
| Existing             |      |       |         | Proposed |       |        |          |
| Particulars          | Qty. | Unit  | Amount  | Qty.     | Unit  | Amount | Proposed |
|                      |      | Price | (BDT)   |          | Price | (BDT)  | Total    |
| Leather              | 400  | 1800  | 720,000 | 50       | 1600  | 80,000 | 800,000  |
| Total                | 400  |       | 720,000 | 50       |       | 80,000 | 800,000  |